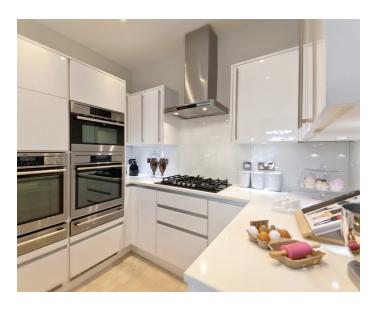

## Kitchen

A range of modern fitted wall and base units AEG electric fan oven

AEG gas hob and chimney cooker hood

AEG integrated fridge freezer

AEG dishwasher

Chrome mixer tap