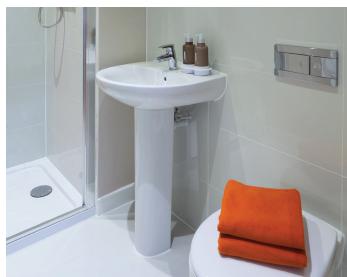

## Bathroom

White Roca Nexo sanitaryware with hourglass chrome fittings

Full height tiling to shower areas

Half height tiling to sanitaryware walls in bathroom and en suite

Mira thermostatic showers to en suite and bathroom, where applicable.

Heated towel rail in bathroom and en suite