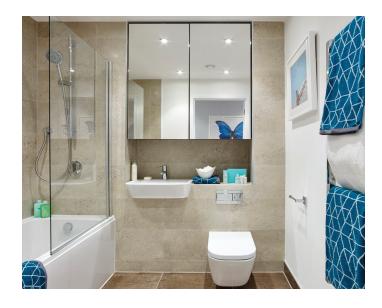

## Bathroom

White Roca Nexo sanitaryware with hourglass chrome fittings

Full height tiling to shower areas

Half height tiling to sanitaryware walls in bathroom and en suite

Mira thermostatic showers to en suite and bathroom, where applicable.

Heated towel rail in bathroom and en suite