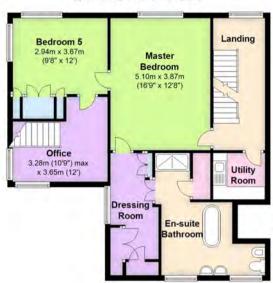

The property comprises Master bedroom with en-suite dressing room and bathroom, second floor bathroom, office, three reception rooms, garaging, parking and stunning gardens leading down to the River Lea. The market town of Hertford has excellent shopping, educational facilities and leisure facilities and two mainline train stations providing regular services to London Liverpool Street Moorgate and Kings Cross. The A1M, A10 and M25 are also within easy driving distance.

Office

**Utility Room** 

Master Bedroom with Dressing Room and En-Suite

Three Further Bedrooms plus Fifth bedroom/first floor sitting room

Family Bathroom

Good Size Gardens

Double Garage and Garden Store

Driveway With Parking