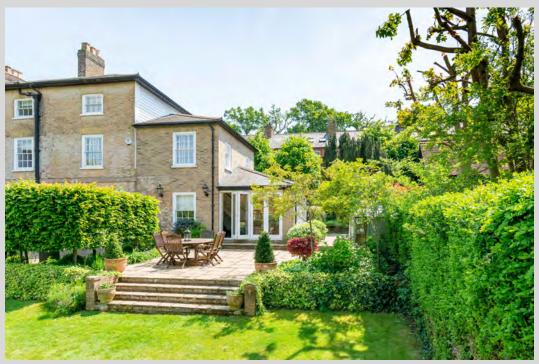

The property comprises Master bedroom with en-suite dressing room and bathroom, second floor bathroom, office, three reception rooms, garaging, parking and stunning gardens leading down to the River Lea. The market town of Hertford has excellent shopping, educational facilities and leisure facilities and two mainline train stations providing regular services to London Liverpool Street Moorgate and Kings Cross. The A1M, A10 and M25 are also within easy driving distance.

Office

**Utility Room** 

Master Bedroom with Dressing Room and En-Suite

Three Further Bedrooms plus Fifth bedroom/first floor sitting room

Family Bathroom

Good Size Gardens

Double Garage and Garden Store

Driveway With Parking