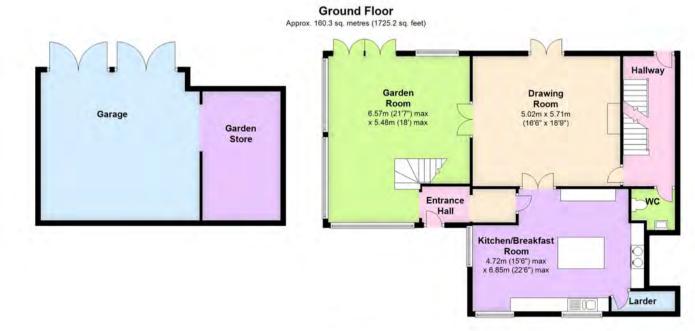

## The Accommodation:

Entrance Hall

**Drawing Room** 

Kitchen/Breakfast Room

Larder

Cloakroom

Garden Room

Family Room

Office

**Utility Room** 

Master Bedroom with Dressing Room and En-Suite

Three Further Bedrooms plus Fifth bedroom/first floor sitting room

Family Bathroom

Good Size Gardens

Double Garage and Garden Store

Driveway With Parking