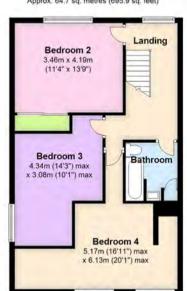

Office

**Utility Room** 

Master Bedroom with Dressing Room and En-Suite

Three Further Bedrooms plus Fifth bedroom/first floor sitting room

Family Bathroom

Good Size Gardens

Double Garage and Garden Store

Driveway With Parking

Second Floor
Approx. 64.7 sq. metres (695.9 sq. feet)

First Floor
Approx. 80.9 sq. metres (871.0 sq. feet)