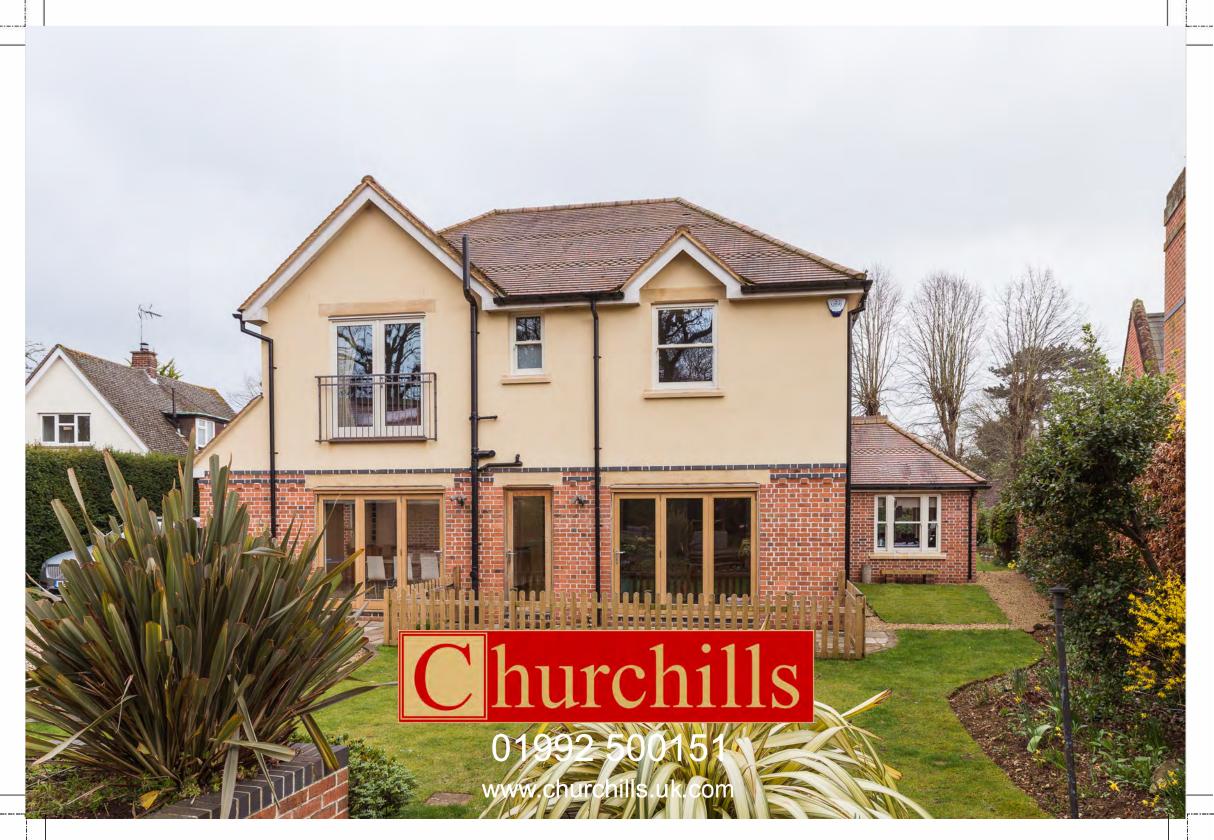

# **5 WARREN PARK ROAD**

BENGEO • HERTS • SG143JA

An exceptional five bedroom detached family home situated in one of Hertford's most sought after roads with underfloor heating and cat 5 cabling throughout, handmade triple glazed sash windows, solar panels and benefitting from well planned, spacious accommodation including four reception rooms, family kitchen, and four bathrooms. The property is set in a gated plot.