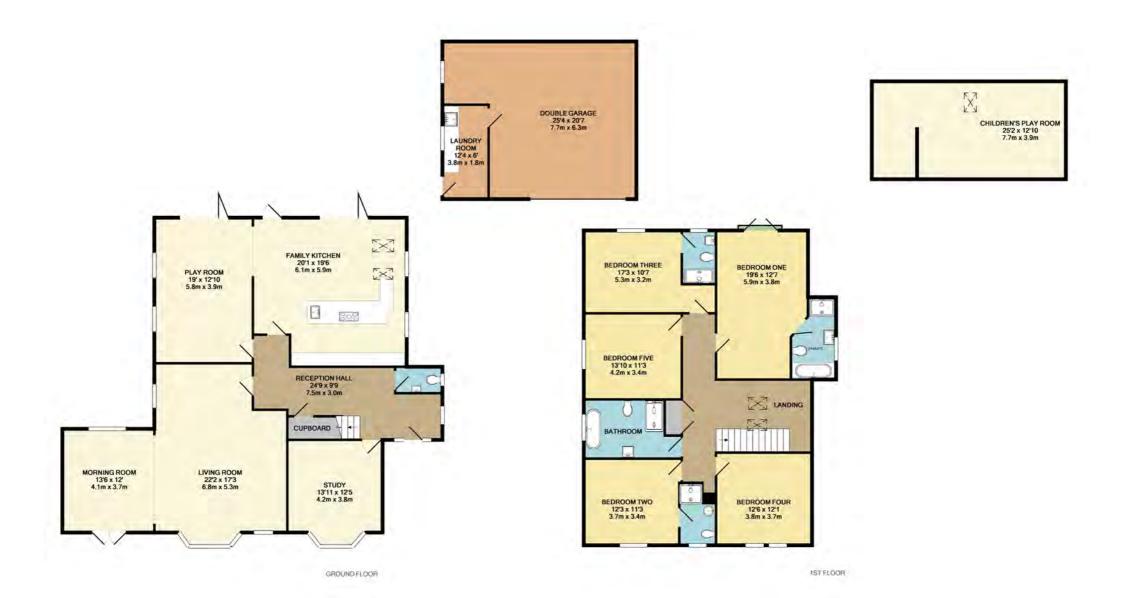

#### The Accommodation:

Reception Hall

Cloakroom

Living Room

Morning Room

Study with integrated cinema screen and projector

Playroom

Family Kitchen

Five Bedrooms

Three En-Suites plus Family Bathroom

Laundry Room with Entertainment Room Above

Gardens

Detached Garage Block

## TOTAL APPROX. FLOOR AREA 3400 SQ.FT. (315.9 SQ.M.)

Whilst every attempt has been made to ensure the accuracy of the floor plan contained here, measurements of doors, windows, rooms and any other items are approximate and no responsibility is taken for any error, omission, or mis-statement. This plan is for illustrative purposes only and should be used as such by any prospective purchaser. The services, systems and appliances shown have not been tested and no guarantee as to their operability or efficiency can be given