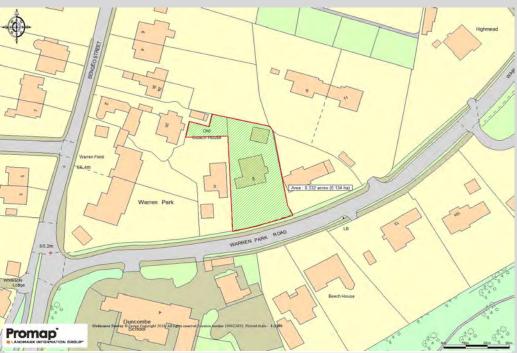

# **5 WARREN PARK ROAD**

BENGEO • HERTS • SG143JA

An exceptional five bedroom detached family home situated in one of Hertford's most sought after roads with underfloor heating and cat 5 cabling throughout, handmade triple glazed sash windows, solar panels and benefitting from well planned, spacious accommodation including four reception rooms, family kitchen, and four bathrooms. The property is set in a gated plot.