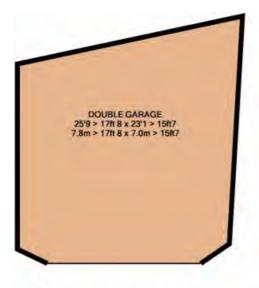

Bathroom and Shower Room

Double Garage plus off street parking

Rear Garden

DOUBLE GARAGE APPROX. FLOOR AREA 480 SQ.FT (44.6 SQ.M.)

IST FLOOR APPROX. FLOOR AREA 505 SQ.FT. (46.9 SQ.M.)

GROUND FLOOR APPROX FLOOR AREA 1151 SQ.FT. (106.9 SQ.M.)