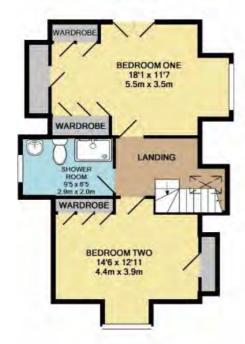

The Accommodation:

Hallway

Living Room

Dining Room

Kitchen/Breakfast Room

Conservatory

**Utility Room** 

Four Bedrooms

Bathroom and Shower Room

Double Garage plus off street parking

Rear Garden

DOUBLE GARAGE APPROX. FLOOR AREA 480 SQ.FT (44.6 SQ.M.)

IST FLOOR APPROX. FLOOR AREA 505 SQ.FT. (46.9 SQ.M.)

GROUND FLOOR APPROX FLOOR AREA 1151 SQ.FT. (106.9 SQ.M.)

## TOTAL APPROX. FLOOR AREA 2136 SQ.FT. (198.4 SQ.M.)

Whilst every attempt has been made to expecte the accuracy of the floor plan contained here, measurements of doors, windows, correspondibility is taken for any error origination, or missistancement. This plan is for illustrative purposes only and should be used as such by any properties of the properties. The services, systems and applicance shown flave not been fested and not guarantee as to their operationly or all properties of significancy can be given what with Memopy 52017.