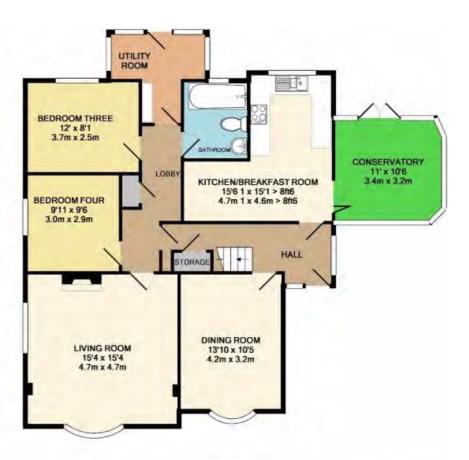

The Accommodation:

Hallway

Living Room

Dining Room

Kitchen/Breakfast Room

Conservatory

**Utility Room** 

Four Bedrooms

Bathroom and Shower Room

Double Garage plus off street parking

Rear Garden

DOUBLE GARAGE APPROX. FLOOR AREA 480 SQ.FT (44.6 SQ.M.)

IST FLOOR APPROX. FLOOR AREA 505 SQ.FT. (46.9 SQ.M.)

GROUND FLOOR APPROX FLOOR AREA 1151 SQ.FT. (106.9 SQ.M.)

## TOTAL APPROX. FLOOR AREA 2136 SQ.FT. (198.4 SQ.M.)

Whilst every attempt has been made to expecte the accuracy of the floor plan contained here, measurements of doors, windows, correspondibility is taken for any error origination, or missistancement. This plan is for illustrative purposes only and should be used as such by any properties of the properties. The services, systems and applicance shown flave not been fested and not guarantee as to their operationly or all properties of significancy can be given what with Memopy 52017.