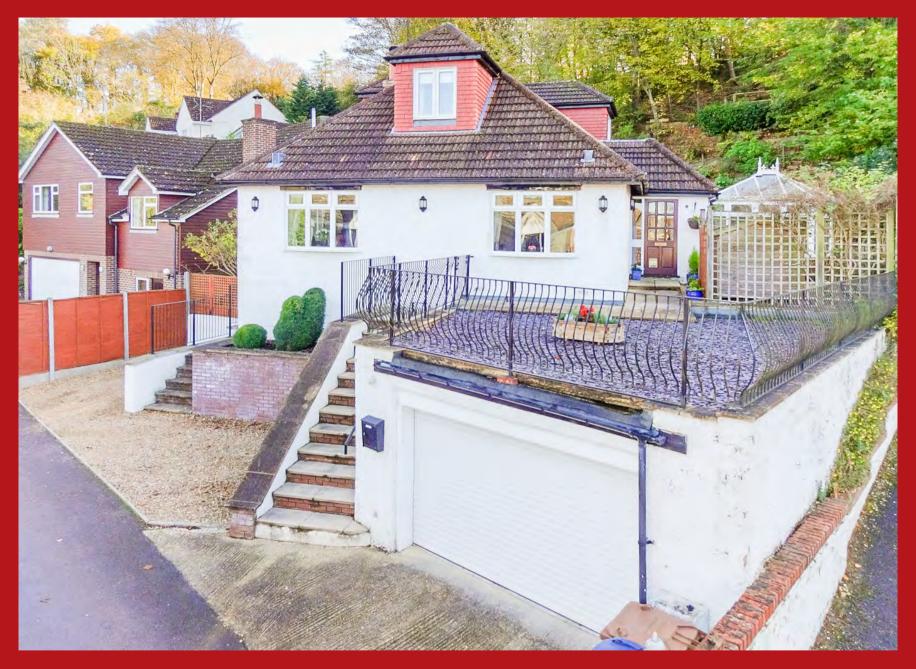

## 12 GREAT MOLEWOOD

HERTFORD • HERTFORDSHIRE • SG14 2PN

Situated in an elevated position this beautiful four bedroom detached chalet style bungalow is located one of the most sought after areas in Hertford. The Adaptable accommodation comprises modern L-Shaped kitchen, two reception rooms, conservatory, four bedrooms, large staggered rear garden, Double garage and parking. The property is within a reasonable walking distance to the towns shops, schools and leisure facilities along with two mainline stations providing frequent services to London Kings Cross and London Liverpool Street.

Bathroom and Shower Room

Double Garage plus off street parking

Rear Garden

DOUBLE GARAGE APPROX. FLOOR AREA 480 SQ.FT (44.6 SQ.M.)

IST FLOOR APPROX. FLOOR AREA 505 SQ.FT. (46.9 SQ.M.)

GROUND FLOOR APPROX FLOOR AREA 1151 SQ.FT. (106.9 SQ.M.)