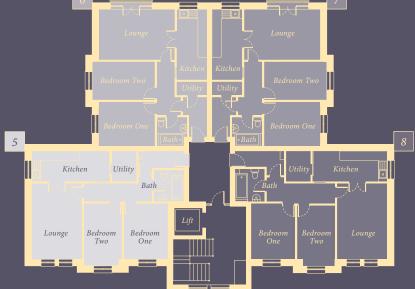

### **Ground Floor** Lounge Kitchen Bedroom Two Utility Bedroom One

### **Dimensions**

### First Floor

### Second Floor