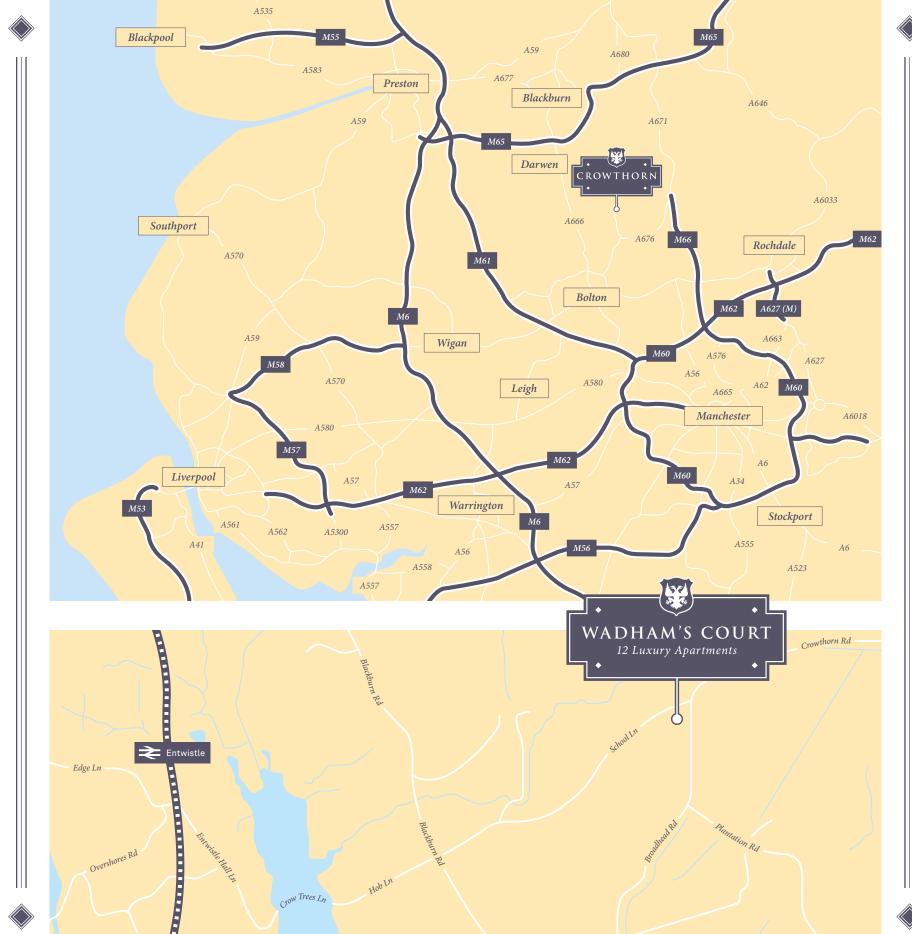

### Location

Crowthorn is a delightful village in the heart of Lancashire's rolling countryside. It offers the secluded charm of village life yet benefits from its proximity to the attractions of the larger community and metropolitan area.

Whether your preference is for rural pursuits, dining out or regular retail therapy, Crowthorn is ideally located. It's only 6 miles from Bolton, close to Bury, and is only a short drive from both Manchester and The Trafford Centre. Being near to the M65/M60 and M6 motorway networks, and having great rail links in nearby Bromley Cross and Entwistle, travelling is made easy.

There is no doubt that even for the most discerning homeowner, this is an enviable location which ticks all the boxes.