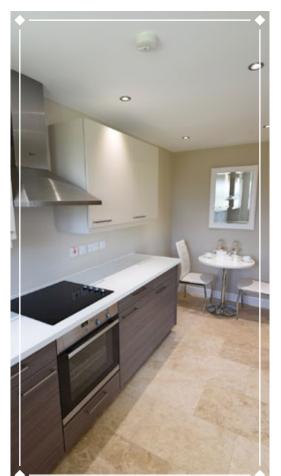

In true August Blake style, each kitchen is from Siematic. The design is one of sleek lines and minimalist styling to make your kitchen the understated heart of your home. Finished with a range of appliances by NEFF and beautiful travertine floors, these kitchens become the ultimate in designer living.

### Kitchen

Siematic kitchens by Stuart Frazer.

NEFF ceramic hob, stainless steel chimney hood and oven.

NEFF refrigerator with inbuilt freezer compartment.

Integrated dishwasher.

*Integrated washer/dryer.* 

*Travertine floor.* 