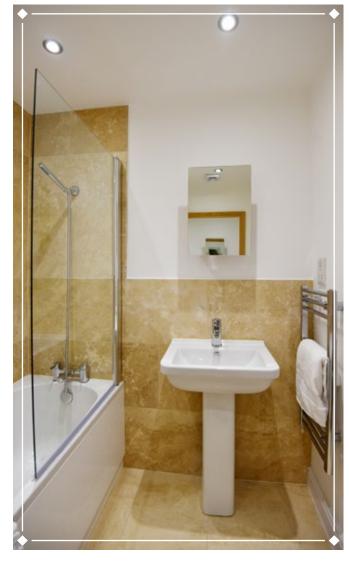

The bathrooms feature contemporary sanitaryware and again, travertine provides the ultimate finish which gives luxurious appeal.

### Bathroom

Contemporary white sanitaryware.

Polished chrome taps and shower mixer.

Heated chrome towel rail.

Sumptuous wall and floor finishes in travertine.