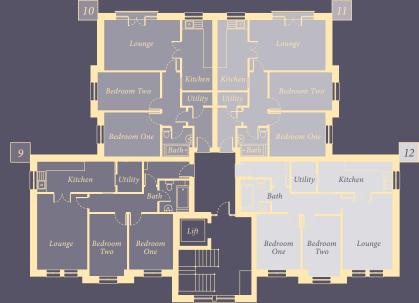

### **Ground Floor** Lounge Kitchen Bedroom Two Utility Bedroom One

### **Dimensions**

### First Floor

### Second Floor