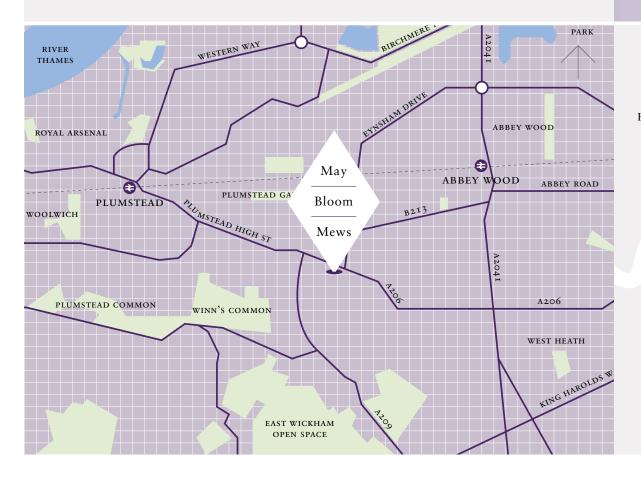

#### Travel and connections

May Bloom Mews already has wonderful transport links to Central London and with the new Cross Rail station opening in Abbey Wood in 2017 the location will become even more desirable for great access to central London and the Kent Line links.

Abbey Wood's train station is approximately a 15-20 minute walk from May Bloom Mews, bus services connect the development and the station. Alternatively, take the 99 Bus to Plumstead Station.