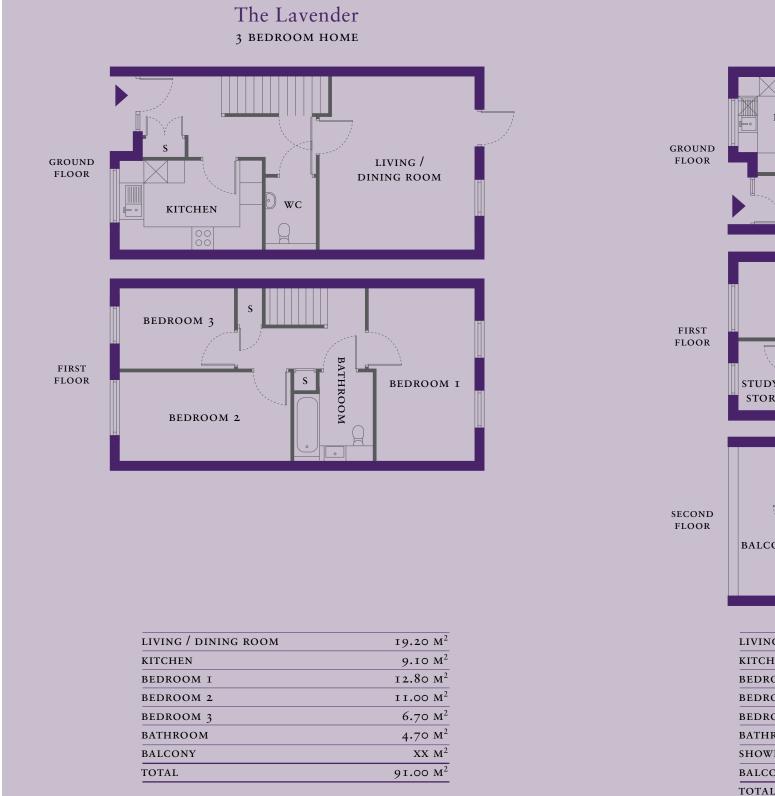

## Off the beaten path, a collection of 11 family houses in SE2.

May Bloom Mews is a select new development of family homes. Six of the houses offer four bedrooms and five homes have three bedrooms.

The stylish homes in a quiet mews like development have been designed with day-to-day practicalities in mind. The homes, all with allocated parking spaces boast an array of features for 2016 family living. Some homes have an additional shower room, some a home office, all a downstairs toilet.