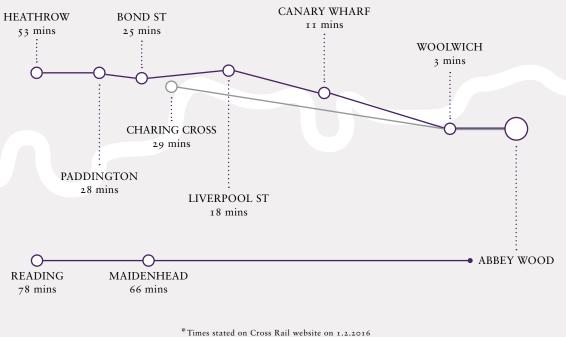

#### Travel and connections

May Bloom Mews already has wonderful transport links to Central London and with the new Cross Rail station opening in Abbey Wood in 2017 the location will become even more desirable for great access to central London and the Kent Line links.

### CROSS RAIL TRAVEL TIMES\*

| LIVING / DINING ROOM | 19.30 M <sup>2</sup>  |
|----------------------|-----------------------|
| KITCHEN              | 9.80 M <sup>2</sup>   |
| BEDROOM I            | 12.50 M <sup>2</sup>  |
| BEDROOM 2            | 11.00 M <sup>2</sup>  |
| BEDROOM 3            | 7.50 M <sup>2</sup>   |
| BATHROOM             | 4.90 M <sup>2</sup>   |
| SHOWER ROOM*         | 3.32 M <sup>2</sup>   |
| BALCONY              | 8.50 M <sup>2</sup>   |
| TOTAL                | 121.00 M <sup>2</sup> |
|                      |                       |