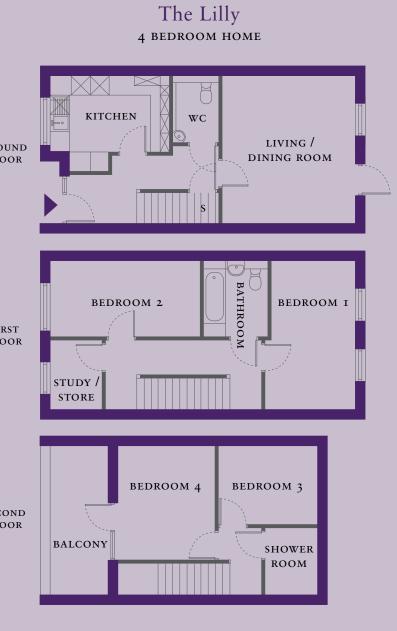

## Off the beaten path, a collection of 11 family houses in SE2.

May Bloom Mews is a select new development of family homes. Six of the houses offer four bedrooms and five homes have three bedrooms.

The stylish homes in a quiet mews like development have been designed with day-to-day practicalities in mind. The homes, all with allocated parking spaces boast an array of features for 2016 family living. Some homes have an additional shower room, some a home office, all a downstairs toilet.

### CROSS RAIL TRAVEL TIMES\*

| LIVING / DINING ROOM | 19.30 M <sup>2</sup>  |
|----------------------|-----------------------|
| KITCHEN              | 9.80 M <sup>2</sup>   |
| BEDROOM I            | 12.50 M <sup>2</sup>  |
| BEDROOM 2            | 11.00 M <sup>2</sup>  |
| BEDROOM 3            | 7.50 M <sup>2</sup>   |
| BATHROOM             | 4.90 M <sup>2</sup>   |
| SHOWER ROOM*         | 3.32 M <sup>2</sup>   |
| BALCONY              | 8.50 M <sup>2</sup>   |
| TOTAL                | 121.00 M <sup>2</sup> |
|                      |                       |