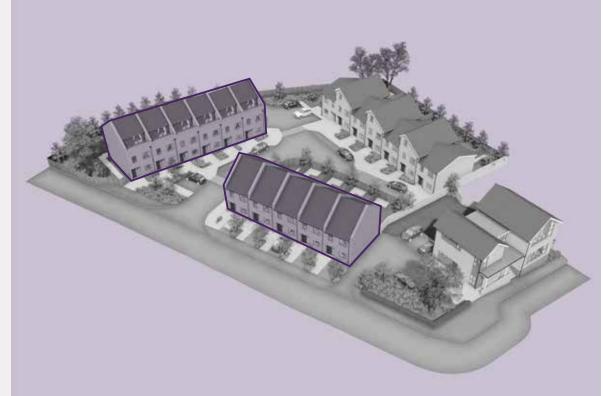

## Off the beaten path, a collection of 11 family houses in SE2.

May Bloom Mews is a select new development of family homes. Six of the houses offer four bedrooms and five homes have three bedrooms.

The stylish homes in a quiet mews like development have been designed with day-to-day practicalities in mind. The homes, all with allocated parking spaces boast an array of features for 2016 family living. Some homes have an additional shower room, some a home office, all a downstairs toilet.

Built in two short terraces, the homes create a tranquil retreat whilst still offering easy access to the range of transport links that connect May Bloom Mews with central London and the south east. MAY BLOOM MEWS