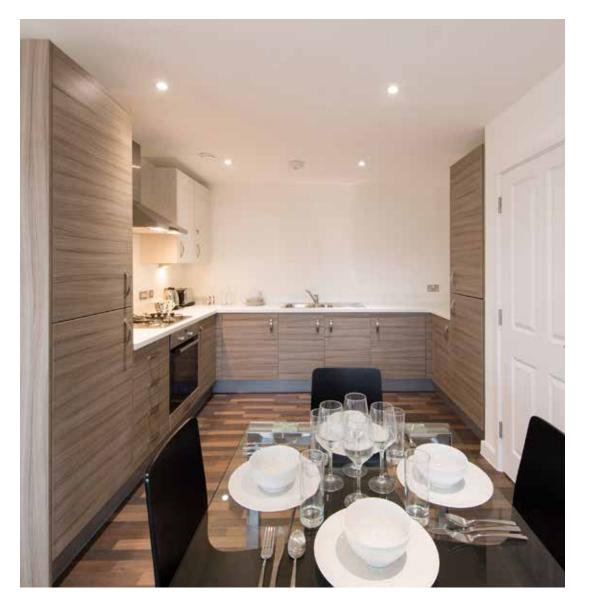

## Off the beaten path, a collection of 11 family houses in SE2.

May Bloom Mews is a select new development of family homes. Six of the houses offer four bedrooms and five homes have three bedrooms.

The stylish homes in a quiet mews like development have been designed with day-to-day practicalities in mind. The homes, all with allocated parking spaces boast an array of features for 2016 family living. Some homes have an additional shower room, some a home office, all a downstairs toilet.

#### KITCHEN

- Stone and white units
- White quartzstone worktops
- Light oak laminate floors
- White downlights
- White fridge freezer
- White washer dryer
- Stainless steel fittings, oven and hobs

#### BATHROOM

- Matt white walls with
- contemporary grey tiles
- White steel bath with clear glass shower screen
- Chrome accents throughout (taps, basin, shower mixer, towel rail, mirror)

These images are for illustrations purposes only.