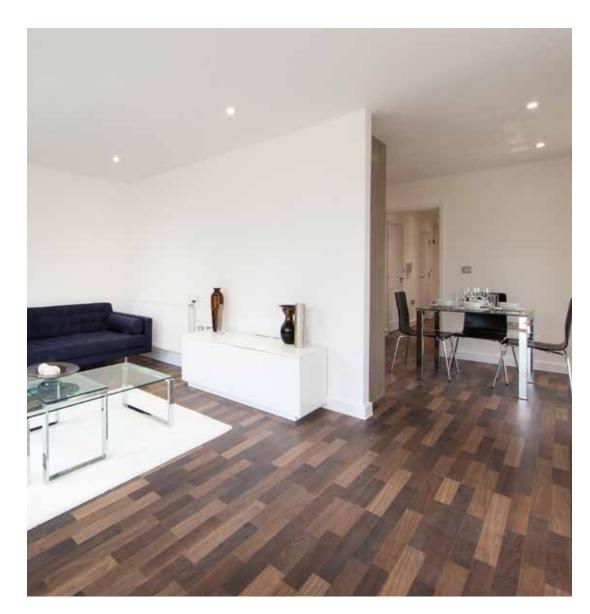

#### SPECIFICATION

LIVING, DINING & BEDROOM

- Grey carpet
- White 4-panel doors
- White gloss skirting
- Matt white walls and ceilings
- Chrome door handles, sockets, switches, and outlets
- Combination boiler

#### KITCHEN

- Stone and white units
- White quartzstone worktops
- Light oak laminate floors
- White downlights
- White fridge freezer
- White washer dryer
- Stainless steel fittings, oven and hobs