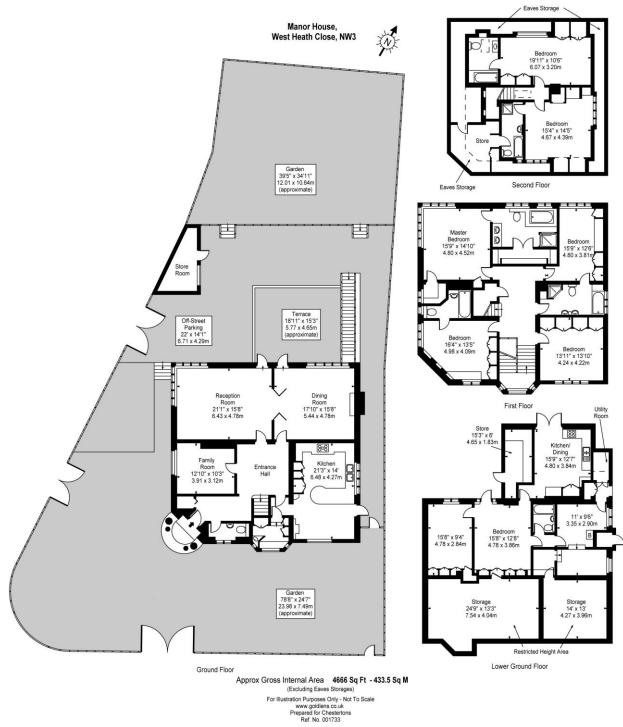

## West Heath Close Hampstead NW3

A substantial six bedroom detached family house 4666sq ft occupying a prominent corner position close to Hampstead Heath.

The house is offered in good decorative condition and the principal accommodation is arranged over three floors comprising six double bedrooms, five bathrooms (four ensuite), three reception rooms and a 21'3 kitchen/breakfast room.

The garden level has a self contained apartment consisting of two bedrooms, bathroom, reception room and kitchen/breakfast room. The property is further enhanced by a large terrace lawned garden, raised terrace and a carriage drive with ample parking for numerous cars.