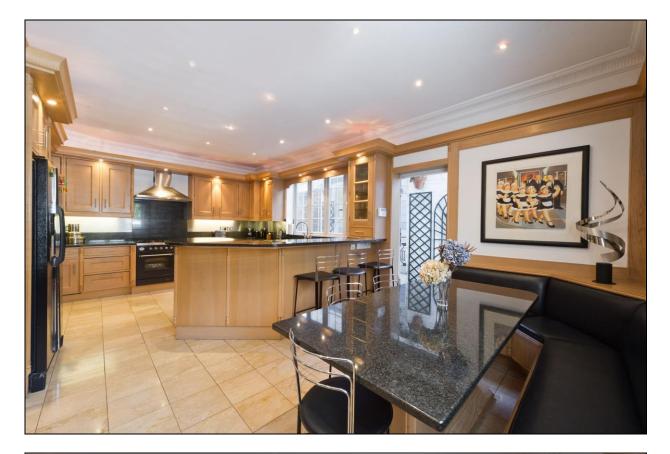

## West Heath Close Hampstead NW3

A substantial six bedroom detached family house 4666sq ft occupying a prominent corner position close to Hampstead Heath.

The house is offered in good decorative condition and the principal accommodation is arranged over three floors comprising six double bedrooms, five bathrooms (four ensuite), three reception rooms and a 21'3 kitchen/breakfast room.