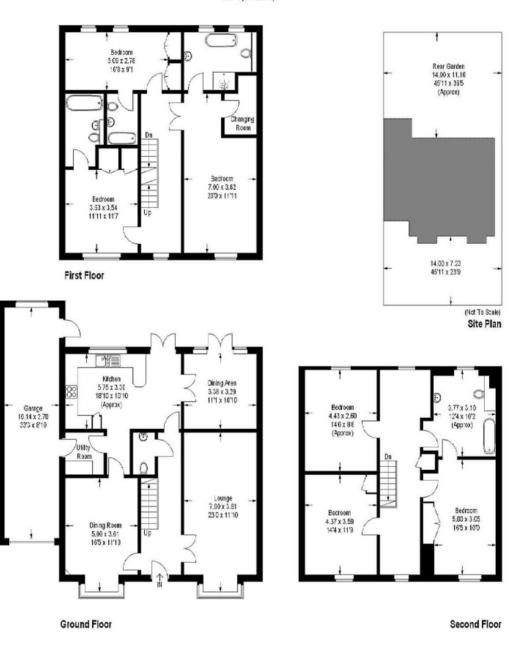

## 20 Jennings Close Long Ditton, KT6 5RB

Approximate Gross Internal Area (Including Garage) 303.6 sq m / 3268 sq ft

Illustration for identification purposes only, measurements are approximate, not to scale

### Floorplan by: www.epc4u.info

We have prepared these sales particulars as a general guide after a brief inspection of the property and with information supplied by the Vendors. No detailed survey was carried out nor were the services and appliances tested. Photographs are not comprehensive and no assumption should be made that the property remains as displayed. The floor plans are for representation purposes only as defined by the RICS Code of Measuring Practice. Measurements, room shapes and sizes are approximate and must not be relied on. No responsibility is taken for errors or omissions. All fixtures and fittings, carpets, curtains/blinds, lighting and kitchen equipment, whether fitted or not, are deemed to be removable by the Vendors unless specifically itemised. No representation is given as to the title of the property.