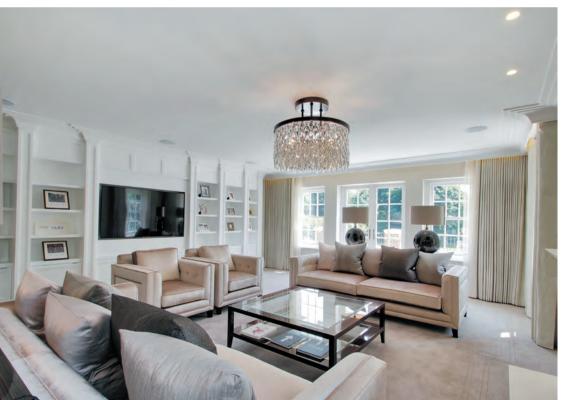

### A magnificent new build mansion of over 8,954 sq. ft. built to the highest specification

Reception Hall • Drawing Room • Dining Room
Study • Playroom • Kitchen/Breakfast/Family Room • Utility
Room • Cloakroom

#### 30 Greenhill Road

30 Greenhill has used the developers Octagon and Royalton as its inspiration in constructing an unusually large dwelling of unrivalled quality in the Sevenoaks area. Situated at the base of Kent's North Downs it has breathtaking views. Every facet of its construction reflects quality using the very best materials and appliances throughout. A detailed specification is available from the selling agents.