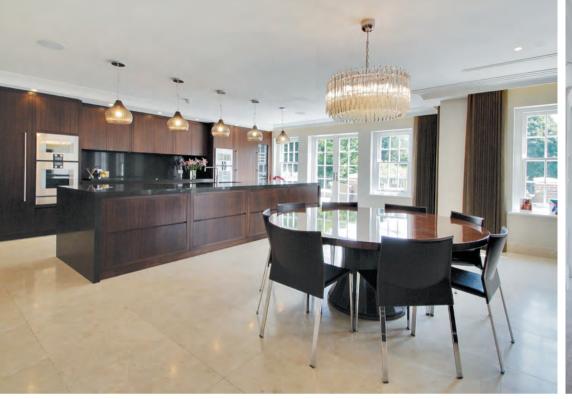

### A magnificent new build mansion of over 8,954 sq. ft. built to the highest specification

Reception Hall • Drawing Room • Dining Room
Study • Playroom • Kitchen/Breakfast/Family Room • Utility
Room • Cloakroom

#### 30 Greenhill Road

30 Greenhill has used the developers Octagon and Royalton as its inspiration in constructing an unusually large dwelling of unrivalled quality in the Sevenoaks area. Situated at the base of Kent's North Downs it has breathtaking views. Every facet of its construction reflects quality using the very best materials and appliances throughout. A detailed specification is available from the selling agents.