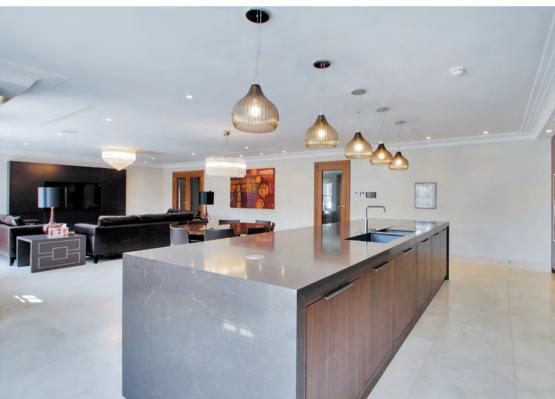

### A magnificent new build mansion of over 8,954 sq. ft. built to the highest specification

Reception Hall • Drawing Room • Dining Room
Study • Playroom • Kitchen/Breakfast/Family Room • Utility
Room • Cloakroom

#### 30 Greenhill Road

30 Greenhill has used the developers Octagon and Royalton as its inspiration in constructing an unusually large dwelling of unrivalled quality in the Sevenoaks area. Situated at the base of Kent's North Downs it has breathtaking views. Every facet of its construction reflects quality using the very best materials and appliances throughout. A detailed specification is available from the selling agents.