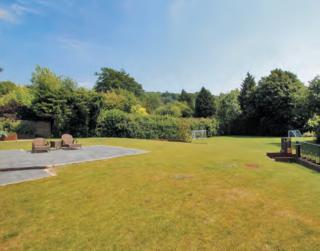

Master Bedroom Suite with dressing room and ensuite bathroom • Four further bedroom suites

Gymnasium • Cinema Room • Self-contained flat

Double Garage • Large south facing terrace with built in
outside kitchen • Summer House • Extensive level lawns

#### **Gardens and Grounds**

The very large patio is covered by finished York stone and has an outside kitchen with built in barbecue. The server is controlled by a phone or ipad and drives the external speakers. There is a second patio to the garden and a summer house for storage. The gardens are served by a programmable irrigation system and entered via electrically operated gates.