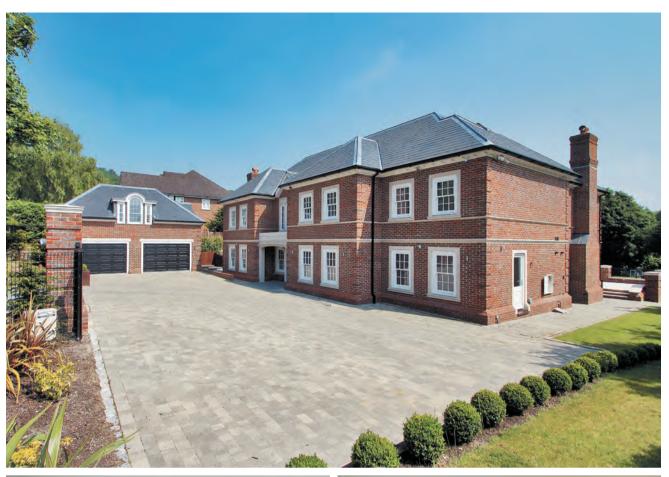

### A magnificent new build mansion of over 8,954 sq. ft. built to the highest specification

Reception Hall • Drawing Room • Dining Room
Study • Playroom • Kitchen/Breakfast/Family Room • Utility
Room • Cloakroom

#### 30 Greenhill Road

30 Greenhill has used the developers Octagon and Royalton as its inspiration in constructing an unusually large dwelling of unrivalled quality in the Sevenoaks area. Situated at the base of Kent's North Downs it has breathtaking views. Every facet of its construction reflects quality using the very best materials and appliances throughout. A detailed specification is available from the selling agents.