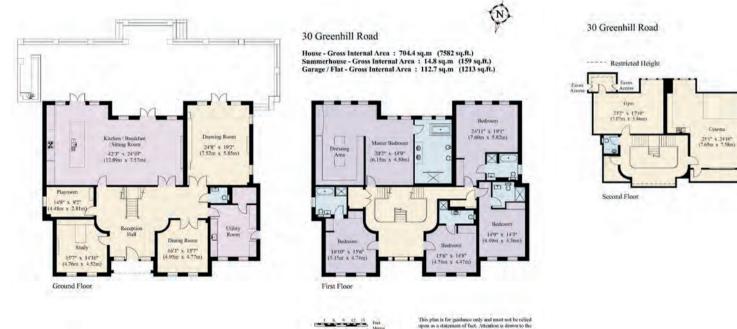

### A magnificent new build mansion of over 8,954 sq. ft. built to the highest specification

Reception Hall • Drawing Room • Dining Room
Study • Playroom • Kitchen/Breakfast/Family Room • Utility
Room • Cloakroom

Master Bedroom Suite with dressing room and ensuite bathroom • Four further bedroom suites

Gymnasium • Cinema Room • Self-contained flat

Double Garage • Large south facing terrace with built in
outside kitchen • Summer House • Extensive level lawns

In all about 0.85 of an acre

Otford Station 0.7 miles • Otford Village 0.9 miles Sevenoaks 3.9 miles • Sevenoaks High Street 3.9 miles Sevenoaks Station 4 miles • M20 (Junction 3) 7 miles (All distances are approximate)

#### 30 Greenhill Road

30 Greenhill has used the developers Octagon and Royalton as its inspiration in constructing an unusually large dwelling of unrivalled quality in the Sevenoaks area. Situated at the base of Kent's North Downs it has breathtaking views. Every facet of its construction reflects quality using the very best materials and appliances throughout. A detailed specification is available from the selling agents.

#### **Gardens and Grounds**

The very large patio is covered by finished York stone and has an outside kitchen with built in barbecue. The server is controlled by a phone or ipad and drives the external speakers. There is a second patio to the garden and a summer house for storage. The gardens are served by a programmable irrigation system and entered via electrically operated gates.