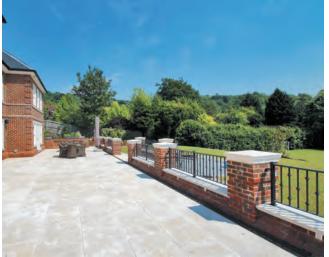

#### **Gardens and Grounds**

The very large patio is covered by finished York stone and has an outside kitchen with built in barbecue. The server is controlled by a phone or ipad and drives the external speakers. There is a second patio to the garden and a summer house for storage. The gardens are served by a programmable irrigation system and entered via electrically operated gates.