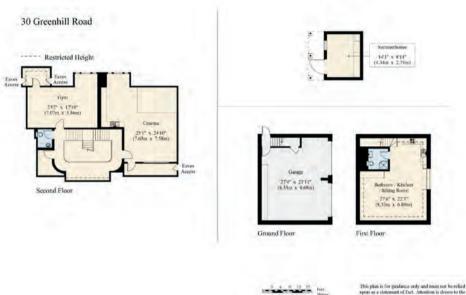

### A magnificent new build mansion of over 8,954 sq. ft. built to the highest specification

Reception Hall • Drawing Room • Dining Room
Study • Playroom • Kitchen/Breakfast/Family Room • Utility
Room • Cloakroom

Master Bedroom Suite with dressing room and ensuite bathroom • Four further bedroom suites

Gymnasium • Cinema Room • Self-contained flat

Double Garage • Large south facing terrace with built in
outside kitchen • Summer House • Extensive level lawns

#### **Gardens and Grounds**

The very large patio is covered by finished York stone and has an outside kitchen with built in barbecue. The server is controlled by a phone or ipad and drives the external speakers. There is a second patio to the garden and a summer house for storage. The gardens are served by a programmable irrigation system and entered via electrically operated gates.