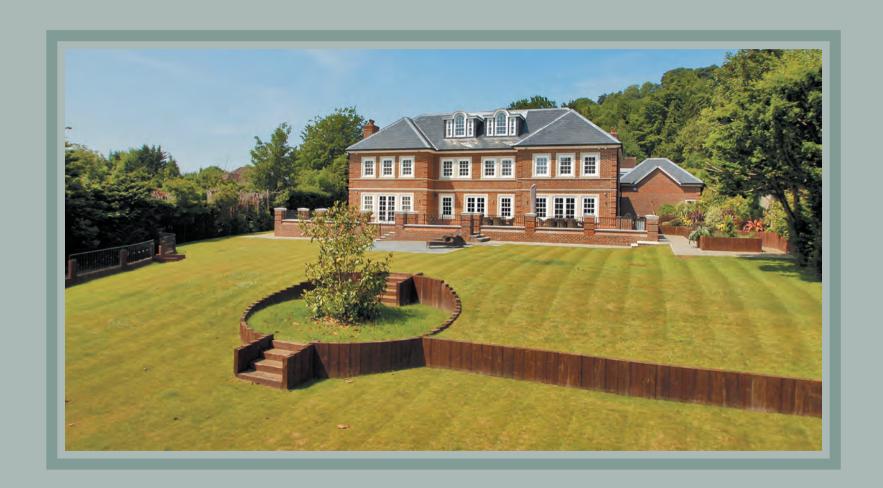

### A magnificent new build mansion of over 8,954 sq. ft. built to the highest specification

Reception Hall • Drawing Room • Dining Room
Study • Playroom • Kitchen/Breakfast/Family Room • Utility
Room • Cloakroom

#### 30 Greenhill Road

30 Greenhill has used the developers Octagon and Royalton as its inspiration in constructing an unusually large dwelling of unrivalled quality in the Sevenoaks area. Situated at the base of Kent's North Downs it has breathtaking views. Every facet of its construction reflects quality using the very best materials and appliances throughout. A detailed specification is available from the selling agents.

#### **Gardens and Grounds**

The very large patio is covered by finished York stone and has an outside kitchen with built in barbecue. The server is controlled by a phone or ipad and drives the external speakers. There is a second patio to the garden and a summer house for storage. The gardens are served by a programmable irrigation system and entered via electrically operated gates.