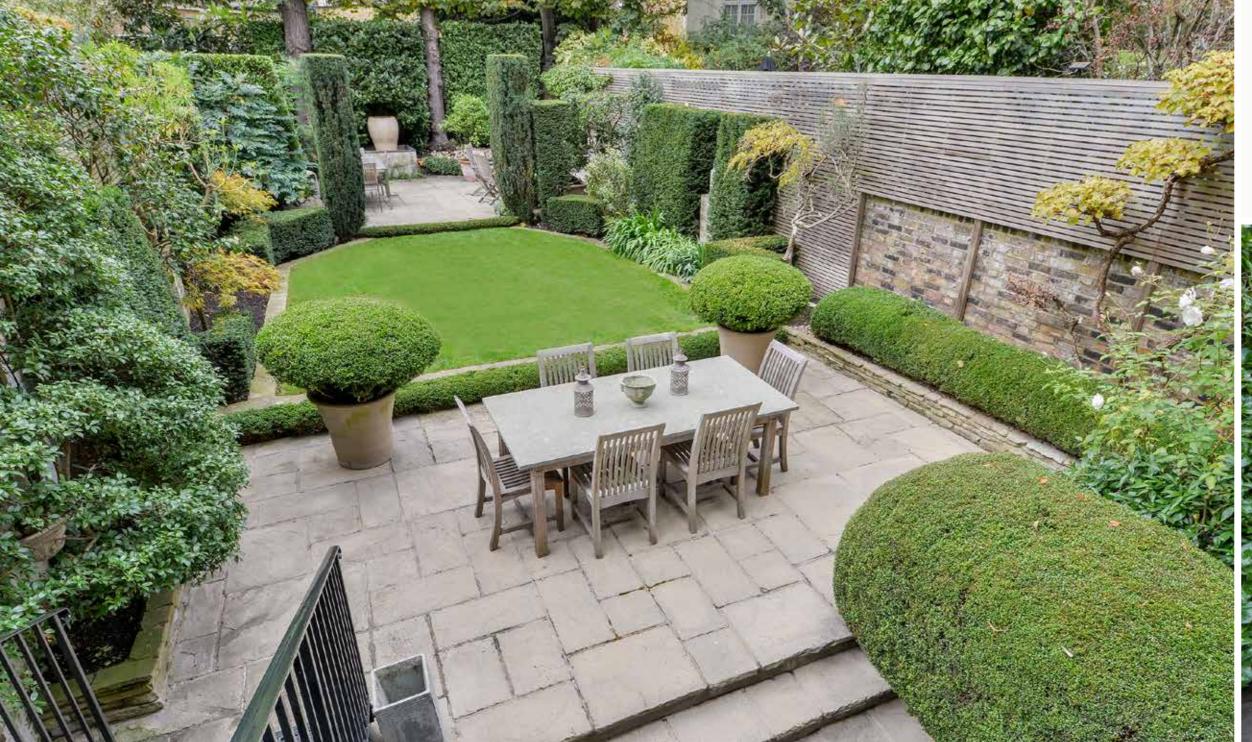

### PELHAM CRESCENT

The house features an elegant dining room with beautifully hand painted shutters with views over the communal gardens, a west facing Bulthaup kitchen and breakfast room which leads directly onto the 65 foot landscaped garden. The first floor provides a formal double drawing room with long leafy views from both front and rear aspects. The second floor is dedicated to the master bedroom with a large en suite bathroom with both a bath and shower. The top floor provides three further bedrooms and a family bathroom. There are also two studies on the half landings. The lower ground floor comprises a large room with en suite shower room which could be used as a bedroom, family room or study and leads directly on to the garden. There is a further bedroom suite with a kitchenette and independent access which could make the ideal guest/staff accommodation. Furthermore the laundry room, wine cellar and vaults are located on the lower ground floor also.

Landscaped Garden

Access to Communal Garden