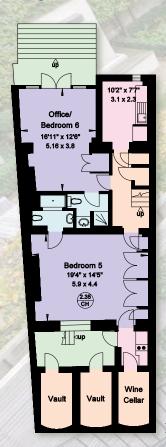

#### ACCOMMODATION

Master Bedroom (En Suite Bathroom)

5 Further Bedrooms (2 En Suite Bathrooms)

Family Bathroom

Double Drawing Room

Dining Room

Kitchen

Conservatory Breakfast Room

2 Studies

Kitchenette

Laundry Room

Guest Cloakroom

Vaults

Wine Cellar

Wille Gellar

Separate Entrance at Lower Ground Level

Gross internal area: 325 sq metres/3,500 sq feet (Excluding external vaults & lofts) Loft: 45 sq metres/486 sq feet External vaults: 9 sq metres/100 sq feet Total area: 379 sq metres/4,086 sq feet

Third Floor