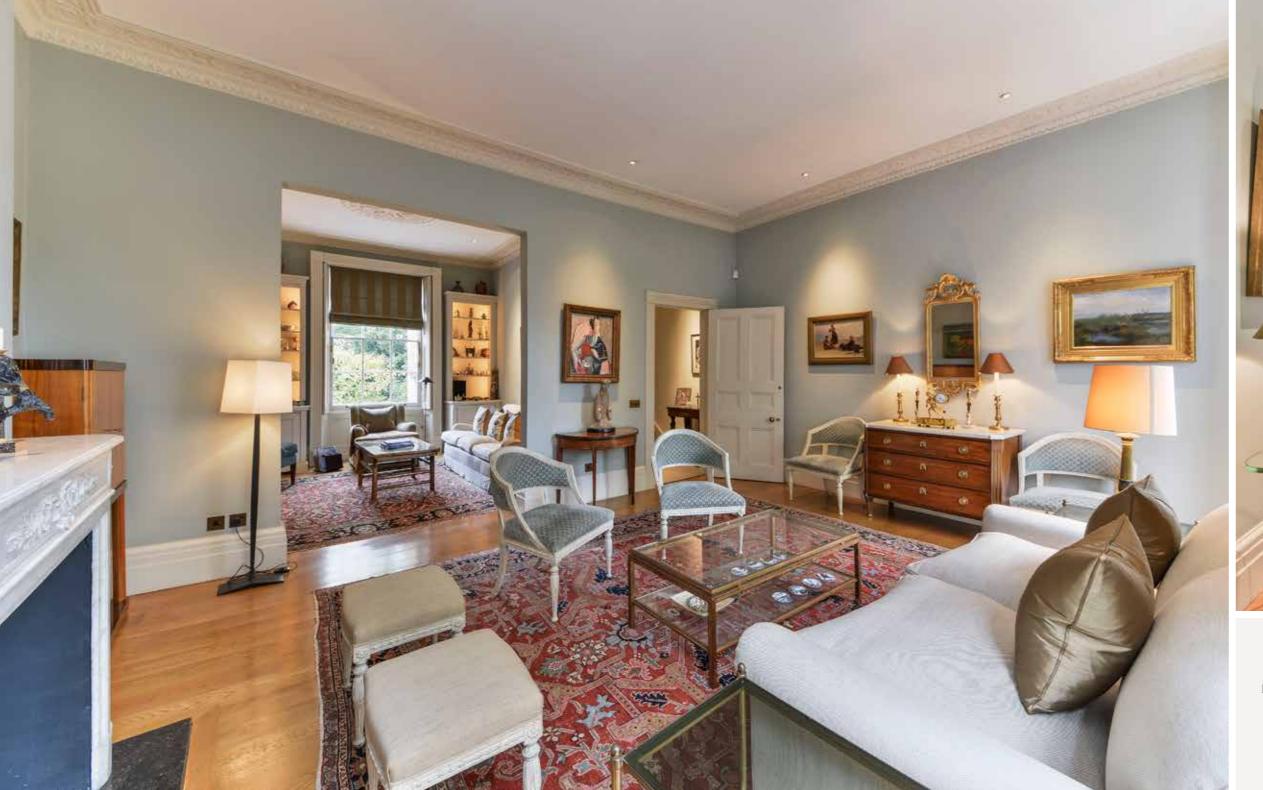

### PELHAM CRESCENT

The house features an elegant dining room with beautifully hand painted shutters with views over the communal gardens, a west facing Bulthaup kitchen and breakfast room which leads directly onto the 65 foot landscaped garden. The first floor provides a formal double drawing room with long leafy views from both front and rear aspects. The second floor is dedicated to the master bedroom with a large en suite bathroom with both a bath and shower. The top floor provides three further bedrooms and a family bathroom. There are also two studies on the half landings. The lower ground floor comprises a large room with en suite shower room which could be used as a bedroom, family room or study and leads directly on to the garden. There is a further bedroom suite with a kitchenette and independent access which could make the ideal guest/staff accommodation. Furthermore the laundry room, wine cellar and vaults are located on the lower ground floor also.

#### ACCOMMODATION

Master Bedroom (En Suite Bathroom)

5 Further Bedrooms (2 En Suite Bathrooms)

Family Bathroom

Double Drawing Room

Dining Room

Kitchen

Conservatory Breakfast Room