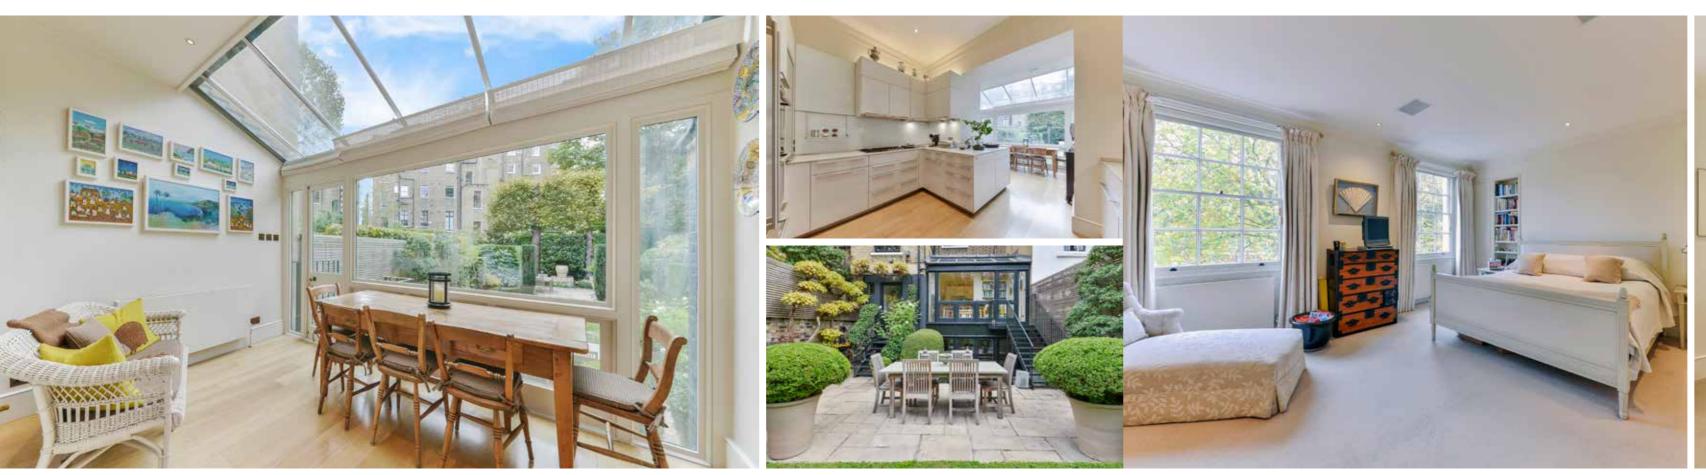

### PELHAM CRESCENT

The house features an elegant dining room with beautifully hand painted shutters with views over the communal gardens, a west facing Bulthaup kitchen and breakfast room which leads directly onto the 65 foot landscaped garden. The first floor provides a formal double drawing room with long leafy views from both front and rear aspects. The second floor is dedicated to the master bedroom with a large en suite bathroom with both a bath and shower. The top floor provides three further bedrooms and a family bathroom. There are also two studies on the half landings. The lower ground floor comprises a large room with en suite shower room which could be used as a bedroom, family room or study and leads directly on to the garden. There is a further bedroom suite with a kitchenette and independent access which could make the ideal guest/staff accommodation. Furthermore the laundry room, wine cellar and vaults are located on the lower ground floor also.

#### ACCOMMODATION

Master Bedroom (En Suite Bathroom)

5 Further Bedrooms (2 En Suite Bathrooms)

Family Bathroom

Double Drawing Room

Dining Room

Kitchen

Conservatory Breakfast Room

Landscaped Garden

Access to Communal Garden