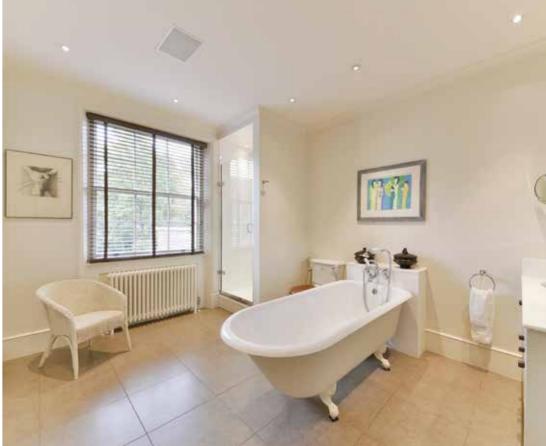

### PELHAM CRESCENT

The house features an elegant dining room with beautifully hand painted shutters with views over the communal gardens, a west facing Bulthaup kitchen and breakfast room which leads directly onto the 65 foot landscaped garden. The first floor provides a formal double drawing room with long leafy views from both front and rear aspects. The second floor is dedicated to the master bedroom with a large en suite bathroom with both a bath and shower. The top floor provides three further bedrooms and a family bathroom. There are also two studies on the half landings. The lower ground floor comprises a large room with en suite shower room which could be used as a bedroom, family room or study and leads directly on to the garden. There is a further bedroom suite with a kitchenette and independent access which could make the ideal guest/staff accommodation. Furthermore the laundry room, wine cellar and vaults are located on the lower ground floor also.

#### ACCOMMODATION

Master Bedroom (En Suite Bathroom)

5 Further Bedrooms (2 En Suite Bathrooms)

Family Bathroom

Double Drawing Room

Dining Room

Kitchen

Conservatory Breakfast Room