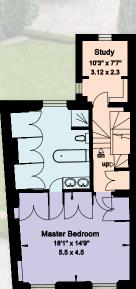

### PELHAM CRESCENT

The house features an elegant dining room with beautifully hand painted shutters with views over the communal gardens, a west facing Bulthaup kitchen and breakfast room which leads directly onto the 65 foot landscaped garden. The first floor provides a formal double drawing room with long leafy views from both front and rear aspects. The second floor is dedicated to the master bedroom with a large en suite bathroom with both a bath and shower. The top floor provides three further bedrooms and a family bathroom. There are also two studies on the half landings. The lower ground floor comprises a large room with en suite shower room which could be used as a bedroom, family room or study and leads directly on to the garden. There is a further bedroom suite with a kitchenette and independent access which could make the ideal guest/staff accommodation. Furthermore the laundry room, wine cellar and vaults are located on the lower ground floor also.

#### ACCOMMODATION

Master Bedroom (En Suite Bathroom)

5 Further Bedrooms (2 En Suite Bathrooms)

Family Bathroom

Double Drawing Room

Dining Room

Kitchen

Conservatory Breakfast Room

2 Studies

Kitchenette

Laundry Room

Guest Cloakroom

Vaults

Wine Cellar

Wille Gellar

Separate Entrance at Lower Ground Level