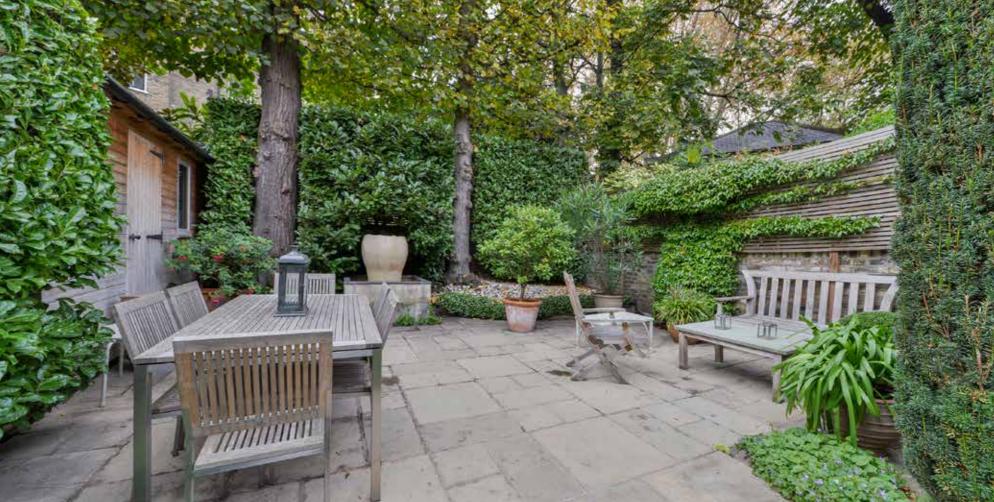

### PELHAM CRESCENT

The house features an elegant dining room with beautifully hand painted shutters with views over the communal gardens, a west facing Bulthaup kitchen and breakfast room which leads directly onto the 65 foot landscaped garden. The first floor provides a formal double drawing room with long leafy views from both front and rear aspects. The second floor is dedicated to the master bedroom with a large en suite bathroom with both a bath and shower. The top floor provides three further bedrooms and a family bathroom. There are also two studies on the half landings. The lower ground floor comprises a large room with en suite shower room which could be used as a bedroom, family room or study and leads directly on to the garden. There is a further bedroom suite with a kitchenette and independent access which could make the ideal guest/staff accommodation. Furthermore the laundry room, wine cellar and vaults are located on the lower ground floor also.

Landscaped Garden

Access to Communal Garden