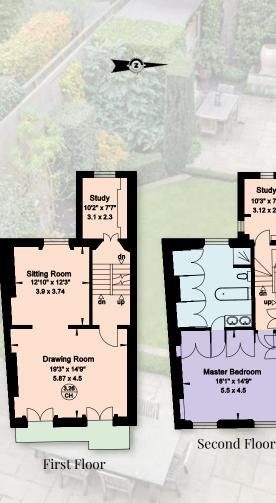

### PELHAM CRESCENT

The house features an elegant dining room with beautifully hand painted shutters with views over the communal gardens, a west facing Bulthaup kitchen and breakfast room which leads directly onto the 65 foot landscaped garden. The first floor provides a formal double drawing room with long leafy views from both front and rear aspects. The second floor is dedicated to the master bedroom with a large en suite bathroom with both a bath and shower. The top floor provides three further bedrooms and a family bathroom. There are also two studies on the half landings. The lower ground floor comprises a large room with en suite shower room which could be used as a bedroom, family room or study and leads directly on to the garden. There is a further bedroom suite with a kitchenette and independent access which could make the ideal guest/staff accommodation. Furthermore the laundry room, wine cellar and vaults are located on the lower ground floor also.

#### ACCOMMODATION

Master Bedroom (En Suite Bathroom)

5 Further Bedrooms (2 En Suite Bathrooms)

Family Bathroom

Double Drawing Room

Dining Room

Kitchen

Conservatory Breakfast Room

2 Studies

Kitchenette

Laundry Room

Guest Cloakroom

Vaults

Wine Cellar

Wille Gellar

Separate Entrance at Lower Ground Level