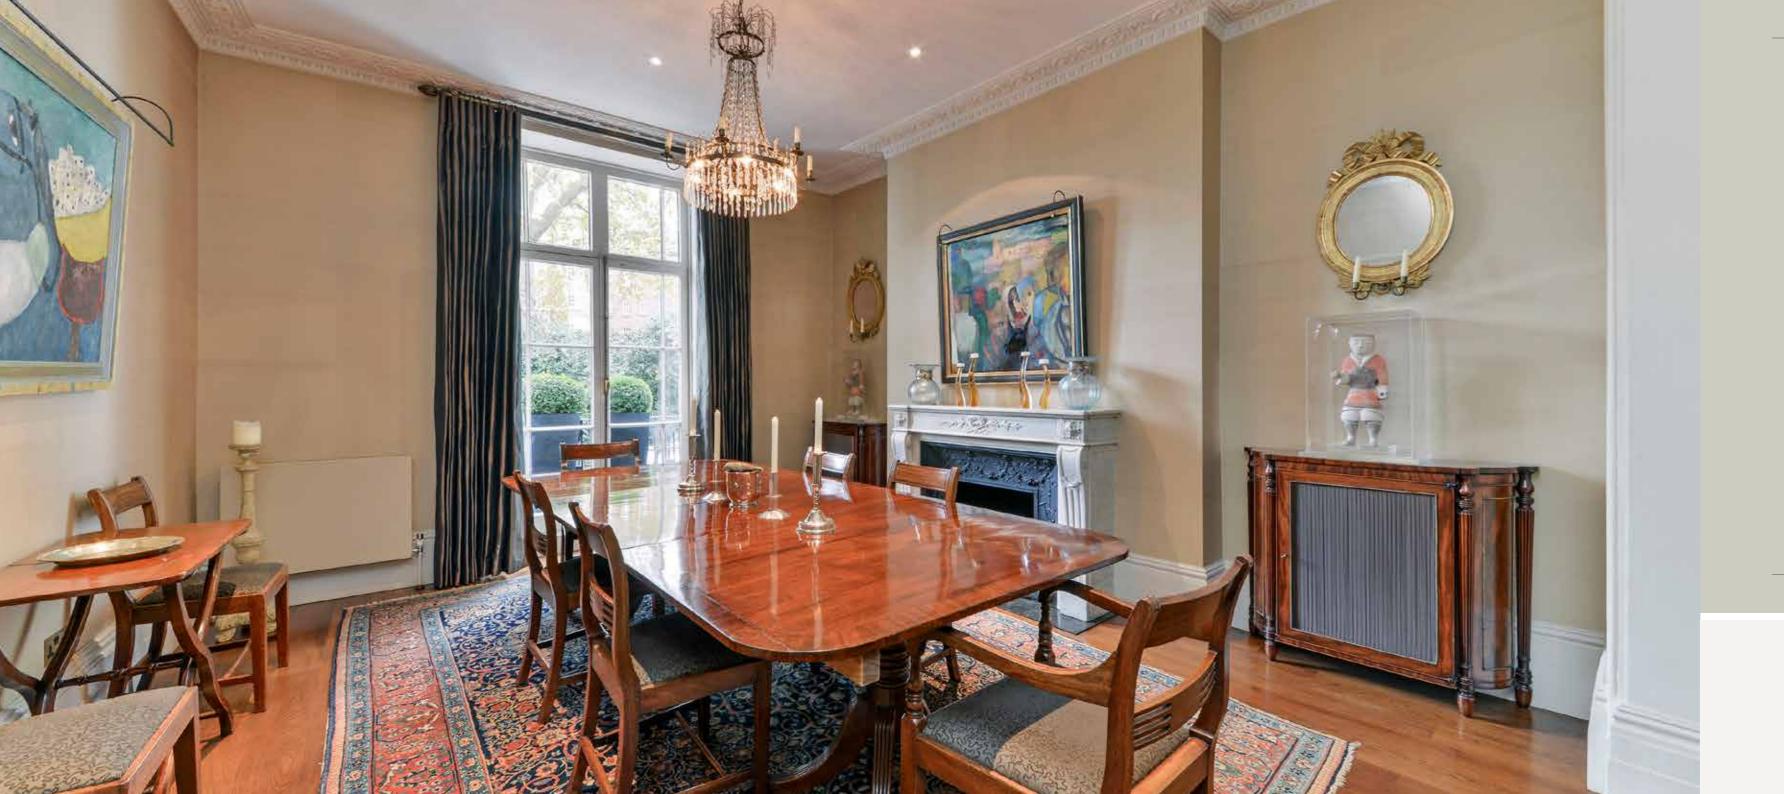

### PELHAM CRESCENT

The house features an elegant dining room with beautifully hand painted shutters with views over the communal gardens, a west facing Bulthaup kitchen and breakfast room which leads directly onto the 65 foot landscaped garden. The first floor provides a formal double drawing room with long leafy views from both front and rear aspects. The second floor is dedicated to the master bedroom with a large en suite bathroom with both a bath and shower. The top floor provides three further bedrooms and a family bathroom. There are also two studies on the half landings. The lower ground floor comprises a large room with en suite shower room which could be used as a bedroom, family room or study and leads directly on to the garden. There is a further bedroom suite with a kitchenette and independent access which could make the ideal guest/staff accommodation. Furthermore the laundry room, wine cellar and vaults are located on the lower ground floor also.

#### ACCOMMODATION

Master Bedroom (En Suite Bathroom)

5 Further Bedrooms (2 En Suite Bathrooms)

Family Bathroom

Double Drawing Room

Dining Room

Kitchen

Conservatory Breakfast Room