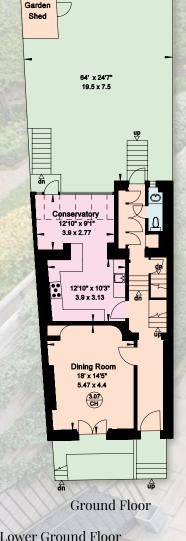

### PELHAM CRESCENT

The house features an elegant dining room with beautifully hand painted shutters with views over the communal gardens, a west facing Bulthaup kitchen and breakfast room which leads directly onto the 65 foot landscaped garden. The first floor provides a formal double drawing room with long leafy views from both front and rear aspects. The second floor is dedicated to the master bedroom with a large en suite bathroom with both a bath and shower. The top floor provides three further bedrooms and a family bathroom. There are also two studies on the half landings. The lower ground floor comprises a large room with en suite shower room which could be used as a bedroom, family room or study and leads directly on to the garden. There is a further bedroom suite with a kitchenette and independent access which could make the ideal guest/staff accommodation. Furthermore the laundry room, wine cellar and vaults are located on the lower ground floor also.

#### ACCOMMODATION

Master Bedroom (En Suite Bathroom)

5 Further Bedrooms (2 En Suite Bathrooms)

Family Bathroom

Double Drawing Room

Dining Room

Kitchen

Conservatory Breakfast Room

2 Studies

Kitchenette

Laundry Room

Guest Cloakroom

Vaults

Wine Cellar

Wille Gellar

Separate Entrance at Lower Ground Level

Landscaped Garden

Access to Communal Garden

Gross internal area: 325 sq metres/3,500 sq feet (Excluding external vaults & lofts) Loft: 45 sq metres/486 sq feet External vaults: 9 sq metres/100 sq feet Total area: 379 sq metres/4,086 sq feet

Third Floor