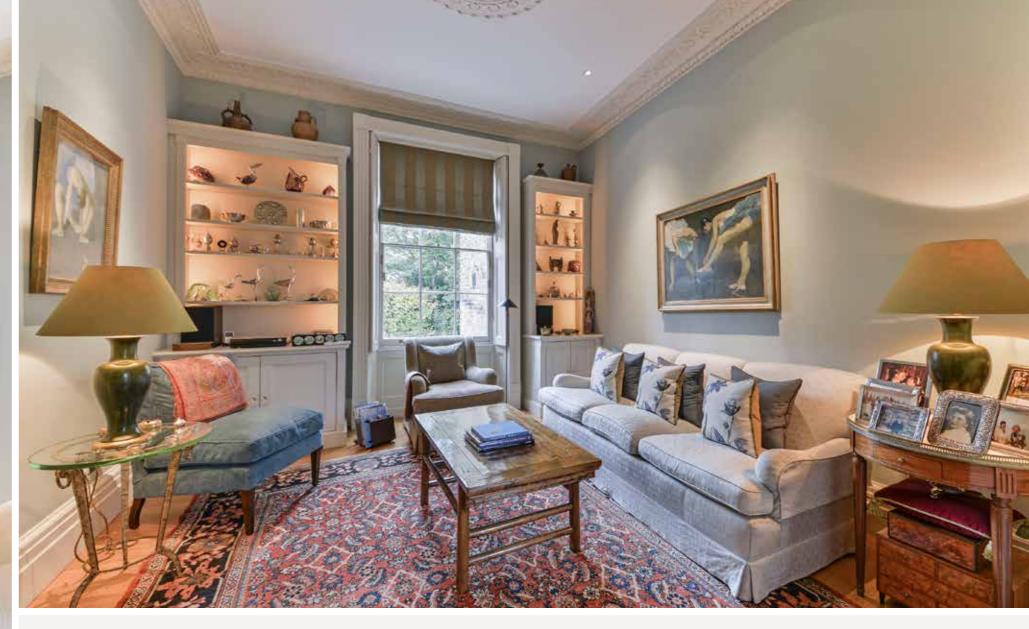

### PELHAM CRESCENT

The house features an elegant dining room with beautifully hand painted shutters with views over the communal gardens, a west facing Bulthaup kitchen and breakfast room which leads directly onto the 65 foot landscaped garden. The first floor provides a formal double drawing room with long leafy views from both front and rear aspects. The second floor is dedicated to the master bedroom with a large en suite bathroom with both a bath and shower. The top floor provides three further bedrooms and a family bathroom. There are also two studies on the half landings. The lower ground floor comprises a large room with en suite shower room which could be used as a bedroom, family room or study and leads directly on to the garden. There is a further bedroom suite with a kitchenette and independent access which could make the ideal guest/staff accommodation. Furthermore the laundry room, wine cellar and vaults are located on the lower ground floor also.

#### ACCOMMODATION

Master Bedroom (En Suite Bathroom)

5 Further Bedrooms (2 En Suite Bathrooms)

Family Bathroom

Double Drawing Room

Dining Room

Kitchen

Conservatory Breakfast Room