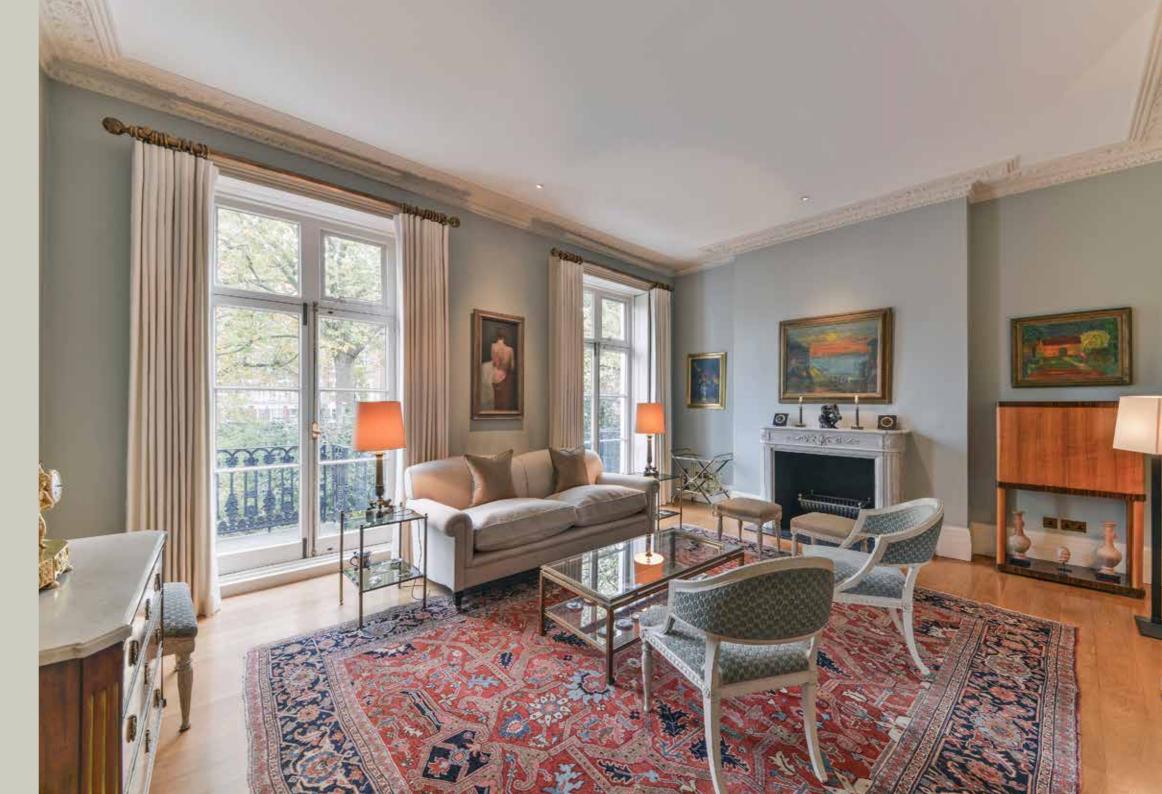

### PELHAM CRESCENT

The house features an elegant dining room with beautifully hand painted shutters with views over the communal gardens, a west facing Bulthaup kitchen and breakfast room which leads directly onto the 65 foot landscaped garden. The first floor provides a formal double drawing room with long leafy views from both front and rear aspects. The second floor is dedicated to the master bedroom with a large en suite bathroom with both a bath and shower. The top floor provides three further bedrooms and a family bathroom. There are also two studies on the half landings. The lower ground floor comprises a large room with en suite shower room which could be used as a bedroom, family room or study and leads directly on to the garden. There is a further bedroom suite with a kitchenette and independent access which could make the ideal guest/staff accommodation. Furthermore the laundry room, wine cellar and vaults are located on the lower ground floor also.

#### ACCOMMODATION

Master Bedroom (En Suite Bathroom)

5 Further Bedrooms (2 En Suite Bathrooms)

Family Bathroom

Double Drawing Room

Dining Room

Kitchen

Conservatory Breakfast Room