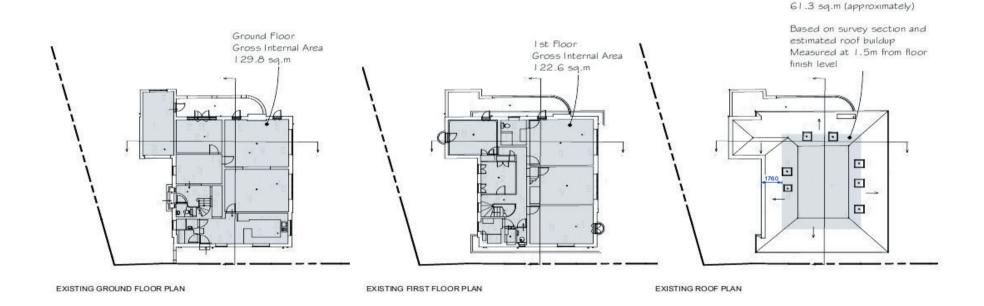

the wonderful schools that surround.

The house further benefits off street parking for several vehicles and planning permission has been granted to demolish the existing and re build two houses of approx. 7,139 Sq Ft (663.5 Sq M) and 6,924 Sq Ft (643.5 Sq M).

This is a unique opportunity to either re develop a single detached dwelling, build out in alignment with the planning permission granted or alternatively to seek planning consent for multiple units.

#### **Location Description**

The area is highly sought after due to the superb schools and green open spaces nearby such as Hampstead Heath and Primrose Hill . Hampstead Village shops and transport are within 825m and Belsize Village is within 250m.

(All times and distances are approximate)







> Roof Space Gross Internal Area





020 7431 8686 79-81 Heath Street Hampstead, London NW3 6UG hampstead@knightfrank.com

PLANNING

AUGUST 2011

6 NUTLEY



cale 1:100@A1 / 1:200 @A3

Important Notice 1. Particulars: These particulars are not an offer or contract, nor part of one. You should not rely on statements by Knight Frank LLP in the particulars or by word of mouth or in writing ("information") as being factually accurate about the property, its condition or its value. Neither Knight Frank LLP nor any joint agent has any authority to make any representations about the property, and accordingly any information given is entirely without responsibility on the part of the agents, seller(s)or lessor(s). 2. Photos etc: The photographs show only certain parts of the property as they appeared at the time they were taken.