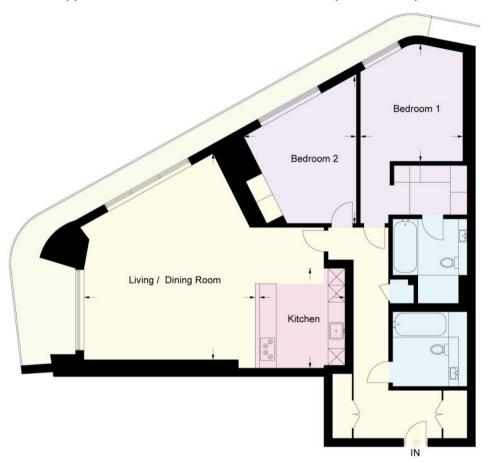

£2,350,000 (Leasehold)

One Blackfriars, SE1
Approximate Gross Internal Area = 130.7 sq m / 1407 sq ft

Chase Evans make every attempt to ensure accuracy, however all measurements are approximate.

All aspects of this floor plan are for illustrative purposes only and not to scale. Errors and omissions excepted (E&OE).