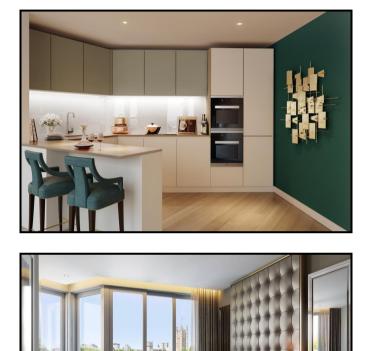

#### Palace View, Lambeth, London SE1

OFF PLAN TWO BEDROOMS TWO BATHROOMS 872 SQ FT BALCONY

A fantastic opportunity to purchase this 'off plan' two bedroom, two bathroom apartment situated within this brand new development in Lambeth. The property is situated on the 6th floor and boasts approximately 872 sq ft of living space and a private balcony. Residents will also benefit from a 24 hour concierge, gymnasium, communal lanscaped courtyard and a cinema room.