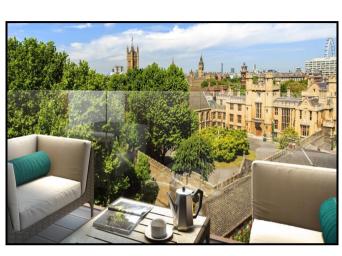

#### Palace View, Lambeth, London SE1

OFF PLAN TWO BEDROOMS TWO BATHROOMS 872 SQ FT BALCONY

A fantastic opportunity to purchase this 'off plan' two bedroom, two bathroom apartment situated within this brand new development in Lambeth. The property is situated on the 6th floor and boasts approximately 872 sq ft of living space and a private balcony. Residents will also benefit from a 24 hour concierge, gymnasium, communal lanscaped courtyard and a cinema room.