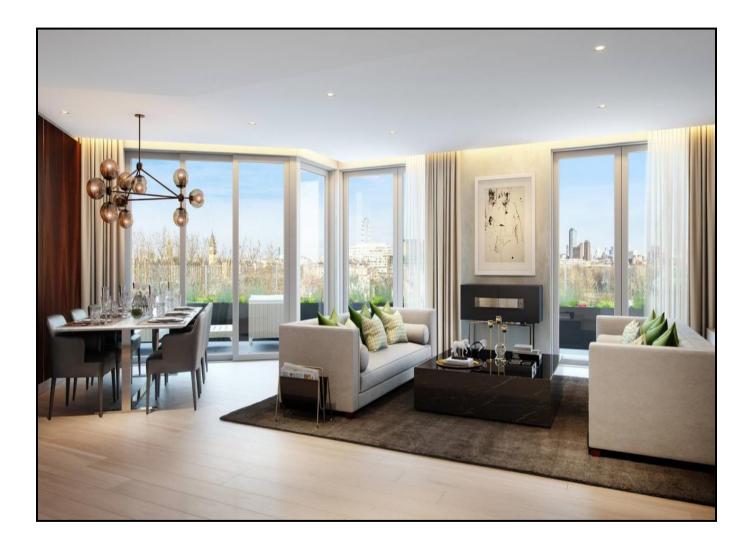

#### Palace View, Lambeth, London SE1

OFF PLAN TWO BEDROOMS TWO BATHROOMS 872 SQ FT BALCONY

A fantastic opportunity to purchase this 'off plan' two bedroom, two bathroom apartment situated within this brand new development in Lambeth. The property is situated on the 6th floor and boasts approximately 872 sq ft of living space and a private balcony. Residents will also benefit from a 24 hour concierge, gymnasium, communal lanscaped courtyard and a cinema room.