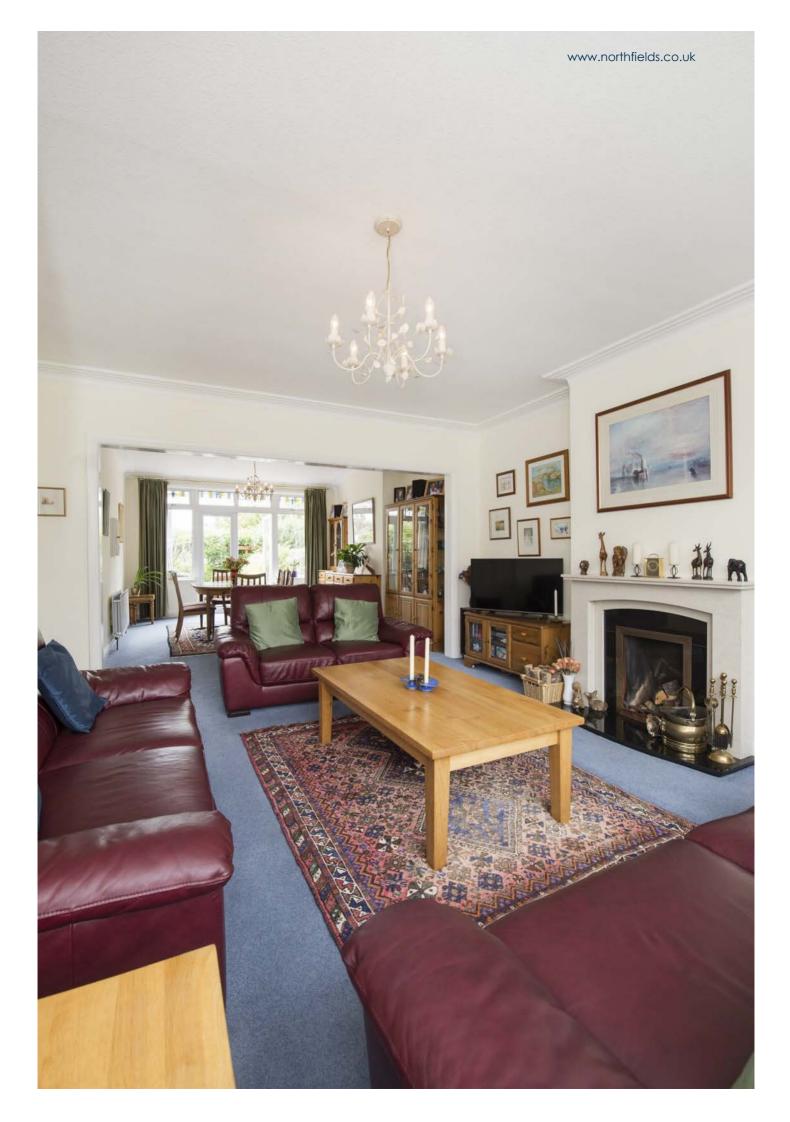

## LYNWOOD ROAD, W5 £1,000,000

A five bedroom 1930's semi-detached family home, boasting a lovely 94ft westerly aspect garden and a substantial private garage. The property offers generous family friendly accommodation over three floors and benefits from lots of natural light, with its east/west aspect.

- 1930's Semi-detached family home
- Five bedrooms
- •Two bathrooms & two cloakrooms
- •Interconnecting reception rooms
- •18ft Well designed fitted kitchen
- Substantial garage