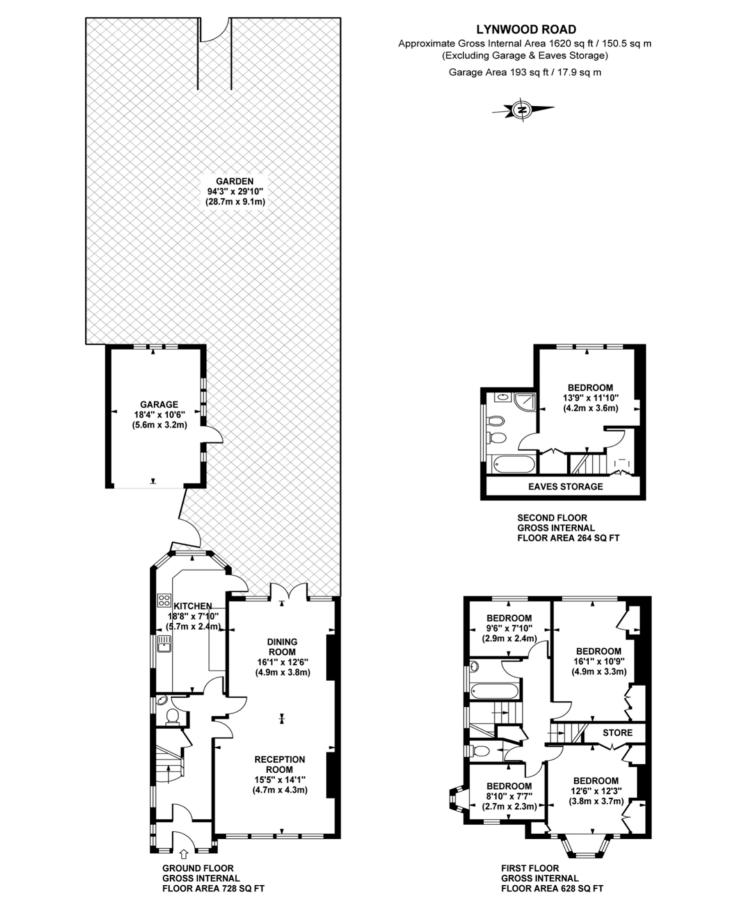

#### APPROXIMATE GROSS INTERNAL AREA

1620 sq ft / 150.5 sq m

Although every attempt has been made to ensure accuracy, all measurements are approximate. The floor plan's for illustrative purposes only and not to scale. Measured in accordance to RICS standards. DE-PHOTOGRAPHY.NET