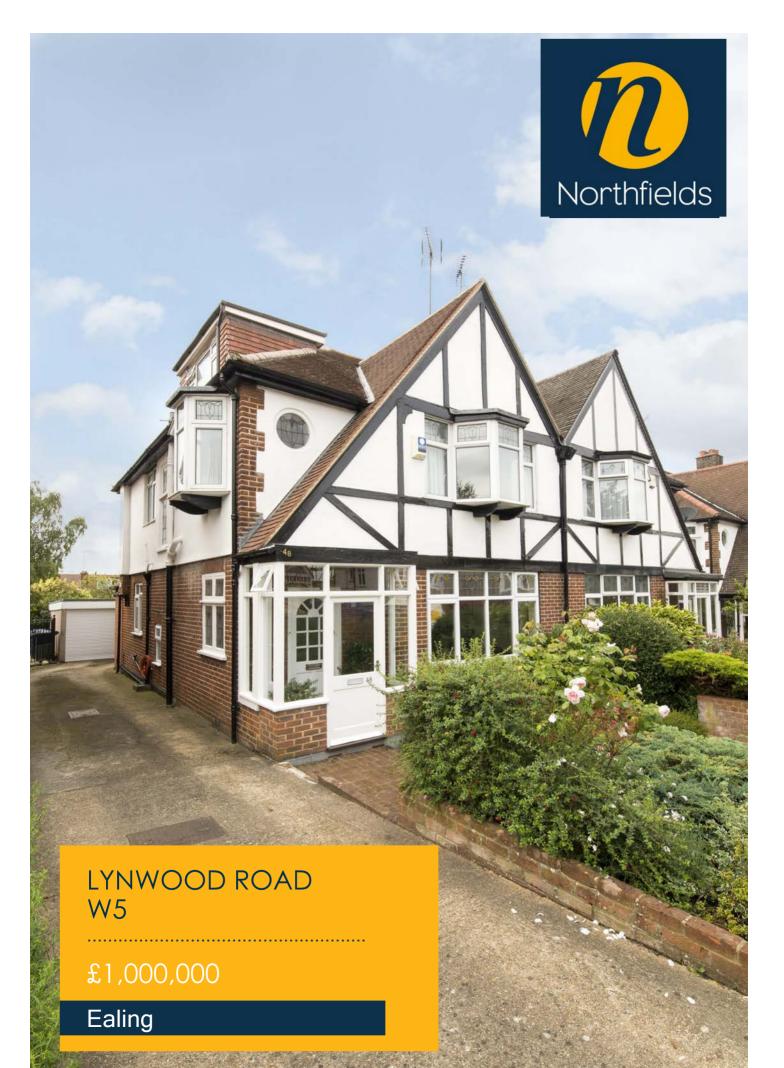

## LYNWOOD ROAD, W5 £1,000,000

A five bedroom 1930's semi-detached family home, boasting a lovely 94ft westerly aspect garden and a substantial private garage. The property offers generous family friendly accommodation over three floors and benefits from lots of natural light, with its east/west aspect.

Located on the sought after Greystoke Park Estate, offering easy access to Hanger Lane and Ealing Broadway underground stations. The property is well placed for Pitshanger Lanes award winning high street, and is in the catchment area for outstanding Montpelier primary school.

- 1930's Semi-detached family home
- Five bedrooms
- •Two bathrooms & two cloakrooms
- •Interconnecting reception rooms
- •18ft Well designed fitted kitchen
- Substantial garage