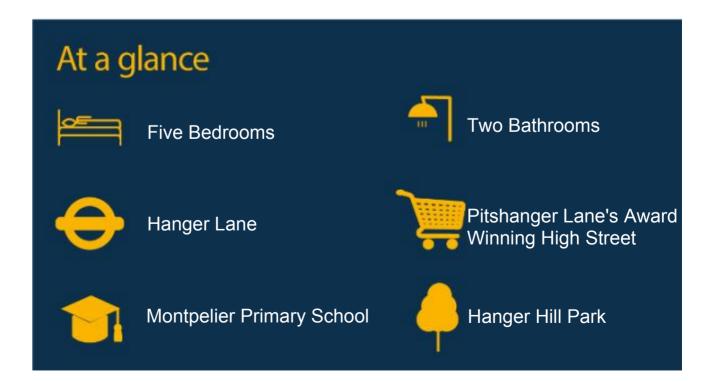

## LYNWOOD ROAD, W5 £1,000,000

A five bedroom 1930's semi-detached family home, boasting a lovely 94ft westerly aspect garden and a substantial private garage. The property offers generous family friendly accommodation over three floors and benefits from lots of natural light, with its east/west aspect.

Located on the sought after Greystoke Park Estate, offering easy access to Hanger Lane and Ealing Broadway underground stations. The property is well placed for Pitshanger Lanes award winning high street, and is in the catchment area for outstanding Montpelier primary school.

- 1930's Semi-detached family home
- Five bedrooms
- •Two bathrooms & two cloakrooms
- •Interconnecting reception rooms
- •18ft Well designed fitted kitchen
- Substantial garage