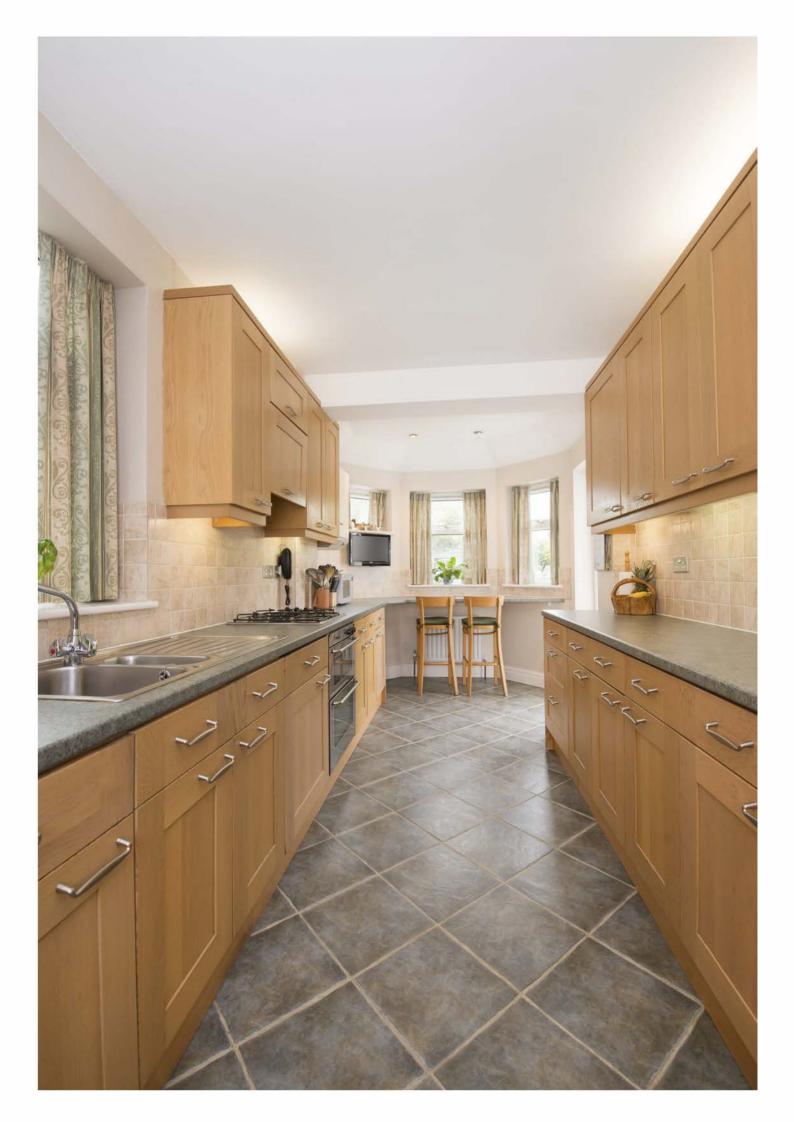

- 1930's Semi-detached family home
- Five bedrooms
- •Two bathrooms & two cloakrooms
- •Interconnecting reception rooms
- •18ft Well designed fitted kitchen
- Substantial garage