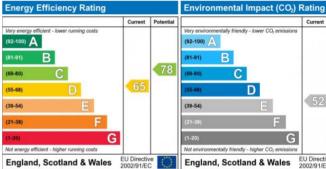

POSTCODE: W5 LOCAL AUTHORITY: London Borough of Ealing COUNCIL TAX BAND: F LEASE LENGTH:

The energy efficiency rating is a measure of the overall efficiency of a home. The higher the rating the more energy efficient the home is and the lower the fuel bills will be.