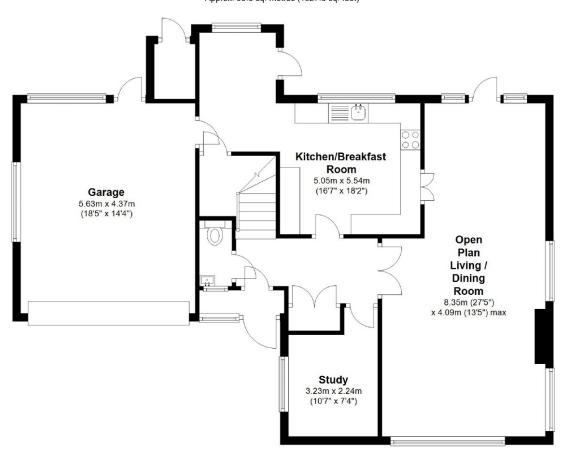

## **Ground Floor**

Approx. 95.5 sq. metres (1027.8 sq. feet)

First Floor

Approx. 74.9 sq. metres (806.6 sq. feet)

Total area: approx. 170.4 sq. metres (1834.4 sq. feet)