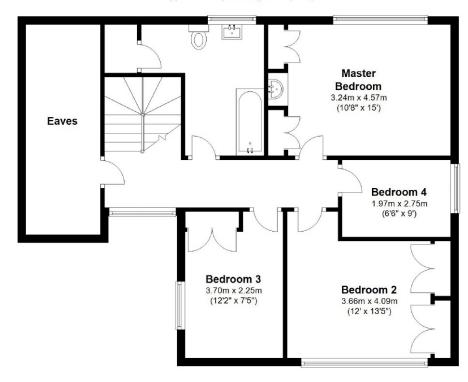

## **Ground Floor**

Approx. 95.5 sq. metres (1027.8 sq. feet)

First Floor

Approx. 74.9 sq. metres (806.6 sq. feet)

Total area: approx. 170.4 sq. metres (1834.4 sq. feet)