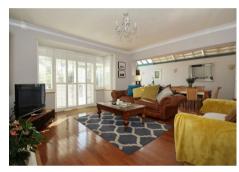

The lounge and open plan conservatory is a real focal point of the property and light pours into the room making it a fantastic space to spend time in with doors leading out onto the large decked patio. There is a separate dining room and a modern kitchen with fitted appliances.