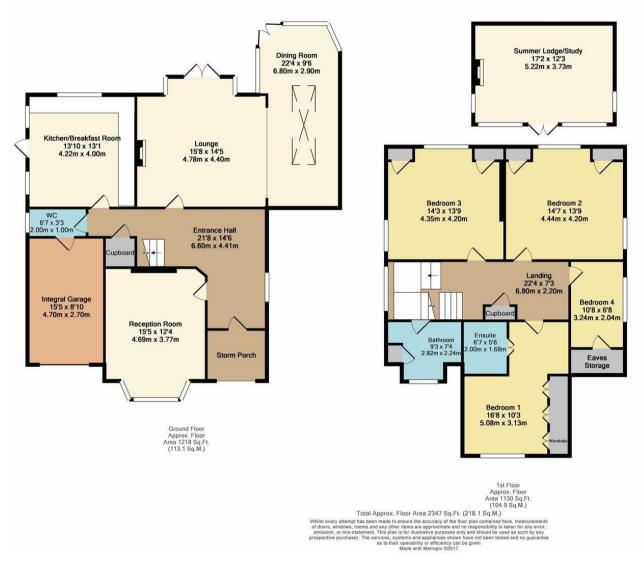

#### SUMMARY OF ACCOMMODATION

#### Ground Floor

Entrance Hall

15'5x12'4 (4.70mx3.76m)

Lounge

15'8x14'5 (4.78mx4.39m)

Kitchen

13'10x13'1 (4.22mx3.99m)

Reception Room

15'5 x 12'4 (4.70m x 3.76m)

Conservatory/Dining Room 22'4x9'6 (6.81mx2.90m)

WC

6'7x3'3 (2.01mx0.99m)

Integral Garage 15'5x8'10 (4.70mx2.69m)

First Floor

Bedroom One

16'8x10'3 (5.08mx3.12m)

Ensuite Bathroom

6'7 x 5'6 (2.01m x 1.68m)

Bedroom Two

14'7 x 13'9 (4.45m x 4.19m)

**Bedroom Three** 14'3 x 13'9 (4.34m x 4.19m)

Bedroom Four

10'8 x 6'8 (3.25m x 2.03m)

Bathroom

9'3 x 7'4 (2.82m x 2.24m)

Outside

Summer Lodge/Study

17'2x12'3 (5.23mx3.73m)

### APPROX. GROSS INTERNAL FLOOR AREA 2347.00 sq ft