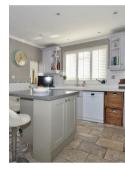

The lounge and open plan conservatory is a real focal point of the property and light pours into the room making it a fantastic space to spend time in with doors leading out onto the large decked patio. There is a separate dining room and a modern kitchen with fitted appliances.