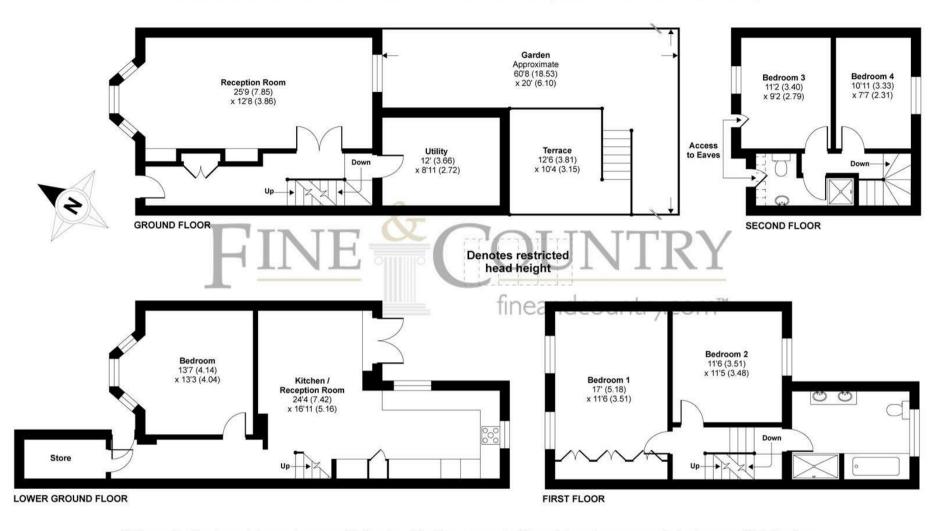

Spanning over 1906 Square Ft of internal and useable space, the property has been meticulously and painstakingly maintained from the very top to the very bottom. Arranged over four levels this family home offer 2 Receptions, a utility room, additional private terrace on a ground floor. Subsequently it offers an open plan Kitchen and reception on lower ground level which leads to well-maintained north facing rear garden.

There are four bedrooms and first and second floor with I bathroom on each floor. Furthermore, there is a planning permission for a 5-meter rear extension to add extra square footage to the kitchen.

Location is truly superb as you have a very easy and short walk to two stations, either London Fields or Homerton (Both operating on the Overground Line) and also with very close proximity to the wide-open spaces of Victoria Park, Well Common and London Fields. Finally, if that was not enough you have Homerton Hospital very close by, along with Berger Primary School (Ofsted report: Good), Morningside Primary School (Ofsted Report: Good) and Orchard Primary School (Ofsted: Outstanding). A must see as a property like this really does not come up very often

## Penshurst Road, London, E9

APPROX. GROSS INTERNAL FLOOR AREA 1906 SQ FT 177.1 SQ METRES (EXCLUDES RESTRICTED HEAD HEIGHT)

Whilst every attempt has been made to ensure the accuracy of the floor plan contained here, measurements of doors, windows and rooms are approximate and no responsibility is taken for any error, omission or misstatement. These plans are for representation purposes only as defined by RICS Code of Measuring Practice and should be used as such by any prospective purchaser. Specifically no guarantee is given on the total square footage of the property if quoted on this plan. Any figure given is for initial guidance only and should not be relied on as a basis of valuation.