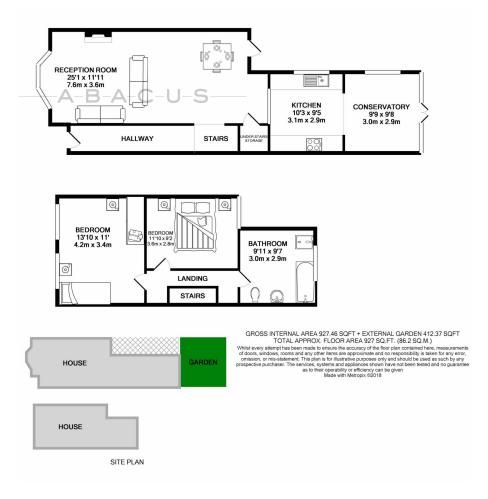

## Waldeck Road, Kew Bridge W4

As sole agents, we welcome this well presented two double bedroom Victorian house, offered to the market with no onward chain. With ample space internally, and further possibility of extending into the loft (planning has been granted). A four piece family bathroom, Beautiful wooden flooring downstairs and upstairs and space to make a downstairs WC. Throughout the property presents well, and has the bonus of being walkable distance to the River Thames and coffee shops, a delicatessen, and easy access to Kew Gardens, Kew Bridge and Gunnersbury. The ground floor comprises a double aspect reception room with a working fireplace, a fully fitted kitchen leading to the conservatory and courtyard garden. The first floor offers two double bedrooms both with built in wardrobes and a modern family bathroom. Viewings are highly recommended.