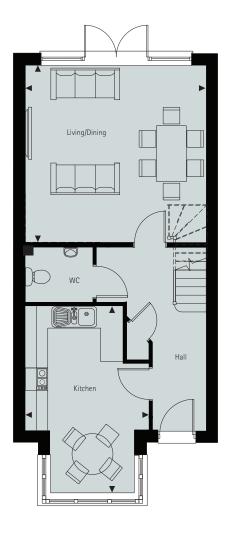

### HOUSES 2, 3 AND 6

Living/Dining Kitchen

4880 x 4750 5020 x 2755 16'5" x 9'0"

16'0" x 15'6"

Master Bedroom 4880 x 3645 Bedroom 2

4880 x 3230

16'0" x 11'9" 16'0" x 10'6"

Bedroom 3