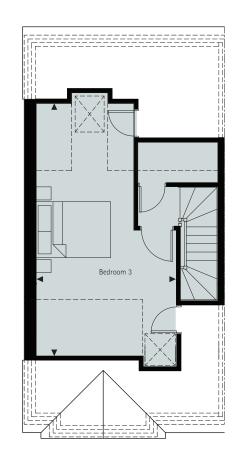

### HOUSES 2, 3 AND 6

Living/Dining Kitchen

4880 x 4750 5020 x 2755 16'5" x 9'0"

16'0" x 15'6"

Master Bedroom 4880 x 3645 Bedroom 2

4880 x 3230

16'0" x 11'9" 16'0" x 10'6"

Bedroom 3