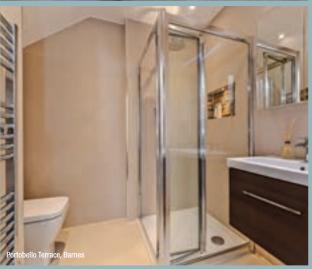

#### CLOAKROOM, BATHROOM AND ENSUITE

- White sanitaryware with stylish chrome mixer taps
- Showers over baths with glass screen
- 2 drawer white vanity unit below basins
- Mirrored cabinet with concealed shaver socket to bathroom and ensuite
- Chrome heated towel rail to cloakroom, bathroom and en-suite
- Stunning ceramics chosen from our range. \* Fully tiled to baths and showers, with half height tiling edged with chrome to all other walls
- Ceramic tiled floors \*