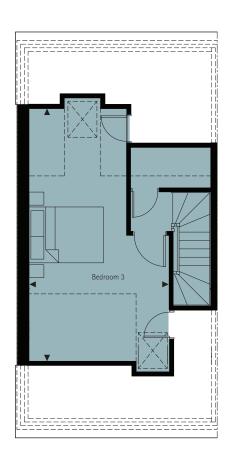

### HOUSES 2, 3 AND 6

Living/Dining Kitchen

4880 x 4750 5020 x 2755 16'5" x 9'0"

16'0" x 15'6"

Master Bedroom 4880 x 3645 Bedroom 2

4880 x 3230

16'0" x 11'9" 16'0" x 10'6"

Bedroom 3

6780 x 3770

22'2" x 12'3"