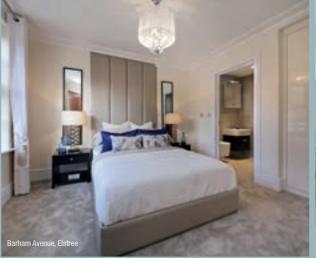

### INTERIOR DÉCOR

- Walls painted in neutral "Calico" with white ceilings
- Glossy white skirtings and architrave
- White grooved internal doors with chrome ironmongery
- Glossy white staircase with walnut stained handrail
- Mirrored sliding wardrobe doors in the master bedroom and bedroom 2