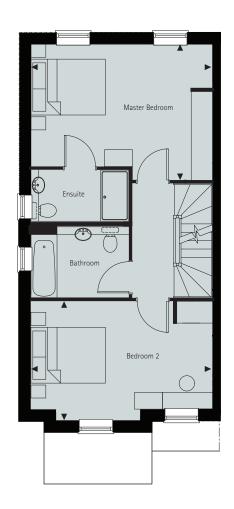

### HOUSES 2, 3 AND 6

Living/Dining Kitchen

4880 x 4750 5020 x 2755 16'5" x 9'0"

16'0" x 15'6"

Master Bedroom 4880 x 3645 Bedroom 2

4880 x 3230

16'0" x 11'9" 16'0" x 10'6"

Bedroom 3