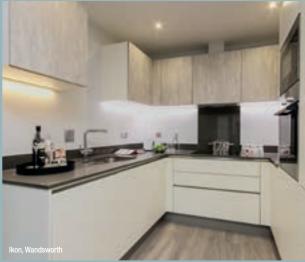

#### **KITCHENS**

- Fully fitted 'Hacker' kitchen cabinetry from Germany with a choice from our selected range \*
- Composite stone worksurfaces and upstands with a choice to compliment cabinets \*
- Siemens stainless steel oven, and integrated microwave
- Siemens induction 4 ring hob
- Integrated extractor hood, dishwasher, fridge/freezer and washer/dryer
- Stainless steel sink with mixer tap
- LED under unit lighting
- Recessed downlights