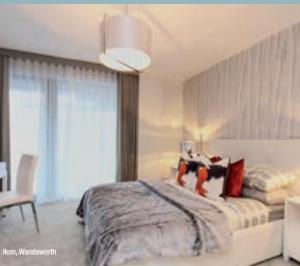

### INTERIOR DÉCOR

- Walls painted in neutral "Calico" with white ceilings
- Glossy white skirtings and architrave
- White grooved internal doors with chrome ironmongery
- Glossy white staircase with walnut stained handrail
- Mirrored sliding wardrobe doors in the master bedroom and bedroom 2