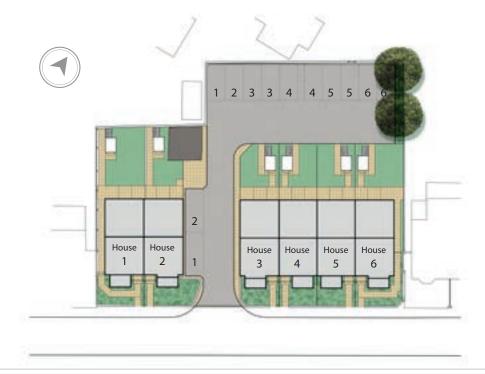

# HOUSES 1, 4 AND 5

16'0" x 11'9"

16'0" x 9'5"

### HOUSES 2, 3 AND 6

Living/Dining Kitchen

4880 x 4750 5020 x 2755 16'5" x 9'0"

16'0" x 15'6"

Master Bedroom 4880 x 3645 Bedroom 2

4880 x 3230

16'0" x 11'9" 16'0" x 10'6"

Bedroom 3