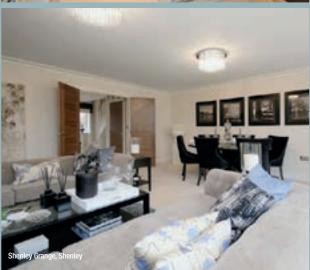

### INTERIOR DÉCOR

- Walls painted in neutral "Calico" with white ceilings
- Glossy white skirtings and architrave
- White grooved internal doors with chrome ironmongery
- Glossy white staircase with walnut stained handrail
- Mirrored sliding wardrobe doors in the master bedroom and bedroom 2