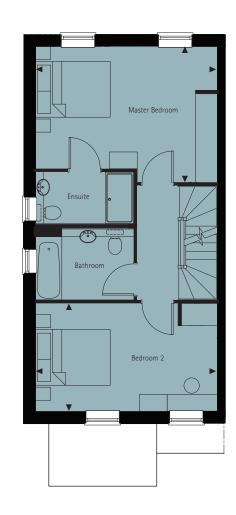

# HOUSES 1, 4 AND 5

16'0" x 11'9"

16'0" x 9'5"

### HOUSES 2, 3 AND 6

Living/Dining Kitchen

4880 x 4750 5020 x 2755 16'5" x 9'0"

16'0" x 15'6"

Master Bedroom 4880 x 3645 Bedroom 2

4880 x 3230

16'0" x 11'9" 16'0" x 10'6"

Bedroom 3