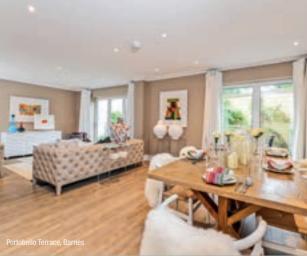

#### **OUTSIDE YOUR NEW HOME**

- Smart black front doors with polished chrome ironmongery
- Double glazed lockable white painted traditional timber windows and French doors
- Front gardens with paths and planting with a dwarf wall and black railings to the front boundary
- Chrome wall lights to front and rear
- Rear gardens laid to lawn with patio and paths, water tap and external power socket
- 1.8 metre timber privacy fencing
- Timber garden shed for cycle storage
- 2 allocated parking spaces for each home
- Communal lighting

### INTERIOR DÉCOR

- Walls painted in neutral "Calico" with white ceilings
- Glossy white skirtings and architrave
- White grooved internal doors with chrome ironmongery
- Glossy white staircase with walnut stained handrail
- Mirrored sliding wardrobe doors in the master bedroom and bedroom 2