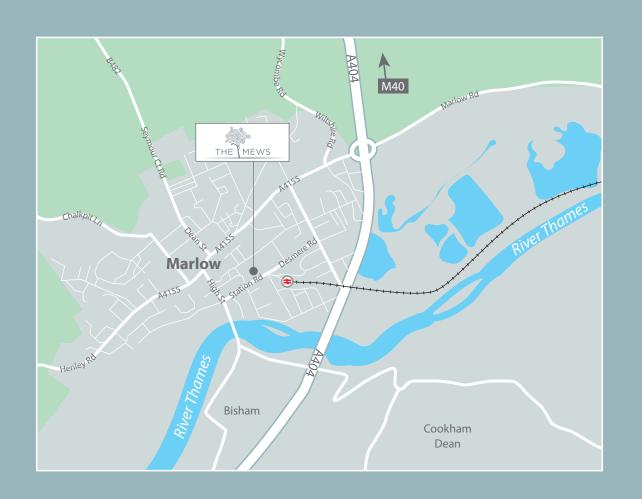

STATION ROAD, MARLOW, BUCKINGHAMSHIRE

STATION ROAD, MARLOW

A unique collection of three bedroom homes in the vibrant heart of Marlow.

Marlow town centre's many shops, bars and restaurants are moments away. The train station which provides a service to Maidenhead, then onwards to London Paddington, is a mere 2 minute walk.