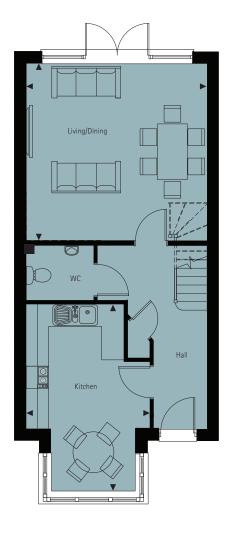

### HOUSES 2, 3 AND 6

Living/Dining Kitchen

4880 x 4750 5020 x 2755 16'5" x 9'0"

16'0" x 15'6"

Master Bedroom 4880 x 3645 Bedroom 2

4880 x 3230

16'0" x 11'9" 16'0" x 10'6"

Bedroom 3