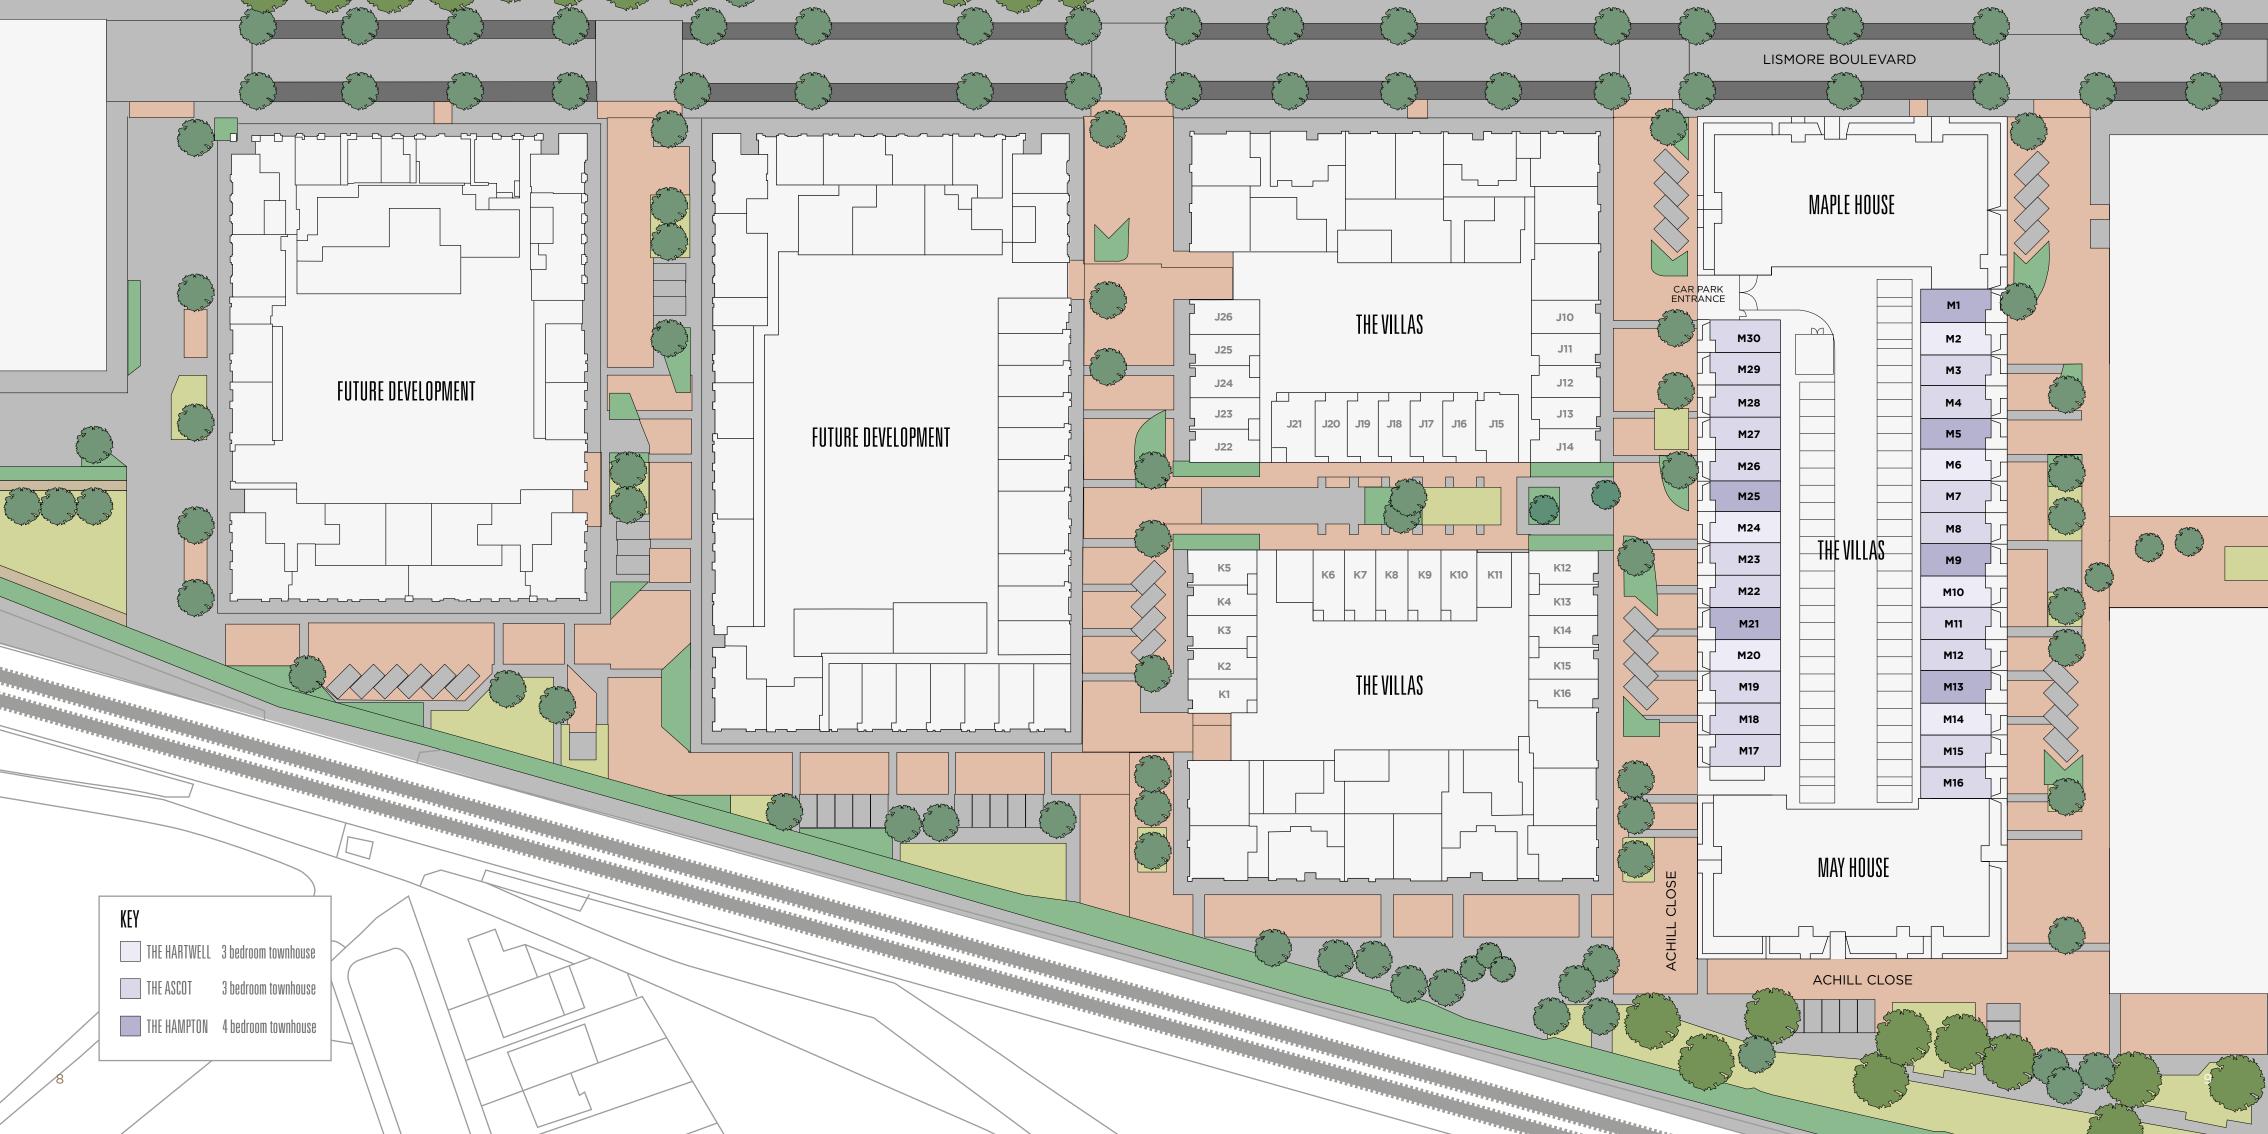

## WELCOME

The Villas at Colindale Gardens offer an outstanding range of 3 and 4 bedroom townhouses. These exemplary homes offer ample, well planned space to suit modern family life, including an open plan kitchen/dining/living area, an en suite bathroom to the master bedroom, and private gardens.

Colindale Gardens is growing and evolving into a vibrant new community. This welcoming, green environment has easy access to central London by tube from Colindale station, which is less than five minutes' walk.

# A FAMILY FRIENDLY LIFESTYLE

Colindale Gardens is a fantastic place for everyone, and that includes the youngest members of the community. They have nine acres of open space to run free, leading a healthy, energetic lifestyle, making friends as they ride their bikes, climb and jump in the playground and the central park.

Parents will be delighted to know that the new Colindale Gardens primary school is well on the way to being built. It will receive the first intake of pupils in 2019, with a 3-form entry system providing 600 places.

If children are not old enough for primary school, the proposed crèche will keep them happy and safe when mums and dads are at work.

# EXCLUSIVELY YOURS

Busy residents will be pleased to know that Colindale Gardens has a 24 hour concierge service, which is located in a boutique hotel style reception area. The concierge is there to receive deliveries, offer assistance and carry out countless other little services to help life run more smoothly.

There is also a well equipped residents' gym at Colindale Gardens. It means you can take regular exercise at any time that suits you, working out with cardio machines and weights, and relaxing afterwards in the sauna and steam room. It's a great way to escape daily pressures and enjoy a little 'me-time'.

#### **COMMUNAL AREAS**

- Landscaped gardens
- Concierge service<sup>†</sup>
- Access to residents-only gym, sauna and steam room

#### GENERAL

- 2 year Redrow Warranty
- ■10 year LABC building warranty
- 999 year lease from January 2017
- Parking included
- Private podium garden with decking, artificial turf and external lighting
- Rain water butts to gardens