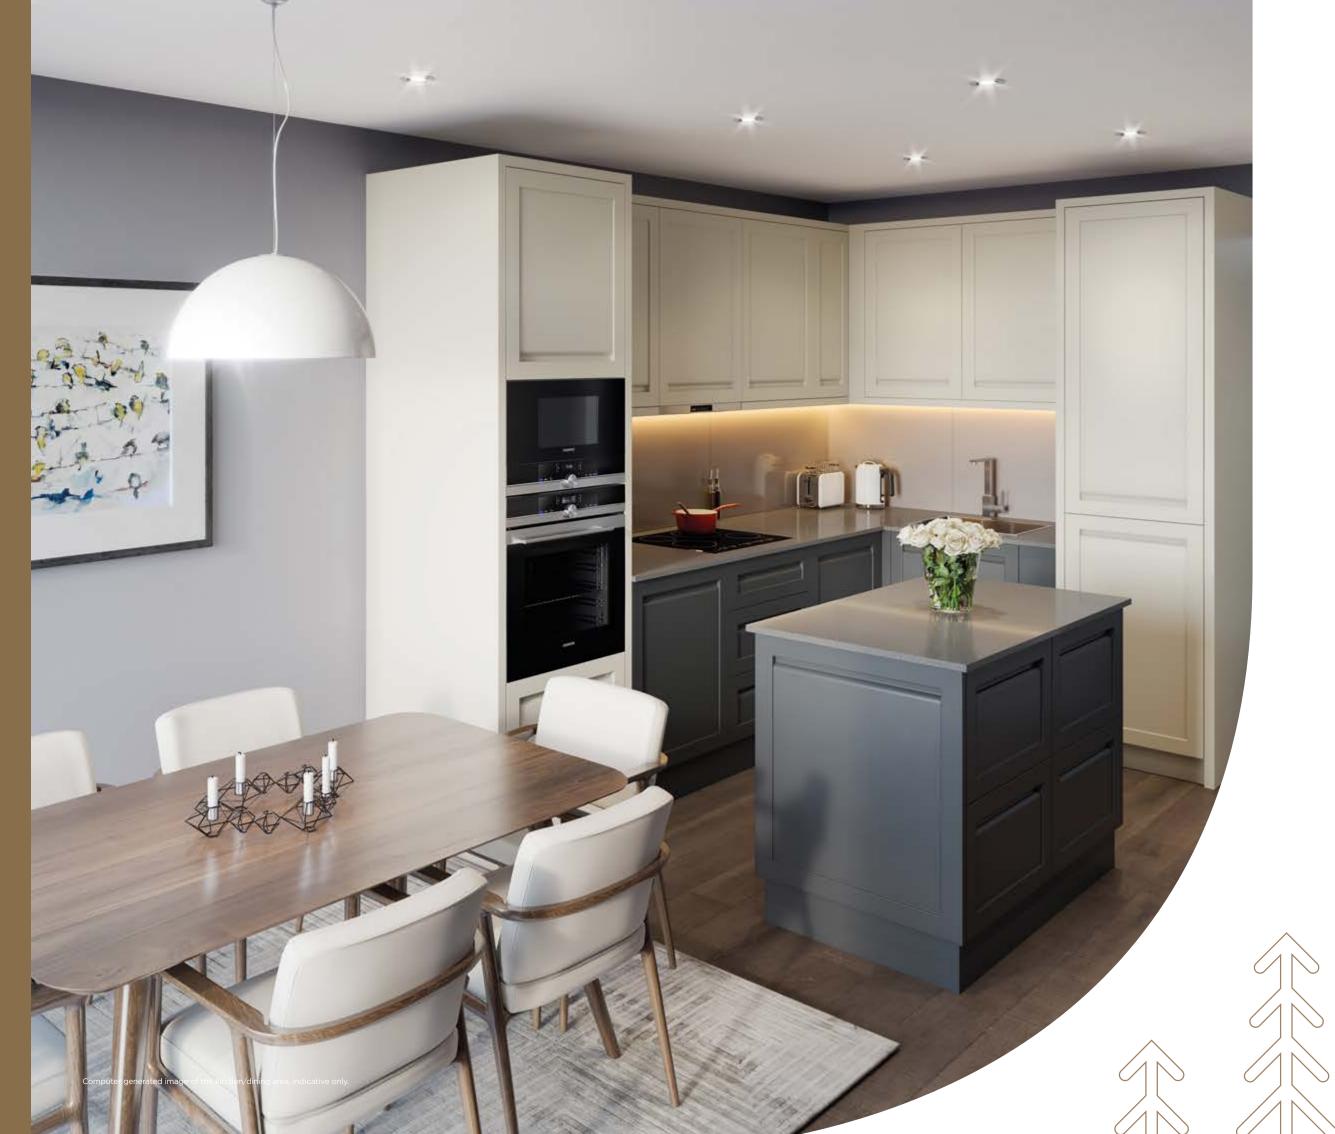

# HEART OF THE HOME

We know that the kitchen is frequently a focus of family life, and is now considered a living space in its own right rather than just somewhere to cook. With this in mind, we have given each Villa a large kitchen area which merges in seamless open plan fashion into the dining room.

The cabinets have a smart matt finish and are partnered by practical and good-looking laminate or stone worktops. The latest Siemens appliances help make light work of all kitchen tasks.

Back painted glass splashbacks provide a contemporary accent, and engineered timber flooring is hardwearing and elegant underfoot. Underfloor heating adds the ultimate comfort: you won't know how good it feels until you experience it.

#### KITCHEN

- Interior designed fitted kitchens
- A choice of gloss or contemporary matt finish cabinet doors with soft close, handless design and feature lighting
- Slim line laminate worktop
- Full height back painted glass splashback
- Stainless steel sink with satin chrome mixer tap
- Siemens single oven
- Siemens integrated microwave
- Siemens four zone ceramic hob with integrated telescopic hood
- Siemens integrated dishwasher\*
- Siemens 50/50 fridge freezer
- Slimline Wine Cooler
- Free standing Washer-dryer located in cupboard off WC\*\*
- Recycling bin
- Cutlery drawer inserts