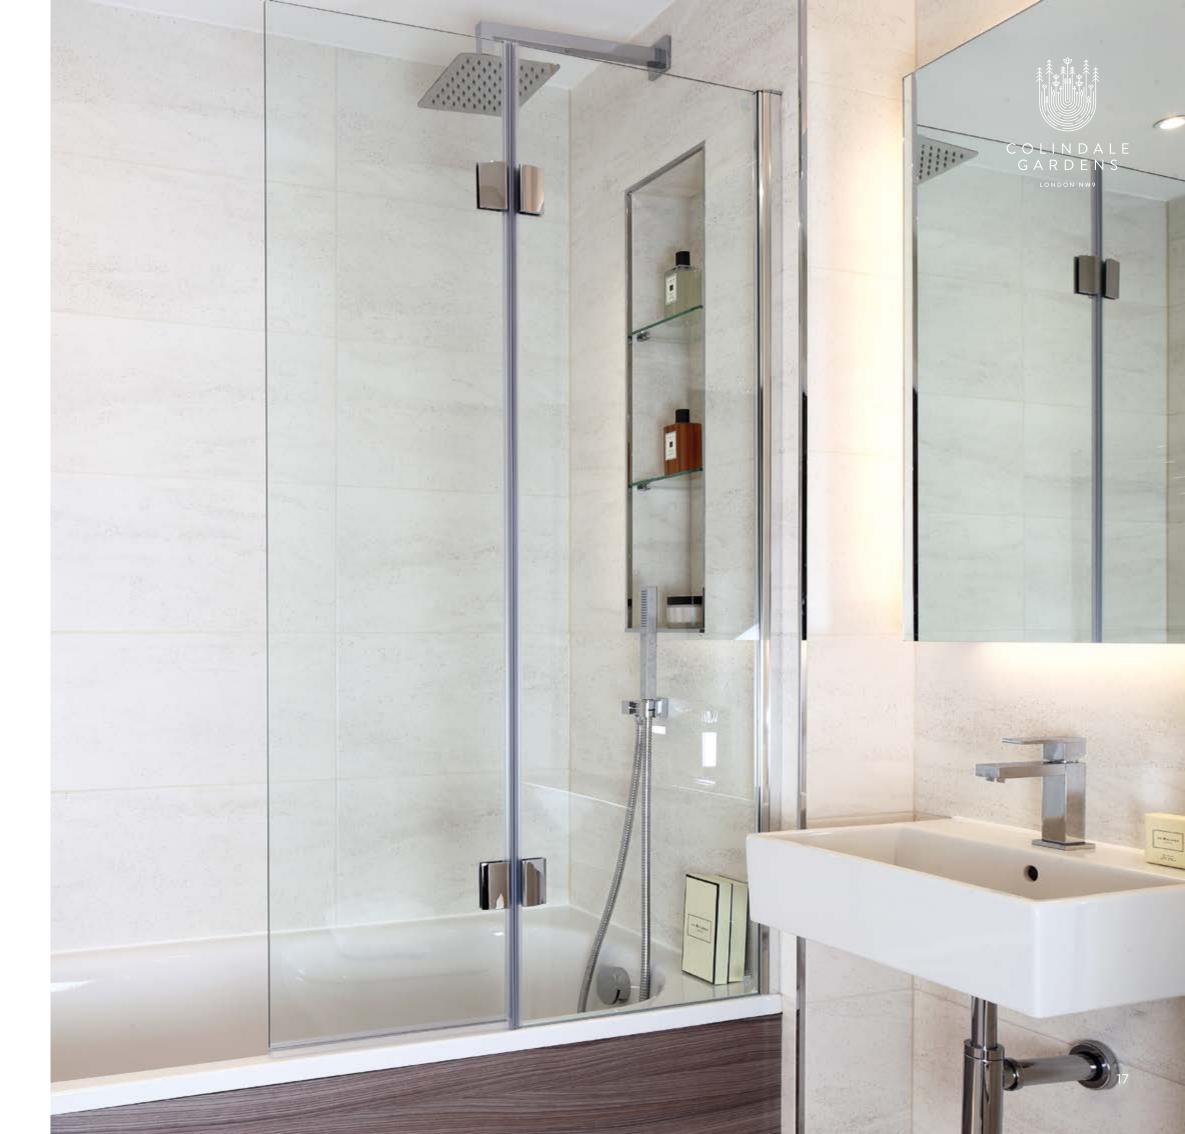

#### BATHROOM / EN SUITE

- Porcelain wall and floor tiles
- Bespoke designed vanity unit with mirrored door and feature halo lighting
- Wall mounted washbasin
- Wall mounted WC with concealed cistern, aquablade technology and polished chrome dual flush button
- White steel bath with timber effect bath panel with feature LED lighting (to all bathrooms)
- White shower tray with sliding shower door (to all en suites)
- Recessed tiled shelf to bath and shower
- Shaver socket concealed in cabinet
- Polished chrome electric heated towel rail
- Toilet roll holder

Photography of bathroom, indicative only.