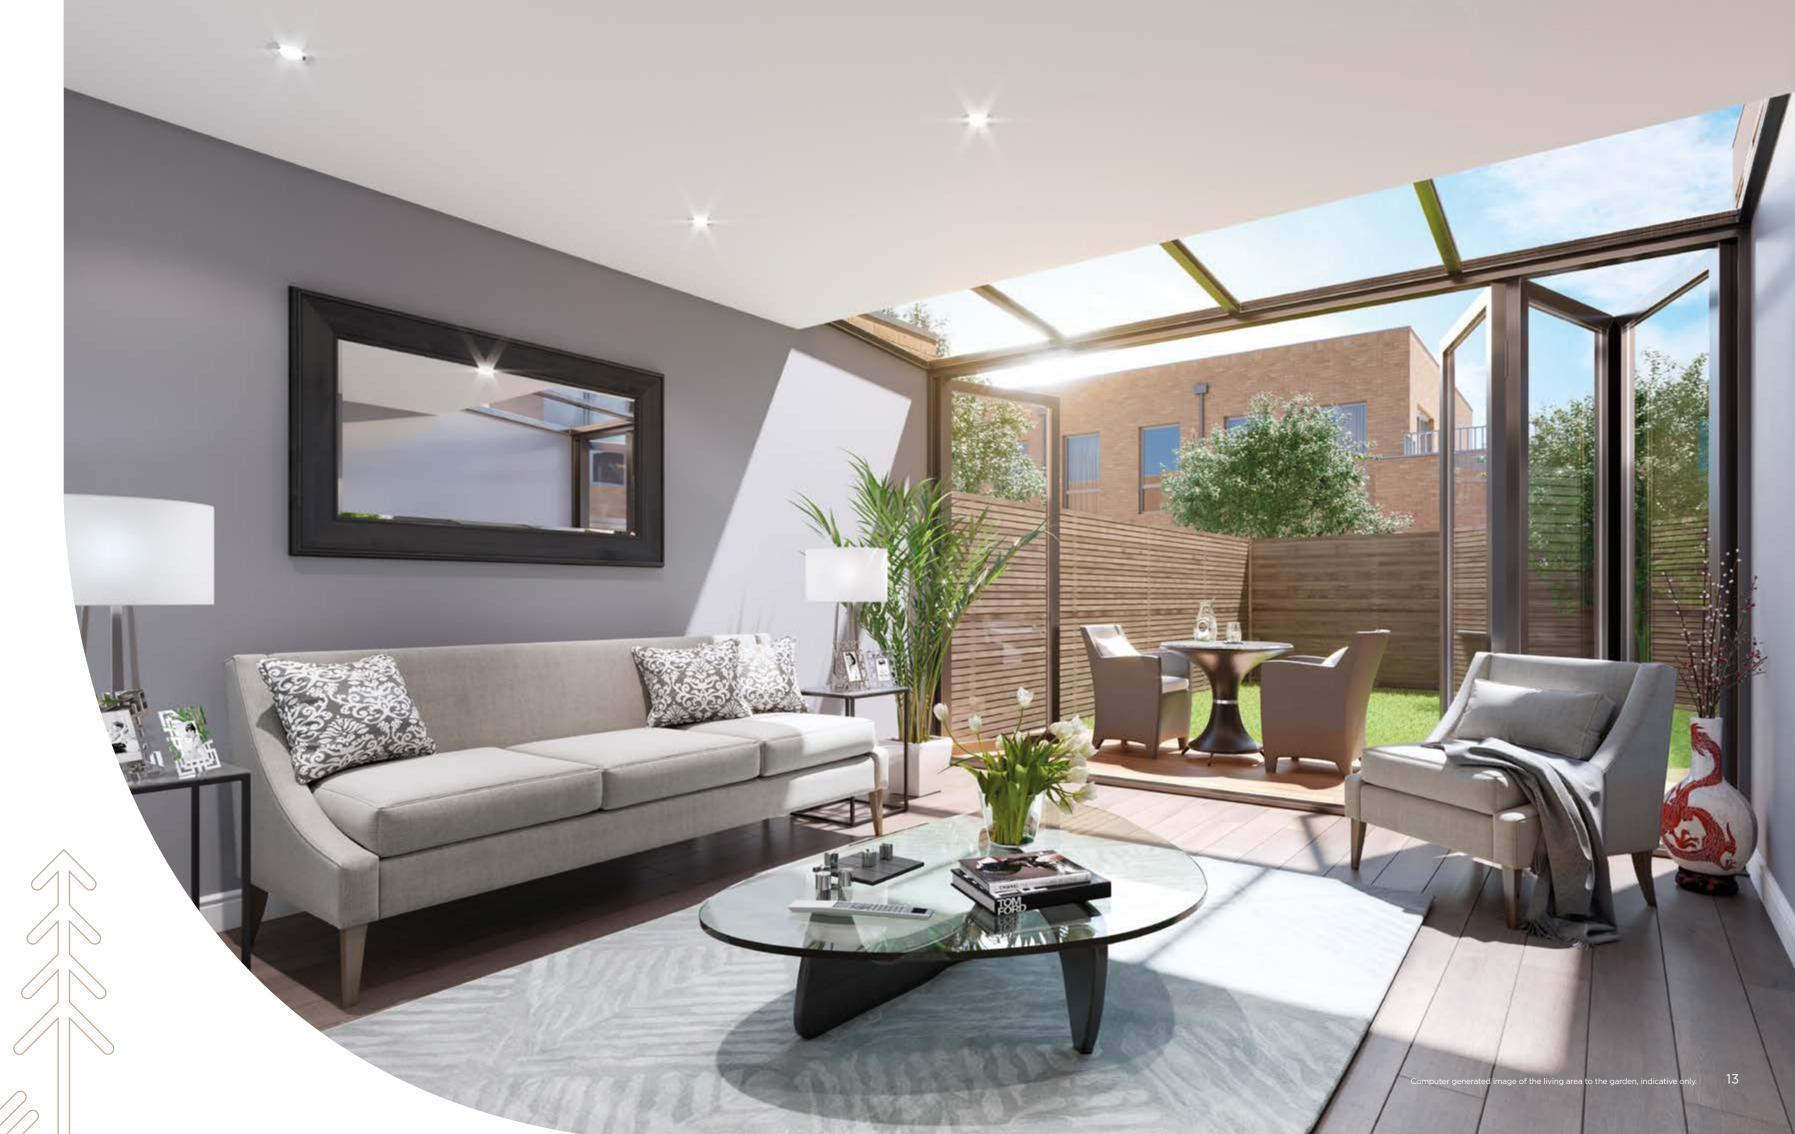

# LIGHT BRIGHT LIVING

The living room is spacious and bright, with bi-fold doors giving direct access to a private rear garden: the perfect solution for indoor-outdoor living. Provided with artificial turf and decking, the gardens are designed to be low maintenance, giving you more time to enjoy them.