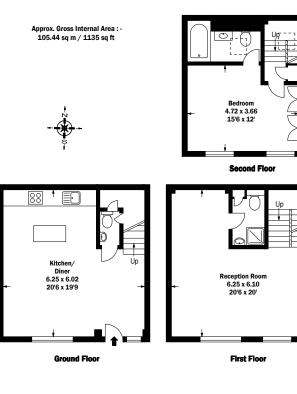

## BECTIVE LESLIE MARSH

0

A stunning mews house [105 sq m/1,135 sq ft approx.] in this quiet enclave just off Westbourne Grove. The property is presented in immaculate order and features a large open plan kitchen/diner occupying the entire ground floor. The first floor offers a stylish, bright reception room with an impressive master suite above.