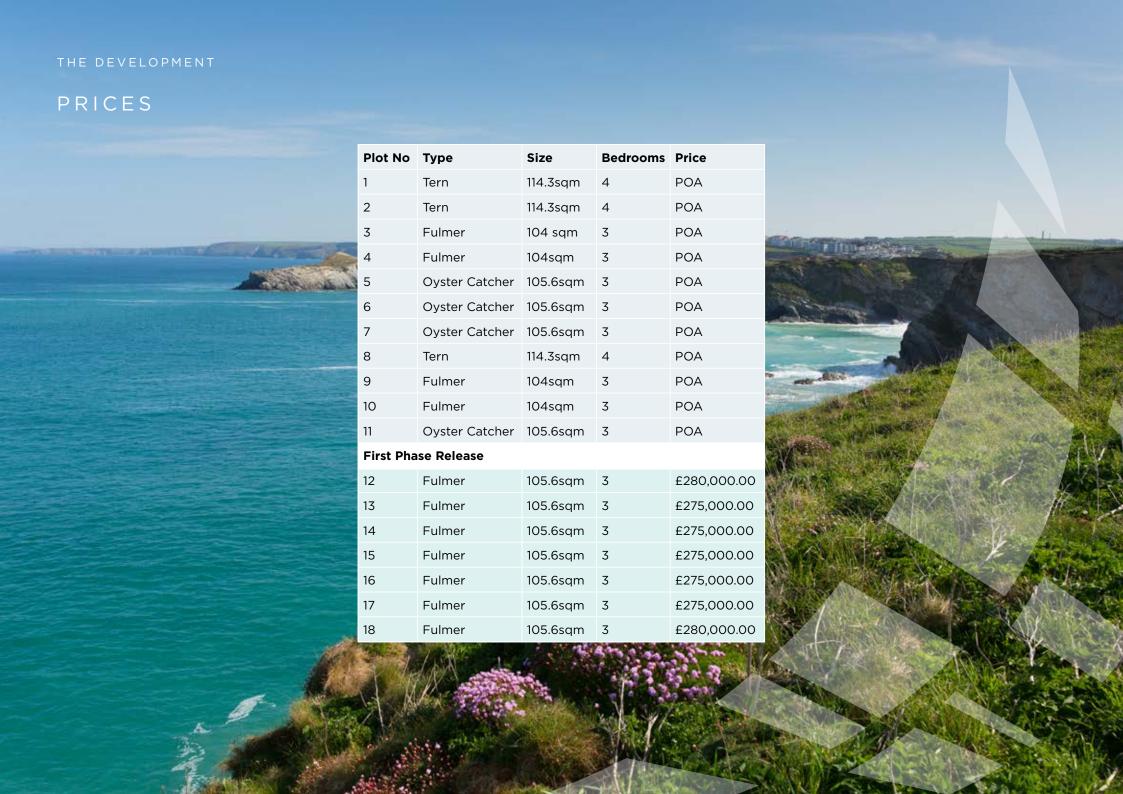

With a selection of three different property types the development offers flexible 3 or 4 bedroom accommodation with parking area, front and rear gardens.

This exceptional development, in such a sought after location will be of considerable interest to owner occupiers as well as investors. The high standard of interior and exterior finish at Ocean Heights coupled with a minimum 35 week demand\*, should achieve above average yields as holiday accommodation and will benefit from the growing demand for top quality short break holidays in Cornwall.