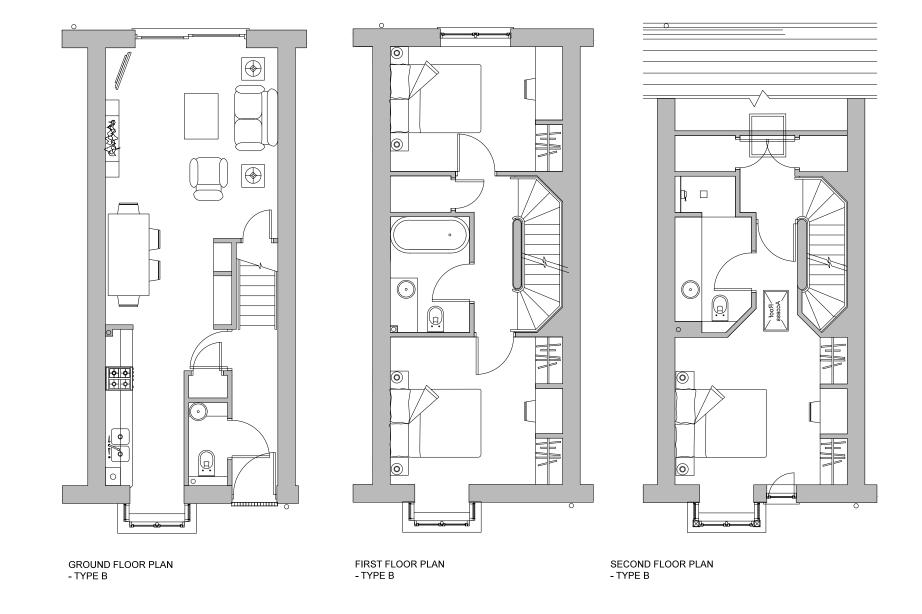

f 18 contemporary, high specification homes on the site of a former hotel a short distance from Tolcarne beach.

With a selection of three different property types the development offers flexible 3 or 4 bedroom accommodation with parking area, front and rear gardens.

This exceptional development, in such a sought after location will be of considerable interest to owner occupiers as well as investors. The high standard of interior and exterior finish at Ocean Heights coupled with a minimum 35 week demand\*, should achieve above average yields as holiday accommodation and will benefit from the growing demand for top quality short break holidays in Cornwall.







### SITE PLAN



ULALIA ROAD

# THE TERN 4 bedroom, 3 bathroom property



# THE OYSTER CATCHER 3 bedroom, 2 bathroom property



## THE FULMER 3 bedroom, 2 bathroom property



#### THE SPECIFICATION

- 10 year new home warranty with Premier Guarantee
- Thermally efficient cavity wall with off white render
- Slate roof with solar panels
- Colour finished double glazed UPVC windows
- Contemporary front doors with multi-locking system, colour black
- UPVC double glazed sliding doors, colour black leading to garden
- Stairs with oak handrail and newels and white painted spindles
- Solid oak effect internal doors
- Fitted wardrobes to all bedrooms
- Contemporary ironmongery

- Brushed metal finish light switches and sockets to the ground floor
- LED light fittings throughout
- Contemporary designed Magnet kitchen, with choice of worktop surfaces with matching upstands, stainless steel undermounted sink, fully integrat