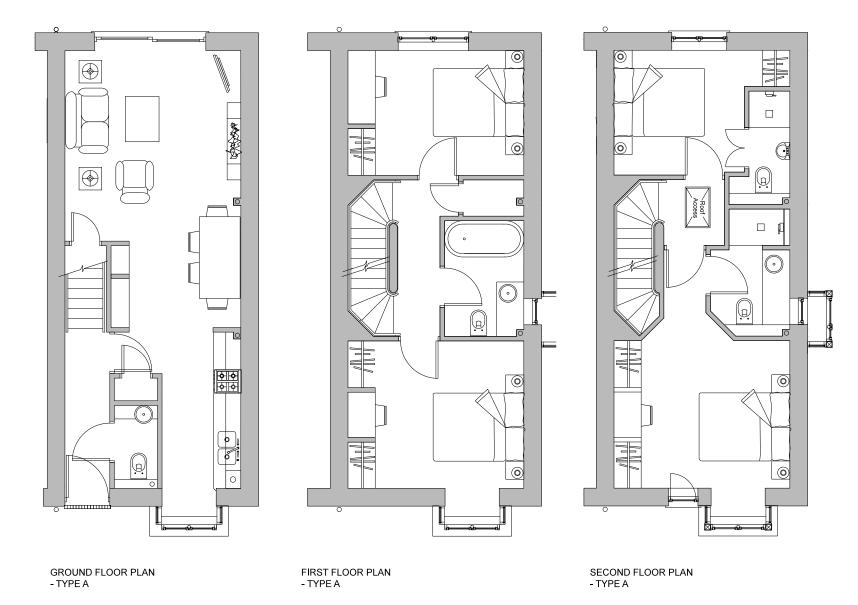

ates are delighted to offer this exciting development of 18 contemporary, high specification homes on the site of a former hotel a short distance from Tolcarne beach.

With a selection of three different property types the development offers flexible 3 or 4 bedroom accommodation with parking area, front and rear gardens.

This exceptional development, in such a sought after location will be of considerable interest to owner occupiers as well as investors. The high standard of interior and exterior finish at Ocean Heights coupled with a minimum 35 week demand\*, should achieve above average yields as holiday accommodation and will benefit from the growing demand for top quality short break holidays in Cornwall.







### SITE PLAN



ULALIA ROAD

# THE TERN 4 bedroom, 3 bathroom property



# THE OYSTER CATCHER 3 bedroom, 2 bathroom property



## THE FULMER 3 bedroom, 2 bathroom property



#### THE SPECIFICATION

- 10 year new home warranty with Premier Guarantee
- Thermally efficient cavity wall with off white render
- Slate roof with solar panels
- Colour finished double glazed UPVC windows
- Contemporary front doors with multi-locking system, colour black
- UPVC double glazed sliding doors, colour black leading to garden
- Stairs with oak handrail and newels and white painted spindles
- Solid oak effect internal doors
- Fitted wardrobes to all bedrooms
- Contemporary ironmongery

- Brushed metal finish light switches and sockets to the ground floor
- LED light fittings throughout
- Contemporary designed Magnet kitchen, with choice of worktop surfaces with matching upst