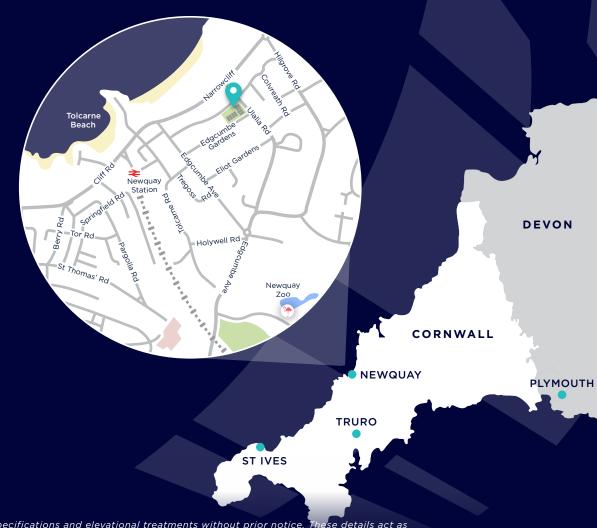

60 seconds to surf

Newguay

Situated on Cornwall's Atlantic coast, Newquay is the jewel in the County's crown, boasting nine long sandy beaches including the world renowned Fistral Beach and the town beaches of Towan and Tolcarne.

| Truro             | 13 miles |
|-------------------|----------|
| Padstow           | 16 miles |
| St Ives           | 31 miles |
| Plymouth          | 48 miles |
| Exeter            | 80 miles |
| London Paddington | 5 h 18 m |