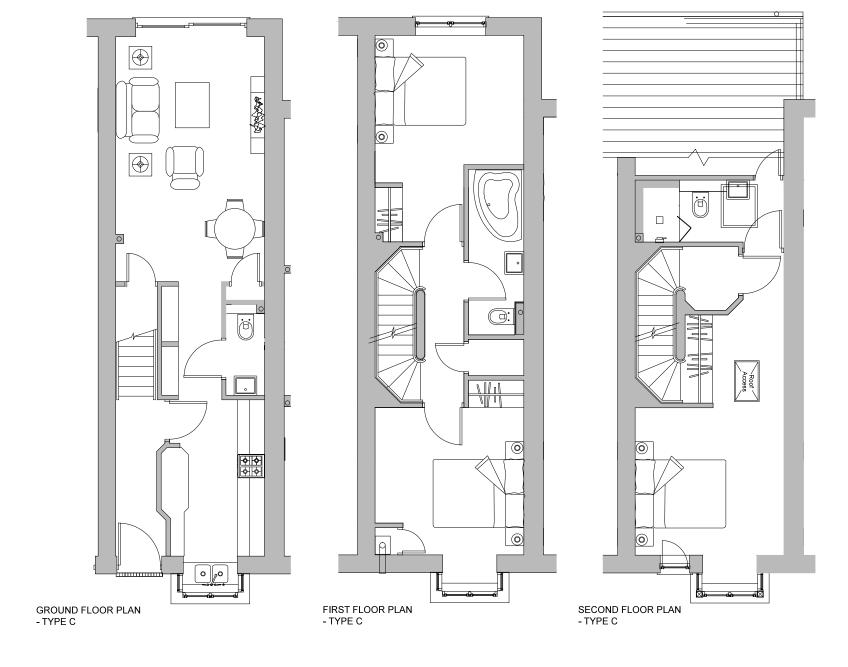

he site of a former hotel a short distance from Tolcarne beach.

With a selection of three different property types the development offers flexible 3 or 4 bedroom accommodation with parking area, front and rear gardens.

This exceptional development, in such a sought after location will be of considerable interest to owner occupiers as well as investors. The high standard of interior and exterior finish at Ocean Heights coupled with a minimum 35 week demand\*, should achieve above average yields as holiday accommodation and will benefit from the growing demand for top quality short break holidays in Cornwall.







### SITE PLAN



ULALIA ROAD

# THE TERN 4 bedroom, 3 bathroom property



# THE OYSTER CATCHER 3 bedroom, 2 bathroom property



## THE FULMER 3 bedroom, 2 bathroom property



#### THE SPECIFICATION

- 10 year new home warranty with Premier Guarantee
- Thermally efficient cavity wall with off white render
- Slate roof with solar panels
- Colour finished double glazed UPVC windows
- Contemporary front doors with multi-locking system, colour black
- UPVC double glazed sliding doors, colour black leading to garden
- Stairs with oak handrail and newels and white painted spindles
- Solid oak effect internal doors
- Fitted wardrobes to all bedrooms
- Contemporary ironmongery

- Brushed metal finish light switches and sockets to the ground floor
- LED light fittings throughout
- Contemporary designed Magnet kitchen, with choice of worktop surfaces with matching upstands, stainless steel undermounted sink, fully integrated appliances including single oven, column frid