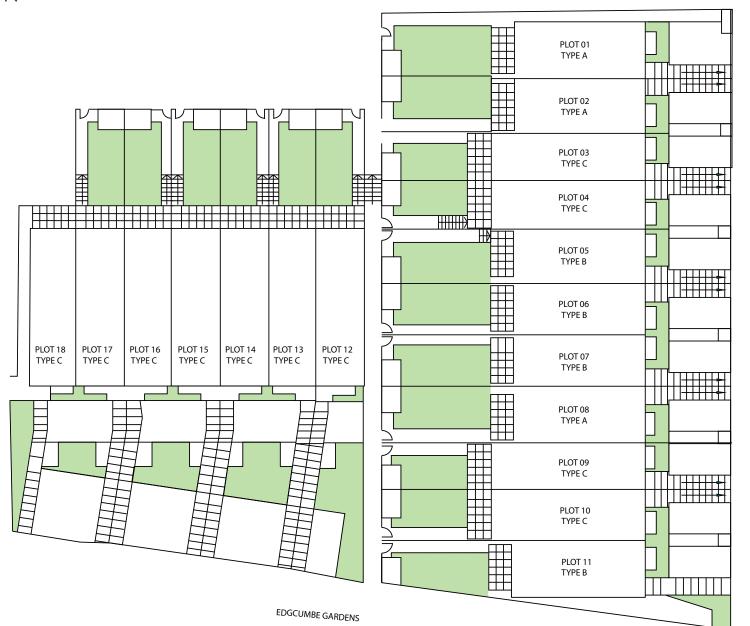

|

(By rail)





# OCEAN HEIGHTS

NEWQUAY

Burrington Estates are delighted to offer this exciting development of 18 contemporary, high specification homes on the site of a former hotel a short distance from Tolcarne beach.

With a selection of three different property types the development offers flexible 3 or 4 bedroom accommodation with parking area, front and rear gardens.

This exceptional development, in such a sought after location will be of considerable interest to owner occupiers as well as investors. The high standard of interior and exterior finish at Ocean Heights coupled with a minimum 35 week demand\*, should achieve above average yields as holiday accommodation and will benefit from the growing demand for top quality short break holidays in Cornwall.







### SITE PLAN



ULALIA ROAD

# THE TERN 4 bedroom, 3 bathroom property



# THE OYSTER CATCHER 3 bedroom, 2 bathroom property



## THE FULMER 3 bedroom, 2 bathroom property



#### THE SPECIFICATION

- 10 year new home warranty with Premier Guarantee
- Thermally efficient cavity wall with off white render
- Slate roof with solar panels
- Colour finished double glazed UPVC windows
- Contemporary front doors with multi-locking system, colour black
- UPVC double glazed sliding doors, colour black leading to garden
- Stairs with oak handrail and newels and white painted spindles
- Solid oak effect internal doors
- Fitted wardrobes to all bedrooms
- Contemporary ironmongery

- Brushed metal finish light switches and sockets to the ground floor
- LED light fittings throughout
- Contemporary designed Magnet k