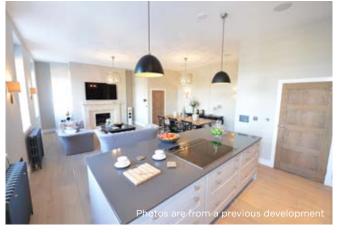

- Brushed metal finish light switches and sockets to the ground floor
- LED light fittings throughout
- Contemporary designed Magnet kitchen, with choice of worktop surfaces with matching upstands, stainless steel undermounted sink, fully integrated appliances including single oven, column fridge and freezer, dishwasher
- Modern designed bathrooms, which include choice of half height tiling from range
- Polished chrome feature towel rail to main bathroom and master en-suite
- Engineered wood flooring throughout ground floor
- TV/FM points to lounge, kitchen and all bedrooms
- Telephone points to lounge, kitchen and master bedroom