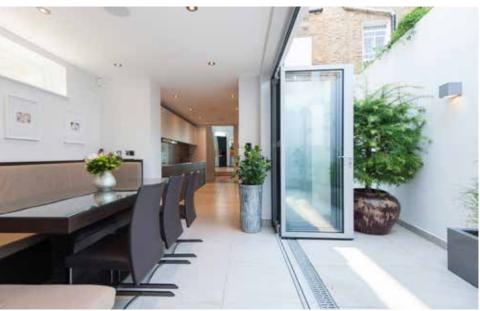

## The Property

Nestling in the heart of Fulham, the subject of a ground up refurbishment, the house offers luxurious and innovative living space, with a plethora of large windows, atriums, terraces and sky lights that fill the house with light. Interior designed utilising the finest materials available, the property offers flexible entertaining space (both indoor and out) and comprises: 2 reception rooms, kitchen, study/or bedroom five, dining room, breakfast area, 4 bedrooms (2 en suite), 2 further bathrooms, gym, sauna, wine cellar, patio, first floor terrace, split level roof terrace (spanning the entire footprint of the house) and garage.