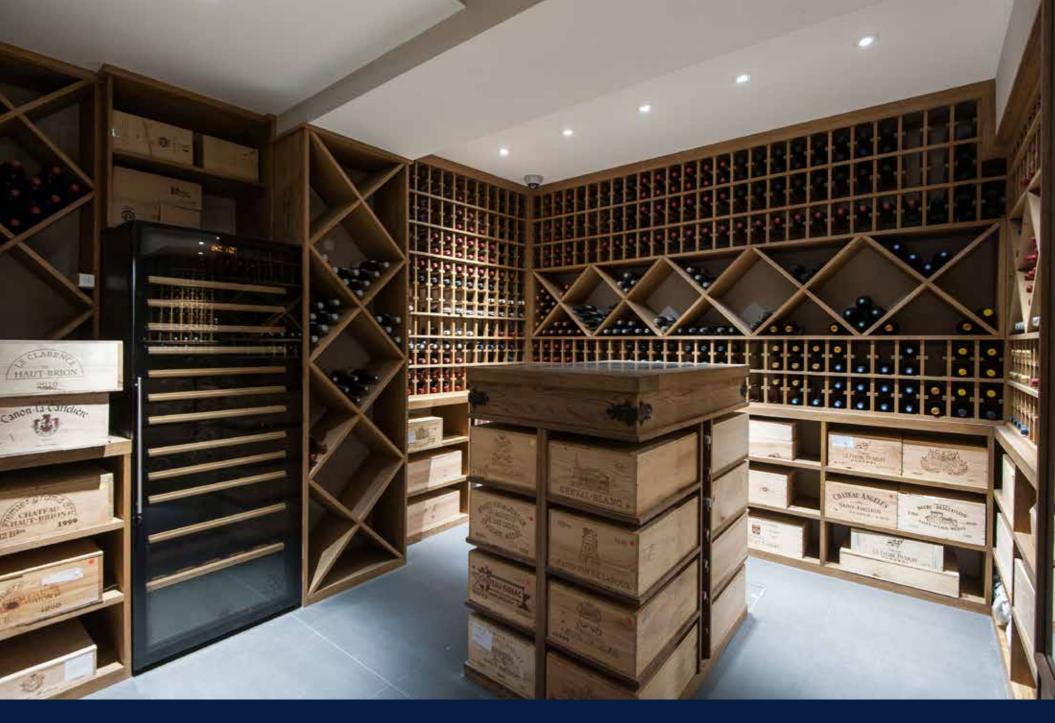

## Accommodation

Five bedrooms • Four bathrooms • Two reception rooms • Three roof terraces • Kitchen • Dining rooms • Sauna • Wine cellar • Gym • Garage

## The Property

Nestling in the heart of Fulham, the subject of a ground up refurbishment, the house offers luxurious and innovative living space, with a plethora of large windows, atriums, terraces and sky lights that fill the house with light. Interior designed utilising the finest materials available, the property offers flexible entertaining space (both indoor and out) and comprises: 2 reception rooms, kitchen, study/or bedroom five, dining room, breakfast area, 4 bedrooms (2 en suite), 2 further bathrooms, gym, sauna, wine cellar, patio, first floor terrace, split level roof terrace (spanning the entire footprint of the house) and garage.