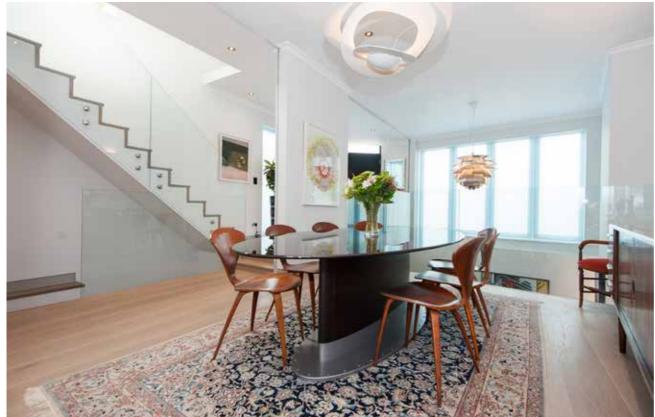

## The Property

Nestling in the heart of Fulham, the subject of a ground up refurbishment, the house offers luxurious and innovative living space, with a plethora of large windows, atriums, terraces and sky lights that fill the house with light. Interior designed utilising the finest materials available, the property offers flexible entertaining space (both indoor and out) and comprises: 2 reception rooms, kitchen, study/or bedroom five, dining room, breakfast area, 4 bedrooms (2 en suite), 2 further bathrooms, gym, sauna, wine cellar, patio, first floor terrace, split level roof terrace (spanning the entire footprint of the house) and garage.