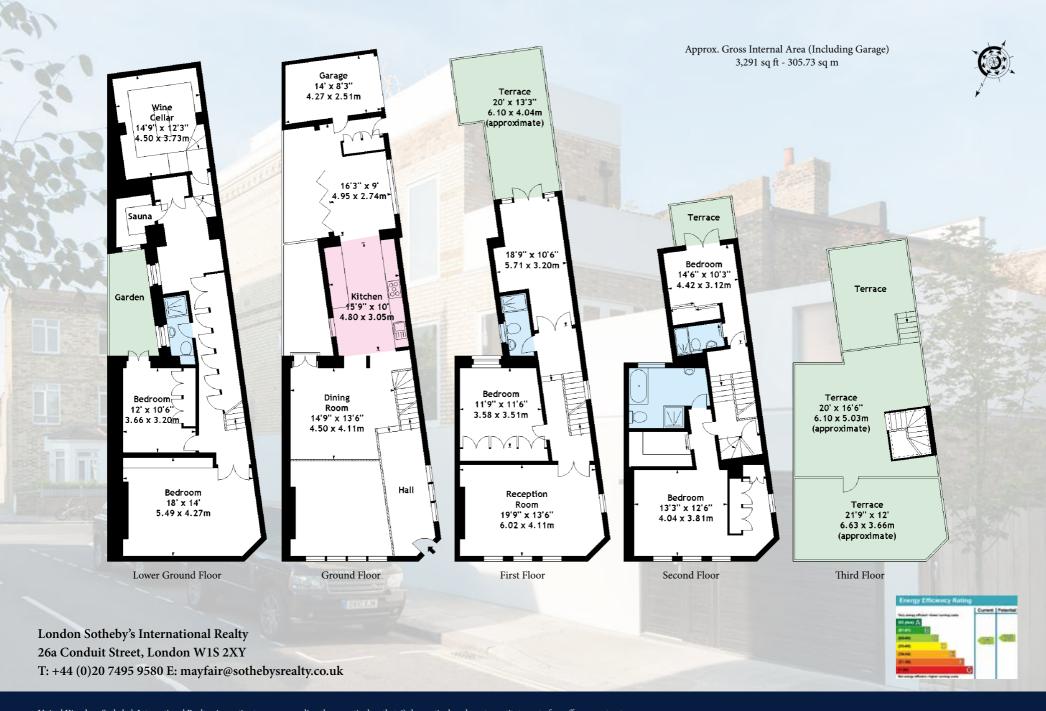

## Accommodation

Five bedrooms • Four bathrooms • Two reception rooms • Three roof terraces • Kitchen • Dining rooms • Sauna • Wine cellar • Gym • Garage

## The Property

Nestling in the heart of Fulham, the subject of a ground up refurbishment, the house offers luxurious and innovative living space, with a plethora of large windows, atriums, terraces and sky lights that fill the house with light. Interior designed utilising the finest materials available, the property offers flexible entertaining space (both indoor and out) and comprises: 2 reception rooms, kitchen, study/or bedroom five, dining room, breakfast area, 4 bedrooms (2 en suite), 2 further bathrooms, gym, sauna, wine cellar, patio, first floor terrace, split level roof terrace (spanning the entire footprint of the house) and garage.