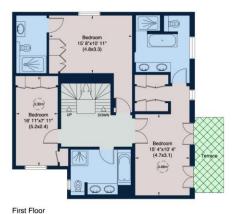

## Rainsborough Square Farm Lane, SW6

Gross internal area (approx.) 386 Sq m (4160 Sq ft) Including Under 1.5m 385 Sq m (4142 Sq ft) Excluding Under 1.5m For identification only, Not to Scale

Floor Plan by capital group 020 8671 7722

Not to scale, for guidance only and must not be relied upon as a statement of fact. All measurements and areas are approximate only (and have been prepared in accordance with the current edition of the RICS Code of Measuring Practice)

Agents Note: Whilst every care has been taken to prepare these, they are for guidance purposes only. All measurements are approximate are for general guidance purposes only and whilst every care has been taken to ensure their accuracy, they should not be relied upon and potential buyers are advised to recheck the measurements