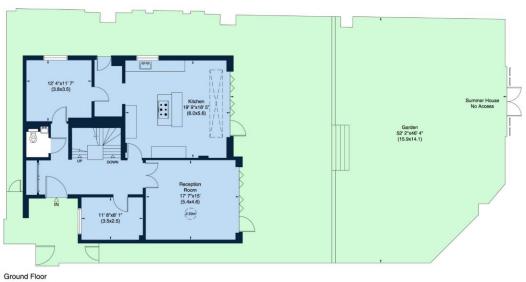

## Rainsborough Square Farm Lane, SW6

Gross internal area (approx.) 386 Sq m (4160 Sq ft) Including Under 1.5m 385 Sq m (4142 Sq ft) Excluding Under 1.5m For identification only, Not to Scale

Floor Plan by capital group 020 8671 7722

Not to scale, for guidance only and must not be relied upon as a statement of fact. All measurements and areas are approximate only (and have been prepared in accordance with the current edition of the RICS Code of Measuring Practice)

Agents Note: Whilst every care has been taken to prepare these, they are for guidance purposes only. All measurements are approximate are for general guidance purposes only and whilst every care has been taken to ensure their accuracy, they should not be relied upon and potential buyers are advised to recheck the measurements

Lower Ground Floor