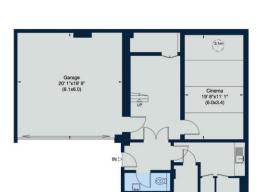

Lower Ground Floor

## Rainsborough Square Farm Lane, SW6

Gross internal area (approx.) 386 Sq m (4160 Sq ft) Including Under 1.5m 385 Sq m (4142 Sq ft) Excluding Under 1.5m For identification only, Not to Scale

Floor Plan by capital group 020 8671 7722

Not to scale, for guidance only and must not be relied upon as a statement of fact. All measurements and areas are approximate only (and have been prepared in accordance with the current edition of the RICS Code of Measuring Practice)

Agents Note: Whilst every care has been taken to prepare these, they are for guidance purposes only. All measurements are approximate are for general guidance purposes only and whilst every care has been taken to ensure their accuracy, they should not be relied upon and potential buyers are advised to recheck the measurements