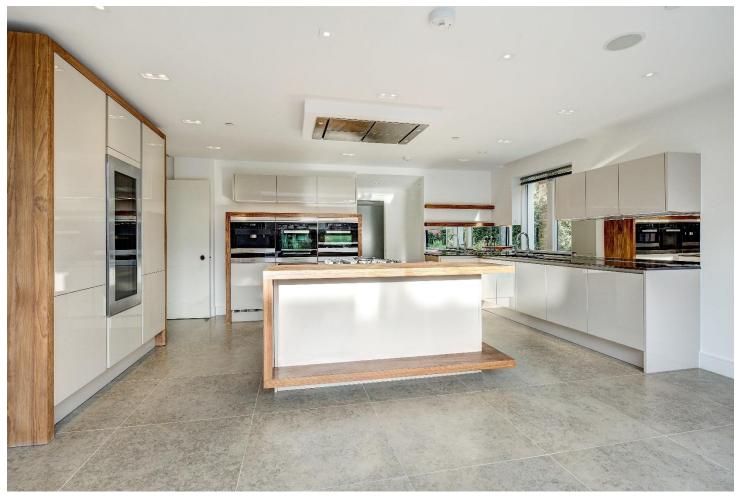

## An exceptional six-bedroom town house set in this exclusive gated community close to Fulham Broadway

The house has been finished to the highest of specifications including hardwood floors, Miele appliances and an abundance of natural light throughout. The kitchen opens onto the dining room with direct access on to the garden via bifolding doors. The spacious reception room, like the kitchen, opens onto the garden perfect for entertaining.