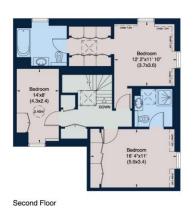

## Rainsborough Square Farm Lane, SW6

Gross internal area (approx.) 386 Sq m (4160 Sq ft) Including Under 1.5m 385 Sq m (4142 Sq ft) Excluding Under 1.5m For identification only, Not to Scale

Floor Plan by capital group 020 8671 7722

Not to scale, for guidance only and must not be relied upon as a statement of fact. All measurements and areas are approximate only (and have been prepared in accordance with the current edition of the RICS Code of Measuring Practice)

Agents Note: Whilst every care has been taken to prepare these, they are for guidance purposes only. All measurements are approximate are for general guidance purposes only and whilst every care has been taken to ensure their accuracy, they should not be relied upon and potential buyers are advised to recheck the measurements