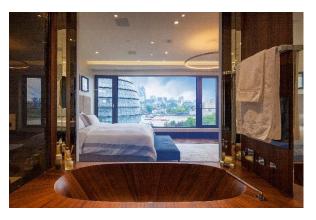

The apartment comprises a spacious mastersuite with the same stunning views across London and three further bedroom suits all of which have been designed to the highest of standards. The apartment was reconfigured post-completion to accommodate a fourth bedroom suite/study. Spanning over 2400 square feet, the property is luxuriously proportioned and is an exemplary unit at One Tower Bridge.