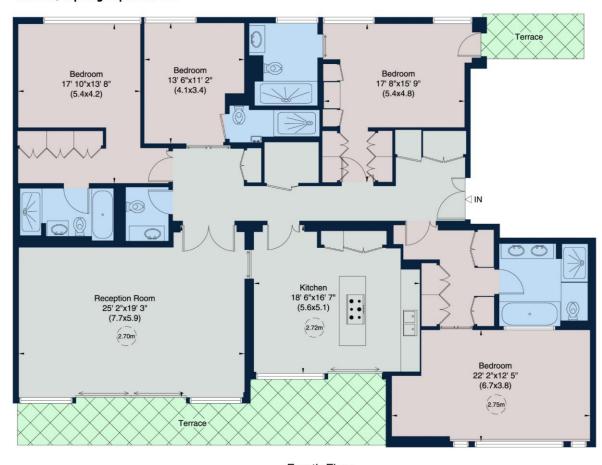

## Blenhiem House, One Tower Bridge, SE1

Gross internal area (approx.) 222 Sq m (2388 Sq ft)

For identification only, Not to Scale

Floor Plan by capital group 020 8671 7722

Not to scale, for guidance only and must not be relied upon as a statement of fact. All measurements and areas are approximate only (and have been prepared in accordance with the current edition of the RICS Code of Measuring Practice).