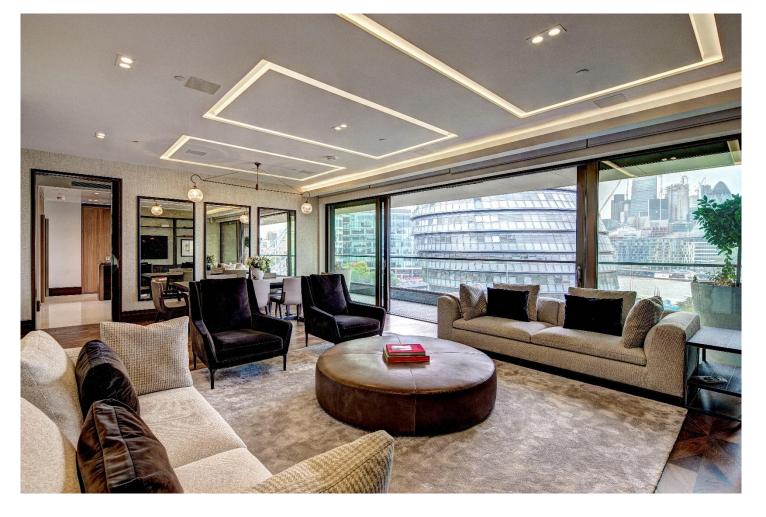

## A stunning four-bedroom apartment offering five star living in the heart of London with uninterrupted views of one of the world's most iconic landmarks.

The entertaining space in the apartment is spacious, bright and functional. A large reception area leading on to a balcony offers stunning views of some of London's most famous monuments. There is a separate kitchen/dining area which also offers views of the London Skyline and the river.

The apartment comprises a spacious mastersuite with the same stunning views across London and three further bedroom suits all of which have been designed to the highest of standards. The apartment was reconfigured post-completion to accommodate a fourth bedroom suite/study. Spanning over 2400 square feet, the property is luxuriously proportioned and is an exemplary unit at One Tower Bridge.