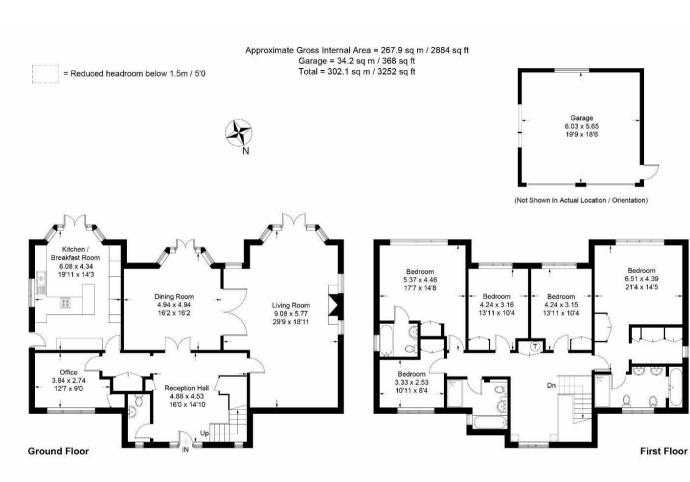

124

Compton Heights Guildford, Surrey GU3 1DA Guide price £1,250,000 This handsome five-bedroom detached house is located on one of Guildford's most highly regarded residential roads.

Approached via a large driveway of which can accommodate an ample number of cars, as well as a double garage, this property boasts four double bedrooms, a good sized single room and three bathrooms. Upon entering, the hallway gives access to; the kitchen, study, dining room, sitting room and cloakroom and a wide oak dogleg staircase gives access to the first floor.

The spacious kitchen, located to the rear of the property, consists of; several wall and base units, granite work surfaces and underfloor heating, whilst also offering access to the rear garden through Oak framed French doors.

The living room runs the full length of the property whilst offering triple aspect light throughout, French doors gives access to the garden. Hard wood floors and neutral décor make for the perfect environment for potential purchasers to move in with ease. Double doors lead to the dining room, of which is spacious and is located to the front of the property. The study is the perfect space for those who seek a home office, it is located to the front of the dwelling. A cloakroom is situated off the hallway – it consists of; a toilet and basin.

To the first floor, the charming family home offers views over Loseley Park and Compton. There are five spacious bedrooms, two of which boast en suite bathrooms. Bedroom five is located to the front of the property, whilst bedrooms three and four are to the rear. Bedrooms one and two also offer a rear outlook along with en suite bathrooms, whilst the master suite boasts a bespoke fitted dressing room. The family bathroom comprises of; a bath, toilet and basin, as does the en suite to bedroom two, whilst bedroom one's en suite hosts a double sink vanity unit, toilet, bidet and bath with detachable shower head. Both en suites and the family bathroom benefit from under-floor heating.

This plan is for layout guidance only. Not drawn to scale unless stated. Windows and door openings are approximate. Whilst every care is taken in the preparation of this plan, please check all dimensions, shapes and compass bearings before making decisions reliant upon them. (ID362061) www.bagshawandhardy.com © 2017