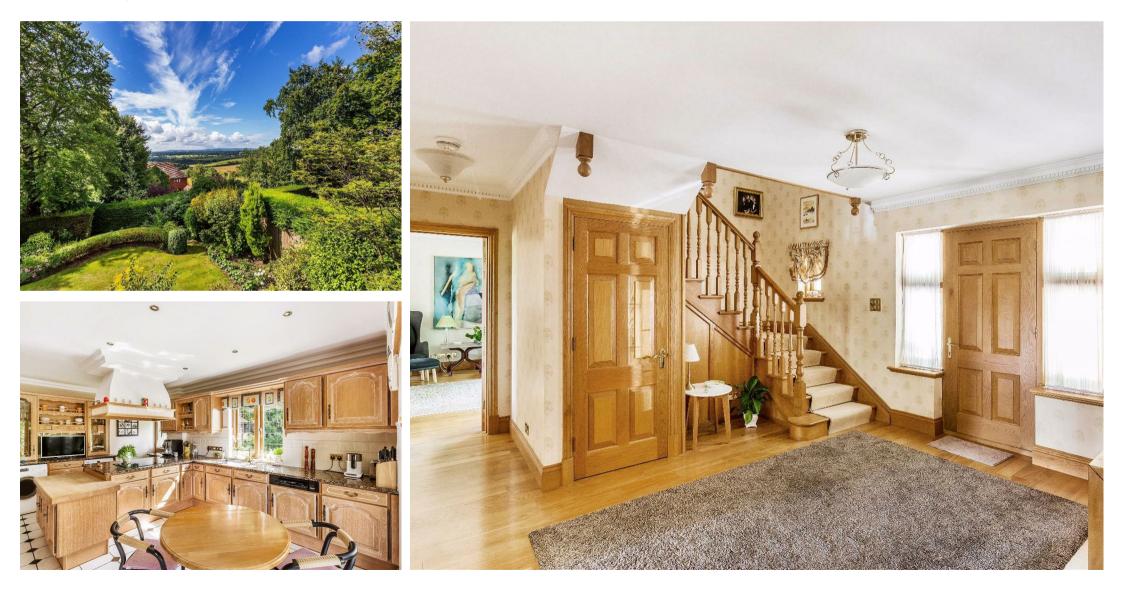

124

Compton Heights Guildford, Surrey GU3 1DA Guide price £1,250,000 This handsome five-bedroom detached house is located on one of Guildford's most highly regarded residential roads.

Approached via a large driveway of which can accommodate an ample number of cars, as well as a double garage, this property boasts four double bedrooms, a good sized single room and three bathrooms. Upon entering, the hallway gives access to; the kitchen, study, dining room, sitting room and cloakroom and a wide oak dogleg staircase gives access to the first floor.

The spacious kitchen, located to the rear of the property, consists of; several wall and base units, granite work surfaces and underfloor heating, whilst also offering access to the rear garden through Oak framed French doors.

The living room runs the full length of the property whilst offering triple aspect light throughout, French doors gives access to the garden. Hard wood floors and neutral décor make for the perfect environment for potential purchasers to move in with ease. Double doors lead to the dining room, of which is spacious and is located to the front of the property. The study is the perfect space for those who seek a home office, it is located to the front of the dwelling. A cloakroom is situated off the hallway – it consists of; a toilet and basin.