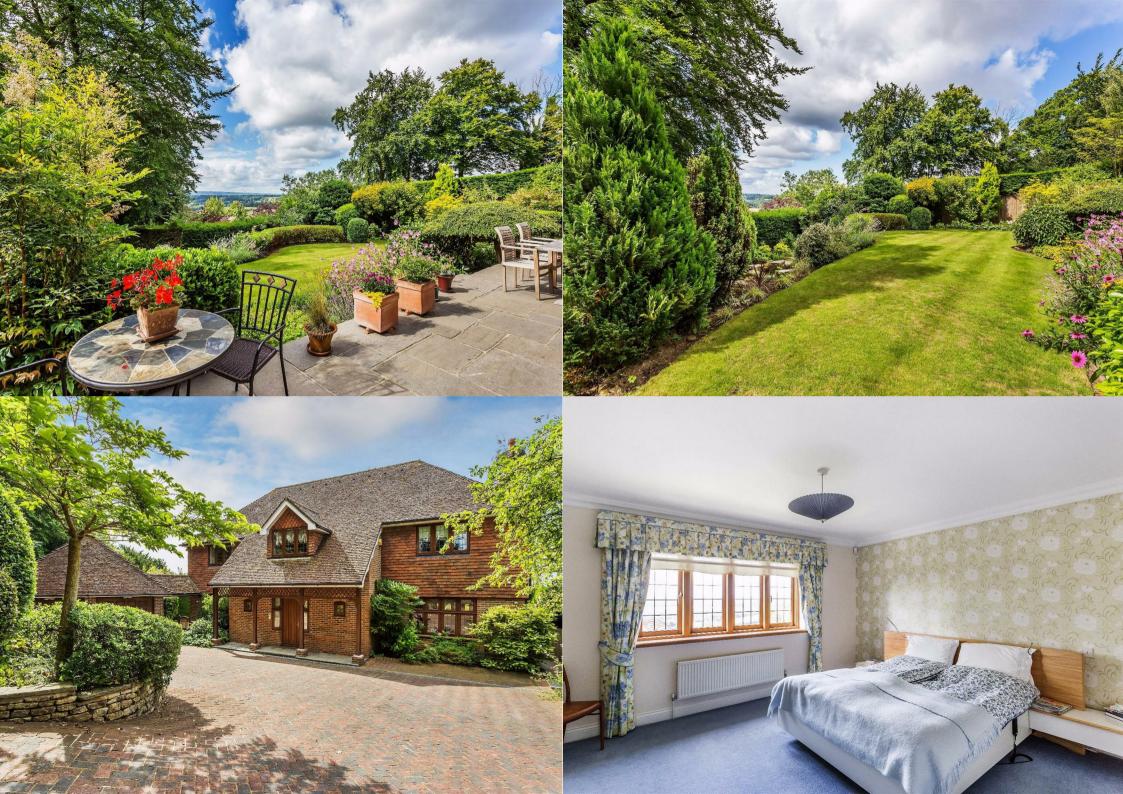

124

Compton Heights Guildford, Surrey GU3 1DA Guide price £1,250,000 This handsome five-bedroom detached house is located on one of Guildford's most highly regarded residential roads.

Approached via a large driveway of which can accommodate an ample number of cars, as well as a double garage, this property boasts four double bedrooms, a good sized single room and three bathrooms. Upon entering, the hallway gives access to; the kitchen, study, dining room, sitting room and cloakroom and a wide oak dogleg staircase gives access to the first floor.

The living room runs the full length of the property whilst offering triple aspect light throughout, French doors gives access to the garden. Hard wood floors and neutral décor make for the perfect environment for potential purchasers to move in with ease. Double doors lead to the dining room, of which is spacious and is located to the front of the property. The study is the perfect space for those who seek a home office, it is located to the front of the dwelling. A cloakroom is situated off the hallway – it consists of; a toilet and basin.

To the first floor, the charming family home offers views over Loseley Park and Compton. There are five spacious bedrooms, two of which boast en suite bathrooms. Bedroom five is located to the front of the property, whilst bedrooms three and four are to the rear. Bedrooms one and two also offer a rear outlook along with en suite bathrooms, whilst the master suite boasts a bespoke fitted dressing room. The family bathroom comprises of; a bath, toilet and basin, as does the en suite to bedroom two, whilst bedroom one's en suite hosts a double sink vanity unit, toilet, bidet and bath with detachable shower head. Both en suites and the family bathroom benefit from under-floor heating.