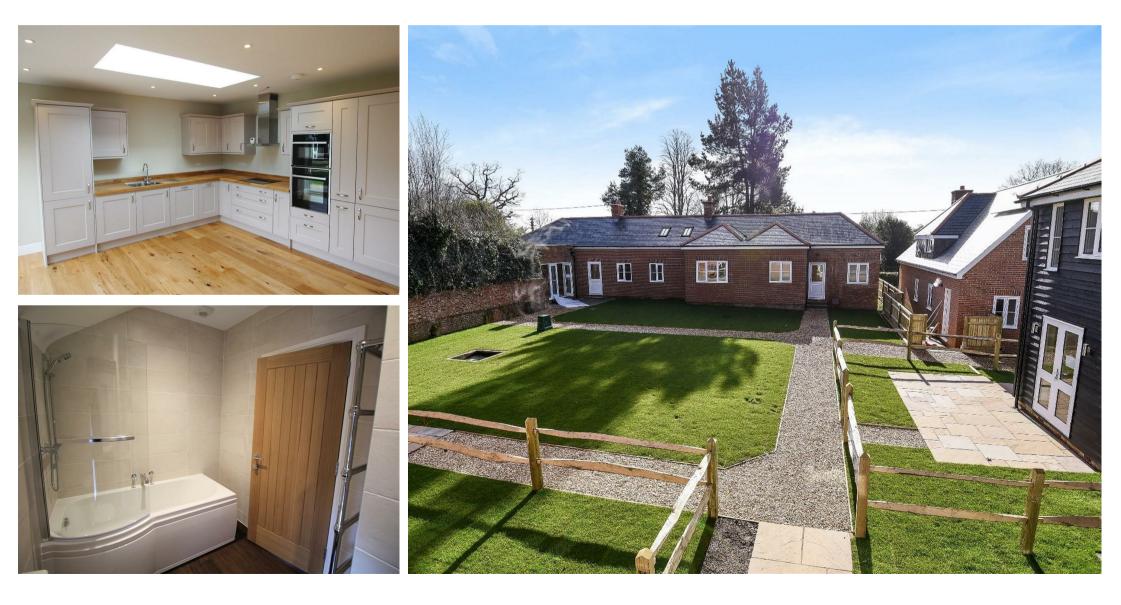

Upon entering, the entrance hall gives access to; the living area, kitchen/diner, staircase to the first floor and cloakroom. The specification has been finished to a high standard with natural décor throughout, solid oak flooring, newly laid carpets and solid oak and tunnel grove doors. The dual aspect kitchen/diner is a large space - perfect for modern, open plan living and provides ample space for entertaining family and friends. The kitchen has been crafted to a high standard boasting neutral shaker style wall and base units, solid oak worktops and comes complete with several modern facilities and appliances, such as; soft close units, larder pull down cupboards, integrated fridge-freeze, washing machine, slimline dishwasher, Neff oven and extractor fan. Two sets of double doors provide access to immaculately presented communal courtyard and wrap around garden. The living area, spanning the width of the property, is a beautifully bright reception room and designed with modern living in mind. Neighbouring, a cloakroom is situated and comprises of; dark wood flooring, bath with detachable shower, neutral wall tiling, toilet, basin with curved dark wood vanity unit and heated towel rail.

The solid oak and glass bespoke staircase and carpeted stairs lead up to the first floor landing, of which boasts floor to ceiling windows allowing the entire area to be awash with light. The master bedroom, spanning the width of the property, is a spacious room and benefits from an en-suite which benefits from; dark wood flooring, bath with detachable shower, neutral wall tiling, toilet, basin with curved dark wood vanity unit and heated towel rail.