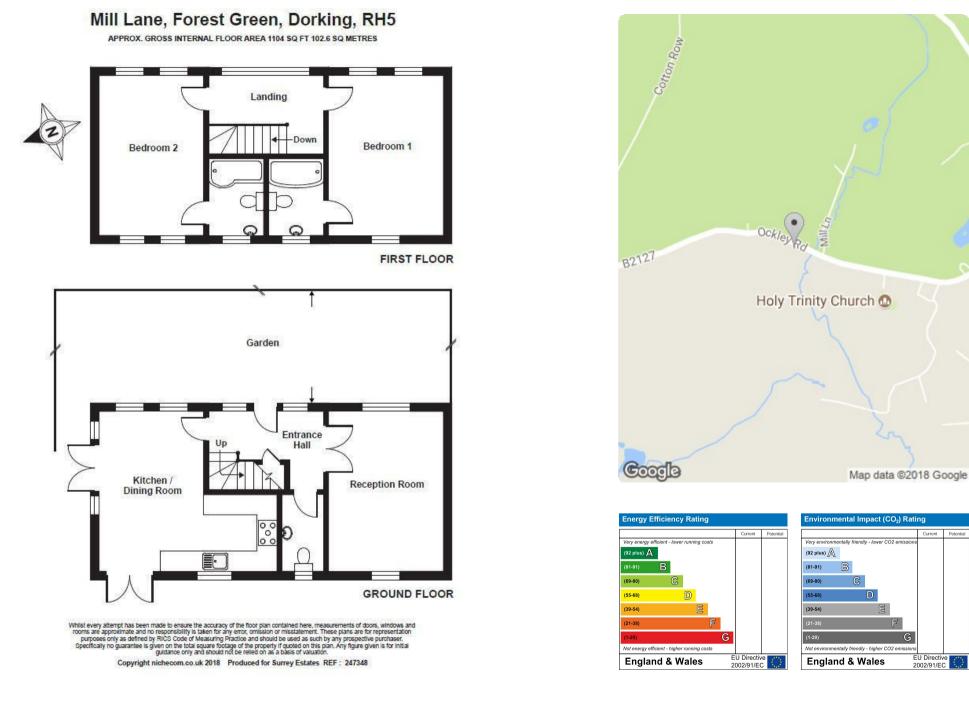

Situated in the picturesque village of Forest Green, this two-bedroom end-of-terrace property has been finished to a very high standard offering; a beautifully designed open plan kitchen/diner, solid oak flooring throughout, a wrap-around garden and separate single garage.

Upon entering, the entrance hall gives access to; the living area, kitchen/diner, staircase to the first floor and cloakroom. The specification has been finished to a high standard with natural décor throughout, solid oak flooring, newly laid carpets and solid oak and tunnel grove doors. The dual aspect kitchen/diner is a large space - perfect for modern, open plan living and provides ample space for entertaining family and friends. The kitchen has been crafted to a high standard boasting neutral shaker style wall and base units, solid oak worktops and comes complete with several modern facilities and appliances, such as; soft close units, larder pull down cupboards, integrated fridge-freeze, washing machine, slimline dishwasher, Neff oven and extractor fan. Two sets of double doors provide access to immaculately presented communal courtyard and wrap around garden. The living area, spanning the width of the property, is a beautifully bright reception room and designed with modern living in mind. Neighbouring, a cloakroom is situated and comprises of; dark wood flooring, bath with detachable shower, neutral wall tiling, toilet, basin with curved dark wood vanity unit and heated towel rail.

The solid oak and glass bespoke staircase and carpeted stairs lead up to the first floor landing, of which boasts floor to ceiling windows allowing the entire area to be awash with light. The master bedroom, spanning the width of the property, is a spacious room and benefits from an en-suite which benefits from; dark wood flooring, bath with detachable shower, neutral wall tiling, toilet, basin with curved dark wood vanity unit and heated towel rail.