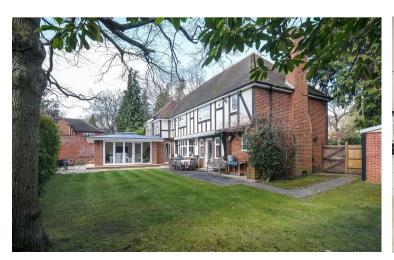

Externally, the property is approached via a horseshoe driveway which provides ample parking and leads to the spacious front gardens and a large detached garage. To the rear of the property is a beautifully maintained lawned garden and patio area.