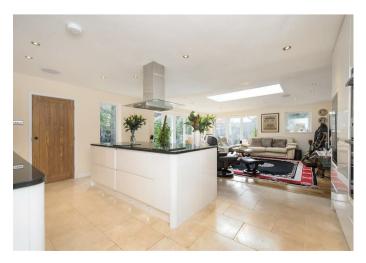

Upon entering the ground floor, the reception hall leads to two receptions rooms and large kitchen/breakfast/family room. The generous sized living room with windows and doors opening to the rear gardens and also the dining room which is situated to the front of the property. A newly fitted wc and shower room can also be found on the ground floor. The property was extended approximately two years ago to provide the stunning kitchen/breakfast/family room which is very well equipped and incorporates high quality built-in appliances and a central island. This room is naturally very light due to large bi-folding doors which open out onto the rear garden and also a cleverly incorporated sky light to the ceiling. This room has a built in sound system which is also wired into the master bedroom should this be required. The utility room is located via the kitchen and provides wall to ceiling units offering excellent storage space and room for built in appliances.