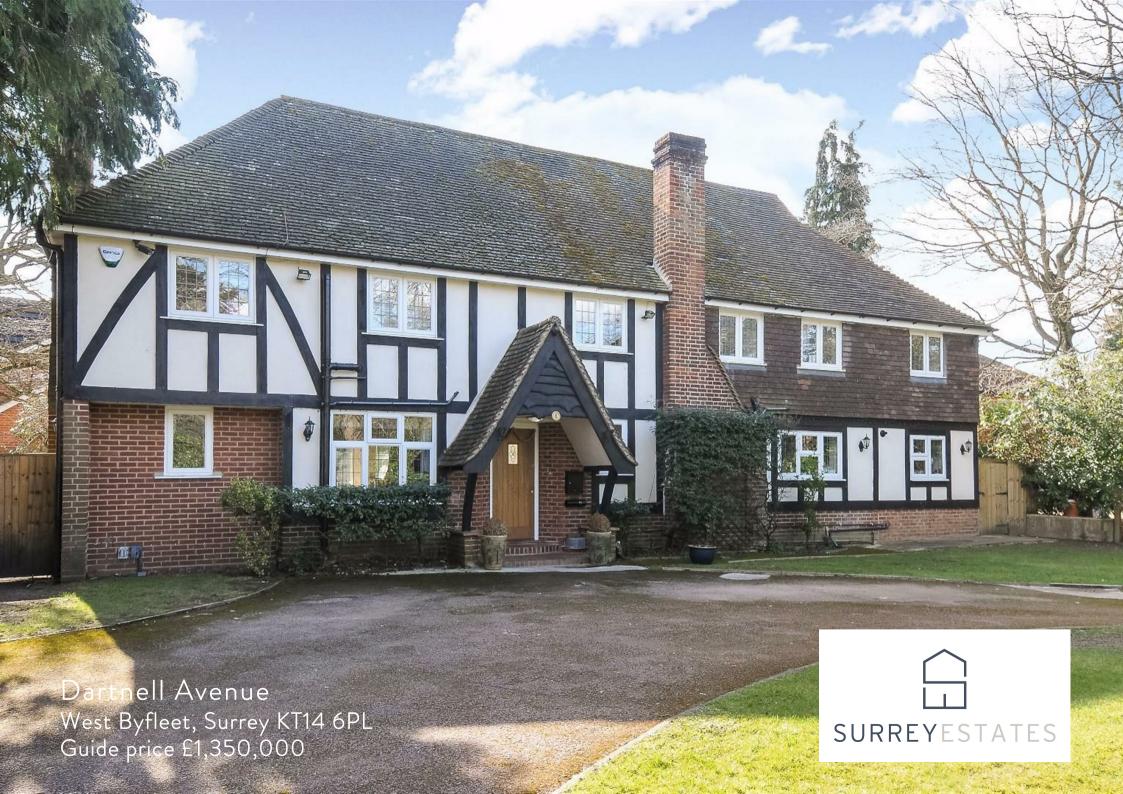

Beautifully maintained by the current owners, this light and spacious, five bedroom, four bathroom, detached character home provides well balanced and spacious accommodation and is situated in this highly sought after location.

Externally, the property is approached via a horseshoe driveway which provides ample parking and leads to the spacious front gardens and a large detached garage. To the rear of the property is a beautifully maintained lawned garden and patio area.