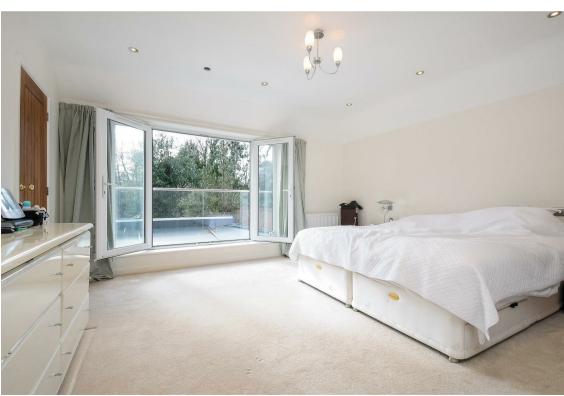

To the first floor the master bedroom with en-suite bathroom and dressing area can be found. This room has the added benefit of doors leading out to a Juliette balcony overlooking the rear garden. Stairs to the loft area which is fully boarded and lit can also be accessed via the master suite. This area could easily lend itself to further accommodation. A further four double bedrooms and two shower rooms can also be found on the first floor.