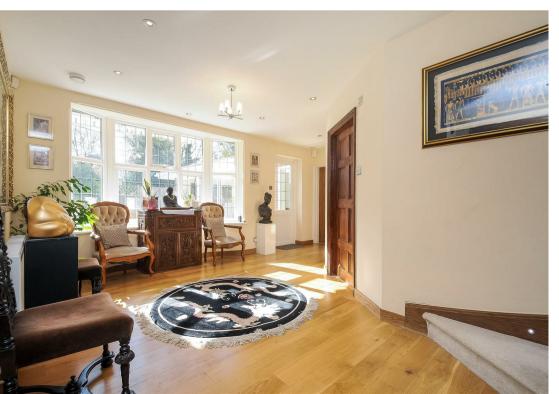

Upon entering the ground floor, the reception hall leads to two receptions rooms and large kitchen/breakfast/family room. The generous sized living room with windows and doors opening to the rear gardens and also the dining room which is situated to the front of the property. A newly fitted wc and shower room can also be found on the ground floor. The property was extended approximately two years ago to provide the stunning kitchen/breakfast/family room which is very well equipped and incorporates high quality built-in appliances and a central island. This room is naturally very light due to large bi-folding doors which open out onto the rear garden and also a cleverly incorporated sky light to the ceiling. This room has a built in sound system which is also wired into the master bedroom should this be required. The utility room is located via the kitchen and provides wall to ceiling units offering excellent storage space and room for built in appliances.