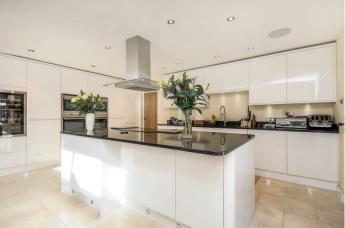

Upon entering the ground floor, the reception hall leads to two receptions rooms and large kitchen/breakfast/family room. The generous sized living room with windows and doors opening to the rear gardens and also the dining room which is situated to the front of the property. A newly fitted wc and shower room can also be found on the ground floor. The property was extended approximately two years ago to provide the stunning kitchen/breakfast/family room which is very well equipped and incorporates high quality built-in appliances and a central island. This room is naturally very light due to large bi-folding doors which open out onto the rear garden and also a cleverly incorporated sky light to the ceiling. This room has a built in sound system which is also wired into the master bedroom should this be required. The utility room is located via the kitchen and provides wall to ceiling units offering excellent storage space and room for built in appliances.