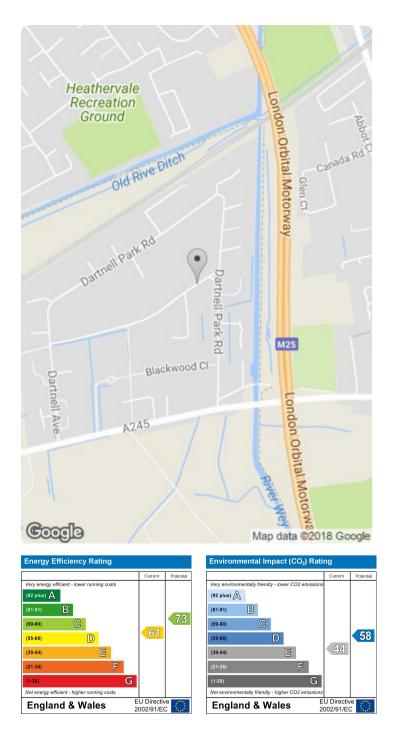

rovides wall to ceiling units offering excellent storage space and room for built in appliances.

To the first floor the master bedroom with en-suite bathroom and dressing area can be found. This room has the added benefit of doors leading out to a Juliette balcony overlooking the rear garden. Stairs to the loft area which is fully boarded and lit can also be accessed via the master suite. This area could easily lend itself to further accommodation. A further four double bedrooms and two shower rooms can also be found on the first floor.

Externally, the property is approached via a horseshoe driveway which provides ample parking and leads to the spacious front gardens and a large detached garage. To the rear of the property is a beautifully maintained lawned garden and patio area.