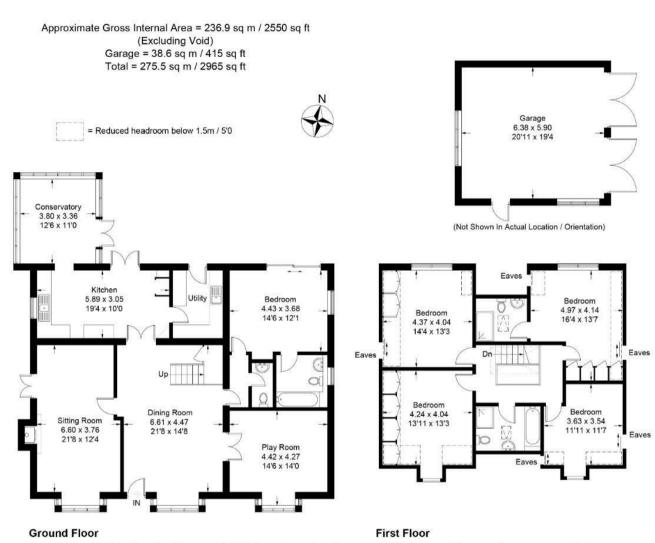

This plan is for layout guidance only. Not drawn to scale unless stated. Windows and door openings are approximate. Whilst every care is taken in the preparation of this plan, please check all dimensions, shapes and compass bearings before making decisions reliant upon them. (ID381309)