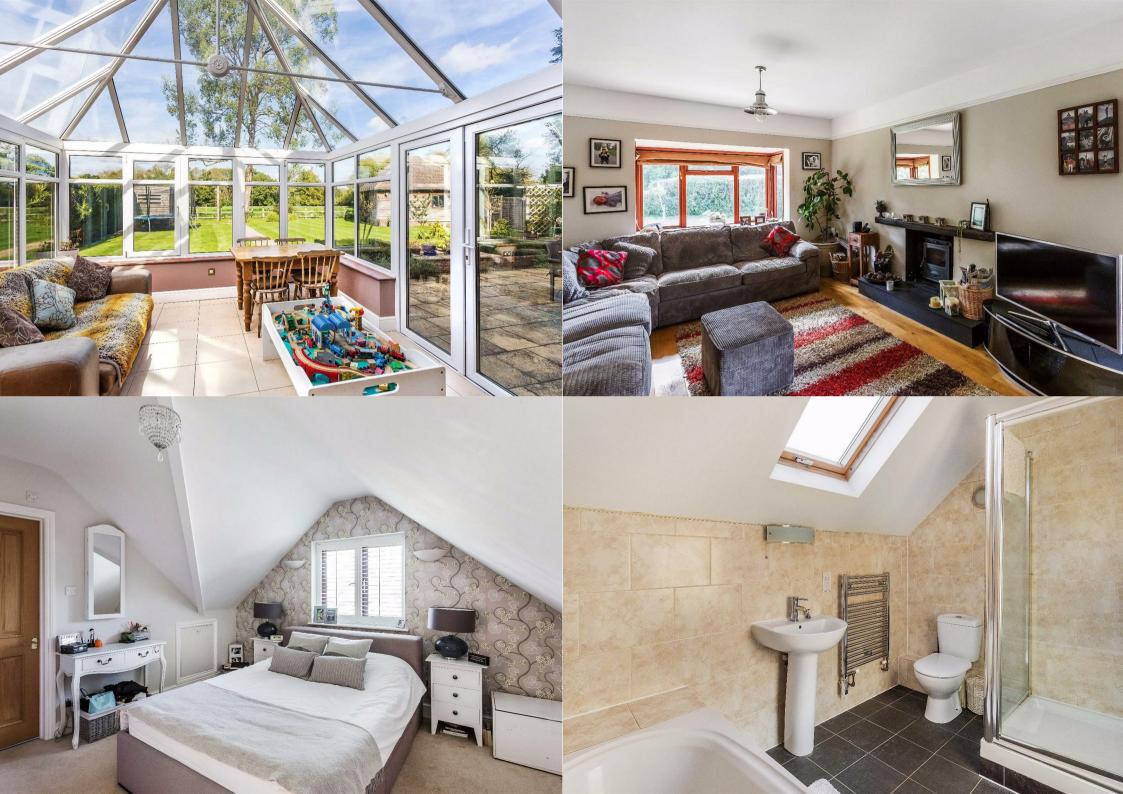

Upon entering, the copious reception area/entrance hall is the hub of the house and has been beautifully presented with a feature oak staircase and integrated wine rack, double oak doors to adjoining rooms, hardwood flooring and a bay window with front outlook. This area currently houses a large dining table which is perfect for entertaining. To the left, the double aspect sitting room features a bay window with front outlook, a feature fireplace and mantle with log burning stove, bespoke fitted office desk and shelving, picture rail and French doors with access to the paved patio. To the right, an additional reception room/family room is situated with a bay window, port hole window and television port. To the rear, the master bedroom comprises of double sliding doors out to the patio, bespoke fitted shelving and port hole window. Adjoining, the Victorian porcelain style en suite features; tiled flooring, a bath with detachable shower, toilet, pedestal hand basin, stained glass window and heated towel rail.