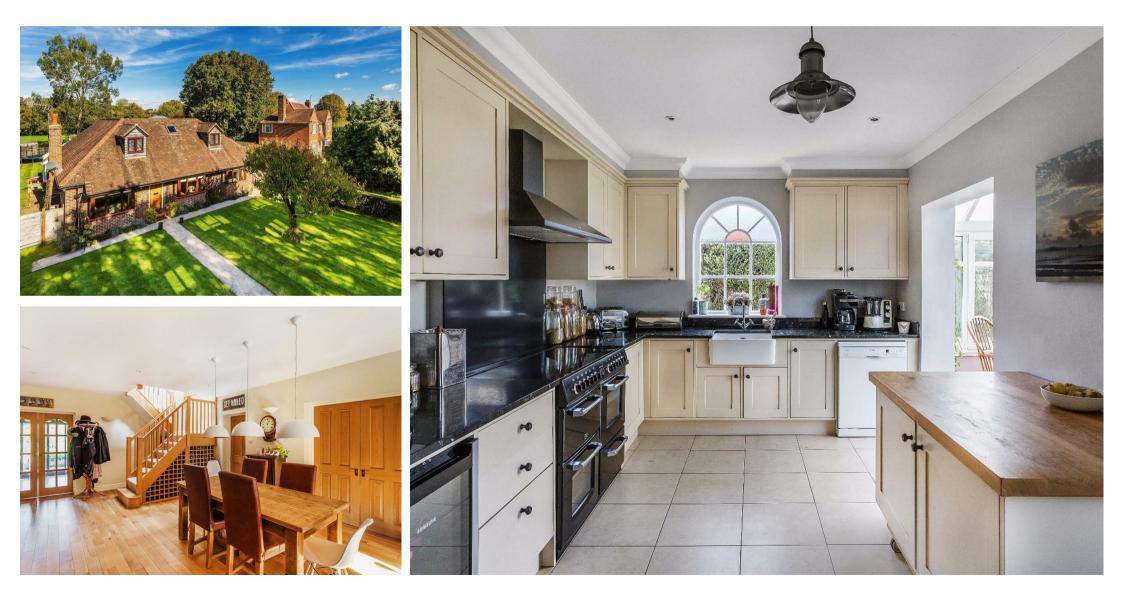

Mill Lane Godalming, Surrey GU8 4LD Guide price 6875,000 RAM

million and

A MARINE STATE

Located in Dunsfold, one of Surrey's most sought-after villages, this five-bedroom detached chalet bungalow is a gorgeous property offered to the market with ample living accommodation and boasting spectacular views of the Surrey Hills.

Upon approaching, this charming property with attractive hedgerow front garden and wrought iron gate leads to the entrance porch. To the right, a long gated gravel driveway can accommodate up to six vehicles. To the rear, there is a double garage which benefits from solid oak garage doors, an oak timber frame, loft storage and fitted electrics. With these features, this has the potential to be converted into an annex; subject to the usual planning consents. With the exterior of the property retaining its character and charm, the interior has been finished to a high standard offering a modern, contemporary style of living.

Upon entering, the copious reception area/entrance hall is the hub of the house and has been beautifully presented with a feature oak staircase and integrated wine rack, double oak doors to adjoining rooms, hardwood flooring and a bay window with front outlook. This area currently houses a large dining table which is perfect for entertaining. To the left, the double aspect sitting room features a bay window with front outlook, a feature fireplace and mantle with log burning stove, bespoke fitted office desk and shelving, picture rail and French doors with access to the paved patio. To the right, an additional reception room/family room is situated with a bay window, port hole window and television port. To the rear, the master bedroom comprises of double sliding doors out to the patio, bespoke fitted shelving and port hole window. Adjoining, the Victorian porcelain style en suite features; tiled flooring, a bath with detachable shower, toilet, pedestal hand basin, stained glass window and heated towel rail.