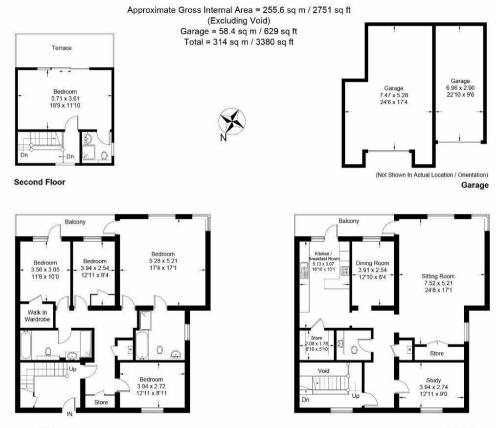

## \*\*\* I UXURY LIVING ON THE FDGE OF CATERHAM WITH ALL EXTERIOR GARDENING AND MAINTENANCE ISSUES COVERED \*\*\*

Surrey Estates are very proud to offer this stunning 3248 square foot property which has been carefully designed over three floors and is nestled in a highly desirable private estate. It is just a short walk to Caterham train station, it is set in large well maintained gardens which incorporates it's own private tennis court, this offers luxury living, just on the edge of town.

This incredible apartment with stunning views, boasts four/five bedrooms, four reception rooms, three bathrooms, of which two are en suite, and three balconies. One of these is a complete top floor sun terrace with outstanding views of the Surrey Hills, In addition there are two garages with electric doors, and three dedicated parking spaces.

Ground Floor First Floor

This plan is for layout guidance only. Not drawn to scale unless stated. Windows and door openings are approximate. Whilst every care is taken in the preparation of this plan, please check all dimensions, shapes and compass bearings before making decisions reliant upon them. (ID334714)