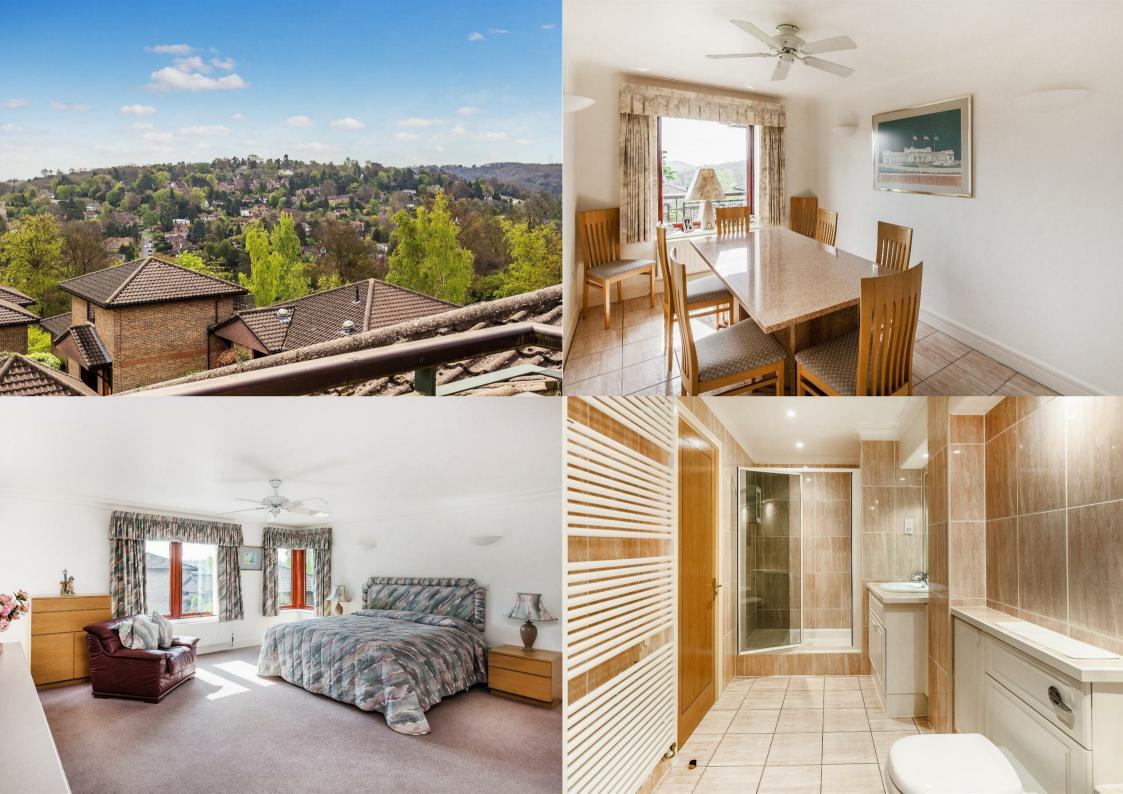

This incredible apartment with stunning views, boasts four/five bedrooms, four reception rooms, three bathrooms, of which two are en suite, and three balconies. One of these is a complete top floor sun terrace with outstanding views of the Surrey Hills, In addition there are two garages with electric doors, and three dedicated parking spaces.

From the sun terrace, you have incredible uninterrupted views of the Surrey Hills of which to constantly admire. The attention to detail externally and internally is evident by the quality of décor and finish, with the presence of retractable fly screens to most windows and the extensive use of ceramic tiles throughout.