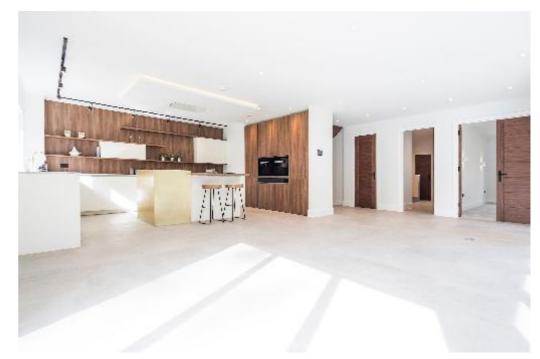

Foxdale uses the highest quality architectural materials and the interior offers extensive accommodation designed and specified by Jigsaw Interiors. There is a superb atrium reception area with gallery landing (being the heart of the property) leading to the open plan kitchen/family room with vaulted ceilings and the more formal sitting room, both with contemporary fireplaces and bi-fold doors to the terrace and garden. The first floor offers five bedrooms, the master bedroom has a beautiful en-suite bathroom and walk in wardrobe, and there are two guest bedroom suites with en-suite shower rooms. Foxdale is finished with a comprehensive landscaping scheme to blend the buildings with the surrounding environment as well as providing a good degree of seclusion.