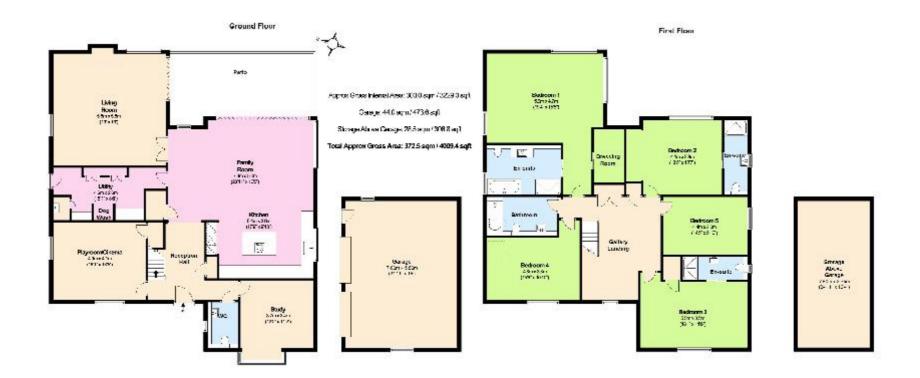

Reception hall, Cloakroom, Study, Kitchen/Family Room, Utility Room, Playroom/Cinema, Living Room, First Floor Galleried Landing, Bedroom one with dressing Room & en suite Bathroom, Bedroom 2 with en suite shower, Bedroom 3 with en suite shower, Bedrooms Four & Five, Family Bathroom. Outside: Garage

Foxdale uses the highest quality architectural materials and the interior offers extensive accommodation designed and specified by Jigsaw Interiors. There is a superb atrium reception area with gallery landing (being the heart of the property) leading to the open plan kitchen/family room with vaulted ceilings and the more formal sitting room, both with contemporary fireplaces and bi-fold doors to the terrace and garden. The first floor offers five bedrooms, the master bedroom has a beautiful en-suite bathroom and walk in wardrobe, and there are two guest bedroom suites with en-suite shower rooms. Foxdale is finished with a comprehensive landscaping scheme to blend the buildings with the surrounding environment as well as providing a good degree of seclusion.