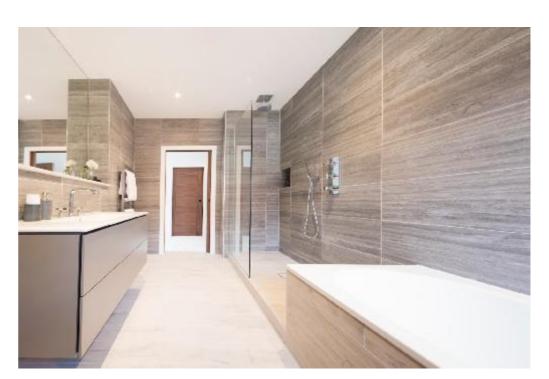

Foxdale uses the highest quality architectural materials and the interior offers extensive accommodation designed and specified by Jigsaw Interiors. There is a superb atrium reception area with gallery landing (being the heart of the property) leading to the open plan kitchen/family room with vaulted ceilings and the more formal sitting room, both with contemporary fireplaces and bi-fold doors to the terrace and garden. The first floor offers five bedrooms, the master bedroom has a beautiful en-suite bathroom and walk in wardrobe, and there are two guest bedroom suites with en-suite shower rooms. Foxdale is finished with a comprehensive landscaping scheme to blend the buildings with the surrounding environment as well as providing a good degree of seclusion.

## **SPECIFICATION**

Foxdale has a high quality individually designed Leicht kitchen with Miele Appliances, Quooker instant boiling and filter water and bathrooms feature Duravit, Hansgrohe & Vado. Fitted wardrobes will complement the Master Bedroom and bedroom two with oak doors throughout the house and a stunning oak staircase within the vaulted entrance. The house features lighting control and is prewired to accept a large range of additional audio visual options which are compatible to mobile devices. Eco features include a house-wide mechanical heat recovery and ventilation system coupled with underfloor heating to all ground floor rooms and high levels of insulation to all areas. The external area includes a rainwater recycling tank for re-use of rainwater within the garden areas.