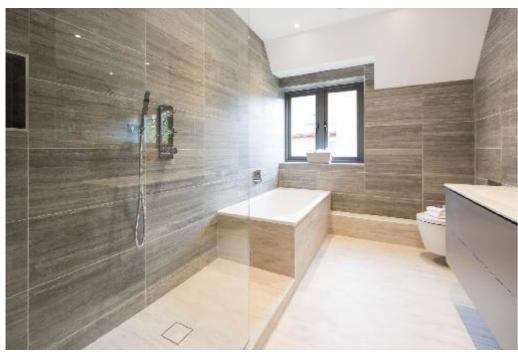

Foxdale uses the highest quality architectural materials and the interior offers extensive accommodation designed and specified by Jigsaw Interiors. There is a superb atrium reception area with gallery landing (being the heart of the property) leading to the open plan kitchen/family room with vaulted ceilings and the more formal sitting room, both with contemporary fireplaces and bi-fold doors to the terrace and garden. The first floor offers five bedrooms, the master bedroom has a beautiful en-suite bathroom and walk in wardrobe, and there are two guest bedroom suites with en-suite shower rooms. Foxdale is finished with a comprehensive landscaping scheme to blend the buildings with the surrounding environment as well as providing a good degree of seclusion.

## **SPECIFICATION**

Foxdale has a high quality individually designed Leicht kitchen with Miele Appliances, Quooker instant boiling and filter water and bathrooms feature Duravit, Hansgrohe & Vado. Fitted wardrobes will complement the Master Bedroom and bedroom two with oak doors throughout the house and a stunning oak staircase within the vaulted entrance. The house features lighting control and is prewired to accept a large range of additional audio visual options which are compatible to mobile devices. Eco features include a house-wide mechanical heat recovery and ventilation system coupled with underfloor heating to all ground floor rooms and high levels of insulation to all areas. The external area includes a rainwater recycling tank for re-use of rainwater within the garden areas.