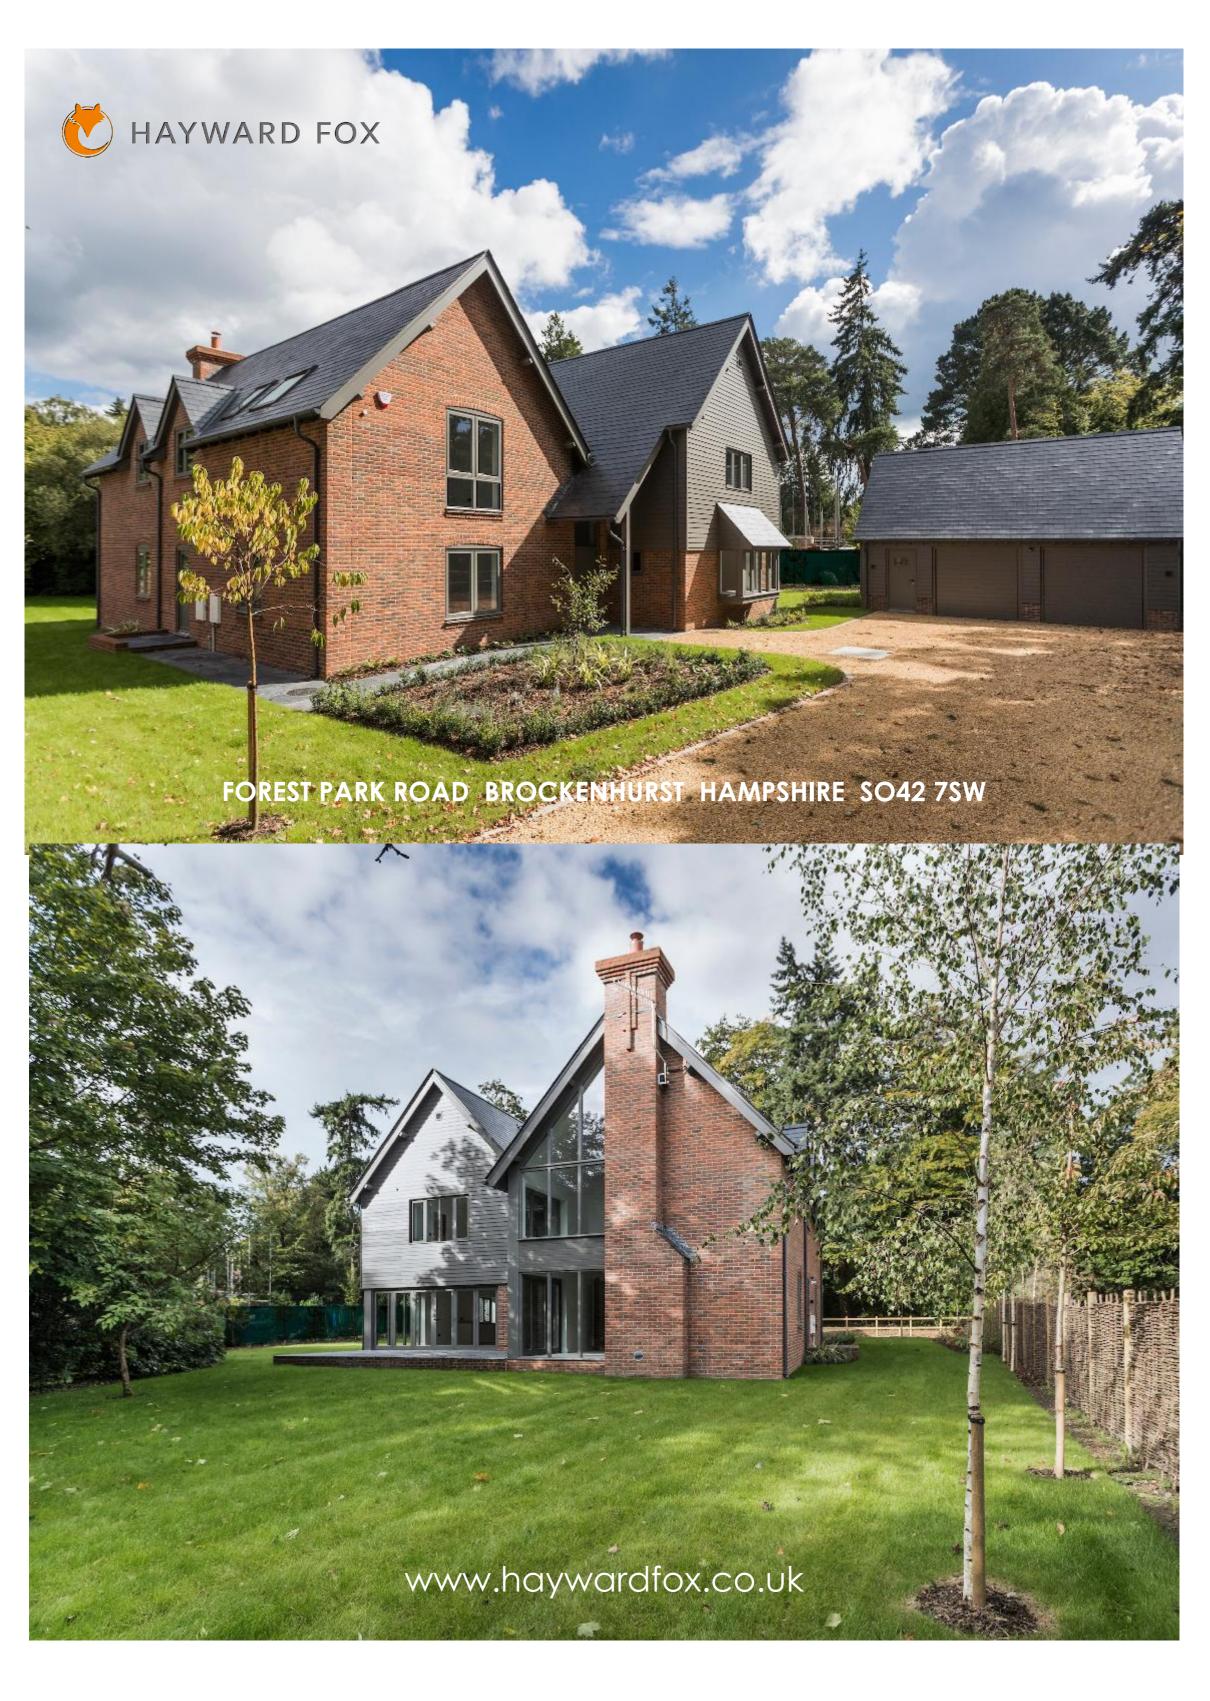

## FOREST PARK ROAD, BROCKENHURST HAMPSHIRE SO42 7SW

PRICE GUIDE: £1,785,000

A rare opportunity to acquire an imposing detached residence situated in one of the most desirable roads to live in this sought after New Forest village. Foxdale is designed by a local award-winning architect who takes advantage of this superb forest location within the National Park conservation area, being built with the surroundings in mind.

## FOREST PARK ROAD BROCKENHURST HAMPSHIRE SO42 7SW

Foxdale has numerous outstanding features including large expanses of glass and vaulted ceilings in the principal rooms creating spacious, light and airy accommodation. Outside there is plentiful parking and a double garage situated on a large comprehensive landscaped plot approaching 1/3 of an acre.

Foxdale is a substantial detached home designed by Steve Sherlock of award winning Sherlock Boswell Architecture who specialise in bespoke and individual homes with a reputation for creative design that offers flexible modern living in a beautiful Forest environment.