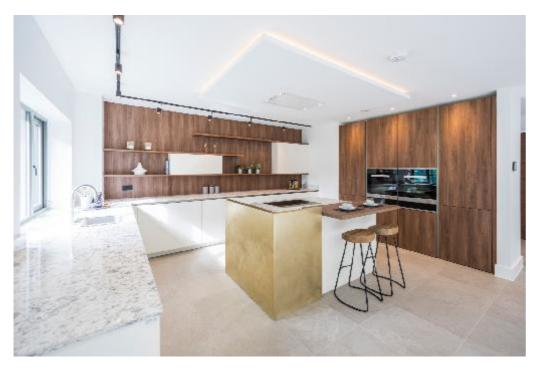

## **SPECIFICATION**

Foxdale has a high quality individually designed Leicht kitchen with Miele Appliances, Quooker instant boiling and filter water and bathrooms feature Duravit, Hansgrohe & Vado. Fitted wardrobes will complement the Master Bedroom and bedroom two with oak doors throughout the house and a stunning oak staircase within the vaulted entrance. The house features lighting control and is prewired to accept a large range of additional audio visual options which are compatible to mobile devices. Eco features include a house-wide mechanical heat recovery and ventilation system coupled with underfloor heating to all ground floor rooms and high levels of insulation to all areas. The external area includes a rainwater recycling tank for re-use of rainwater within the garden areas.