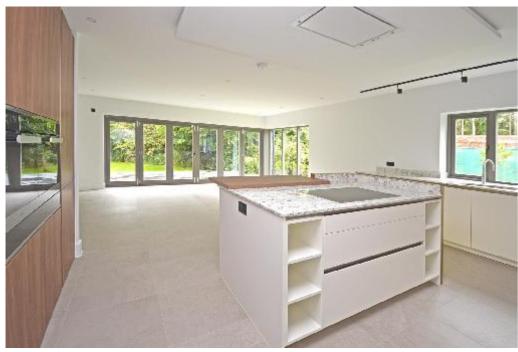

Foxdale uses the highest quality architectural materials and the interior offers extensive accommodation designed and specified by Jigsaw Interiors. There is a superb atrium reception area with gallery landing (being the heart of the property) leading to the open plan kitchen/family room with vaulted ceilings and the more formal sitting room, both with contemporary fireplaces and bi-fold doors to the terrace and garden. The first floor offers five bedrooms, the master bedroom has a beautiful en-suite bathroom and walk in wardrobe, and there are two guest bedroom suites with en-suite shower rooms. Foxdale is finished with a comprehensive landscaping scheme to blend the buildings with the surrounding environment as well as providing a good degree of seclusion.

## **SPECIFICATION**

Foxdale has a high quality individually designed Leicht kitchen with Miele Appliances, Quooker instant boiling and filter water and bathrooms feature Duravit, Hansgrohe & Vado. Fitted wardrobes will complement the Master Bedroom and bedroom two with oak doors throughout the house and a stunning oak staircase within the vaulted entrance. The house features lighting control and is prewired to accept a large range of additional audio visual options which are compatible to mobile devices. Eco features include a house-wide mechanical heat recovery and ventilation system coupled with underfloor heating to all ground floor rooms and high levels of insulation to all areas. The external area includes a rainwater recycling tank for re-use of rainwater within the garden areas.