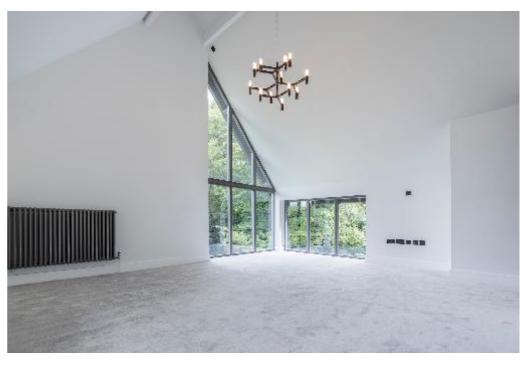

## FOREST PARK ROAD BROCKENHURST HAMPSHIRE SO42 7SW

Foxdale has numerous outstanding features including large expanses of glass and vaulted ceilings in the principal rooms creating spacious, light and airy accommodation. Outside there is plentiful parking and a double garage situated on a large comprehensive landscaped plot approaching 1/3 of an acre.

Foxdale uses the highest quality architectural materials and the interior offers extensive accommodation designed and specified by Jigsaw Interiors. There is a superb atrium reception area with gallery landing (being the heart of the property) leading to the open plan kitchen/family room with vaulted ceilings and the more formal sitting room, both with contemporary fireplaces and bi-fold doors to the terrace and garden. The first floor offers five bedrooms, the master bedroom has a beautiful en-suite bathroom and walk in wardrobe, and there are two guest bedroom suites with en-suite shower rooms. Foxdale is finished with a comprehensive landscaping scheme to blend the buildings with the surrounding environment as well as providing a good degree of seclusion.