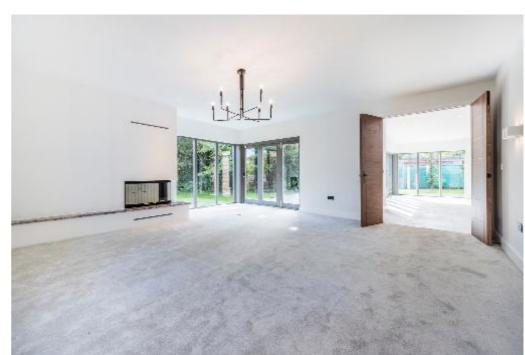

## FOREST PARK ROAD BROCKENHURST HAMPSHIRE SO42 7SW

Foxdale has numerous outstanding features including large expanses of glass and vaulted ceilings in the principal rooms creating spacious, light and airy accommodation. Outside there is plentiful parking and a double garage situated on a large comprehensive landscaped plot approaching 1/3 of an acre.

Foxdale uses the highest quality architectural materials and the interior offers extensive accommodation designed and specified by Jigsaw Interiors. There is a superb atrium reception area with gallery landing (being the heart of the property) leading to the open plan kitchen/family room with vaulted ceilings and the more formal sitting room, both with contemporary fireplaces and bi-fold doors to the terrace and garden. The first floor offers five bedrooms, the master bedroom has a beautiful en-suite bathroom and walk in wardrobe, and there are two guest bedroom suites with en-suite shower rooms. Foxdale is finished with a comprehensive landscaping scheme to blend the buildings with the surrounding environment as well as providing a good degree of seclusion.