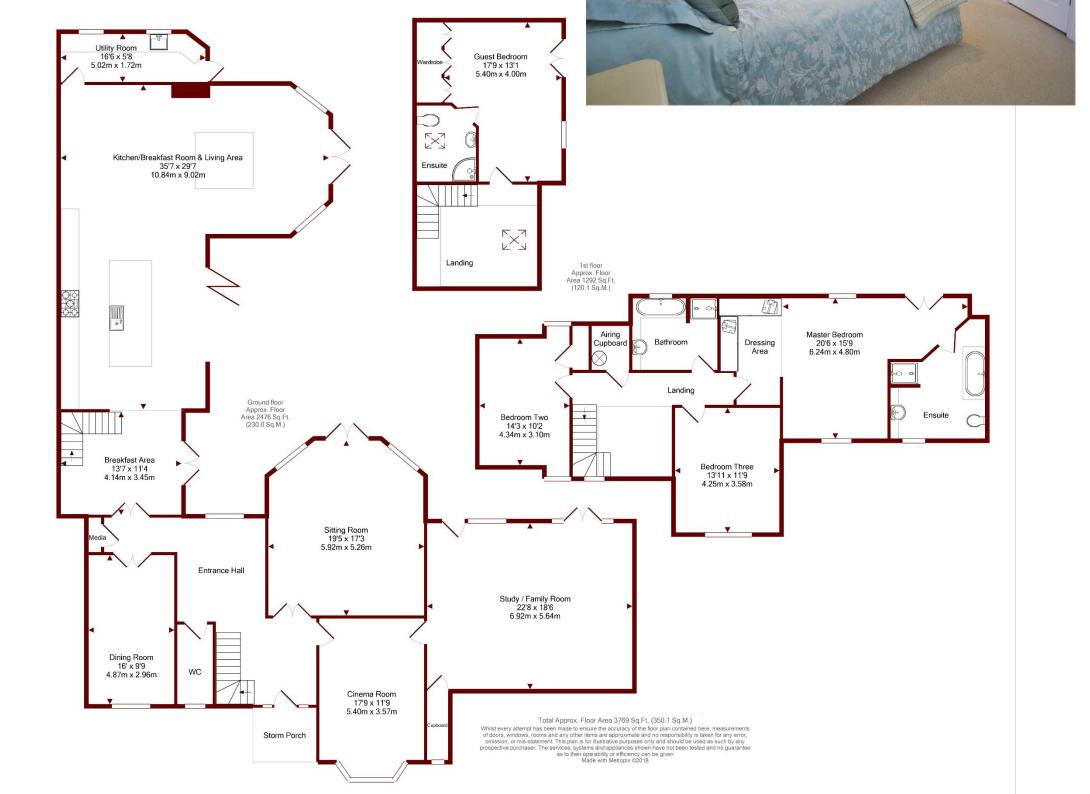

- Electric double gates with security intercom, allowing access to the extensive driveway parking
- Welcoming reception hallway boasting solid wood flooring which continues throughout most of the ground floor
- 19x17' sitting room enjoying double doors & full-length feature windows looking across the garden
- Light & bright open plan kitchen/breakfast/living room with bi-folding doors opening onto the brand-new patio
- Exquisite bespoke fitted kitchen & matching island unit incorporating two dishwashers, fridge/freezer, wine cooler, microwave oven, coffee machine & range cooker
- Luxurious living space featuring vaulted ceiling, impressive sunken seating area & centre piece fireplace with remote controlled gas fire
- Finished with contemporary features including designer radiators, LED feature lighting & picturesque windows
- Further storage & appliance space can be found in the separate utility room

- Elegant dining room with feature panelling
- Impressive cinema room complete with screen, projector & remote-controlled lighting
- Further 22'x18' reception room fitted with attractive shutters & study furniture
- Grand double height breakfast area leading up to the guest suite, offering bedroom with twin Juliette balconies, built in wardrobes & en-suite shower room
- Spacious master suite, also with Juliette balcony, boasts a dressing area & four piece en-suite
- Two further double bedrooms each benefitting from built in storage space
- Two contemporary en-suites & family bathroom each enjoying modern tiling & rainfall showers
- Southerly facing rear garden enjoying an excellent degree of privacy, with sweeping patio & feature lighting