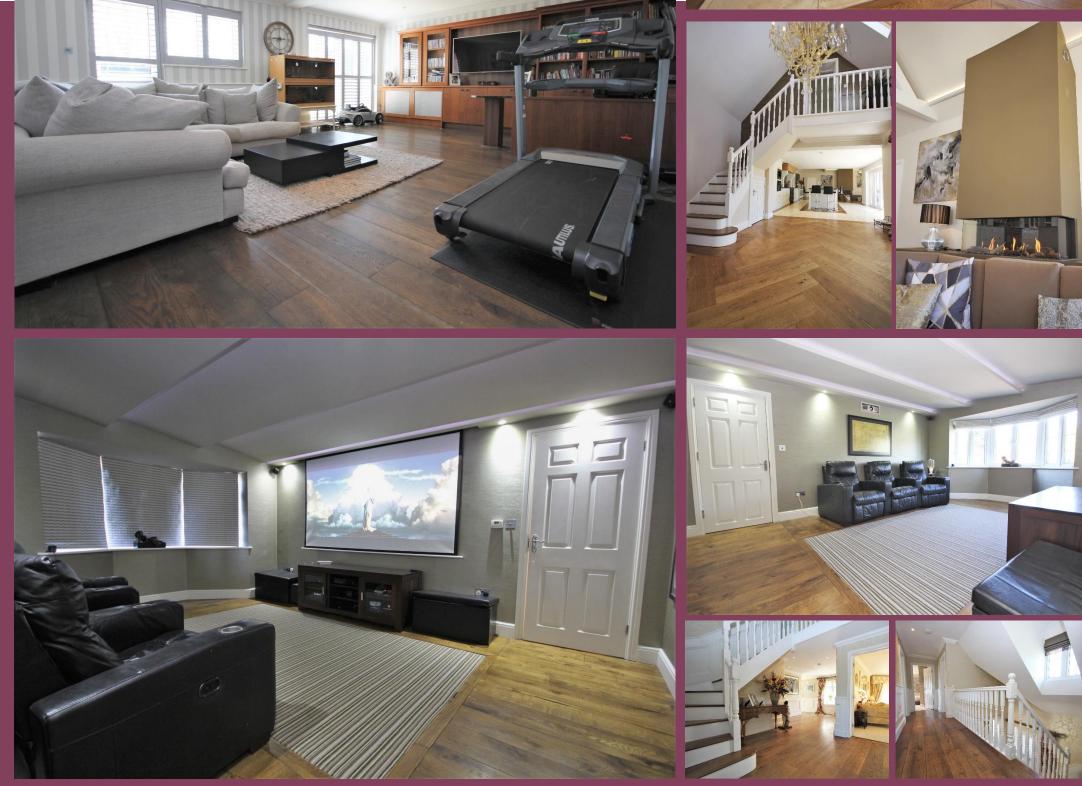

- Elegant dining room with feature panelling
- Impressive cinema room complete with screen, projector & remote-controlled lighting
- Further 22'x18' reception room fitted with attractive shutters & study furniture
- Grand double height breakfast area leading up to the guest suite, offering bedroom with twin Juliette balconies, built in wardrobes & en-suite shower room
- Spacious master suite, also with Juliette balcony, boasts a dressing area & four piece en-suite
- Two further double bedrooms each benefitting from built in storage space
- Two contemporary en-suites & family bathroom each enjoying modern tiling & rainfall showers
- Southerly facing rear garden enjoying an excellent degree of privacy, with sweeping patio & feature lighting