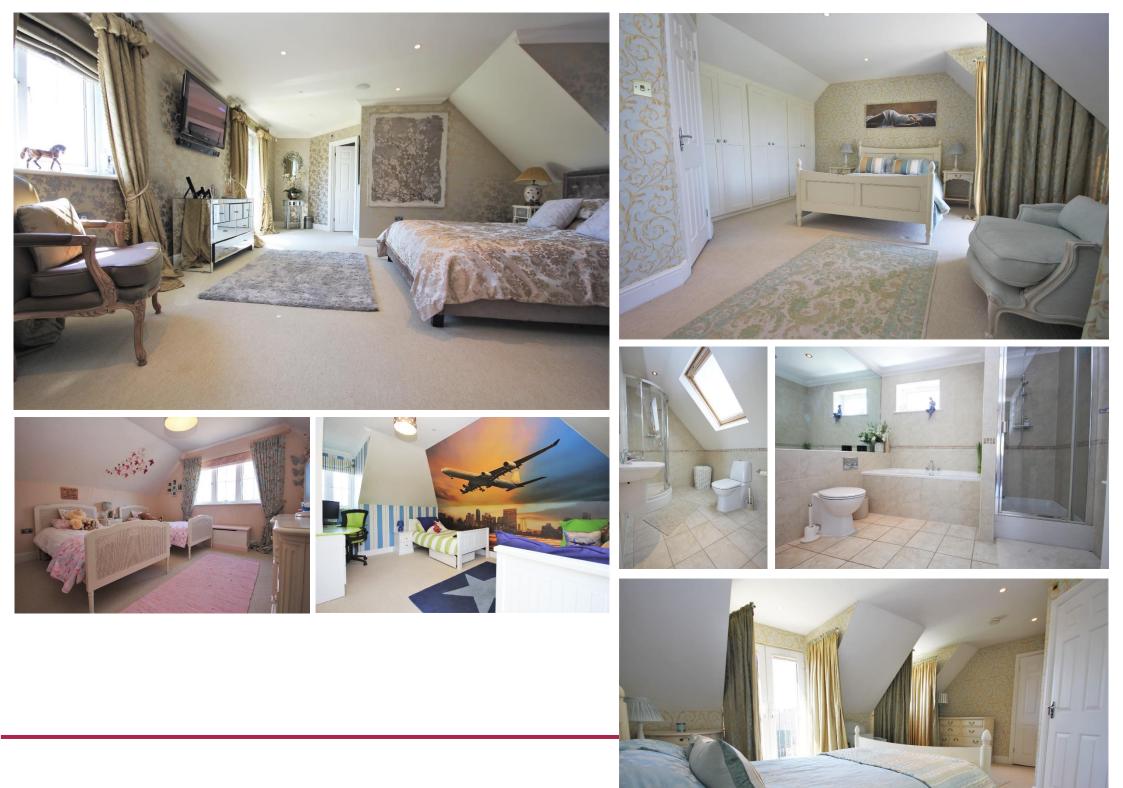

- Electric double gates with security intercom, allowing access to the extensive driveway parking
- Welcoming reception hallway boasting solid wood flooring which continues throughout most of the ground floor
- 19x17' sitting room enjoying double doors & full-length feature windows looking across the garden
- Light & bright open plan kitchen/breakfast/living room with bi-folding doors opening onto the brand-new patio
- Exquisite bespoke fitted kitchen & matching island unit incorporating two dishwashers, fridge/freezer, wine cooler, microwave oven, coffee machine & range cooker
- Luxurious living space featuring vaulted ceiling, impressive sunken seating area & centre piece fireplace with remote controlled gas fire
- Finished with contemporary features including designer radiators, LED feature lighting & picturesque windows
- Further storage & appliance space can be found in the separate utility room

- Elegant dining room with feature panelling
- Impressive cinema room complete with screen, projector & remote-controlled lighting
- Further 22'x18' reception room fitted with attractive shutters & study furniture
- Grand double height breakfast area leading up to the guest suite, offering bedroom with twin Juliette balconies, built in wardrobes & en-suite shower room
- Spacious master suite, also with Juliette balcony, boasts a dressing area & four piece en-suite
- Two further double bedrooms each benefitting from built in storage space
- Two contemporary en-suites & family bathroom each enjoying modern tiling & rainfall showers
- Southerly facing rear garden enjoying an excellent degree of privacy, with sweeping patio & feature lighting