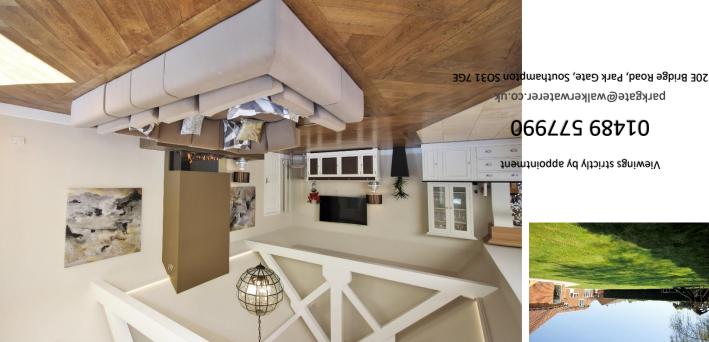

- Electric double gates with security intercom, allowing access to the extensive driveway parking
- Welcoming reception hallway boasting solid wood flooring which continues throughout most of the ground floor
- 19x17' sitting room enjoying double doors & full-length feature windows looking across the garden
- Light & bright open plan kitchen/breakfast/living room with bi-folding doors opening onto the brand-new patio
- Exquisite bespoke fitted kitchen & matching island unit incorporating two dishwashers, fridge/freezer, wine cooler, microwave oven, coffee machine & range cooker
- Luxurious living space featuring vaulted ceiling, impressive sunken seating area & centre piece fireplace with remote controlled gas fire
- Finished with contemporary features including designer radiators, LED feature lighting & picturesque windows
- Further storage & appliance space can be found in the separate utility room