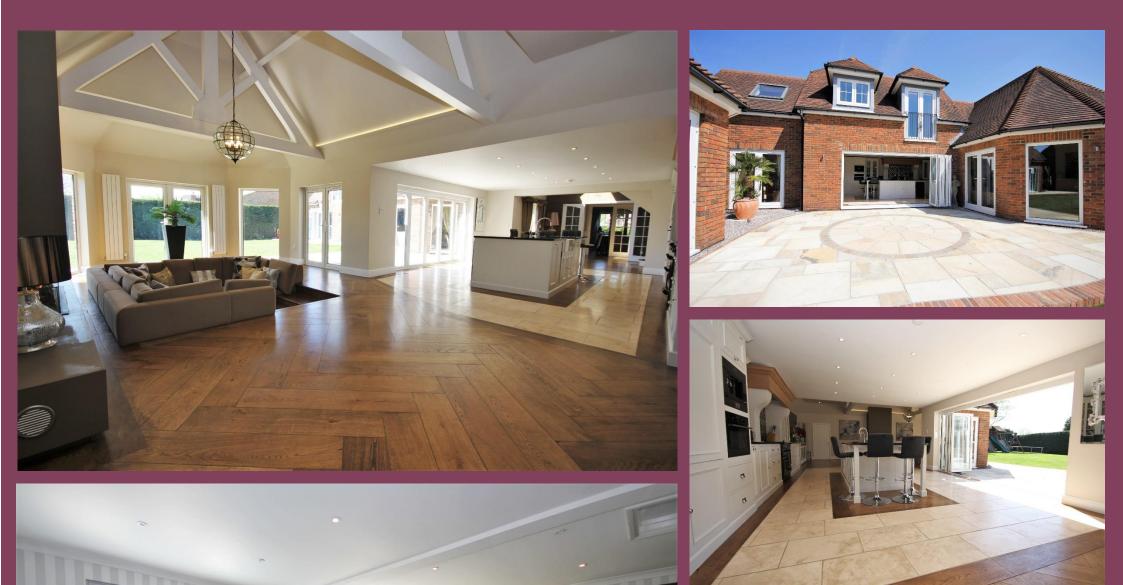

- Electric double gates with security intercom, allowing access to the extensive driveway parking
- Welcoming reception hallway boasting solid wood flooring which continues throughout most of the ground floor
- 19x17' sitting room enjoying double doors & full-length feature windows looking across the garden
- Light & bright open plan kitchen/breakfast/living room with bi-folding doors opening onto the brand-new patio
- Exquisite bespoke fitted kitchen & matching island unit incorporating two dishwashers, fridge/freezer, wine cooler, microwave oven, coffee machine & range cooker
- Luxurious living space featuring vaulted ceiling, impressive sunken seating area & centre piece fireplace with remote controlled gas fire
- Finished with contemporary features including designer radiators, LED feature lighting & picturesque windows
- Further storage & appliance space can be found in the separate utility room

- Elegant dining room with feature panelling
- Impressive cinema room complete with screen, projector & remote-controlled lighting
- Further 22'x18' reception room fitted with attractive shutters & study furniture
- Grand double height breakfast area leading up to the guest suite, offering bedroom with twin Juliette balconies, built in wardrobes & en-suite shower room
- Spacious master suite, also with Juliette balcony, boasts a dressing area & four piece en-suite
- Two further double bedrooms each benefitting from built in storage space
- Two contemporary en-suites & family bathroom each enjoying modern tiling & rainfall showers
- Southerly facing rear garden enjoying an excellent degree of privacy, with sweeping patio & feature lighting