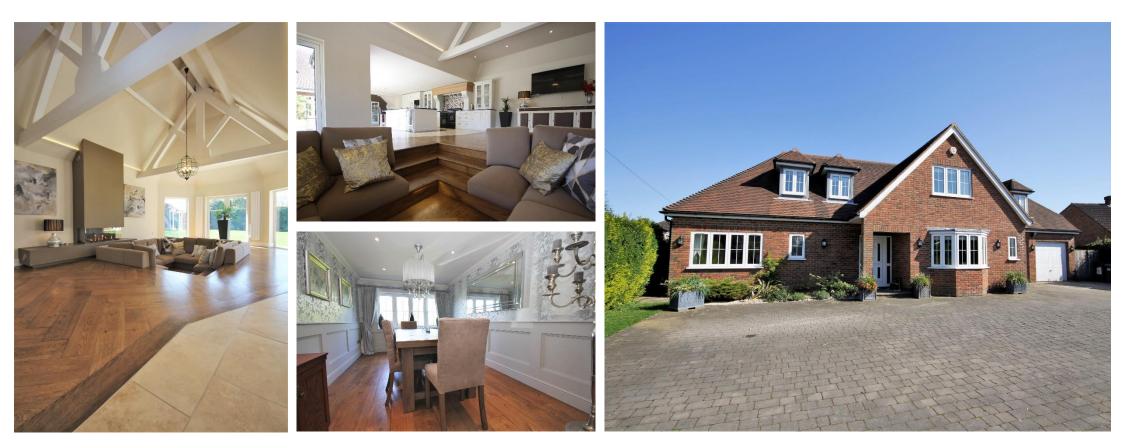

88 Brook Lane, Warsash SO31 9FD Asking Price £1.1 Million

Walker & Waterer are delighted to present the opportunity to acquire this truly unique home tucked behind double gates in one of the south coasts most sought after waterside villages. Boasting beautifully maintained grounds & a stunning interior marrying opulent elegance with contemporary style, this outstanding property is perfect for both the modern family lifestyle & entertaining alike.

- Electric double gates with security intercom, allowing access to the extensive driveway parking
- Welcoming reception hallway boasting solid wood flooring which continues throughout most of the ground floor
- 19x17' sitting room enjoying double doors & full-length feature windows looking across the garden
- Light & bright open plan kitchen/breakfast/living room with bi-folding doors opening onto the brand-new patio
- Exquisite bespoke fitted kitchen & matching island unit incorporating two dishwashers, fridge/freezer, wine cooler, microwave oven, coffee machine & range cooker
- Luxurious living space featuring vaulted ceiling, impressive sunken seating area & centre piece fireplace with remote controlled gas fire
- Finished with contemporary features including designer radiators, LED feature lighting & picturesque windows
- Further storage & appliance space can be found in the separate utility room