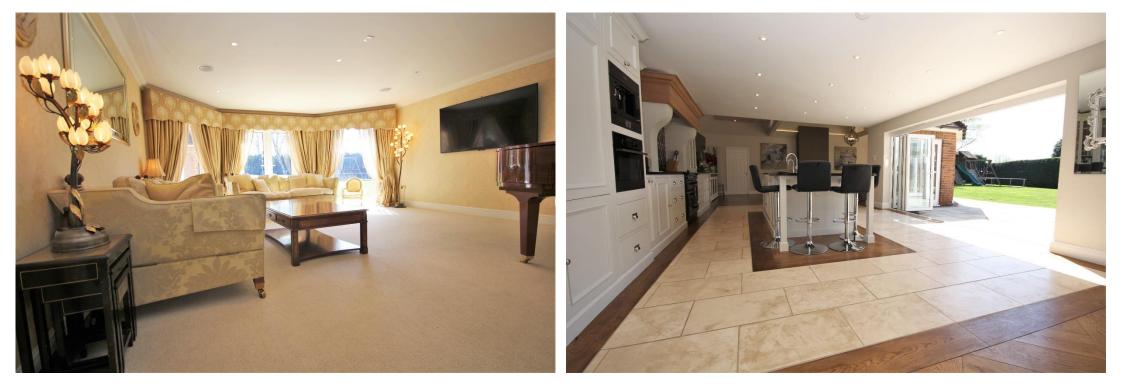

- Electric double gates with security intercom, allowing access to the extensive driveway parking
- Welcoming reception hallway boasting solid wood flooring which continues throughout most of the ground floor
- 19x17' sitting room enjoying double doors & full-length feature windows looking across the garden
- Light & bright open plan kitchen/breakfast/living room with bi-folding doors opening onto the brand-new patio
- Exquisite bespoke fitted kitchen & matching island unit incorporating two dishwashers, fridge/freezer, wine cooler, microwave oven, coffee machine & range cooker
- Luxurious living space featuring vaulted ceiling, impressive sunken seating area & centre piece fireplace with remote controlled gas fire
- Finished with contemporary features including designer radiators, LED feature lighting & picturesque windows
- Further storage & appliance space can be found in the separate utility room

- Elegant dining room with feature panelling
- Impressive cinema room complete with screen, projector & remote-controlled lighting
- Further 22'x18' reception room fitted with attractive shutters & study furniture
- Grand double height breakfast area leading up to the guest suite, offering bedroom with twin Juliette balconies, built in wardrobes & en-suite shower room
- Spacious master suite, also with Juliette balcony, boasts a dressing area & four piece en-suite
- Two further double bedrooms each benefitting from built in storage space
- Two contemporary en-suites & family bathroom each enjoying modern tiling & rainfall showers
- Southerly facing rear garden enjoying an excellent degree of privacy, with sweeping patio & feature lighting