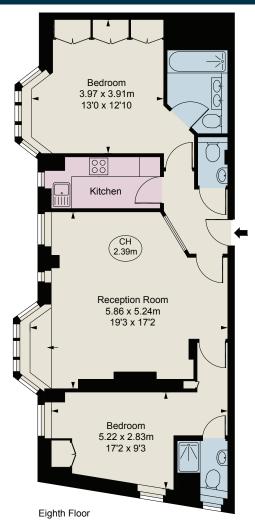

## **ACCOMMODATION**

- 2 Bedrooms
- Ensuite bathroom
- Ensuite shower room
- Reception room
- Kitchen
- Cloakroom
- Porter
- Lift

## APPROXIMATE GROSS INTERNAL AREA:

807 sq ft / 74.97 m

NB: We wish to advise prospective purchosers that these sales particulars are believed to be correct, but their accuracy is in no way guaranteed, nor do they form part of any contract. We have not carried out a detailed survey nor tested the services, appliances or specific fittings. Measurements are approximate.