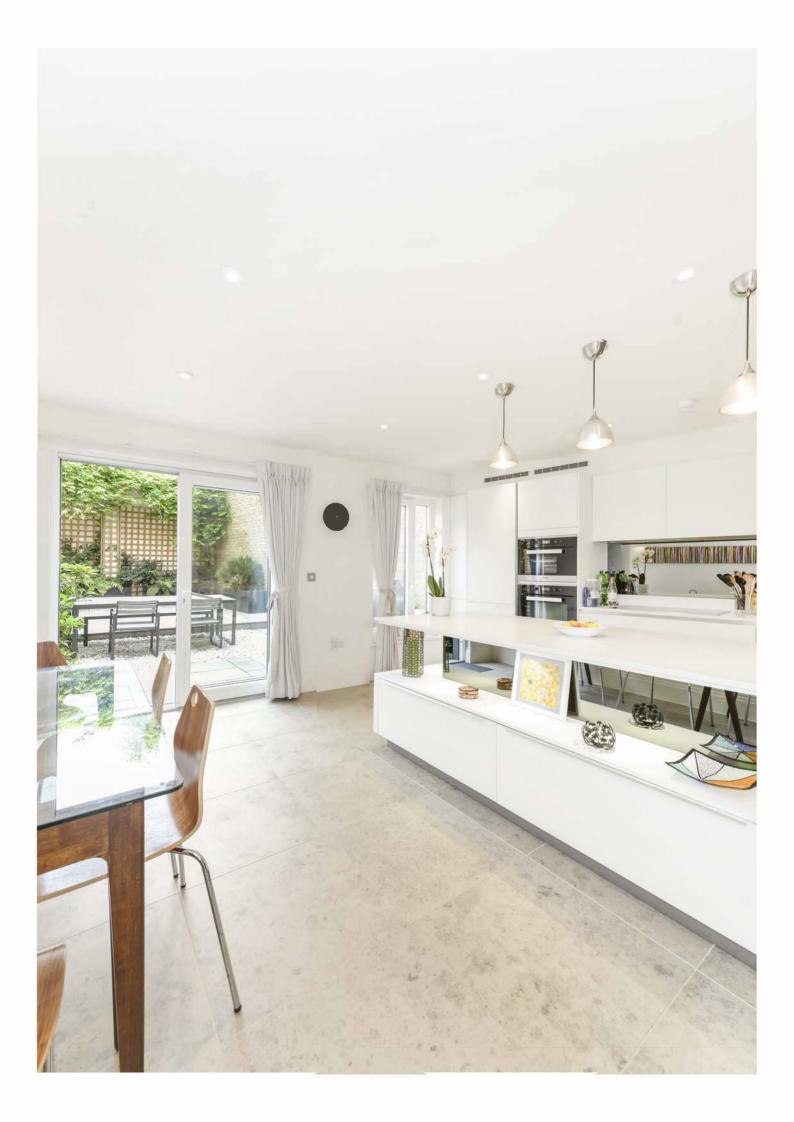

## GAYFORD ROAD, W12

£1,300,000

An architecturally impressive four double bedroom townhouse designed with the modern family in mind, boasting a blend of practical contemporary living and stylish flair. The kitchen/breakfast room is a fashionable centerpiece fitted with high gloss cabinets, unique reflective surfaces, stone and integrated Miele appliances. Sliding doors lead to the south facing, walled garden providing ample space for dining. The large reception room enjoys fabulous bi-folding doors on to a Juliet balcony with glass balustrade overlooking the garden below. The three generous en-suite bedrooms are undoubtedly designed to impress with Villeroy & Boch sanitary-ware and vanity units, heated towel rails, under floor heating and bespoke fitted wardrobes. This beautifully presented family home is further complemented throughout with engineered walnut flooring, recessed spotlights, high ceilings and plenty of flooding natural light.

- Four double bedroom luxury townhouse
- •Stunning kitchen/breakfast room with direct access to garden
- Plush bathrooms with underfloor heating
- Ample storage space throughout
- Ground floor WC and separate utility room
- Close to many amenities and great transport links
- •8 year NHBC warranty