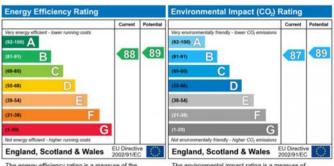

#### **GENERAL**

POSTCODE: W12

LOCAL AUTHORITY: London Borough Of Hammersmith and

Fulham.

COUNCIL TAX BAND: G

The energy efficiency rating is a measure of the overall efficiency of a home. The higher the rating the more energy efficient the home is and the lower the fuel bills will be.

The environmental impact rating is a measure of a home's impact on the environment in terms of carbon dioxide (CO<sub>2</sub>) emissions. The higher the rating the less impact it has on the environment.