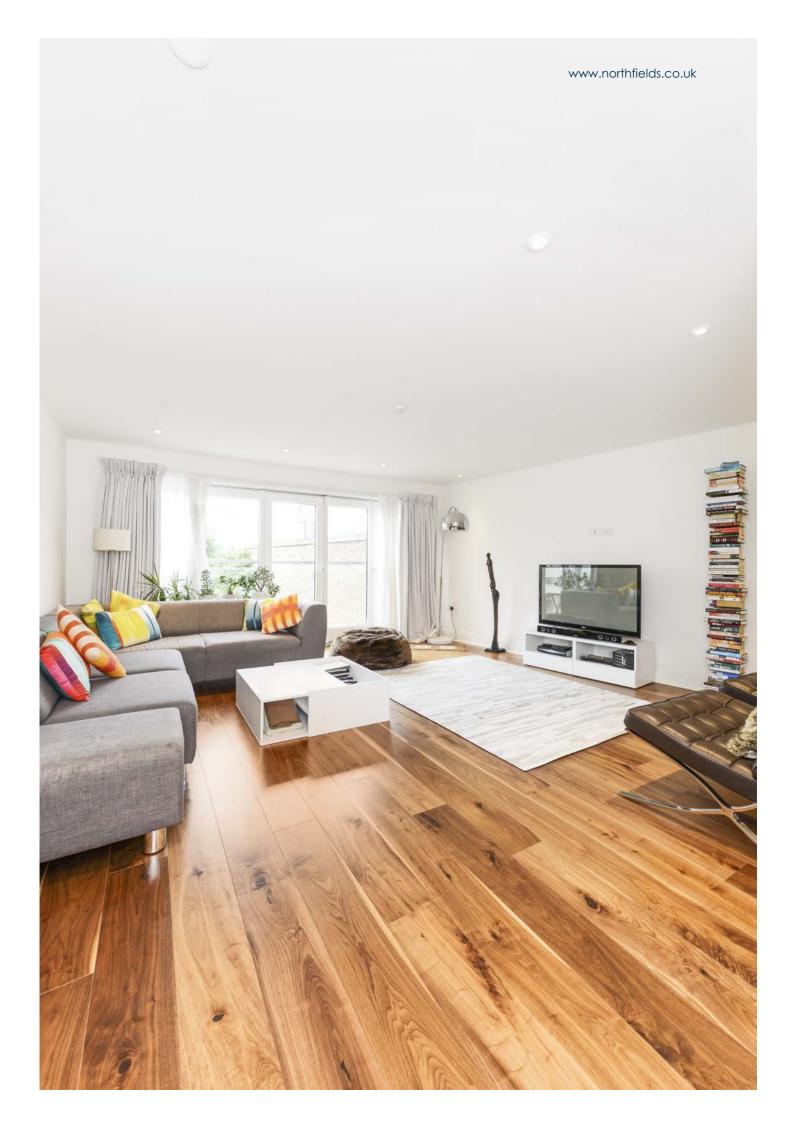

## GAYFORD ROAD, W12

£1,300,000

An architecturally impressive four double bedroom townhouse designed with the modern family in mind, boasting a blend of practical contemporary living and stylish flair. The kitchen/breakfast room is a fashionable centerpiece fitted with high gloss cabinets, unique reflective surfaces, stone and integrated Miele appliances. Sliding doors lead to the south facing, walled garden providing ample space for dining. The large reception room enjoys fabulous bi-folding doors on to a Juliet balcony with glass balustrade overlooking the garden below. The three generous en-suite bedrooms are undoubtedly designed to impress with Villeroy & Boch sanitary-ware and vanity units, heated towel rails, under floor heating and bespoke fitted wardrobes. This beautifully presented family home is further complemented throughout with engineered walnut flooring, recessed spotlights, high ceilings and plenty of flooding natural light.