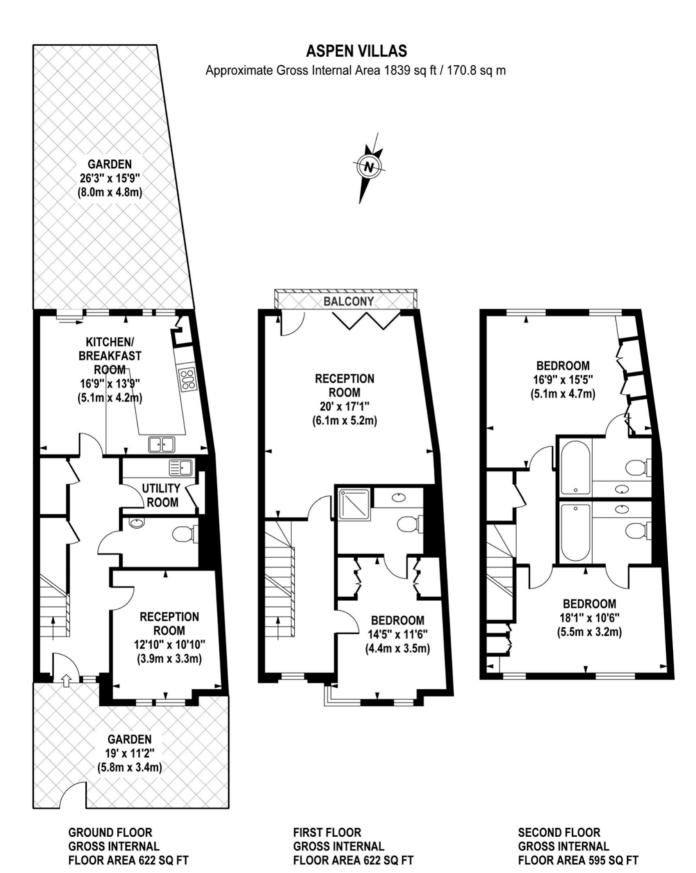

- Four double bedroom luxury townhouse
- •Stunning kitchen/breakfast room with direct access to garden
- Plush bathrooms with underfloor heating
- Ample storage space throughout
- Ground floor WC and separate utility room
- Close to many amenities and great transport links
- •8 year NHBC warranty

#### APPROXIMATE GROSS INTERNAL AREA

1839 sq ft / 170.8 sq m