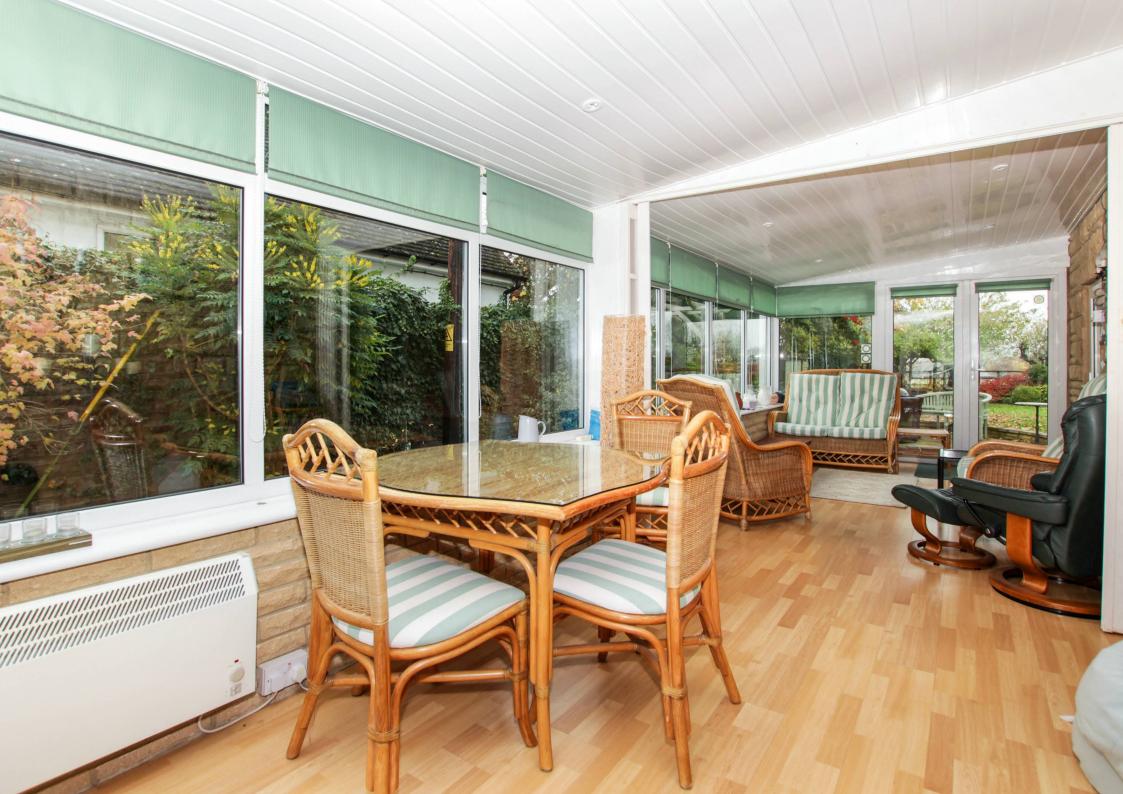

The property is positioned on the outskirts of Aston Rowant with attractive views over the Western Chiltern Hills to the front and backs onto fields to the rear. The grounds overall are around 0.45 acre with gardens to the rear of around 120ft. The property is well placed for the M40 being under a mile distant. The property is accessed to the entrance via a porch with double glazed window. The hallway features oak flooring with stairs to the first floor. Located off the hallway is a large shower room. Additional doors from the hallway lead to the main rooms downstairs. There is a good size bay fronted sitting room with stone fireplace and adjoining this is a 28'9 sun room that runs the full length of the property. There is a well equipped light oak fitted kitchen/breakfast room that hosts a range of integrated appliances to include a Bosch Micro/Combi oven and separate oven. There is an electric hob and integrated dishwasher. Adjoining the kitchen is a dining room (with further access to the sun room). The kitchen also leads to a small utility room and from here a door leads to the inner hallway with stairs to the flat accommodation and a further door to the boot room/laundry room. The ground floor accommodation also incorporates a snug/family room with a pleasant outlook to the front. On the first floor there is substantial accommodation with five bedrooms, three en suites and a family bathroom. The views from the bedrooms from the front or rear are impressive and overlook either fields or the Chiltern Hills. There is an interconnecting door from bedroom two to the flat accommodation.