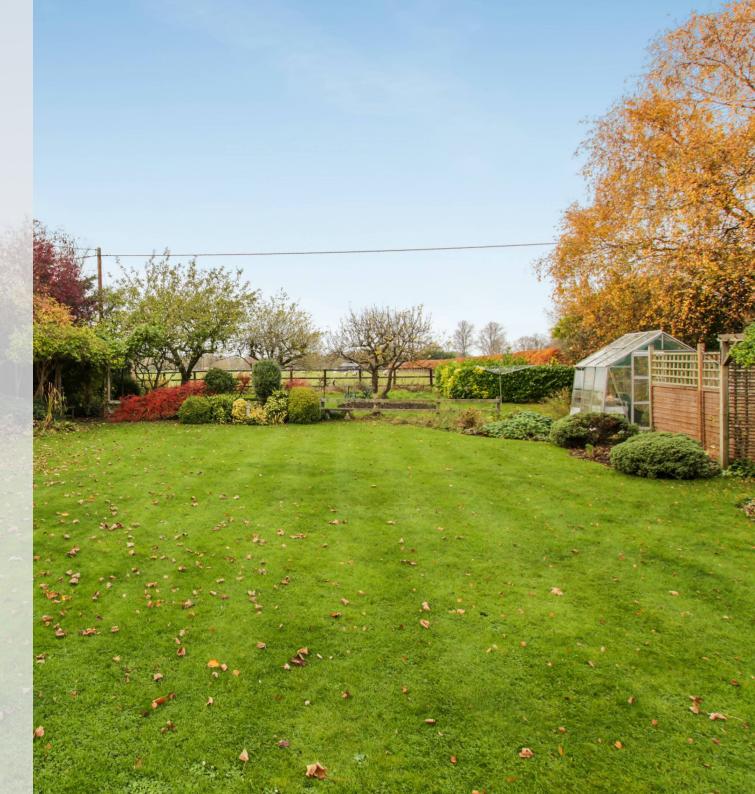

The rear garden is a most pleasant area extending to around 120ft in length and backing onto fields. A patio adjoins the rear of the property and from here is access to the front. There is an outside tap. The garden is laid to lawn with flowering and bedding areas with a rear seating area, pond and a water feature. Within the rear garden is an OFFICE/STUDIO with radiator, light, power and a shower room located to the rear. The front garden is again laid to lawn with a large area of shingle providing parking for vehicles. There is a double garage to the front (two single up and over doors) with light and power.