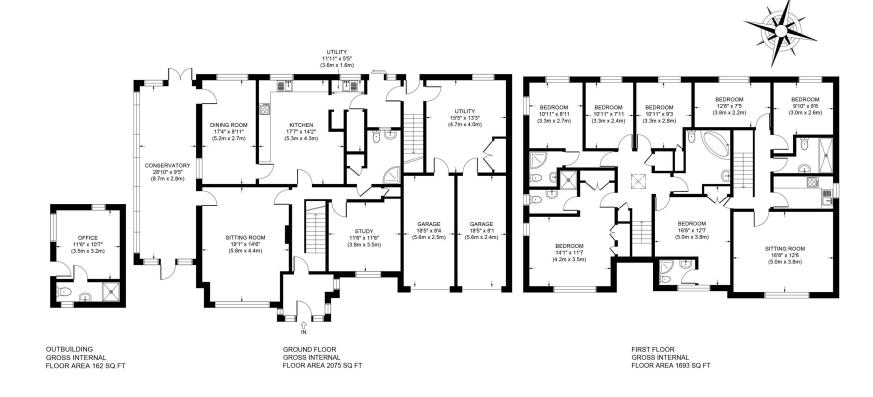

The property is positioned on the outskirts of Aston Rowant with attractive views over the Western Chiltern Hills to the front and backs onto fields to the rear. The grounds overall are around 0.45 acre with gardens to the rear of around 120ft. The property is well placed for the M40 being under a mile distant. The property is accessed to the entrance via a porch with double glazed window. The hallway features oak flooring with stairs to the first floor. Located off the hallway is a large shower room. Additional doors from the hallway lead to the main rooms downstairs. There is a good size bay fronted sitting room with stone fireplace and adjoining this is a 28'9 sun room that runs the full length of the property. There is a well equipped light oak fitted kitchen/breakfast room that hosts a range of integrated appliances to include a Bosch Micro/Combi oven and separate oven. There is an electric hob and integrated dishwasher. Adjoining the kitchen is a dining room (with further access to the sun room). The kitchen also leads to a small utility room and from here a door leads to the inner hallway with stairs to the flat accommodation and a further door to the boot room/laundry room. The ground floor accommodation also incorporates a snug/family room with a pleasant outlook to the front. On the first floor there is substantial accommodation with five bedrooms, three en suites and a family bathroom. The views from the bedrooms from the front or rear are impressive and overlook either fields or the Chiltern Hills. There is an interconnecting door from bedroom two to the flat accommodation.

THE FLAT is a most impressive area that underwent extensive refurbishments in 2016. The flat could be used for a variety of purposes with it's own private access. The flat comprises a good size lounge/diner with a pleasant outlook to the front. There are two bedrooms overlooking the rear garden and a stylish kitchen and a contemporary shower room with a double width shower cubicle.

## APPROX. GROSS INTERNAL FLOOR AREA 3930 SQ FT / 365 SQ M THE APPLEGARTH OX49 5SH

All measurements of walls, doors, windows and fitting and appliances, including their size and location, are shown as standard sizes and therefore cannot be regarded as a representation by the seller.