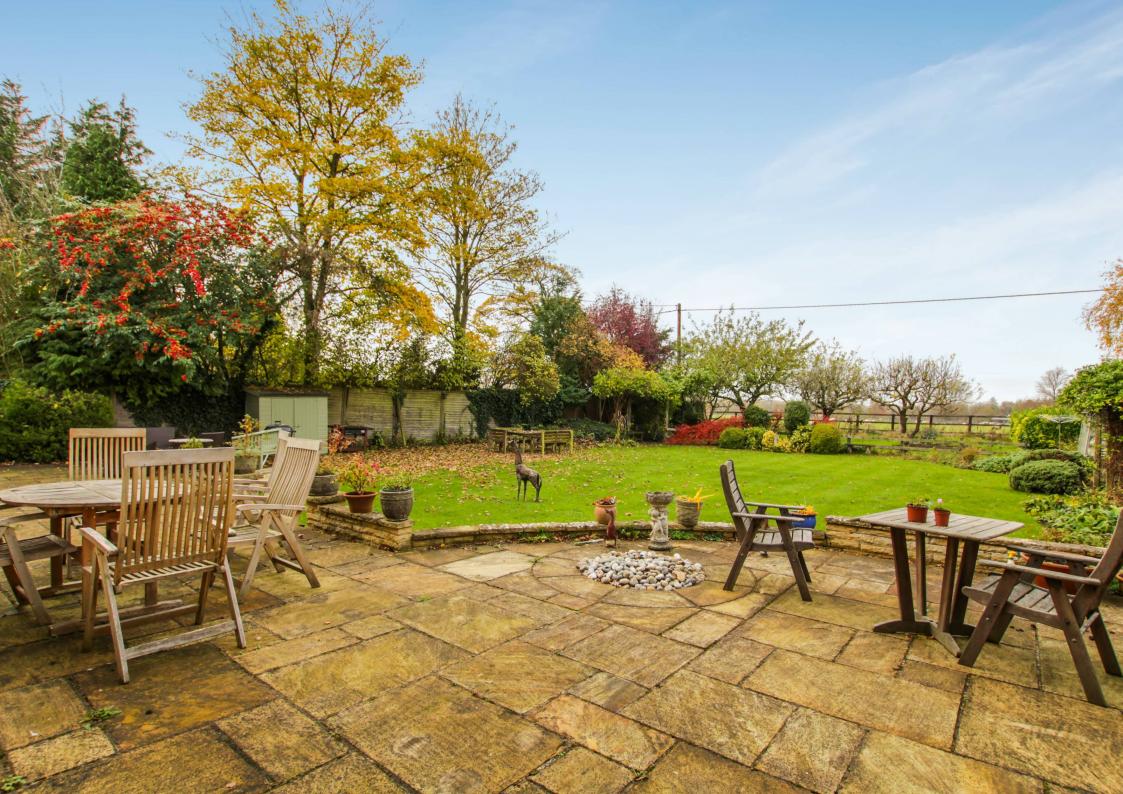

The rear garden is a most pleasant area extending to around 120ft in length and backing onto fields. A patio adjoins the rear of the property and from here is access to the front. There is an outside tap. The garden is laid to lawn with flowering and bedding areas with a rear seating area, pond and a water feature. Within the rear garden is an OFFICE/STUDIO with radiator, light, power and a shower room located to the rear. The front garden is again laid to lawn with a large area of shingle providing parking for vehicles. There is a double garage to the front (two single up and over doors) with light and power.