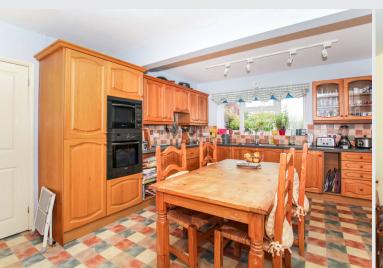

The property is positioned on the outskirts of Aston Rowant with attractive views over the Western Chiltern Hills to the front and backs onto fields to the rear. The grounds overall are around 0.45 acre with gardens to the rear of around 120ft. The property is well placed for the M40 being under a mile distant. The property is accessed to the entrance via a porch with double glazed window. The hallway features oak flooring with stairs to the first floor. Located off the hallway is a large shower room. Additional doors from the hallway lead to the main rooms downstairs. There is a good size bay fronted sitting room with stone fireplace and adjoining this is a 28'9 sun room that runs the full length of the property. There is a well equipped light oak fitted kitchen/breakfast room that hosts a range of integrated appliances to include a Bosch Micro/Combi oven and separate oven. There is an electric hob and integrated dishwasher. Adjoining the kitchen is a dining room (with further access to the sun room). The kitchen also leads to a small utility room and from here a door leads to the inner hallway with stairs to the flat accommodation and a further door to the boot room/laundry room. The ground floor accommodation also incorporates a snug/family room with a pleasant outlook to the front. On the first floor there is substantial accommodation with five bedrooms, three en suites and a family bathroom. The views from the bedrooms from the front or rear are impressive and overlook either fields or the Chiltern Hills. There is an interconnecting door from bedroom two to the flat accommodation.