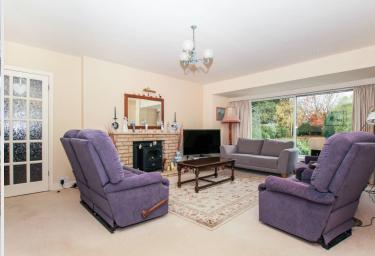

The property is positioned on the outskirts of Aston Rowant with attractive views over the Western Chiltern Hills to the front and backs onto fields to the rear. The grounds overall are around 0.45 acre with gardens to the rear of around 120ft. The property is well placed for the M40 being under a mile distant. The property is accessed to the entrance via a porch with double glazed window. The hallway features oak flooring with stairs to the first floor. Located off the hallway is a large shower room. Additional doors from the hallway lead to the main rooms downstairs. There is a good size bay fronted sitting room with stone fireplace and adjoining this is a 28'9 sun room that runs the full length of the property. There is a well equipped light oak fitted kitchen/breakfast room that hosts a range of integrated appliances to include a Bosch Micro/Combi oven and separate oven. There is an electric hob and integrated dishwasher. Adjoining the kitchen is a dining room (with further access to the sun room). The kitchen also leads to a small utility room and from here a door leads to the inner hallway with stairs to the flat accommodation and a further door to the boot room/laundry room. The ground floor accommodation also incorporates a snug/family room with a pleasant outlook to the front. On the first floor there is substantial accommodation with five bedrooms, three en suites and a family bathroom. The views from the bedrooms from the front or rear are impressive and overlook either fields or the Chiltern Hills. There is an interconnecting door from bedroom two to the flat accommodation.