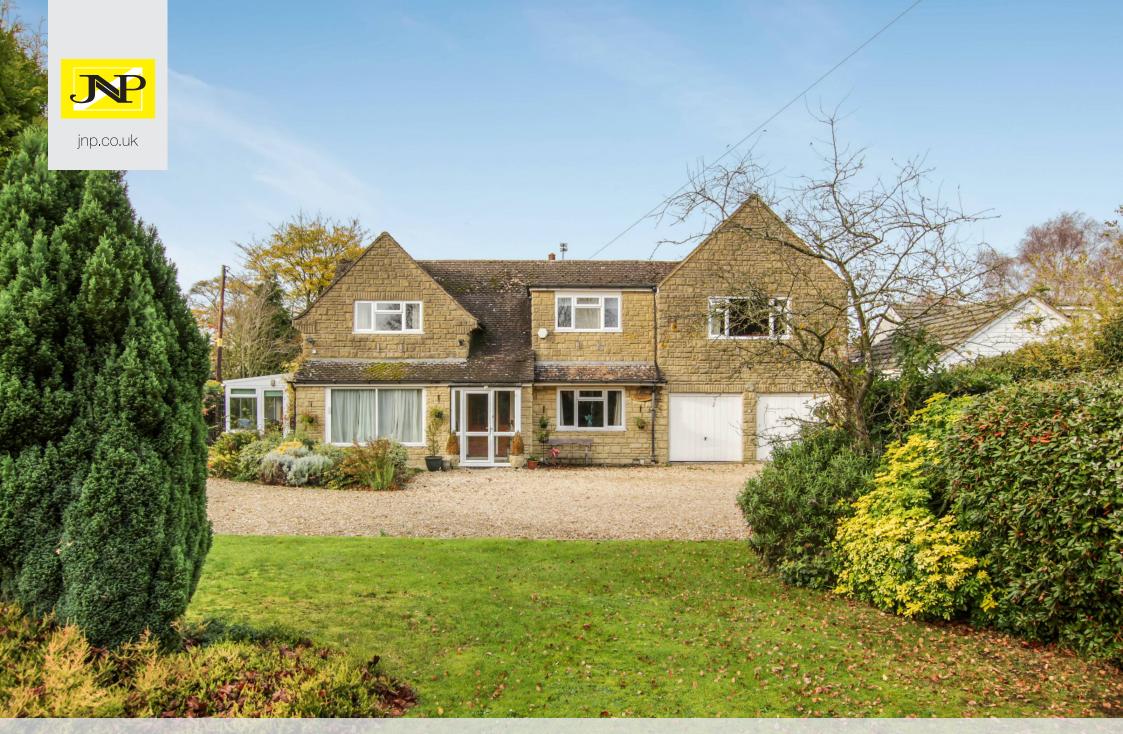

A substantial detached home that was originally built in the 1950's that has benefited from significant and substantial alterations and extensions. Of major importance is the two bedroom first floor flat that retains its own entrance.

The property is positioned on the outskirts of Aston Rowant with attractive views over the Western Chiltern Hills to the front and backs onto fields to the rear. The grounds overall are around 0.45 acre with gardens to the rear of around 120ft. The property is well placed for the M40 being under a mile distant. The property is accessed to the entrance via a porch with double glazed window. The hallway features oak flooring with stairs to the first floor. Located off the hallway is a large shower room. Additional doors from the hallway lead to the main rooms downstairs. There is a good size bay fronted sitting room with stone fireplace and adjoining this is a 28'9 sun room that runs the full length of the property. There is a well equipped light oak fitted kitchen/breakfast room that hosts a range of integrated appliances to include a Bosch Micro/Combi oven and separate oven. There is an electric hob and integrated dishwasher. Adjoining the kitchen is a dining room (with further access to the sun room). The kitchen also leads to a small utility room and from here a door leads to the inner hallway with stairs to the flat accommodation and a further door to the boot room/laundry room. The ground floor accommodation also incorporates a snug/family room with a pleasant outlook to the front. On the first floor there is substantial accommodation with five bedrooms, three en suites and a family bathroom. The views from the bedrooms from the front or rear are impressive and overlook either fields or the Chiltern Hills. There is an interconnecting door from bedroom two to the flat accommodation.

The rear garden is a most pleasant area extending to around 120ft in length and backing onto fields. A patio adjoins the rear of the property and from here is access to the front. There is an outside tap. The garden is laid to lawn with flowering and bedding areas with a rear seating area, pond and a water feature. Within the rear garden is an OFFICE/STUDIO with radiator, light, power and a shower room located to the rear. The front garden is again laid to lawn with a large area of shingle providing parking for vehicles. There is a double garage to the front (two single up and over doors) with light and power.