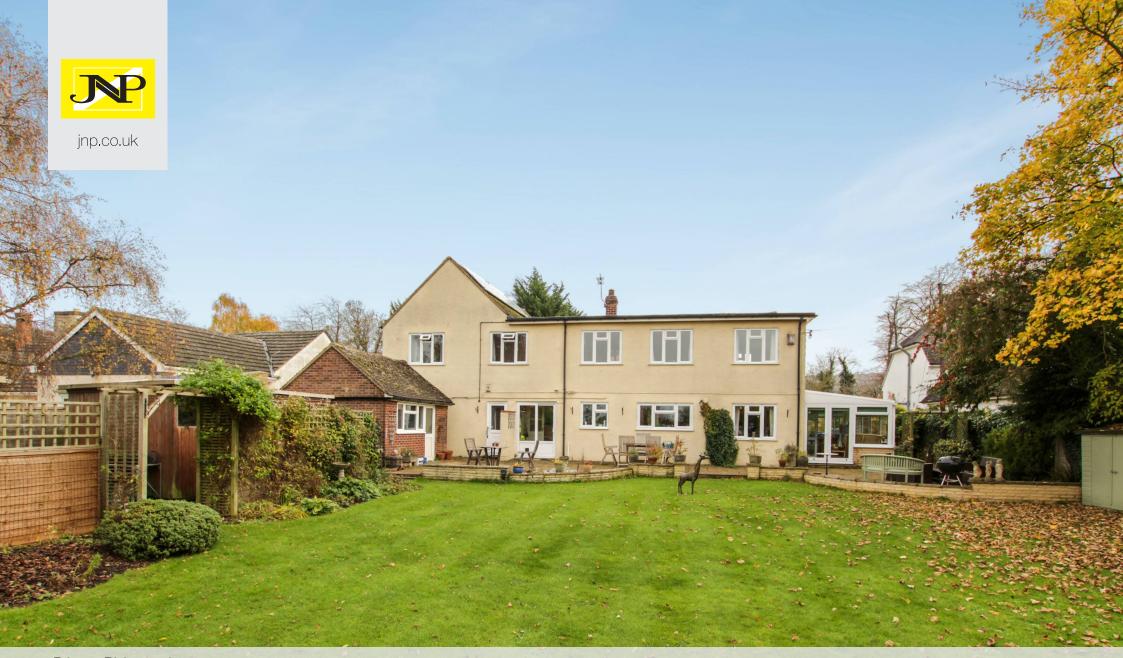

The property is positioned on the outskirts of Aston Rowant with attractive views over the Western Chiltern Hills to the front and backs onto fields to the rear. The grounds overall are around 0.45 acre with gardens to the rear of around 120ft. The property is well placed for the M40 being under a mile distant. The property is accessed to the entrance via a porch with double glazed window. The hallway features oak flooring with stairs to the first floor. Located off the hallway is a large shower room. Additional doors from the hallway lead to the main rooms downstairs. There is a good size bay fronted sitting room with stone fireplace and adjoining this is a 28'9 sun room that runs the full length of the property. There is a well equipped light oak fitted kitchen/breakfast room that hosts a range of integrated appliances to include a Bosch Micro/Combi oven and separate oven. There is an electric hob and integrated dishwasher. Adjoining the kitchen is a dining room (with further access to the sun room). The kitchen also leads to a small utility room and from here a door leads to the inner hallway with stairs to the flat accommodation and a further door to the boot room/laundry room. The ground floor accommodation also incorporates a snug/family room with a pleasant outlook to the front. On the first floor there is substantial accommodation with five bedrooms, three en suites and a family bathroom. The views from the bedrooms from the front or rear are impressive and overlook either fields or the Chiltern Hills. There is an interconnecting door from bedroom two to the flat accommodation.

The rear garden is a most pleasant area extending to around 120ft in length and backing onto fields. A patio adjoins the rear of the property and from here is access to the front. There is an outside tap. The garden is laid to lawn with flowering and bedding areas with a rear seating area, pond and a water feature. Within the rear garden is an OFFICE/STUDIO with radiator, light, power and a shower room located to the rear. The front garden is again laid to lawn with a large area of shingle providing parking for vehicles. There is a double garage to the front (two single up and over doors) with light and power.