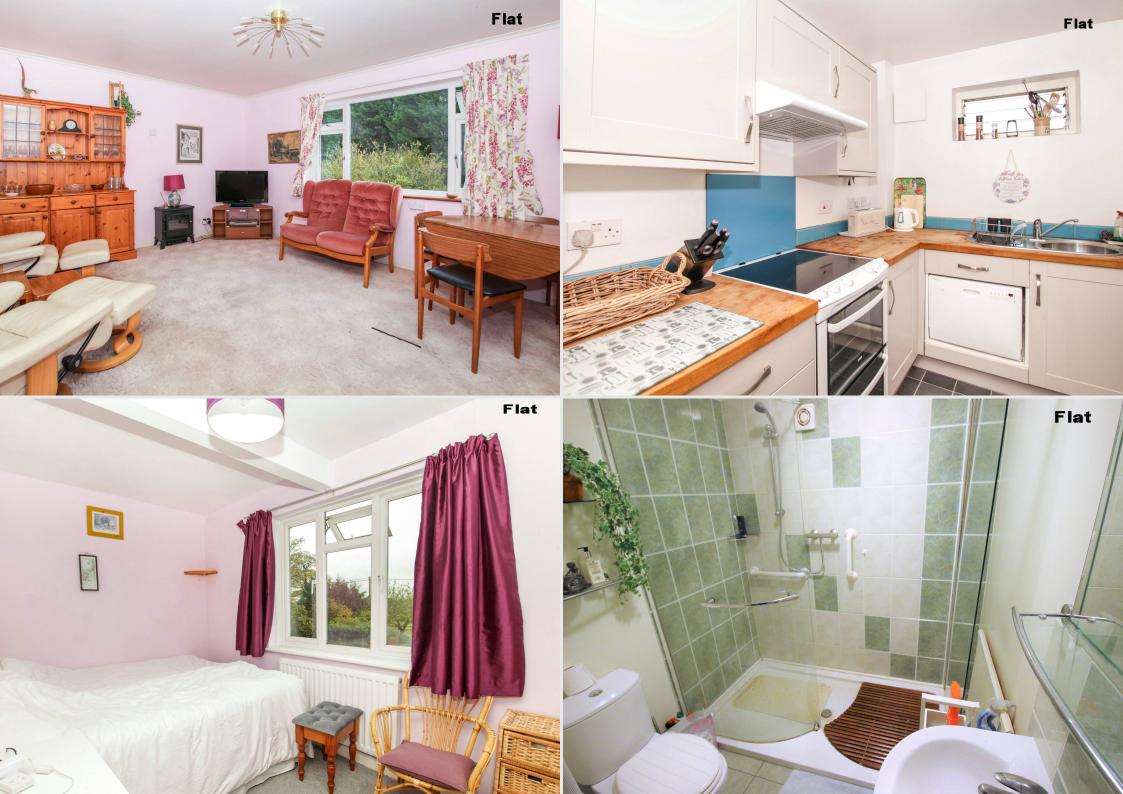

THE FLAT is a most impressive area that underwent extensive refurbishments in 2016. The flat could be used for a variety of purposes with it's own private access. The flat comprises a good size lounge/diner with a pleasant outlook to the front. There are two bedrooms overlooking the rear garden and a stylish kitchen and a contemporary shower room with a double width shower cubicle.