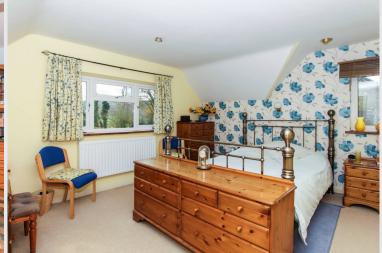

The property is positioned on the outskirts of Aston Rowant with attractive views over the Western Chiltern Hills to the front and backs onto fields to the rear. The grounds overall are around 0.45 acre with gardens to the rear of around 120ft. The property is well placed for the M40 being under a mile distant. The property is accessed to the entrance via a porch with double glazed window. The hallway features oak flooring with stairs to the first floor. Located off the hallway is a large shower room. Additional doors from the hallway lead to the main rooms downstairs. There is a good size bay fronted sitting room with stone fireplace and adjoining this is a 28'9 sun room that runs the full length of the property. There is a well equipped light oak fitted kitchen/breakfast room that hosts a range of integrated appliances to include a Bosch Micro/Combi oven and separate oven. There is an electric hob and integrated dishwasher. Adjoining the kitchen is a dining room (with further access to the sun room). The kitchen also leads to a small utility room and from here a door leads to the inner hallway with stairs to the flat accommodation and a further door to the boot room/laundry room. The ground floor accommodation also incorporates a snug/family room with a pleasant outlook to the front. On the first floor there is substantial accommodation with five bedrooms, three en suites and a family bathroom. The views from the bedrooms from the front or rear are impressive and overlook either fields or the Chiltern Hills. There is an interconnecting door from bedroom two to the flat accommodation.