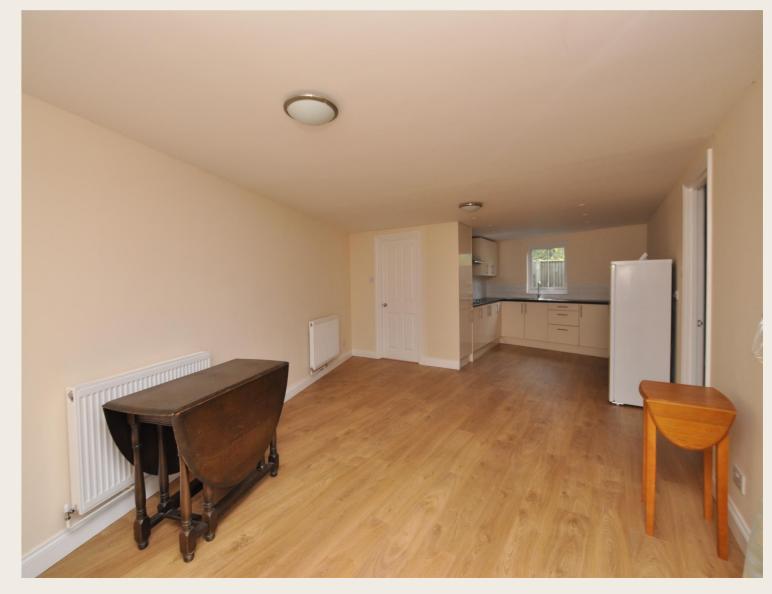

Outside offers a level 70ft South West facing garden with lawn area, patio and a stable with paddock area as the current owners are keen horse enthusiasts. The rear garden also offers access to the beautifully designed and recently built annexe which offers its own 26ft open plan kitchen diner with fitted units/appliances and ample space to entertain guests. A well-proportioned double bedroom and fully tiled shower room. The annexe has been built and designed to a very high standard and all doors accommodate wheelchair access.