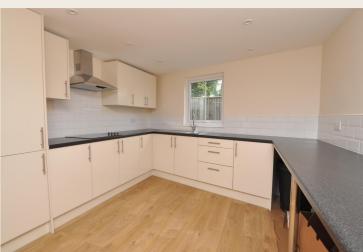

Outside offers a level 70ft South West facing garden with lawn area, patio and a stable with paddock area as the current owners are keen horse enthusiasts. The rear garden also offers access to the beautifully designed and recently built annexe which offers its own 26ft open plan kitchen diner with fitted units/appliances and ample space to entertain guests. A well-proportioned double bedroom and fully tiled shower room. The annexe has been built and designed to a very high standard and all doors accommodate wheelchair access.