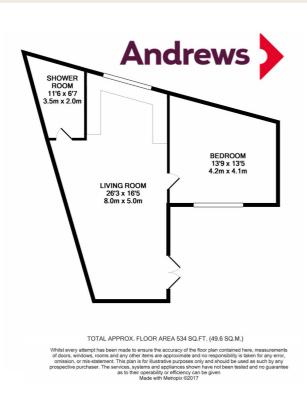

**Annexe - Kitchen/Reception** 3.99m x 8.41m (13'1 x 27'7)

**Annexe - Shower Room** 3.89m x 2.64m (12'9 x 8'8)

**Annexe - Bedroom** 4.09m x 3.96m (13'5 x 13'0)

Outside offers a level 70ft South West facing garden with lawn area, patio and a stable with paddock area as the current owners are keen horse enthusiasts. The rear garden also offers access to the beautifully designed and recently built annexe which offers its own 26ft open plan kitchen diner with fitted units/appliances and ample space to entertain guests. A well-proportioned double bedroom and fully tiled shower room. The annexe has been built and designed to a very high standard and all doors accommodate wheelchair access.