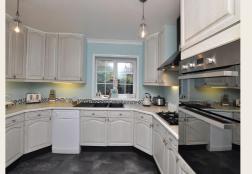

#### **Room Dimensions**

**Entrance Hall** 

Cloakroom

**Reception One** 3.81m x 3.76m (12'6 x 12'4)

**Reception Two** 3.66m x 2.97m (12'0 x 9'9)

**Family Room** 3.28m x 2.29m (10'9 x 7'6)

**Kitchen** 3.51m x 3.53m (11'6 x 11'7)

Presented in excellent condition and offering a wealth of living space this delightful five bedroom detached home with annexe could be just the property you have been looking for! Accommodation on the ground floor briefly comprises a welcoming entrance hall, a dual aspect reception room measuring in excess of 28'10ft x 12'6ft with open fire place and patio doors leading to the garden. A dining room which opens up into the family room, modern kitchen with full range of appliances and units, utility room, cloak room W.C and access to the integral 18ft x 8ft garage. Upstairs boasts a bright and spacious landing with loft access, four double bedrooms with a further fifth bedroom currently being used as an office, a separate W.C, walk in shower room and a part tiled family bathroom with Jacuzzi bath.