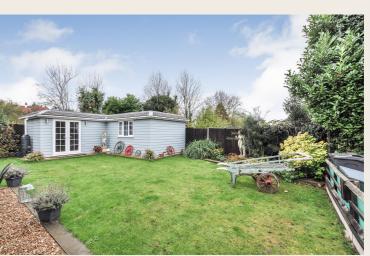

Outside offers a level 70ft South West facing garden with lawn area, patio and a stable with paddock area as the current owners are keen horse enthusiasts. The rear garden also offers access to the beautifully designed and recently built annexe which offers its own 26ft open plan kitchen diner with fitted units/appliances and ample space to entertain guests. A well-proportioned double bedroom and fully tiled shower room. The annexe has been built and designed to a very high standard and all doors accommodate wheelchair access.