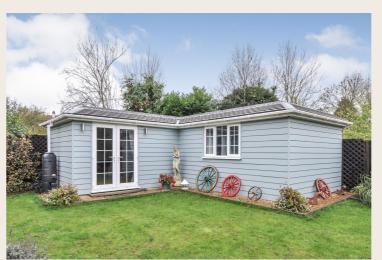

Outside offers a level 70ft South West facing garden with lawn area, patio and a stable with paddock area as the current owners are keen horse enthusiasts. The rear garden also offers access to the beautifully designed and recently built annexe which offers its own 26ft open plan kitchen diner with fitted units/appliances and ample space to entertain guests. A well-proportioned double bedroom and fully tiled shower room. The annexe has been built and designed to a very high standard and all doors accommodate wheelchair access.