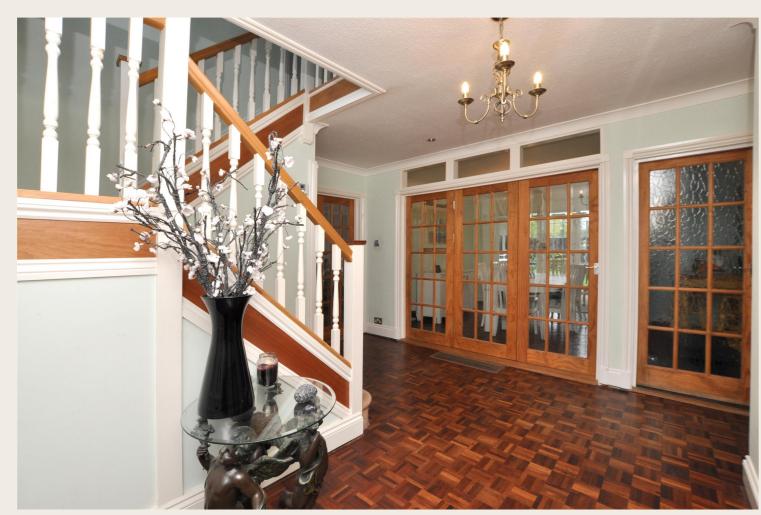

#### **Room Dimensions**

**Entrance Hall** 

Cloakroom

**Reception One** 3.81m x 3.76m (12'6 x 12'4)

**Reception Two** 3.66m x 2.97m (12'0 x 9'9)

**Family Room** 3.28m x 2.29m (10'9 x 7'6)

**Kitchen** 3.51m x 3.53m (11'6 x 11'7)

Presented in excellent condition and offering a wealth of living space this delightful five bedroom detached home with annexe could be just the property you have been looking for! Accommodation on the ground floor briefly comprises a welcoming entrance hall, a dual aspect reception room measuring in excess of 28'10ft x 12'6ft with open fire place and patio doors leading to the garden. A dining room which opens up into the family room, modern kitchen with full range of appliances and units, utility room, cloak room W.C and access to the integral 18ft x 8ft garage. Upstairs boasts a bright and spacious landing with loft access, four double bedrooms with a further fifth bedroom currently being used as an office, a separate W.C, walk in shower room and a part tiled family bathroom with Jacuzzi bath.