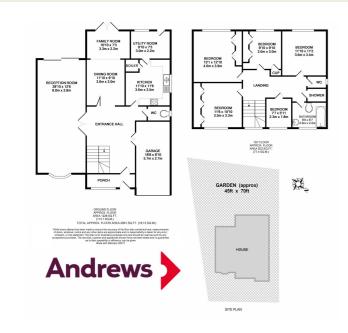

#### **Room Dimensions**

**Entrance Hall** 

Cloakroom

**Reception One** 3.81m x 3.76m (12'6 x 12'4)

**Reception Two** 3.66m x 2.97m (12'0 x 9'9)

**Family Room** 3.28m x 2.29m (10'9 x 7'6)

**Kitchen** 3.51m x 3.53m (11'6 x 11'7)

**Utility Room**  $2.97m \times 2.29m (9'9 \times 7'6)$ 

Landing

**Bedroom One** 4.14m x 3.89m (13'7 x 12'9)

**Bedroom Two** 3.94m x 3.25m (12'11 x 10'8)

**Bedroom Three** 3.58m x 3.81m (11'9 x 12'6)

**Bedroom Four** 3.30m x 3.20m (10'10 x 10'6)

**Bedroom Five**  $2.51m \times 1.73m (8'3 \times 5'8)$ 

**Bathroom** 2.57m x 2.16m (8'5 x 7'1)

Separate WC

**Shower Room** 

**Garage** 2.62 m x 5.79 m (8'7 x 19'0)

**Rear Garden** 13.72m x 21.34m (45'0 x 70'0)

**Annexe - Kitchen/Reception** 3.99m x 8.41m (13'1 x 27'7)

**Annexe - Shower Room** 3.89m x 2.64m (12'9 x 8'8)

**Annexe - Bedroom** 4.09m x 3.96m (13'5 x 13'0)