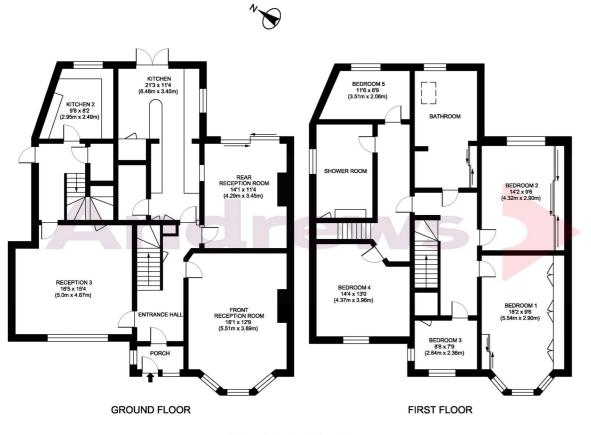

### **North Cheam**

0208 644 1241 Andrewsonline.co.uk

Ruskin Drive, Worcester Park KT4 Gross internal area 3659 ft/340sq metres White every etternot has been made to ensure the accuracy of the floorplan above, all measurements, futures. Ettinos and any other data between area napportantia integratistic on futurative purposes on

# An exceptional family home with three bedrooms in the main house and 2 bedrooms in the side annex a home that demands attention.

Located in a much desired road located road between Worcester Park and North Cheam . Worcester Park has many restaurants and bars along with super markets and of course its mainline station to Worcester Park with regular services to Waterloo only 25 Minuets away. Drive through Worcester Park to the A3 which will give access into central London and down to the south coast as far as Portsmouth. This exceptionally extended house in Worcester Park offers flexible accommodation options for family living. With three bedrooms and a family bathroom in the main body of the house and two further bedrooms and another bathroom in an annex extension, this house would accommodate a growing family. On the ground floor are two reception rooms and an extended kitchen. A side door takes you through to the annex where you'll find another reception room, downstairs WC and a second kitchen. There is ample off street parking to the front and a garden with summer house to the rear. The house certainly warrants an internal viewing. Viewing strictly by appointment via Andrews North Cheam.

### **North Cheam**

0208 644 1241 Andrewsonline.co.uk

Summary

- Semi detached home with an attached Annex extension
- Impressive off street parking
- Five bedrooms in total
- Two kitchens
- Two bathrooms
- 78ft Garden
- Much desired and requested road.