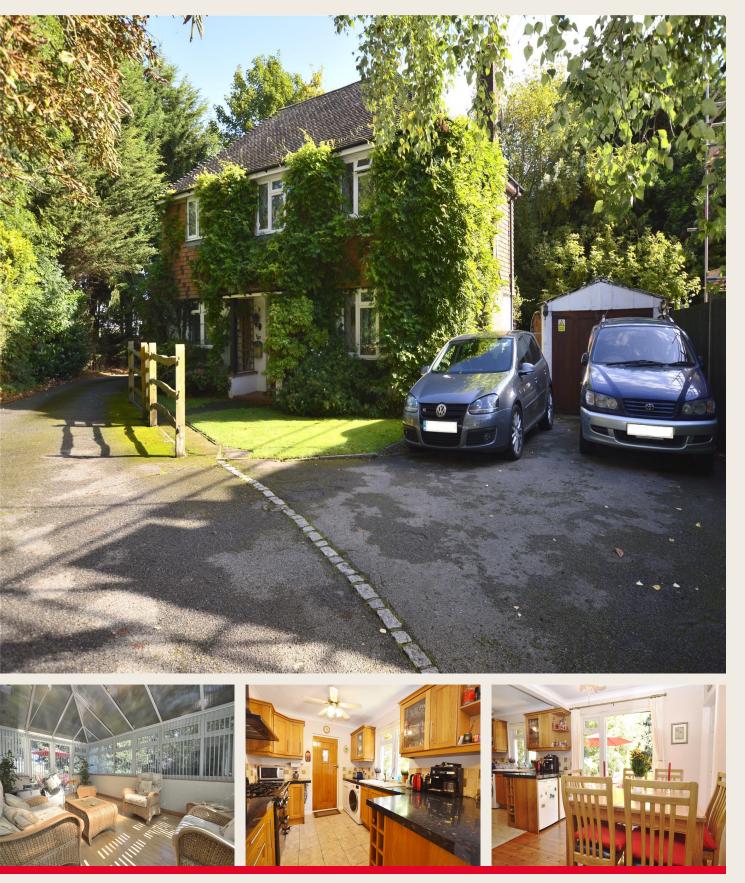

# Adorned with a mature Wisteria, this charming double fronted detached family home has a lot to offer it's new owners.

This area of Horley is predominantly occupied by semi detached and detached family homes. With in half a mile of Horley town centre and it's train links and local shops. Within the catchment area of several local schools, the area is very popular with families. Approaching the property, you have to be impressed with the mature Wisteria the adorns the front of this family home. There is a dual aspect L shaped lounge with a sizable log burner being the focal point of the room. This room then leads through to a conservatory, which has views over the rear garden. With a well appointed kitchen/diner with double glazed patio doors opening out to the rear garden, what more could you ask for. Upstairs there are four bedrooms, with the master being dual aspect and having an array of fitted units. There is also a family bathroom and down stairs cloakroom. Outside there is a mature well stocked rear garden, with a paved seating area outside the kitchen. With a detached tandem garage and off road parking set to the front, this home is a real find.

#### Summary

- Cul de sac Location
- 4 Bedrooms
- Lounge
- Conservatory
- Kitchen/diner
- Cloakroom - Family Bathroom
- Mature rear garden
- Garage & parking