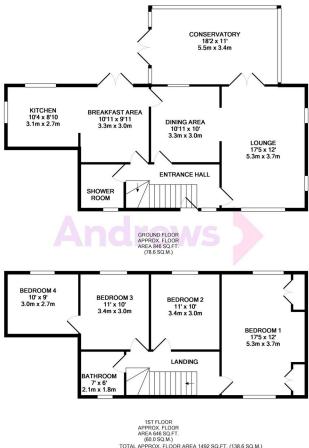

#### Highlights

| Ъ  | Approx 1492 SQ FT (138.6 SQ Meters)                                     |
|----|-------------------------------------------------------------------------|
| ₩, | Horley Train Station - 0.8 Miles                                        |
|    |                                                                         |
| Ð, | Horley Infant School - 0.3 Miles<br>Yattendon Junior School - 0.2 Miles |

## Horley

01293 783311 Andrewsonline.co.uk

15T FLOOR APPROX. FLOOR AREA 645 SOFT. (60.0 SOM.) TOTAL APPROX. FLOOR AREA 1492 SQ.FT. (138.6 SQ.M.) terror has been made be ensure the accuracy of the floor plan contained here, mes dows, comms and any other terms are approximate and no responsibility is taken of mis-statement. This plan is for illustrative purposes only and should be used as su richase. The services, systems and approximate shown have not been tested and in as to the systems and approximate shown have not been tested and in as to the with Metrops: (2017) uch by any , or mis-