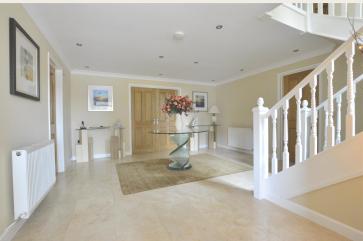

The storm porch gives access to an impressive 19ft entrance hall that sets the scene for what is to come. All ground floor rooms lead from the entrance hall giving synergy and design. To the left is a study big enough to run a large business from, straight on through double doors is a formal duel aspect living room with doors to the gardens. To the right is the hub of this executive family home with a room for all the family no matter what the occasion, with a double height vaulted ceiling, floor to ceiling windows and doors bringing the outside in measuring  $32 \times 27$ ft in size.