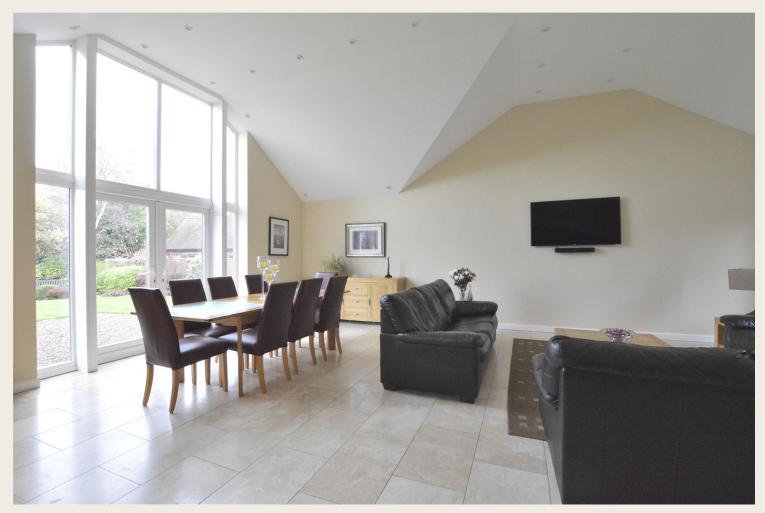

# Vaulted kitchen family room with floor to ceiling window that has the WOW factor to impress.

Bredons Hardwick is ideally placed for the Cotswolds, Malverns and Bredon Hill on the B4080 just outside the Historic Market town of Tewkesbury. The Village has its very own pub called The Cross Keys that serves real ale and pub food. On the doorstep is Croft Farm Activity Centre for the more adventurous of us that love land and water based activities centred around a 12 acre lake and the nearby River Avon.

The storm porch gives access to an impressive 19ft entrance hall that sets the scene for what is to come. All ground floor rooms lead from the entrance hall giving synergy and design. To the left is a study big enough to run a large business from, straight on through double doors is a formal duel aspect living room with doors to the gardens. To the right is the hub of this executive family home with a room for all the family no matter what the occasion, with a double height vaulted ceiling, floor to ceiling windows and doors bringing the outside in measuring  $32 \times 27$ ft in size.

You can access the beautiful gardens by a number of rooms, our favourite being the family room. It has the WOW factor with a 13ft high vaulted ceiling with floor to ceiling glass that leads directly onto the patio where you can put the latest garden furniture to relax in while dining el fresco.