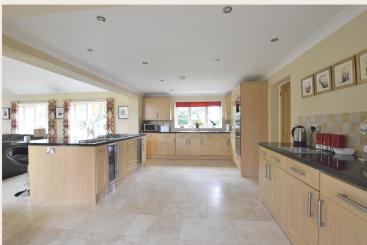

The storm porch gives access to an impressive 19ft entrance hall that sets the scene for what is to come. All ground floor rooms lead from the entrance hall giving synergy and design. To the left is a study big enough to run a large business from, straight on through double doors is a formal duel aspect living room with doors to the gardens. To the right is the hub of this executive family home with a room for all the family no matter what the occasion, with a double height vaulted ceiling, floor to ceiling windows and doors bringing the outside in measuring  $32 \times 27$ ft in size.