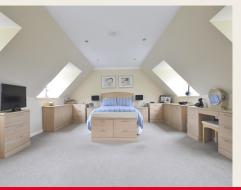

The master bedroom has built in his and her wardrobes and an en-suite complimented by a guest bedroom with an en-suite, while bedrooms three and four are both doubles and share a jack and jill bathroom.