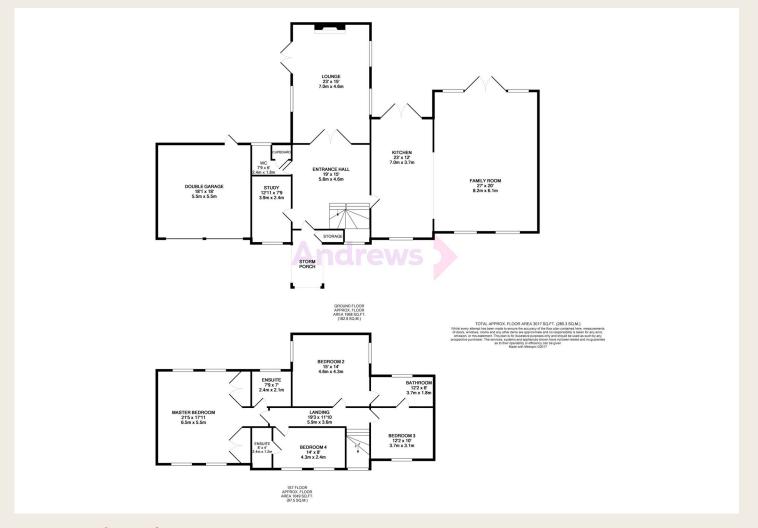

The storm porch gives access to an impressive 19ft entrance hall that sets the scene for what is to come. All ground floor rooms lead from the entrance hall giving synergy and design. To the left is a study big enough to run a large business from, straight on through double doors is a formal duel aspect living room with doors to the gardens. To the right is the hub of this executive family home with a room for all the family no matter what the occasion, with a double height vaulted ceiling, floor to ceiling windows and doors bringing the outside in measuring  $32 \times 27$ ft in size.

The master bedroom has built in his and her wardrobes and an en-suite complimented by a guest bedroom with an en-suite, while bedrooms three and four are both doubles and share a jack and jill bathroom.

Highlights

3017 Sq Ft

Plenty of countryside and open spaces for you to enjoy

The Cross Keys, that serves real ale and pub food, right on the doorstep

## **Disclaimer**

We haven't tested any of the appliances listed in these details, or asked for warranty or service certificates, unless stated – they're on an 'as seen' basis.

You should only use floor plans as a general guide to room layout and design, as they're not exact. You can find out how we've measured them in our Andrews Guide to Measuring, which you can ask for at any of our branches.