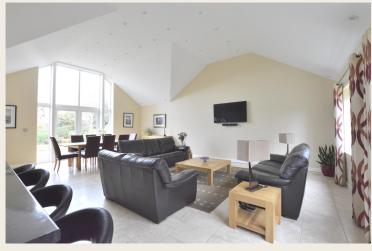

# Vaulted kitchen family room with floor to ceiling window that has the WOW factor to impress.

Bredons Hardwick is ideally placed for the Cotswolds, Malverns and Bredon Hill on the B4080 just outside the Historic Market town of Tewkesbury. The Village has its very own pub called The Cross Keys that serves real ale and pub food. On the doorstep is Croft Farm Activity Centre for the more adventurous of us that love land and water based activities centred around a 12 acre lake and the nearby River Avon.

You can access the beautiful gardens by a number of rooms, our favourite being the family room. It has the WOW factor with a 13ft high vaulted ceiling with floor to ceiling glass that leads directly onto the patio where you can put the latest garden furniture to relax in while dining el fresco.