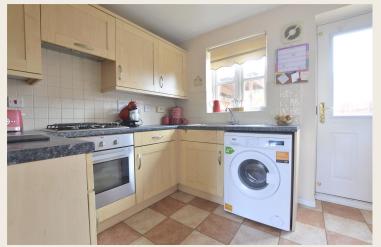

Standing on a cobbled Cul-de-sac just round the corner from Walton Cardiff local amenities and school making easy living for a young growing family.

From the entrance hall you look through the lounge to the garden via its double glazed French doors that gives a feeling of open space, this is complimented by a separate dining room where the whole family can come together at tea time or where the kids can sit and do there homework while mum or dad keep an eye on them from the fitted kitchen while preparing diner. Upstairs offers three good sized bedrooms all overlooking the garden serviced by a modern bathroom with drench shower and tiled floor.