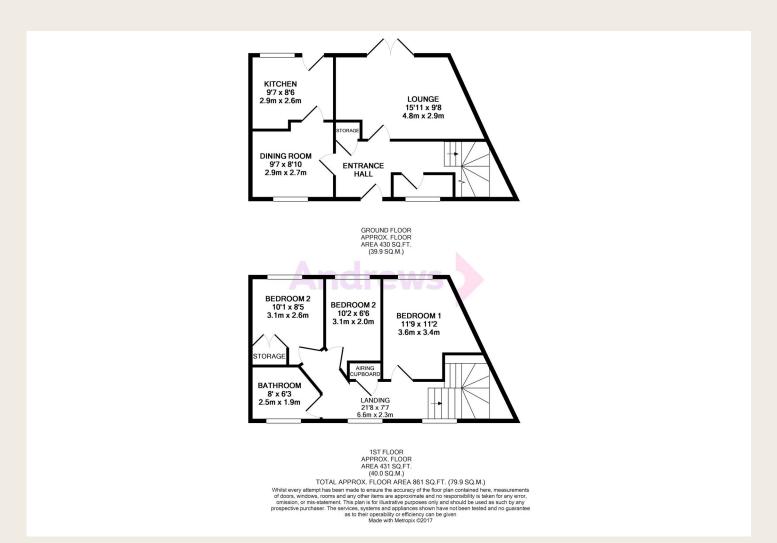

## Summary

- Cottage style home
- 50% Part ownership
- Three bedroom
- Two reception room
- Garage
- 43ft garden
- Fitted kitchen
- Cloakroom
- Corner Cul-de-sac cobbled location

Highlights

861 Sq Ft

John Moore Primary school for children aged 4-11.

### **Disclaimer**

We haven't tested any of the appliances listed in these details, or asked for warranty or service certificates, unless stated – they're on an 'as seen' basis.

You should only use floor plans as a general guide to room layout and design, as they're not exact. You can find out how we've measured them in our Andrews Guide to Measuring, which you can ask for at any of our branches.