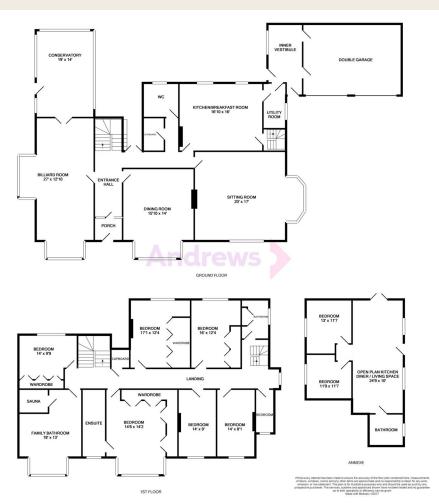

## Offering substantial family accommodation and impressive grounds is this 7 bedroom detached home with additional annexe.

Saltford sits just 5 miles from the city of Bath and 7.5 miles from Bristol, giving access to commuters via regular bus services between the two. Keynsham is 2 miles away with a range of shops, cafes, parks and amenities, and Saltford itself benefits from a well-regarded primary school, local shops, restaurants and pubs as well as river walks and Saltford Golf Club. A large retail complex at nearby Longwell Green (5.0 miles) provides a leisure centre, cinema and shops. This imposing turn of the century residence sits within the large village of Saltford, just 4 miles from the historic Georgian city of Bath. In brief comprising 7 bedrooms plus a further two bedroom, detached, annexe bungalow, floodlit tennis court and substantial 7.855 acre plot.

The living accommodation includes sitting room, formal dining room, billiard room, conservatory and a kitchen breakfast room. The first floor is home to 7 bedrooms with master en-suite, family bathroom complete with sauna and a further bathroom. Sat behind the main house is a two bedroom detached annexe with open plan living area and two double bedrooms.

Externally there is a double garage, floodlit tennis court, walled frontage with gardens wrapping around the entirety of the property and additional paddock to the rear plus a workshop and the floodlit tennis court.

#### Summary

- 7 Bedroom Detached Residence
- 4.0 Miles From Bath
- Further Two Bedroom Detached Annexed Bungalow
- Double Garage + Further Workshop
- Floodlit Tennis Court
- Billiard Room
- Substantial 7.855 Acre Plot
- Gated Driveway