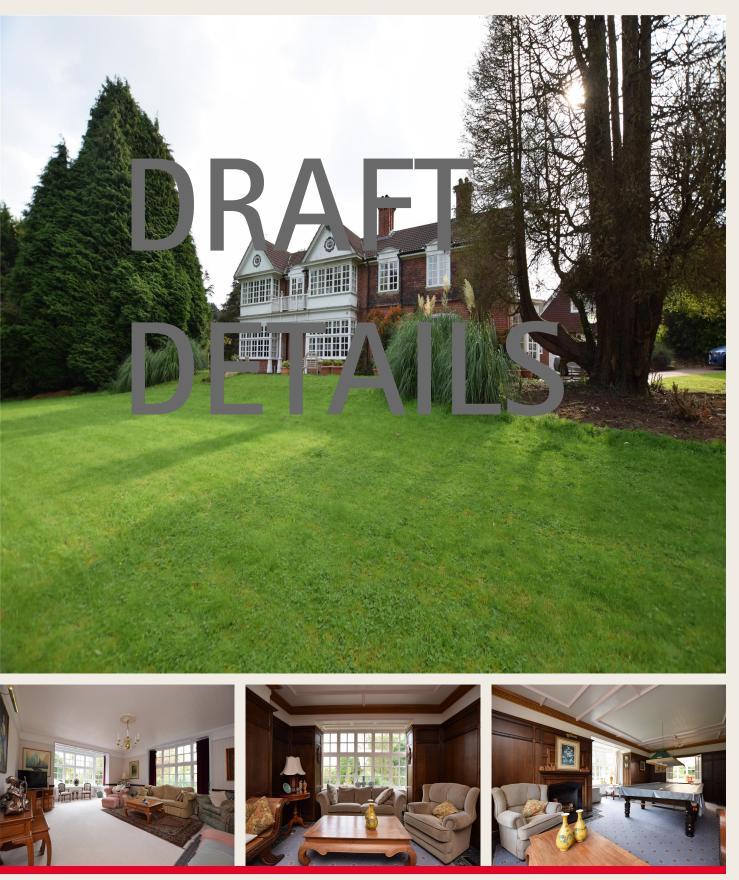

## Offering substantial family accommodation and impressive grounds is this 7 bedroom detached home with additional annexe.

Saltford sits just 5 miles from the city of Bath and 7.5 miles from Bristol, giving access to commuters via regular bus services between the two. Keynsham is 2 miles away with a range of shops, cafes, parks and amenities, and Saltford itself benefits from a well-regarded primary school, local shops, restaurants and pubs as well as river walks and Saltford Golf Club. A large retail complex at nearby Longwell Green (5.0 miles) provides a leisure centre, cinema and shops. This imposing turn of the century residence sits within the large village of Saltford, just 4 miles from the historic Georgian city of Bath. In brief comprising 7 bedrooms plus a further two bedroom, detached, annexe bungalow, floodlit tennis court and substantial 7.855 acre plot.

The living accommodation includes sitting room, formal dining room, billiard room, conservatory and a kitchen breakfast room. The first floor is home to 7 bedrooms with master en-suite, family bathroom complete with sauna and a further bathroom. Sat behind the main house is a two bedroom detached annexe with open plan living area and two double bedrooms.

#### Summary

- 7 Bedroom Detached Residence
- 4.0 Miles From Bath
- Further Two Bedroom Detached Annexed Bungalow
- Double Garage + Further Workshop
- Floodlit Tennis Court
- Billiard Room
- Substantial 7.855 Acre Plot
- Gated Driveway