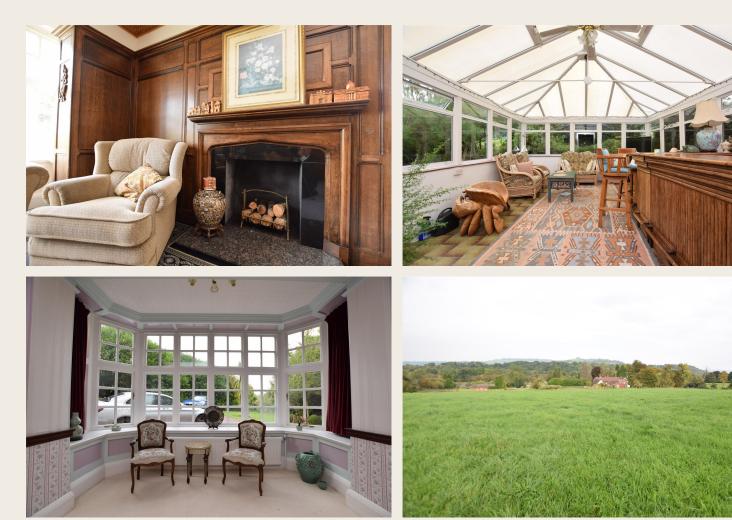

The living accommodation includes sitting room, formal dining room, billiard room, conservatory and a kitchen breakfast room. The first floor is home to 7 bedrooms with master en-suite, family bathroom complete with sauna and a further bathroom. Sat behind the main house is a two bedroom detached annexe with open plan living area and two double bedrooms.

Externally there is a double garage, floodlit tennis court, walled frontage with gardens wrapping around the entirety of the property and additional paddock to the rear plus a workshop and the floodlit tennis court.