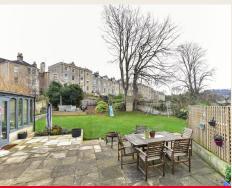

The basement can be accessed via the main entrance hall or from a separate side entrance leading from the drive. There are two store rooms in the basement with one currently being used as a wine cellar, a boiler room plus a treatment room with a separate WC offering the flexibility to become a gym or home office. This room benefits from access from the side entrance so could become a self-contained space. The rear garden is real gem. An Indian sandstone patio leads onto the lawn bordered with Oak sleeper raised beds and housing a decked terrace and trampoline area to the rear of the garden. Beautiful views from the garden extend towards Bloomfield Crescent. Side access leads to the a shared drive offering access to a double garage.