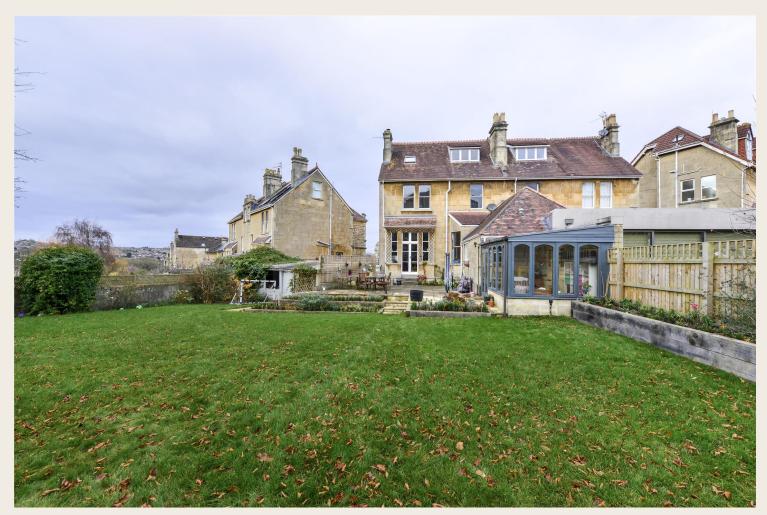

# A fabulous family home located on a prestigious avenue in the heart of Bear Flat offering scenic views.

Bloomfield Avenue is accessed directly from Bear Flat, which offers a wide range of local shops including a Coop, Rolfeys Antiques, Florist, Barbers, Pharmacy, Da Vinci's Deli, Bear Pad Cafe, The Bear Hotel and Menu Gordon Jones restaurant. Within Bloomfield Avenue there are two lawned tennis courts that can be used by residents for an annual fee. The two tunnels and The Sutrans cycle network that connects to Bristol and Frome can be accessed via Bloomfield Green. Bath City centre is within 1 mile.

The basement can be accessed via the main entrance hall or from a separate side entrance leading from the drive. There are two store rooms in the basement with one currently being used as a wine cellar, a boiler room plus a treatment room with a separate WC offering the flexibility to become a gym or home office. This room benefits from access from the side entrance so could become a self-contained space. The rear garden is real gem. An Indian sandstone patio leads onto the lawn bordered with Oak sleeper raised beds and housing a decked terrace and trampoline area to the rear of the garden. Beautiful views from the garden extend towards Bloomfield Crescent. Side access leads to the a shared drive offering access to a double garage.