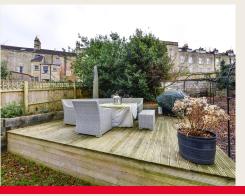

The basement can be accessed via the main entrance hall or from a separate side entrance leading from the drive. There are two store rooms in the basement with one currently being used as a wine cellar, a boiler room plus a treatment room with a separate WC offering the flexibility to become a gym or home office. This room benefits from access from the side entrance so could become a self-contained space. The rear garden is real gem. An Indian sandstone patio leads onto the lawn bordered with Oak sleeper raised beds and housing a decked terrace and trampoline area to the rear of the garden. Beautiful views from the garden extend towards Bloomfield Crescent. Side access leads to the a shared drive offering access to a double garage.