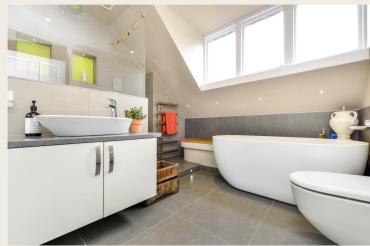

The first floor features a bayed master bedroom with period style fireplace two further double bedrooms and a shower room with a walk in shower and underfloor heating. Three further bedrooms can be found on second floor along with a luxurious bathroom featuring a freestanding bath, walk in shower cubicle and also benefiting from under floor heating.