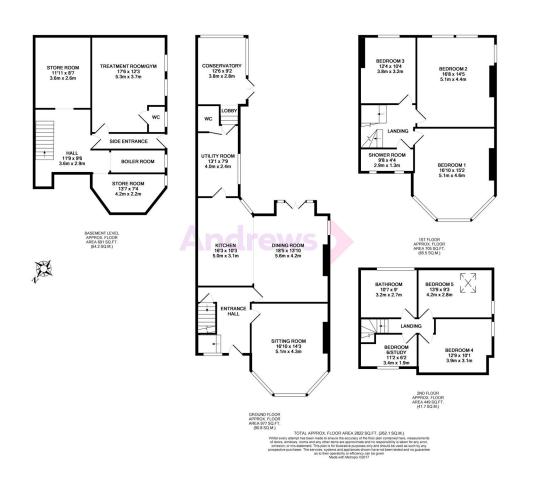

This handsome home offers a great feeling of space and light and has been modernised by the current owners whilst carefully retaining the period character. The entrance hall opens into a bayed sitting room with a marble fireplace, corniced ceilings and Kardean flooring laid throughout the main ground floor rooms. The centre piece of the home feature an open plan kitchen dining room with French doors opening onto the rear garden. Beyond the kitchen you will finds a utility room with WC leading into timber framed conservatory also opening onto the garden.

The first floor features a bayed master bedroom with period style fireplace two further double bedrooms and a shower room with a walk in shower and underfloor heating. Three further bedrooms can be found on second floor along with a luxurious bathroom featuring a freestanding bath, walk in shower cubicle and also benefiting from under floor heating.

The basement can be accessed via the main entrance hall or from a separate side entrance leading from the drive. There are two store rooms in the basement with one currently being used as a wine cellar, a boiler room plus a treatment room with a separate WC offering the flexibility to become a gym or home office. This room benefits from access from the side entrance so could become a self-contained space. The rear garden is real gem. An Indian sandstone patio leads onto the lawn bordered with Oak sleeper raised beds and housing a decked terrace and trampoline area to the rear of the garden. Beautiful views from the garden extend towards Bloomfield Crescent. Side access leads to the a shared drive offering access to a double garage.

#### **Disclaimer**

We haven't tested any of the appliances listed in these details, or asked for warranty or service certificates, unless stated – they're on an 'as seen' basis.

You should only use floor plans as a general guide to room layout and design, as they're not exact. You can find out how we've measured them in our Andrews Guide to Measuring, which you can ask for at any of our branches.