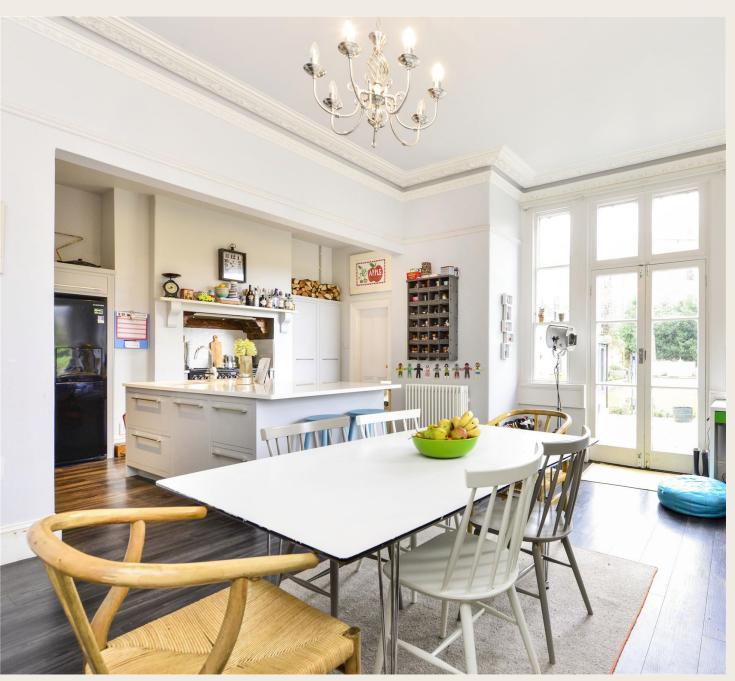

This handsome home offers a great feeling of space and light and has been modernised by the current owners whilst carefully retaining the period character. The entrance hall opens into a bayed sitting room with a marble fireplace, corniced ceilings and Kardean flooring laid throughout the main ground floor rooms. The centre piece of the home feature an open plan kitchen dining room with French doors opening onto the rear garden. Beyond the kitchen you will finds a utility room with WC leading into timber framed conservatory also opening onto the garden.