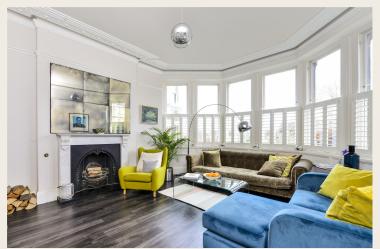

This handsome home offers a great feeling of space and light and has been modernised by the current owners whilst carefully retaining the period character. The entrance hall opens into a bayed sitting room with a marble fireplace, corniced ceilings and Kardean flooring laid throughout the main ground floor rooms. The centre piece of the home feature an open plan kitchen dining room with French doors opening onto the rear garden. Beyond the kitchen you will finds a utility room with WC leading into timber framed conservatory also opening onto the garden.