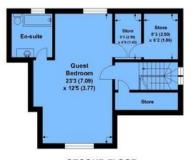

## Silwood

APPROX. GROSS INTERNAL FLOOR AREA 3767.79 SQFT / 350.04 SQM. INCL GARAGE.

This is for guidance only, not to scale and must not be relied upon as a statement of fact.

Attention is drawn to the notice on these particulars.