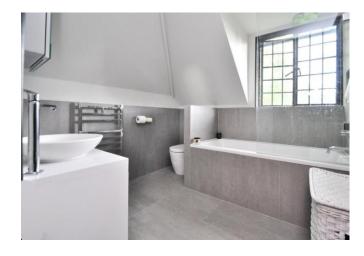

Features include a large sociable kitchen with hand built Venetian units and Miele and Gaggenau appliances with adjoining family space and bi folding doors to the garden terraces. In key areas, a comprehensive Lutron system controlling, lighting sound and curtains. There is also cat 6 cabling.