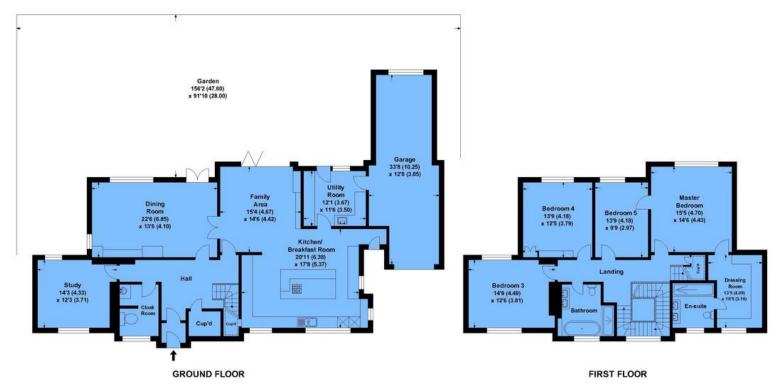

## Silwood

APPROX. GROSS INTERNAL FLOOR AREA 3767.79 SQFT / 350.04 SQM. INCL GARAGE.

This is for guidance only, not to scale and must not be relied upon as a statement of fact.

Attention is drawn to the notice on these particulars.