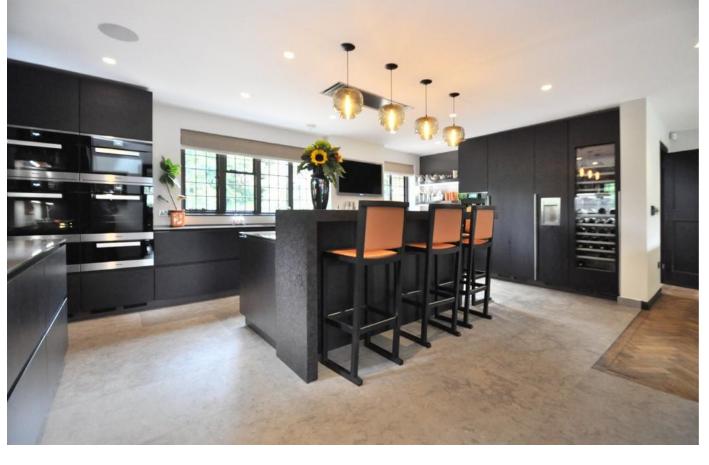

Features include a large sociable kitchen with hand built Venetian units and Miele and Gaggenau appliances with adjoining family space and bi folding doors to the garden terraces. In key areas, a comprehensive Lutron system controlling, lighting sound and curtains. There is also cat 6 cabling.