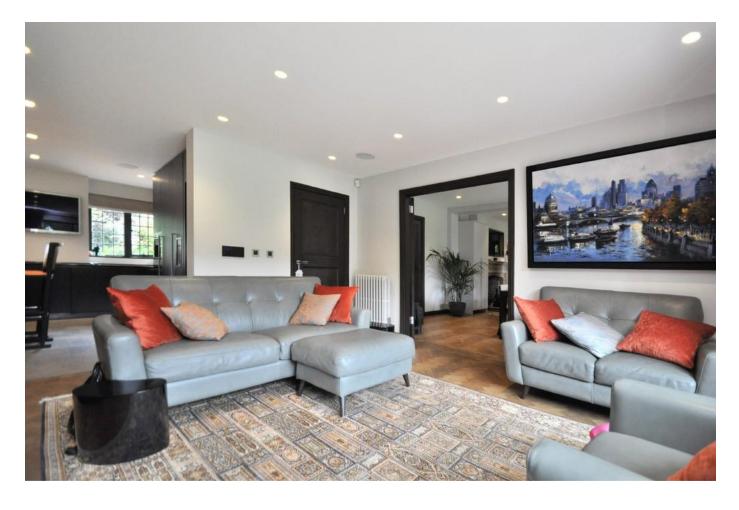

High quality internal specifications and substantial upgrades to the 'hidden' fabric of the building; including fully refurbished roof and drainage system plus acoustic insulation between floors, help to create a unique property.

Features include a large sociable kitchen with hand built Venetian units and Miele and Gaggenau appliances with adjoining family space and bi folding doors to the garden terraces. In key areas, a comprehensive Lutron system controlling, lighting sound and curtains. There is also cat 6 cabling.