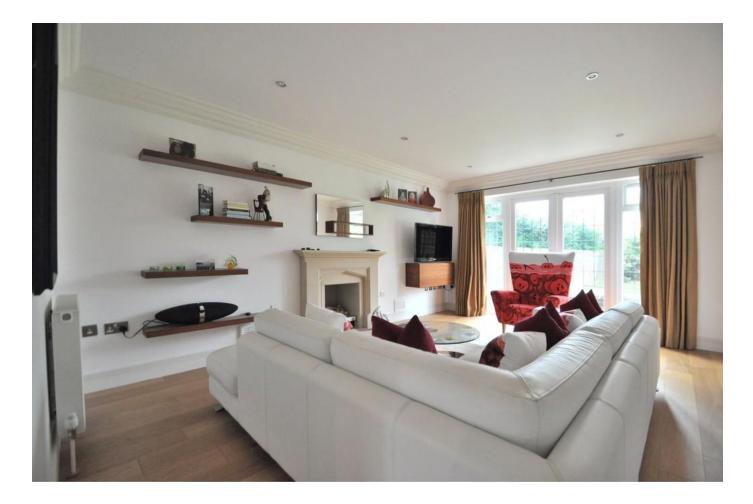

A good size lounge with wood flooring overlooks the garden and the family room is to the front of the house. A study, a dining room, a utility room and a down stairs doakroom complete the ground floor accommodation.