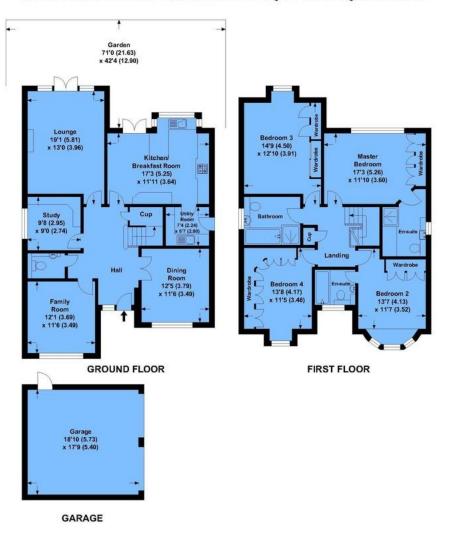

Please refer to

www.jdmestateagents.com

to view our full area guides

Cavendish Place APPROX. GROSS INTERNAL FLOOR AREA 2210.81 SQFT / 205.39 SQM.Excl GARAGE

This is for guidance only, not to scale and must not be relied upon as a statement of fact. Attention is drawn to the notice on these particulars.