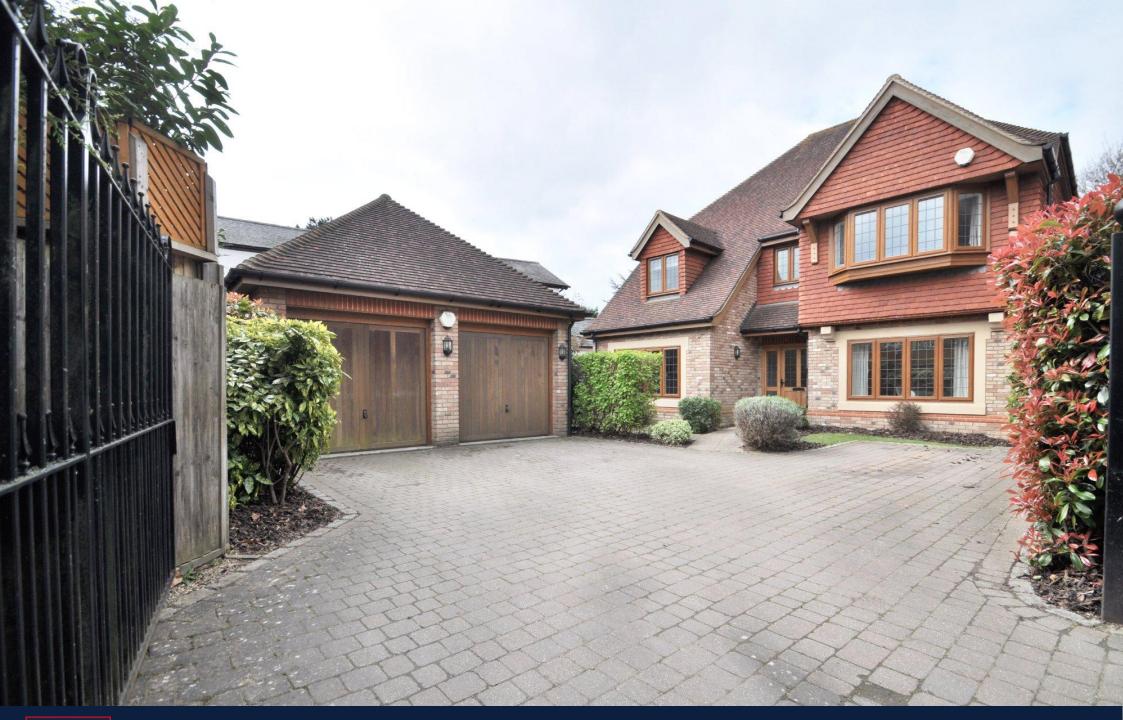

Cavendish Place, Bromley, Kent BR1 2GA Guide price £1,500,000 to £1,550,000 Freehold

This fabulous four bedroom detached residence sits in private gated development, and is at the end of the cul de sac which enhances the privacy. For the commuter, the house is just 0.4 of a mile from Bickley Station, and as an alternative Chislehurst station is not too far away either. Local schools indude Bromley High School, 0.4 of a mile away and Bullers Wood Secondary, 1.4 of a mile.

Outside and to the front of the property is a gated driveway leading to a detached double garage and to the rear is a flat level good family sized garden laid with patio and large lawned area.

Viewing is essential to get the essence of this lovely home.