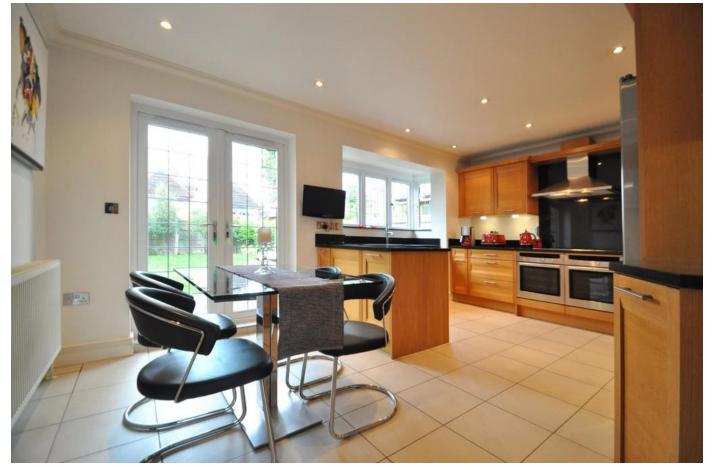

You enter into a very large welcoming hallway laid with tiled flooring which then continues into the high specification Stoneham kitchen, and the other receptions rooms lead off the hallway as well. The well proportioned kitchen/breakfast room is offered in excellent order in a very sunny spot, so you could enjoy your breakfast overlooking the garden.