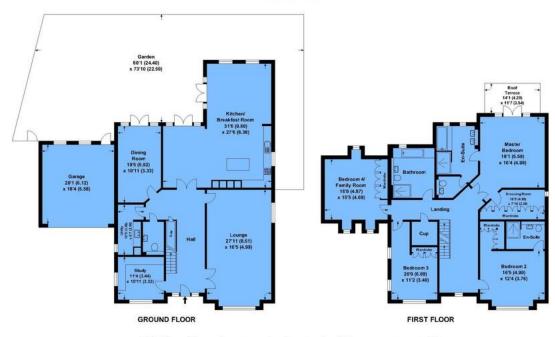

Built just four years ago, this is a great family home and includes a large open plan kitchen/breakfast and family room overlooking the garden as well as a sitting room, a formal dining room and a study with bespoke built in units. The ground floor accommodation continues with a boot room and a downstairs cloakroom.

To the first floor the master bedroom offers an ensuite bathroom and a dressing room and an added bonus of a roof terrace to enjoy your morning coffee or evening glass of wine. The guest bedroom also has an ensuite shower room and two further bedrooms aree serviced by a well designed bathroom with a separate shower. This floor also has a great utility room.

The landscaped frontage to the house includes a driveway with parking leading to a double integral garage and to the rear the garden continues with a patio laid with sandstone slabs and is mainly laid to lawn but and overall there is a feeling of privacy.

## APPROX. GROSS INTERNAL FLOOR AREA 5776.36 SQFT / 536.64 SQM. Inc GARAGE

SECOND FLOOR

This is for guidance only, not to scale and must not be relied upon as a statement of fact.

Attention is drawn to the notice on these particulars.