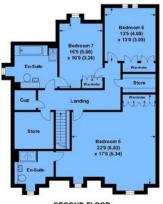

To the second floor there are three more bedrooms, one with ensuite shower room, and a bathroom services the other two bedrooms. With storage always a premium in family homes, the two good storage rooms on this level are a useful bonus.

## APPROX. GROSS INTERNAL FLOOR AREA 5776.36 SQFT / 536.64 SQM. Inc GARAGE

SECOND FLOOR

This is for guidance only, not to scale and must not be relied upon as a statement of fact.

Attention is drawn to the notice on these particulars.