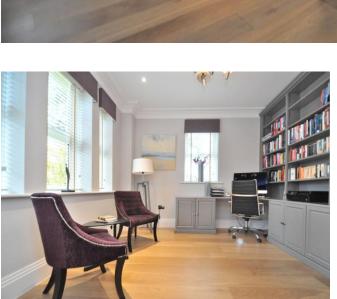

Built just four years ago, this is a great family home and includes a large open plan kitchen/breakfast and family room overlooking the garden as well as a sitting room, a formal dining room and a study with bespoke built in units. The ground floor accommodation continues with a boot room and a downstairs cloakroom.