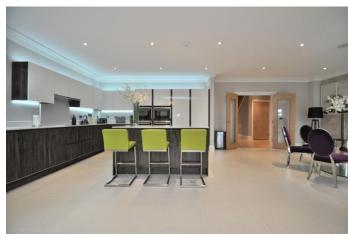

Built just four years ago, this is a great family home and includes a large open plan kitchen/breakfast and family room overlooking the garden as well as a sitting room, a formal dining room and a study with bespoke built in units. The ground floor accommodation continues with a boot room and a downstairs cloakroom.