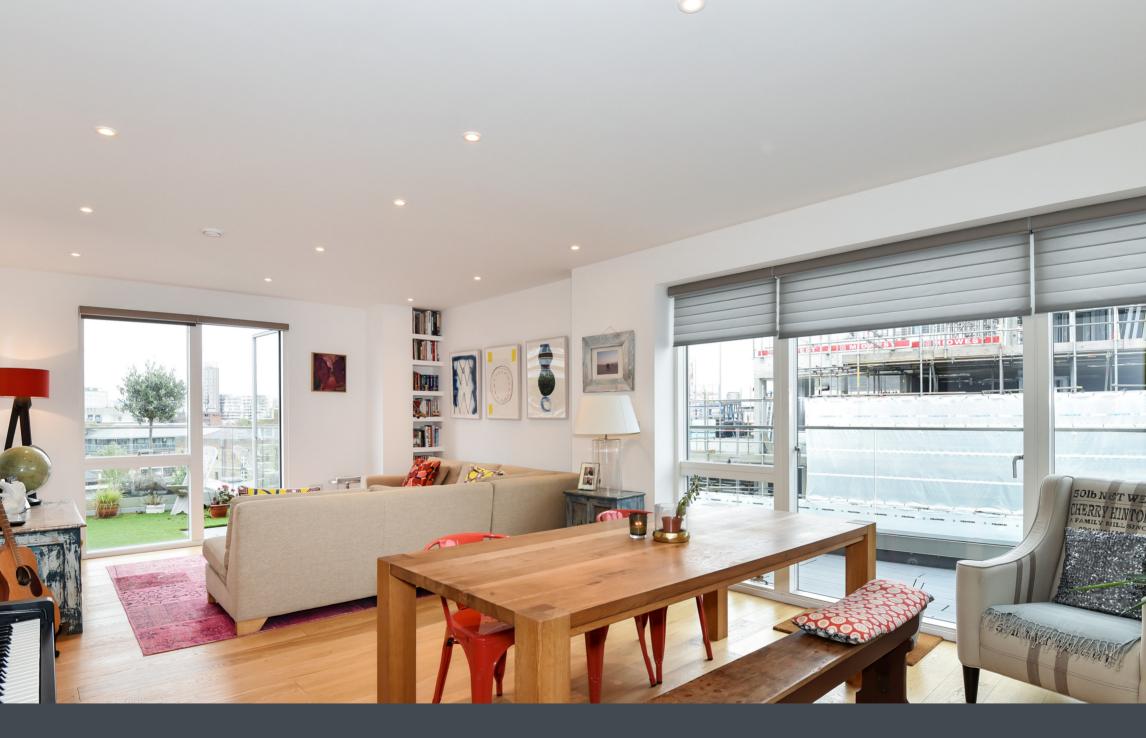

## An impressive 2 bedroom penthouse apartment with fabulous views of the capital's sky line.

Completed in 2015, this striking development was built to the highest specification and features include a Leicht fitted kitchen, superbly appointed bathrooms, living areas with oak flooring, under floor heating, and whole house ventilation. The generous living area is flooded with natural light with doors to both the terraces. Both the double bedrooms are almost similar in size and both with floor to ceiling windows and glass doors to the terraces.