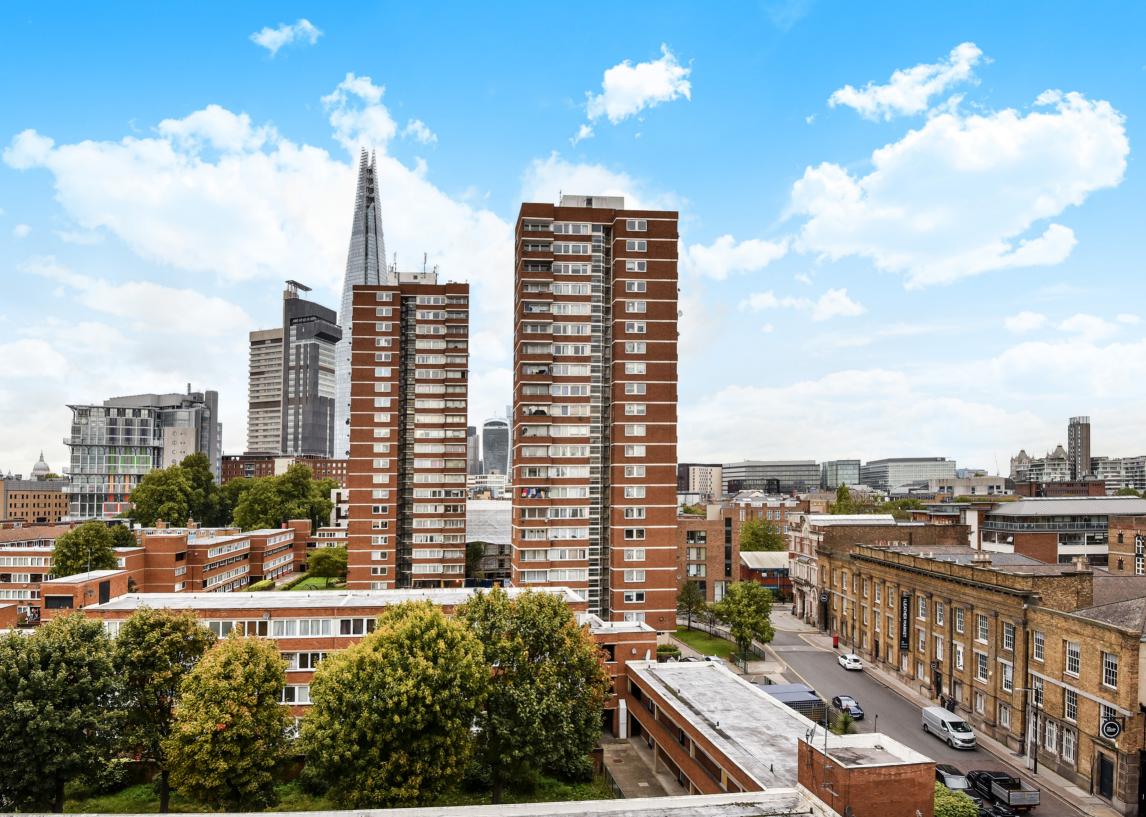

On the corner of Long Lane and Weston Street, the apartment is ideally located with Borough Market, London Bridge and The Shard all on the doorstep. Bermondsey Street with its eclectic mix of boutiques, gastro pubs, bars and numerous restaurants is only a short walk. The City is accessible by walking over either London Bridge or Tower Bridge. Nearby London Bridge station provides Northern and Jubilee Underground lines, plus overground train services. There is also a River Bus service available from London Bridge Pier.