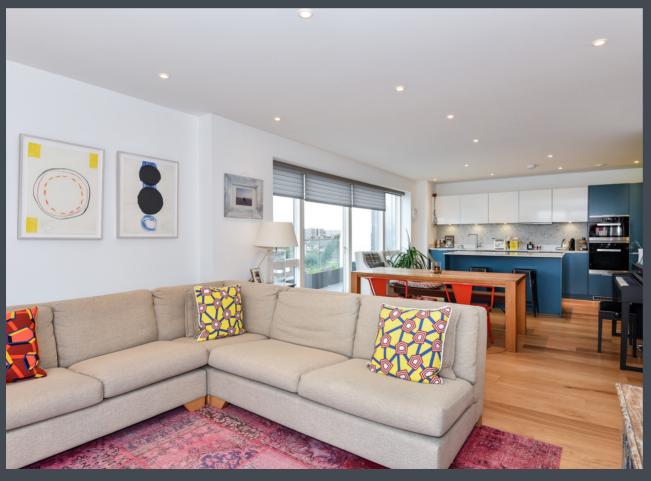

## An impressive 2 bedroom penthouse apartment with fabulous views of the capital's sky line.

Completed in 2015, this striking development was built to the highest specification and features include a Leicht fitted kitchen, superbly appointed bathrooms, living areas with oak flooring, under floor heating, and whole house ventilation. The generous living area is flooded with natural light with doors to both the terraces. Both the double bedrooms are almost similar in size and both with floor to ceiling windows and glass doors to the terraces.