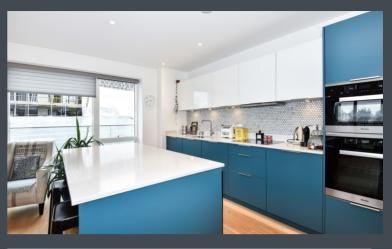

## An impressive 2 bedroom penthouse apartment with fabulous views of the capital's sky line.

Completed in 2015, this striking development was built to the highest specification and features include a Leicht fitted kitchen, superbly appointed bathrooms, living areas with oak flooring, under floor heating, and whole house ventilation. The generous living area is flooded with natural light with doors to both the terraces. Both the double bedrooms are almost similar in size and both with floor to ceiling windows and glass doors to the terraces.