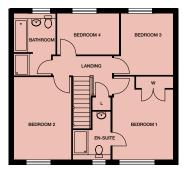

### First floor

### Bedroom 1 (inc. wardrobe)

4125mm x 2990mm (max) 13'6" x 9'9" (max)

#### En-suite

2340mm x 1890mm (max) 7'8" x 6'2" (max)

### Bedroom 2

4085mm x 2815mm 13'4" x 9'2"

### **Bedroom 3**

3015mm x 2540mm 9'10" x 8'4"

#### Bedroom 4

3120mm x 1990mm 10'2" x 6'6"

### Bathroom

3050mm x 2040mm (max) 10'0" x 6'8" (max)

First floor

Ground floor