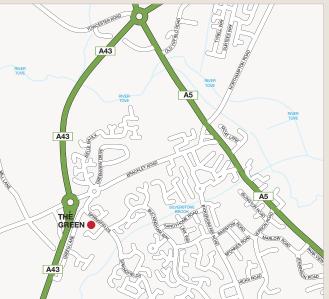

### **From Milton Keynes**

Take the A5 north, following signs for Towcester. After passing Towcester Racecourse (located on your right) continue for a further mile and a half, then turn left at the traffic lights onto Brackley Road. After half a mile, take the first exit at the roundabout onto Springfields. The Green will be situated straight ahead, at the junction with Green Lane.

### From the M1

Exit at Junction 15a, and join the A43 (signposted Oxford, Towcester). Continue for five and a half miles, then at the roundabout take the second exit (signposted Silverstone, Brackley) After a further mile, take the first exit at the next roundabout towards Towcester racecourse. then immediately take the fourth exit at the following roundabout onto Springfields. The Green will be situated straight ahead, at the junction with Green Lane.

### The Green

Green Lane, Off Springfields, Towcester NN12 6AE T: 01327 272 475

Search 'Lovell Homes'