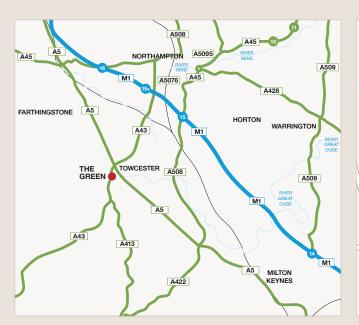

### **From Milton Keynes**

Take the A5 north, following signs for Towcester. After passing Towcester Racecourse (located on your right) continue for a further mile and a half, then turn left at the traffic lights onto Brackley Road. After half a mile, take the first exit at the roundabout onto Springfields. The Green will be situated straight ahead, at the junction with Green Lane.

### From the M1

Exit at Junction 15a, and join the A43 (signposted Oxford, Towcester). Continue for five and a half miles, then at the roundabout take the second exit (signposted Silverstone, Brackley) After a further mile, take the first exit at the next roundabout towards Towcester racecourse. then immediately take the fourth exit at the following roundabout onto Springfields. The Green will be situated straight ahead, at the junction with Green Lane.