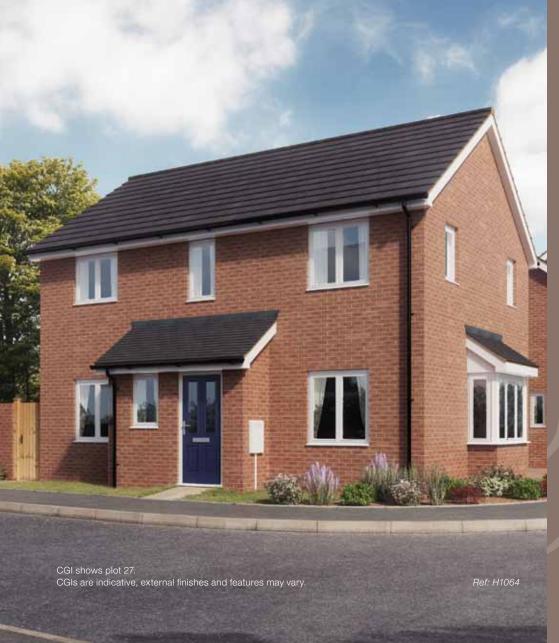

te: Boiler located in Linen cupboard to plots 8, 13, 67, 77 and 78



### Linkwood

### 3 bedroom house

Plots 7, 28, 46, 51, 52, 56, 60, 61, 70 and 71

### Ground floor

### **Kitchen/Dining Room** 5675mm x 2940mm (max)

18'7" x 9'7" (max)

### Living Room (inc. bay)

5490mm x 3530mm (max) 18'0" x 11'6" (max)

### Cloaks

1880mm x 940mm (max) 6'2" x 3'1" (max)

### First floor

### Bedroom 1 (exc. wardrobe)

3465mm x 3440mm 11'4" x 11'3"

### En-suite

2515mm x 1380mm (max) 8'3" x 4'6" (max)

### Bedroom 2

3365mm x 2995mm (max) 11'0" x 9'9" (max)

### Bedroom 3

3075mm x 2200mm (max) 10'1" x 7'2" (max)

### **Bathroom**

2100mm x 1880mm (max) 6'10" x 6'2" (max)

No en-suite window to plots 28, 51, 52 and 61 No landing window to plots 51, 56, 60, 70 and 71



First floor



Ground floor



## Springwood

3 bedroom house Plots 3, 11, 14, 27 and 83

### Ground floor

Kitchen/Dining Room 5675mm x 3190mm (max 18'7" x 10'5" (max)

Living Room (inc. bay) 5675mm x 4575mm (max) 18'7" x 15'0" (max)

### Cloaks

1740mm x 1025mm (max 5'8" x 3'4" (max)

### First floor

### Bedroom 1

4025mm x 3190mm (max 13'2" x 10'5" (max)

### En-suite

2565mm x 1540mm (max) 8'5" x 5'0" (max)

### Bedroom 2

3500mm x 2565mm (max) 11'5" x 8'5" (max)

### Bedroom 3

2910mm x 2040mm 9'6" x 6'8"

### Bathroom

2940mm x 2065mm (max) 9'7" x 6'9" (max)

BEDROOM 1

BEDROOM 2

BEDROOM 2

First floor



Ground floor



# Springwood Variation

3 bedroom house

### Ground floor

### **Kitchen/Dining Room** 5675mm x 3190mm (max) 18'7" x 10'5" (max)

**Living Room (inc. bay)** 5675mm x 4575mm (max) 18'7" x 15'0"