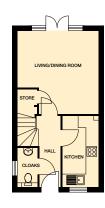

### Garston

2 bedroom house Plots 10, 40, 41, 64 & 65

### Ground floor

### Kitchen

3540mm x 1800mm (max) 11'7" x 5'10" (max)

### **Living/Dining Room**

4160mm x 3990mm (max) 13'7" x 13'1" (max)

### Cloaks

1915mm x 940mm (max) 6'3" x 3'1" (max)