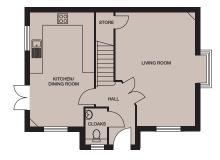

### Garston

2 bedroom house Plots 10, 40, 41, 64 & 65

### Ground floor

### Kitchen

3540mm x 1800mm (max) 11'7" x 5'10" (max)

### **Living/Dining Room**

4160mm x 3990mm (max) 13'7" x 13'1" (max)

### Cloaks

1915mm x 940mm (max) 6'3" x 3'1" (max)

### First floor

### Bedroom 1

3990mm x 2815mm 13'1" x 9'2"

### Bedroom 2

3990mm x 2720mm (max) 13'1" x 8'11" (max)

### Bathroom

2050mm x 1880mm (max) 6'8" x 6'2" (max)

First floor

Ground floor