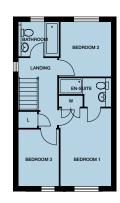

## Ringwood

### 3 bedroom house

Plots 2, 4, 5, 8, 9, 13, 42, 43, 44, 45, 62, 63, 66, 67, 76, 77, 78, 79, 80, 81, 82 and 87

### First floor

### Bedroom 1 (exc. wardrobe)

3910mm x 2465mm 12'9" x 8'1"

### En-suite

2550mm x 1420mm (max) 8'4" x 4'7" (max)

### Bedroom 2

2705mm x 2465mm 8'10" x 8'1"

### Bedroom 3

2840mm x 1975mm 9'3" x 6'5"

#### Bathroom

1975mm x 1680mm (max) 6'5" x 5'6" (max)

No landing window to plots 2, 4, 5, 9, 43, 63, 66, 76, 79, 80 and 81

Dimensions stated are within 50mm (2") but should not be used as a basis for furnishings, furniture or appliance spaces etc. Dimensions for such purposes must be verified against actual site measurements. Please note the handing of plots may vary from the floor plans shown. Please check individual plot details with our sales team.