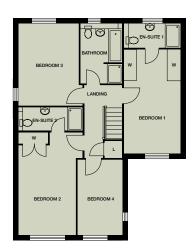

### Lemsford

### 4 bedroom house

Plots 12, 16, 17, 19, 20, 21, 24, 25, 29, 47, 49, 50, 55, 57, 58, 59, 69, 75, 84 and 86

### Ground floor

### Kitchen

3050mm x 2615mm (max 10'0" x 8'6" (max)

### **Dining Room**

3315mm x 2740m 10'10" x 8'11"

### Living Room (inc. bay)

6075mm x 3330mm (max) 19'11" x 10'11" (max)

### Utility

1820mm x 1205mm (max) 5'11" x 3'11" (max)

### Cloaks

1990mm x 1040mm (max) 6'6" x 3'4" (max)

### First floor

### Bedroom 1 (inc. wardrobe)

3975mm x 2975mi 13'0" x 9'9"

### En-suite

2265mm x 1425mm (max) 7'5" x 4'8" (max)

### Bedroom 2

3315mm x 2975mm

### Bedroom 3

2700mm x 2385mm (max) 8'10" x 7'9" (max)

### Bedroom 4

2700mm x 1990mm 8'10" x 6'6"

### Bathroom

2050mm x 1680mm (max) 6'8" x 5'6" (max)

No en-suite window to plot 2

First floor

Ground floor