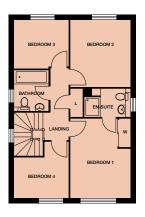

## Hapsford

4 bedroom house Plots 1, 22 and 74

### Ground floor

Kitchen/Dining Room 5225mm x 4090mm (max 17'1" x 13'5" (max)

**Living Room**6425mm x 3115mm (max

**Utility** 2545mm x 2525mm (max 8'4" x 8'3" (max)

Cloaks 1730mm x 880mm (max 5'8" x 2'10" (max)

### First floor

**Bedroom 1 (inc. wardrobes)** 5170mm x 2810mm 16'11" x 9'2"

En-suite 1 2810mm x 1180mm (max) 9'2" x 3'10" (max)

Bedroom 2 (inc. wardrobe) 5130mm x 2865mm

En-suite 2 3215mm x 1180mm (max) 10'6" x 3'10" (max)

Bedroom 3 4090mm x 3015mm 13'5" x 9'10"

Bedroom 4 3765mm x 2250mm 12'4" x 7'4"

**Bathroom** 2970mm x 2100mm (max) 9'8" x 6'10" (max)

First floor

Ground floor