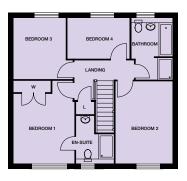

## Fanceford Corner

### 4 bedroom house

Plots 18, 23, 26, 30, 48, 53, 54, 68, 72, 73 and 8

### First floor

### Bedroom 1 (inc. wardrobe)

4125mm x 2990mm (max) 13'6" x 9'9" (max)

#### En-suite

2340mm x 1890mm (max 7'8" x 6'2" (max)

### Bedroom 2

4085mm x 2815mm 13'4" x 9'2"

### Bedroom 3

3015mm x 2540mi 9'10" x 8'4"

### Bedroom 4

3120mm x 1990mm 10'2" x 6'6"

### Bathroom

3050mm x 2040mm (max) 10'0" x 6'8" (max)

First floor

Ground floor