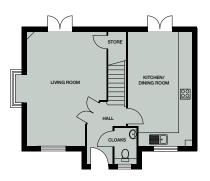

### **Fanceford**

4 bedroom house Plot 15

### Ground floor

### Kitchen

3825mm x 3625mm (max) 12'6" x 11'10" (max)

### **Dining Room**

4065mm x 2380mm 13'4" x 7'9"

### Living Room (inc. bay)

5265mm x 3930mm (max) 17'3" x 12'10" (max)

### Utility

1710mm x 1705mm (max) 5'7" x 5'7" (max)

### Cloaks

1705mm x 1690mm (max) 5'7" x 5'6" (max)