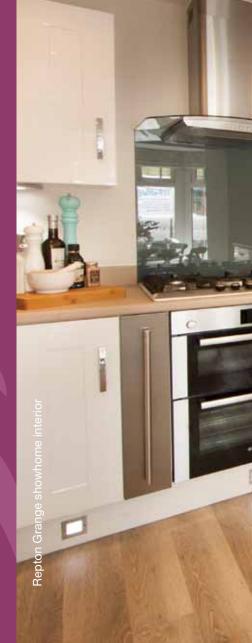

<sup>\*</sup>Please ask for details of flooring choices available

<sup>\*\*</sup>Choice of tiles, subject to build stage.

| Kitchen Astracast single bowl sink Astracast bowl and half sink Bosch gas 4 ring hob Bosch gas 5 ring hob Bosch brushed steel single electric oven Bosch brushed steel double electric oven Brushed steel chimney cooker hood Space for fridge freezer Bosch integrated fridge freezer Bosch integrated fridge freezer Bosch integrated washing machine Bosch integrated dishwasher Bosch integrated dishw |  |
|--------------------------------------------------------------------------------------------------------------------------------------------------------------------------------------------------------------------------------------------------------------------------------------------------------------------------------------------------------------------------------------------------------------------------------------------------------------------------------------------------------------------------------------------------------------------------------------------------------------------------------------------------------------------------------------------------------------------------------------------------------------------------------------------------------------------------------------------------------------------------------------------------------------------------------------------------------------------------------------------------------------------------------------------------------------------------------------------------------------------------------------------------------------------------------------------------------------------------------------------------------------------------------------------------------------------------------------------------------------------------------------------------------------------------------------------------------------------------------------------------------------------------------------------------------------------------------------------------------------------------------------------------------------------------------------------------------------------------------------------------------------------------------------------------------------------------------------------------------------------------------------------------------------------------------------------------------------------------------------------------------------------------------------------------------------------------------------------------------------------------------|--|
| Astracast bowl and half sink Bosch gas 4 ring hob Bosch brushed steel single electric oven Bosch brushed steel double electric oven Brushed steel chimney cooker hood Space for fridge freezer Space for washer/dryer Bosch integrated washing machine Bosch integrated dishwasher Bosch i |  |
| Bosch gas 4 ring hob Bosch gas 5 ring hob Bosch brushed steel single electric oven Bosch brushed steel double electric oven Brushed steel chimney cooker hood Space for fridge freezer Bosch integrated fridge freezer Space for washer/dryer Bosch integrated dishwasher Bosch integrated washing machine                                                                                                                                                                                                                                                                                                                                                                                                                                                                                                                                                                                                                                                                                                             |  |
| Bosch gas 5 ring hob Bosch brushed steel single electric oven Bosch brushed steel double electric oven Brushed steel chimney cooker hood Space for fridge freezer Bosch integrated fridge freezer Space for washer/dryer Bosch integrated washing machine Bosch integrated dishwasher Bosch integrated washing machine Bosch integrated washing washi |  |
| Bosch brushed steel double electric oven Bosch brushed steel chimney cooker hood Space for fridge freezer Bosch integrated fridge freezer Space for washer/dryer Bosch integrated washing machine Bosch integrated dishwasher  Bathroom Kohler single panel curved glass shower screen Mira React shower Mira Agile SS EV-Eco thermostatic mixer shower Full wall tiling behind bath and 3 courses to side and WHB                                                                                                                                                                                                                                                                                                                                                                                                                                                                                                                                                                                                                                                                                                                                                                                                                                                                                                                                                                                                                                                                                                                                                                                                                                                                                                                                                                                                                                                                                                                                                                                                                                                                                                             |  |
| Bosch brushed steel double electric oven Brushed steel chimney cooker hood Space for fridge freezer Bosch integrated fridge freezer Space for washer/dryer Bosch integrated washing machine Bosch integrated dishwasher  Bathroom Kohler single panel curved glass shower screen Mira React shower Mira Agile SS EV-Eco thermostatic mixer shower Full wall tiling behind bath and 3 courses to side and WHB                                                                                                                                                                                                                                                                                                                                                                                                                                                                                                                                                                                                                                                                                                                                                                                                                                                                                                                                                                                                                                                                                                                                                                                                                                                                                                                                                                                                                                                                                                                                                                                                                                                                                                                   |  |
| Brushed steel chimney cooker hood Space for fridge freezer Bosch integrated fridge freezer Space for washer/dryer Bosch integrated washing machine Bosch integrated dishwasher  Bathroom Kohler single panel curved glass shower screen Mira React shower Mira Agile SS EV-Eco thermostatic mixer shower Full wall tiling behind bath and 3 courses to side and WHB                                                                                                                                                                                                                                                                                                                                                                                                                                                                                                                                                                                                                                                                                                                                                                                                                                                                                                                                                                                                                                                                                                                                                                                                                                                                                                                                                                                                                                                                                                                                                                                                                                                                                                                                                            |  |
| Space for fridge freezer Bosch integrated fridge freezer Space for washer/dryer Bosch integrated washing machine Bosch integrated dishwasher  Bathroom Kohler single panel curved glass shower screen Mira React shower Mira Agile SS EV-Eco thermostatic mixer shower Full wall tiling behind bath and 3 courses to side and WHB                                                                                                                                                                                                                                                                                                                                                                                                                                                                                                                                                                                                                                                                                                                                                                                                                                                                                                                                                                                                                                                                                                                                                                                                                                                                                                                                                                                                                                                                                                                                                                                                                                                                                                                                                                                              |  |
| Bosch integrated fridge freezer Space for washer/dryer Bosch integrated washing machine Bosch integrated dishwasher  Bathroom Kohler single panel curved glass shower screen Mira React shower Mira shower tray and enclosure Mira Agile SS EV-Eco thermostatic mixer shower Full wall tiling behind bath and 3 courses to side and WHB                                                                                                                                                                                                                                                                                                                                                                                                                                                                                                                                                                                                                                                                                                                                                                                                                                                                                                                                                                                                                                                                                                                                                                                                                                                                                                                                                                                                                                                                                                                                                                                                                                                                                                                                                                                        |  |
| Space for washer/dryer Bosch integrated washing machine Bosch integrated dishwasher  Bathroom Kohler single panel curved glass shower screen Mira React shower Mira shower tray and enclosure Mira Agile SS EV-Eco thermostatic mixer shower Full wall tiling behind bath and 3 courses to side and WHB                                                                                                                                                                                                                                                                                                                                                                                                                                                                                                                                                                                                                                                                                                                                                                                                                                                                                                                                                                                                                                                                                                                                                                                                                                                                                                                                                                                                                                                                                                                                                                                                                                                                                                                                                                                                                        |  |
| Bosch integrated washing machine Bosch integrated dishwasher Bathroom Kohler single panel curved glass shower screen Mira React shower Mira shower tray and enclosure Mira Agile SS EV-Eco thermostatic mixer shower Full wall tiling behind bath and 3 courses to side and WHB                                                                                                                                                                                                                                                                                                                                                                                                                                                                                                                                                                                                                                                                                                                                                                                                                                                                                                                                                                                                                                                                                                                                                                                                                                                                                                                                                                                                                                                                                                                                                                                                                                                                                                                                                                                                                                                |  |
| Bathroom Kohler single panel curved glass shower screen Mira React shower Mira shower tray and enclosure Mira Agile SS EV-Eco thermostatic mixer shower Full wall tiling behind bath and 3 courses to side and WHB                                                                                                                                                                                                                                                                                                                                                                                                                                                                                                                                                                                                                                                                                                                                                                                                                                                                                                                                                                                                                                                                                                                                                                                                                                                                                                                                                                                                                                                                                                                                                                                                                                                                                                                                                                                                                                                                                                             |  |
| Bathroom Kohler single panel curved glass shower screen Mira React shower Mira shower tray and enclosure Mira Agile SS EV-Eco thermostatic mixer shower Full wall tiling behind bath and 3 courses to side and WHB                                                                                                                                                                                                                                                                                                                                                                                                                                                                                                                                                                                                                                                                                                                                                                                                                                                                                                                                                                                                                                                                                                                                                                                                                                                                                                                                                                                                                                                                                                                                                                                                                                                                                                                                                                                                                                                                                                             |  |
| Kohler single panel curved glass shower screen  Mira React shower  Mira shower tray and enclosure  Mira Agile SS EV-Eco thermostatic mixer shower  Full wall tiling behind bath and 3 courses to side and WHB                                                                                                                                                                                                                                                                                                                                                                                                                                                                                                                                                                                                                                                                                                                                                                                                                                                                                                                                                                                                                                                                                                                                                                                                                                                                                                                                                                                                                                                                                                                                                                                                                                                                                                                                                                                                                                                                                                                  |  |
| Mira React shower  Mira shower tray and enclosure  Mira Agile SS EV-Eco thermostatic mixer shower  Full wall tiling behind bath and 3 courses to side and WHB                                                                                                                                                                                                                                                                                                                                                                                                                                                                                                                                                                                                                                                                                                                                                                                                                                                                                                                                                                                                                                                                                                                                                                                                                                                                                                                                                                                                                                                                                                                                                                                                                                                                                                                                                                                                                                                                                                                                                                  |  |
| Mira Agile SS EV-Eco thermostatic mixer shower  Full wall tiling behind bath and 3 courses to side and WHB                                                                                                                                                                                                                                                                                                                                                                                                                                                                                                                                                                                                                                                                                                                                                                                                                                                                                                                                                                                                                                                                                                                                                                                                                                                                                                                                                                                                                                                                                                                                                                                                                                                                                                                                                                                                                                                                                                                                                                                                                     |  |
| Full wall tiling behind bath and 3 courses to side and WHB                                                                                                                                                                                                                                                                                                                                                                                                                                                                                                                                                                                                                                                                                                                                                                                                                                                                                                                                                                                                                                                                                                                                                                                                                                                                                                                                                                                                                                                                                                                                                                                                                                                                                                                                                                                                                                                                                                                                                                                                                                                                     |  |
|                                                                                                                                                                                                                                                                                                                                                                                                                                                                                                                                                                                                                                                                                                                                                                                                                                                                                                                                                                                                                                                                                                                                                                                                                                                                                                                                                                                                                                                                                                                                                                                                                                                                                                                                                                                                                                                                                                                                                                                                                                                                                                                                |  |
| Conventiling avound both and half height to coniton wells                                                                                                                                                                                                                                                                                                                                                                                                                                                                                                                                                                                                                                                                                                                                                                                                                                                                                                                                                                                                                                                                                                                                                                                                                                                                                                                                                                                                                                                                                                                                                                                                                                                                                                                                                                                                                                                                                                                                                                                                                                                                      |  |
| 3 course tiling around bath and half height to sanitary walls                                                                                                                                                                                                                                                                                                                                                                                                                                                                                                                                                                                                                                                                                                                                                                                                                                                                                                                                                                                                                                                                                                                                                                                                                                                                                                                                                                                                                                                                                                                                                                                                                                                                                                                                                                                                                                                                                                                                                                                                                                                                  |  |
| Fully tiled shower cubicle                                                                                                                                                                                                                                                                                                                                                                                                                                                                                                                                                                                                                                                                                                                                                                                                                                                                                                                                                                                                                                                                                                                                                                                                                                                                                                                                                                                                                                                                                                                                                                                                                                                                                                                                                                                                                                                                                                                                                                                                                                                                                                     |  |
| En-suite  Mira shower tray and enclosure  Mira Agile SS EV-Eco thermostatic mixer shower                                                                                                                                                                                                                                                                                                                                                                                                                                                                                                                                                                                                                                                                                                                                                                                                                                                                                                                                                                                                                                                                                                                                                                                                                                                                                                                                                                                                                                                                                                                                                                                                                                                                                                                                                                                                                                                                                                                                                                                                                                       |  |
| Fully tiled shower cubicle and splashback tiling to wash hand basin                                                                                                                                                                                                                                                                                                                                                                                                                                                                                                                                                                                                                                                                                                                                                                                                                                                                                                                                                                                                                                                                                                                                                                                                                                                                                                                                                                                                                                                                                                                                                                                                                                                                                                                                                                                                                                                                                                                                                                                                                                                            |  |
| Electrical  TV sockets to living room and bedroom 1                                                                                                                                                                                                                                                                                                                                                                                                                                                                                                                                                                                                                                                                                                                                                                                                                                                                                                                                                                                                                                                                                                                                                                                                                                                                                                                                                                                                                                                                                                                                                                                                                                                                                                                                                                                                                                                                                                                                                                                                                                                                            |  |
| TV sockets to living room, kitchen and all bedrooms                                                                                                                                                                                                                                                                                                                                                                                                                                                                                                                                                                                                                                                                                                                                                                                                                                                                                                                                                                                                                                                                                                                                                                                                                                                                                                                                                                                                                                                                                                                                                                                                                                                                                                                                                                                                                                                                                                                                                                                                                                                                            |  |
| BT sockets to living room and bedroom 1                                                                                                                                                                                                                                                                                                                                                                                                                                                                                                                                                                                                                                                                                                                                                                                                                                                                                                                                                                                                                                                                                                                                                                                                                                                                                                                                                                                                                                                                                                                                                                                                                                                                                                                                                                                                                                                                                                                                                                                                                                                                                        |  |
| BT sockets to living room, kitchen and all bedrooms                                                                                                                                                                                                                                                                                                                                                                                                                                                                                                                                                                                                                                                                                                                                                                                                                                                                                                                                                                                                                                                                                                                                                                                                                                                                                                                                                                                                                                                                                                                                                                                                                                                                                                                                                                                                                                                                                                                                                                                                                                                                            |  |
| Electric fire and surround                                                                                                                                                                                                                                                                                                                                                                                                                                                                                                                                                                                                                                                                                                                                                                                                                                                                                                                                                                                                                                                                                                                                                                                                                                                                                                                                                                                                                                                                                                                                                                                                                                                                                                                                                                                                                                                                                                                                                                                                                                                                                                     |  |