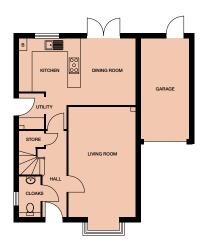

## Hapsford

4 bedroom house Plots 1, 22 and 74

### Ground floor

Kitchen/Dining Room 5225mm x 4090mm (max 17'1" x 13'5" (max)

**Living Room**6425mm x 3115mm (max

**Utility** 2545mm x 2525mm (max 8'4" x 8'3" (max)

Cloaks 1730mm x 880mm (max 5'8" x 2'10" (max)

### First floor

**Bedroom 1 (inc. wardrobes)** 5170mm x 2810mm 16'11" x 9'2"

En-suite 1 2810mm x 1180mm (max) 9'2" x 3'10" (max)

Bedroom 2 (inc. wardrobe) 5130mm x 2865mm

En-suite 2 3215mm x 1180mm (max) 10'6" x 3'10" (max)

Bedroom 3 4090mm x 3015mm 13'5" x 9'10"

Bedroom 4 3765mm x 2250mm 12'4" x 7'4"

**Bathroom** 2970mm x 2100mm (max) 9'8" x 6'10" (max)

First floor

Ground floor