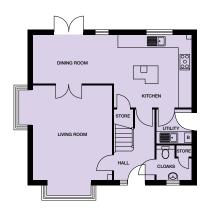

## Fanceford Corner

### 4 bedroom house

Plots 18, 23, 26, 30, 48, 53, 54, 68, 72, 73 and 8

### Ground floor

### Kitchen

3825mm x 3625mm (max) 12'6" x 11'10" (max)

### **Dining Room**

4065mm x 2380mm 13'4" x 7'9"

### Living Room (inc. bays)

5265mm x 4490mm (max) 17'3" x 14'8" (max)

### Utility

1710mm x 1705mm (max) 5'7" x 5'7" (max)

### Cloaks

1705mm x 1690mm (max) 5'7" x 5'6" (max)