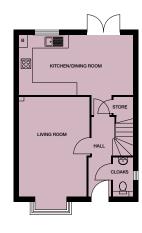

### Ground floor

### Kitchen

3540mm x 1800mm (max) 11'7" x 5'10" (max)

### **Living/Dining Room**

4160mm x 3990mm (max) 13'7" x 13'1" (max)

### Cloaks

1915mm x 940mm (max) 6'3" x 3'1" (max)