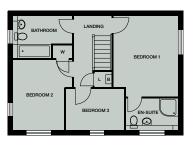

## Springwood

3 bedroom house Plots 3, 11, 14, 27 and 83

### First floor

### Bedroom 1

4025mm x 3190mm (max 13'2" x 10'5" (max)

### En-suite

2565mm x 1540mm (max) 8'5" x 5'0" (max)

### Bedroom 2

3500mm x 2565mm (max) 11'5" x 8'5" (max)

### Bedroom 3

2910mm x 2040mm 9'6" x 6'8"

### Bathroom

2940mm x 2065mm (max) 9'7" x 6'9" (max)

BEDROOM 1

BEDROOM 2

BEDROOM 2

First floor

Ground floor