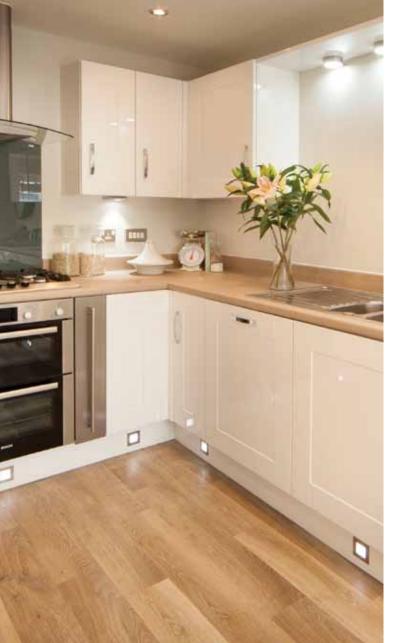

<sup>\*</sup>Please ask for details of flooring choices available

<sup>\*\*</sup>Choice of tiles, subject to build stage.

| Kitchen Astracast single bowl sink Astracast bowl and half sink Bosch gas 4 ring hob Bosch gas 5 ring hob Bosch brushed steel single electric oven Bosch brushed steel double electric oven Brushed steel chimney cooker hood Space for fridge freezer Bosch integrated fridge freezer Bosch integrated fridge freezer Bosch integrated washing machine Bosch integrated dishwasher Bosch integrated dishw |  |
|--------------------------------------------------------------------------------------------------------------------------------------------------------------------------------------------------------------------------------------------------------------------------------------------------------------------------------------------------------------------------------------------------------------------------------------------------------------------------------------------------------------------------------------------------------------------------------------------------------------------------------------------------------------------------------------------------------------------------------------------------------------------------------------------------------------------------------------------------------------------------------------------------------------------------------------------------------------------------------------------------------------------------------------------------------------------------------------------------------------------------------------------------------------------------------------------------------------------------------------------------------------------------------------------------------------------------------------------------------------------------------------------------------------------------------------------------------------------------------------------------------------------------------------------------------------------------------------------------------------------------------------------------------------------------------------------------------------------------------------------------------------------------------------------------------------------------------------------------------------------------------------------------------------------------------------------------------------------------------------------------------------------------------------------------------------------------------------------------------------------------------|--|
| Astracast bowl and half sink Bosch gas 4 ring hob Bosch brushed steel single electric oven Bosch brushed steel double electric oven Brushed steel chimney cooker hood Space for fridge freezer Space for washer/dryer Bosch integrated washing machine Bosch integrated dishwasher Bosch i |  |
| Bosch gas 4 ring hob Bosch gas 5 ring hob Bosch brushed steel single electric oven Bosch brushed steel double electric oven Brushed steel chimney cooker hood Space for fridge freezer Bosch integrated fridge freezer Space for washer/dryer Bosch integrated dishwasher Bosch integrated washing machine                                                                                                                                                                                                                                                                                                                                                                                                                                                                                                                                                                                                                                                                                                             |  |
| Bosch gas 5 ring hob Bosch brushed steel single electric oven Bosch brushed steel double electric oven Brushed steel chimney cooker hood Space for fridge freezer Bosch integrated fridge freezer Space for washer/dryer Bosch integrated washing machine Bosch integrated dishwasher Bosch integrated washing machine Bosch integrated washing washi |  |
| Bosch brushed steel double electric oven Bosch brushed steel chimney cooker hood Space for fridge freezer Bosch integrated fridge freezer Space for washer/dryer Bosch integrated washing machine Bosch integrated dishwasher  Bathroom Kohler single panel curved glass shower screen Mira React shower Mira Agile SS EV-Eco thermostatic mixer shower Full wall tiling behind bath and 3 courses to side and WHB                                                                                                                                                                                                                                                                                                                                                                                                                                                                                                                                                                                                                                                                                                                                                                                                                                                                                                                                                                                                                                                                                                                                                                                                                                                                                                                                                                                                                                                                                                                                                                                                                                                                                                             |  |
| Bosch brushed steel double electric oven Brushed steel chimney cooker hood Space for fridge freezer Bosch integrated fridge freezer Space for washer/dryer Bosch integrated washing machine Bosch integrated dishwasher  Bathroom Kohler single panel curved glass shower screen Mira React shower Mira Agile SS EV-Eco thermostatic mixer shower Full wall tiling behind bath and 3 courses to side and WHB                                                                                                                                                                                                                                                                                                                                                                                                                                                                                                                                                                                                                                                                                                                                                                                                                                                                                                                                                                                                                                                                                                                                                                                                                                                                                                                                                                                                                                                                                                                                                                                                                                                                                                                   |  |
| Brushed steel chimney cooker hood Space for fridge freezer Bosch integrated fridge freezer Space for washer/dryer Bosch integrated washing machine Bosch integrated dishwasher  Bathroom Kohler single panel curved glass shower screen Mira React shower Mira Agile SS EV-Eco thermostatic mixer shower Full wall tiling behind bath and 3 courses to side and WHB                                                                                                                                                                                                                                                                                                                                                                                                                                                                                                                                                                                                                                                                                                                                                                                                                                                                                                                                                                                                                                                                                                                                                                                                                                                                                                                                                                                                                                                                                                                                                                                                                                                                                                                                                            |  |
| Space for fridge freezer Bosch integrated fridge freezer Space for washer/dryer Bosch integrated washing machine Bosch integrated dishwasher  Bathroom Kohler single panel curved glass shower screen Mira React shower Mira Agile SS EV-Eco thermostatic mixer shower Full wall tiling behind bath and 3 courses to side and WHB                                                                                                                                                                                                                                                                                                                                                                                                                                                                                                                                                                                                                                                                                                                                                                                                                                                                                                                                                                                                                                                                                                                                                                                                                                                                                                                                                                                                                                                                                                                                                                                                                                                                                                                                                                                              |  |
| Bosch integrated fridge freezer Space for washer/dryer Bosch integrated washing machine Bosch integrated dishwasher  Bathroom Kohler single panel curved glass shower screen Mira React shower Mira shower tray and enclosure Mira Agile SS EV-Eco thermostatic mixer shower Full wall tiling behind bath and 3 courses to side and WHB                                                                                                                                                                                                                                                                                                                                                                                                                                                                                                                                                                                                                                                                                                                                                                                                                                                                                                                                                                                                                                                                                                                                                                                                                                                                                                                                                                                                                                                                                                                                                                                                                                                                                                                                                                                        |  |
| Space for washer/dryer Bosch integrated washing machine Bosch integrated dishwasher  Bathroom Kohler single panel curved glass shower screen Mira React shower Mira shower tray and enclosure Mira Agile SS EV-Eco thermostatic mixer shower Full wall tiling behind bath and 3 courses to side and WHB                                                                                                                                                                                                                                                                                                                                                                                                                                                                                                                                                                                                                                                                                                                                                                                                                                                                                                                                                                                                                                                                                                                                                                                                                                                                                                                                                                                                                                                                                                                                                                                                                                                                                                                                                                                                                        |  |
| Bosch integrated washing machine Bosch integrated dishwasher Bathroom Kohler single panel curved glass shower screen Mira React shower Mira shower tray and enclosure Mira Agile SS EV-Eco thermostatic mixer shower Full wall tiling behind bath and 3 courses to side and WHB                                                                                                                                                                                                                                                                                                                                                                                                                                                                                                                                                                                                                                                                                                                                                                                                                                                                                                                                                                                                                                                                                                                                                                                                                                                                                                                                                                                                                                                                                                                                                                                                                                                                                                                                                                                                                                                |  |
| Bathroom Kohler single panel curved glass shower screen Mira React shower Mira shower tray and enclosure Mira Agile SS EV-Eco thermostatic mixer shower Full wall tiling behind bath and 3 courses to side and WHB                                                                                                                                                                                                                                                                                                                                                                                                                                                                                                                                                                                                                                                                                                                                                                                                                                                                                                                                                                                                                                                                                                                                                                                                                                                                                                                                                                                                                                                                                                                                                                                                                                                                                                                                                                                                                                                                                                             |  |
| Bathroom Kohler single panel curved glass shower screen Mira React shower Mira shower tray and enclosure Mira Agile SS EV-Eco thermostatic mixer shower Full wall tiling behind bath and 3 courses to side and WHB                                                                                                                                                                                                                                                                                                                                                                                                                                                                                                                                                                                                                                                                                                                                                                                                                                                                                                                                                                                                                                                                                                                                                                                                                                                                                                                                                                                                                                                                                                                                                                                                                                                                                                                                                                                                                                                                                                             |  |
| Kohler single panel curved glass shower screen  Mira React shower  Mira shower tray and enclosure  Mira Agile SS EV-Eco thermostatic mixer shower  Full wall tiling behind bath and 3 courses to side and WHB                                                                                                                                                                                                                                                                                                                                                                                                                                                                                                                                                                                                                                                                                                                                                                                                                                                                                                                                                                                                                                                                                                                                                                                                                                                                                                                                                                                                                                                                                                                                                                                                                                                                                                                                                                                                                                                                                                                  |  |
| Mira React shower  Mira shower tray and enclosure  Mira Agile SS EV-Eco thermostatic mixer shower  Full wall tiling behind bath and 3 courses to side and WHB                                                                                                                                                                                                                                                                                                                                                                                                                                                                                                                                                                                                                                                                                                                                                                                                                                                                                                                                                                                                                                                                                                                                                                                                                                                                                                                                                                                                                                                                                                                                                                                                                                                                                                                                                                                                                                                                                                                                                                  |  |
| Mira Agile SS EV-Eco thermostatic mixer shower  Full wall tiling behind bath and 3 courses to side and WHB                                                                                                                                                                                                                                                                                                                                                                                                                                                                                                                                                                                                                                                                                                                                                                                                                                                                                                                                                                                                                                                                                                                                                                                                                                                                                                                                                                                                                                                                                                                                                                                                                                                                                                                                                                                                                                                                                                                                                                                                                     |  |
| Full wall tiling behind bath and 3 courses to side and WHB                                                                                                                                                                                                                                                                                                                                                                                                                                                                                                                                                                                                                                                                                                                                                                                                                                                                                                                                                                                                                                                                                                                                                                                                                                                                                                                                                                                                                                                                                                                                                                                                                                                                                                                                                                                                                                                                                                                                                                                                                                                                     |  |
|                                                                                                                                                                                                                                                                                                                                                                                                                                                                                                                                                                                                                                                                                                                                                                                                                                                                                                                                                                                                                                                                                                                                                                                                                                                                                                                                                                                                                                                                                                                                                                                                                                                                                                                                                                                                                                                                                                                                                                                                                                                                                                                                |  |
| Conventiling avound both and half height to coniton wells                                                                                                                                                                                                                                                                                                                                                                                                                                                                                                                                                                                                                                                                                                                                                                                                                                                                                                                                                                                                                                                                                                                                                                                                                                                                                                                                                                                                                                                                                                                                                                                                                                                                                                                                                                                                                                                                                                                                                                                                                                                                      |  |
| 3 course tiling around bath and half height to sanitary walls                                                                                                                                                                                                                                                                                                                                                                                                                                                                                                                                                                                                                                                                                                                                                                                                                                                                                                                                                                                                                                                                                                                                                                                                                                                                                                                                                                                                                                                                                                                                                                                                                                                                                                                                                                                                                                                                                                                                                                                                                                                                  |  |
| Fully tiled shower cubicle                                                                                                                                                                                                                                                                                                                                                                                                                                                                                                                                                                                                                                                                                                                                                                                                                                                                                                                                                                                                                                                                                                                                                                                                                                                                                                                                                                                                                                                                                                                                                                                                                                                                                                                                                                                                                                                                                                                                                                                                                                                                                                     |  |
| En-suite  Mira shower tray and enclosure  Mira Agile SS EV-Eco thermostatic mixer shower                                                                                                                                                                                                                                                                                                                                                                                                                                                                                                                                                                                                                                                                                                                                                                                                                                                                                                                                                                                                                                                                                                                                                                                                                                                                                                                                                                                                                                                                                                                                                                                                                                                                                                                                                                                                                                                                                                                                                                                                                                       |  |
| Fully tiled shower cubicle and splashback tiling to wash hand basin                                                                                                                                                                                                                                                                                                                                                                                                                                                                                                                                                                                                                                                                                                                                                                                                                                                                                                                                                                                                                                                                                                                                                                                                                                                                                                                                                                                                                                                                                                                                                                                                                                                                                                                                                                                                                                                                                                                                                                                                                                                            |  |
| Electrical  TV sockets to living room and bedroom 1                                                                                                                                                                                                                                                                                                                                                                                                                                                                                                                                                                                                                                                                                                                                                                                                                                                                                                                                                                                                                                                                                                                                                                                                                                                                                                                                                                                                                                                                                                                                                                                                                                                                                                                                                                                                                                                                                                                                                                                                                                                                            |  |
| TV sockets to living room, kitchen and all bedrooms                                                                                                                                                                                                                                                                                                                                                                                                                                                                                                                                                                                                                                                                                                                                                                                                                                                                                                                                                                                                                                                                                                                                                                                                                                                                                                                                                                                                                                                                                                                                                                                                                                                                                                                                                                                                                                                                                                                                                                                                                                                                            |  |
| BT sockets to living room and bedroom 1                                                                                                                                                                                                                                                                                                                                                                                                                                                                                                                                                                                                                                                                                                                                                                                                                                                                                                                                                                                                                                                                                                                                                                                                                                                                                                                                                                                                                                                                                                                                                                                                                                                                                                                                                                                                                                                                                                                                                                                                                                                                                        |  |
| BT sockets to living room, kitchen and all bedrooms                                                                                                                                                                                                                                                                                                                                                                                                                                                                                                                                                                                                                                                                                                                                                                                                                                                                                                                                                                                                                                                                                                                                                                                                                                                                                                                                                                                                                                                                                                                                                                                                                                                                                                                                                                                                                                                                                                                                                                                                                                                                            |  |
| Electric fire and surround                                                                                                                                                                                                                                                                                                                                                                                                                                                                                                                                                                                                                                                                                                                                                                                                                                                                                                                                                                                                                                                                                                                                                                                                                                                                                                                                                                                                                                                                                                                                                                                                                                                                                                                                                                                                                                                                                                                                                                                                                                                                                                     |  |