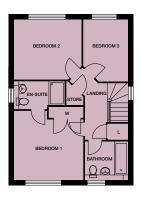

### First floor

### Bedroom 1

3990mm x 2815mm 13'1" x 9'2"

### Bedroom 2

3990mm x 2720mm (max) 13'1" x 8'11" (max)

### Bathroom

2050mm x 1880mm (max) 6'8" x 6'2" (max)

First floor

Ground floor