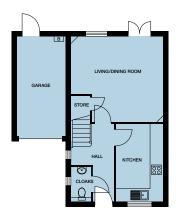

### Ground floor

### Kitchen

3540mm x 1800mm (max) 11'7" x 5'10" (max)

### **Living/Dining Room**

4160mm x 3990mm (max) 13'7" x 13'1" (max)

### Cloaks

1915mm x 940mm (max) 6'3" x 3'1" (max)