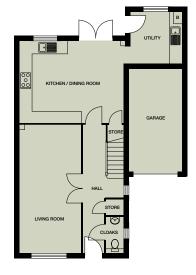

## Hapsford

4 bedroom house Plots 1, 22 and 74

### Ground floor

Kitchen/Dining Room 5225mm x 4090mm (max 17'1" x 13'5" (max)

**Living Room**6425mm x 3115mm (max

**Utility** 2545mm x 2525mm (max 8'4" x 8'3" (max)

Cloaks 1730mm x 880mm (max 5'8" x 2'10" (max)

### First floor

**Bedroom 1 (inc. wardrobes)** 5170mm x 2810mm 16'11" x 9'2"

En-suite 1 2810mm x 1180mm (max) 9'2" x 3'10" (max)

Bedroom 2 (inc. wardrobe) 5130mm x 2865mm

En-suite 2 3215mm x 1180mm (max) 10'6" x 3'10" (max)

Bedroom 3 4090mm x 3015mm 13'5" x 9'10"

Bedroom 4 3765mm x 2250mm 12'4" x 7'4"

**Bathroom** 2970mm x 2100mm (max) 9'8" x 6'10" (max)

First floor

Ground floor