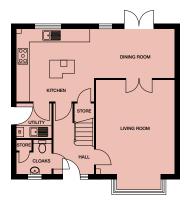

### **Fanceford**

4 bedroom house Plot 15

### Ground floor

### Kitchen

3825mm x 3625mm (max) 12'6" x 11'10" (max)

### **Dining Room**

4065mm x 2380mm 13'4" x 7'9"

### Living Room (inc. bay)

5265mm x 3930mm (max) 17'3" x 12'10" (max)

### Utility

1710mm x 1705mm (max) 5'7" x 5'7" (max)

### Cloaks

1705mm x 1690mm (max) 5'7" x 5'6" (max)