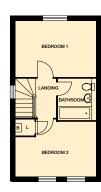

### Garston

2 bedroom house Plots 10, 40, 41, 64 & 65

### Ground floor

### First floor

### Bedroom 1

3990mm x 2815mm 13'1" x 9'2"

### Bedroom 2

3990mm x 2720mm (max) 13'1" x 8'11" (max)

### Bathroom

2050mm x 1880mm (max) 6'8" x 6'2" (max)

First floor

Ground floor