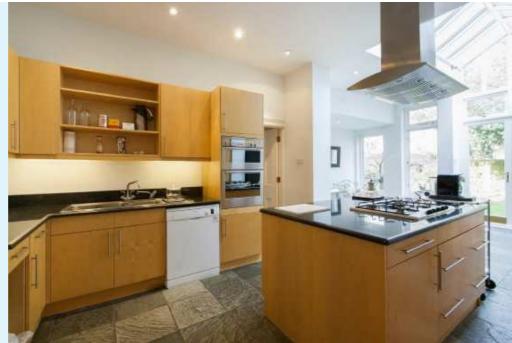

#### What it's like...

Aston Rowe are proud to present this truly stunning six bedroom double fronted house situated in the heart of Chiswick. Set across four floors the property benefits from a double reception room on the ground floor in addition to a dining room and extended kitchen as well as w/c and cloak room. The basement provides two work or study rooms, a utility room, wine cellar and bathroom, while the first floor comprises the Master bedroom with walk in wardrobe and en-suite, family bathroom and two additional double bedrooms. On the top floor are three further double bedrooms and additional bathroom. There is a large garden to the rear and off street parking for three cars at the front of the property.