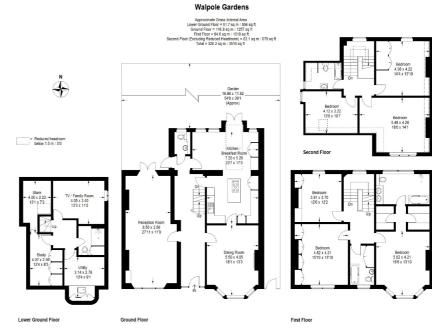

#### What it's like...

Aston Rowe are proud to present this truly stunning six bedroom double fronted house situated in the heart of Chiswick. Set across four floors the property benefits from a double reception room on the ground floor in addition to a dining room and extended kitchen as well as w/c and cloak room. The basement provides two work or study rooms, a utility room, wine cellar and bathroom, while the first floor comprises the Master bedroom with walk in wardrobe and en-suite, family bathroom and two additional double bedrooms. On the top floor are three further double bedrooms and additional bathroom. There is a large garden to the rear and off street parking for three cars at the front of the property.

#### Distances

- Shops Chiswick High Road 4 Mins
- Station Chiswick Park Station 9 Mins walk

Turnham Green 1 Min walk

Schools

Park

Heathfield House School 2 Mins

tration for identification purposes only, measurements are approxi FloorplansUsketch.com © 2017 (ID 389728)