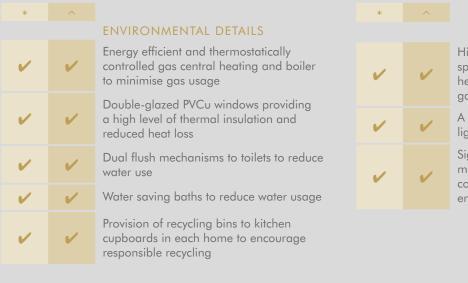

## SPECIFICATION

\* Plots 5-7, 23-26, 29-32, 39-43, 54-59, 61-72 ^ Plots 27, 28, 33-38, 44-53 & 60

High levels of insulation within roof spaces and external wall cavities to limit heat loss in the winter and reduce heat gain in the summer

A significant proportion of low energy lighting to all homes<sup>††</sup>

Significant amounts of recycling of waste materials and packaging during the construction of each home to reduce the environmental impact of the development