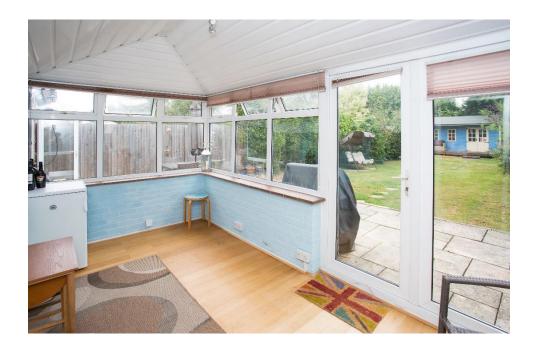

The ground floor includes a generous living room, sizeable kitchen/dining room, separate study, conservatory, utility room, downstairs cloakroom and an integral garage. Moving upstairs, the first floor comprises of three well-proportioned bedrooms and a family bathroom. The loft has been converted to allow for a large master bedroom with ample storage space and an en-suite.