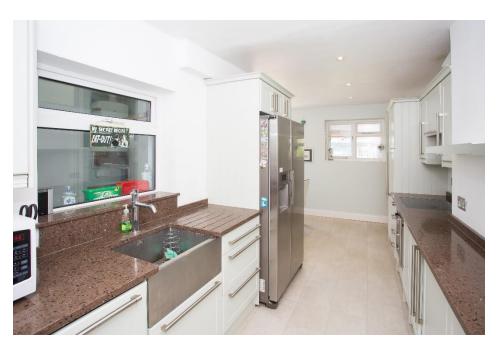

The ground floor includes a generous living room, sizeable kitchen/dining room, separate study, conservatory, utility room, downstairs cloakroom and an integral garage. Moving upstairs, the first floor comprises of three well-proportioned bedrooms and a family bathroom. The loft has been converted to allow for a large master bedroom with ample storage space and an en-suite.