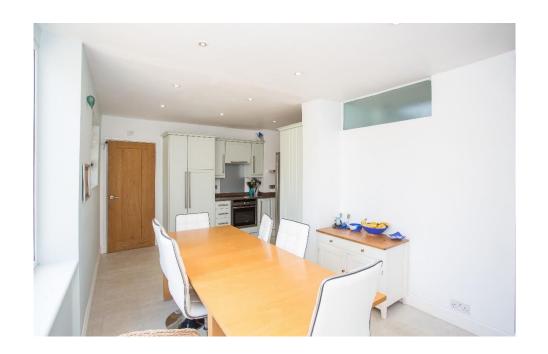

The ground floor includes a generous living room, sizeable kitchen/dining room, separate study, conservatory, utility room, downstairs cloakroom and an integral garage. Moving upstairs, the first floor comprises of three well-proportioned bedrooms and a family bathroom. The loft has been converted to allow for a large master bedroom with ample storage space and an en-suite.