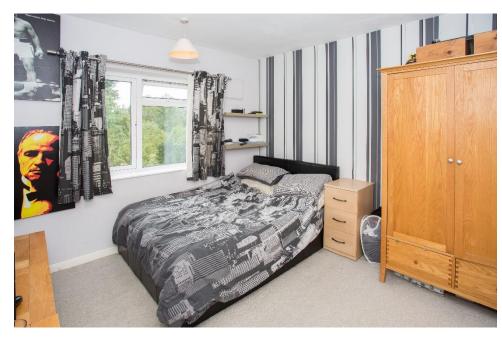

The ground floor includes a generous living room, sizeable kitchen/dining room, separate study, conservatory, utility room, downstairs cloakroom and an integral garage. Moving upstairs, the first floor comprises of three well-proportioned bedrooms and a family bathroom. The loft has been converted to allow for a large master bedroom with ample storage space and an en-suite.

Energy Rating D.

Ground Floor First Floor

Entrance Hall Bedroom Two

Cloakroom  $13'1 \times 8'0$ 

13'6 × 12'2 (Into Bay) Bedroom Three

Sitting Room  $13'6 \times 10'8$ 

25'5 × 11'8 Bedroom Four

Family Room  $10'6 \times 10'6$ 

 $10'4 \times 8'9$ 

Kitchen Second Floor

18'9 × 6'9 Bedroom One

Utility Room  $15'9 \times 8'1$ 

Conservatory

15'8 × 7'9 Exterior

Integral Garage Driveway Parking

13'4 × 8'9 Rear Garden