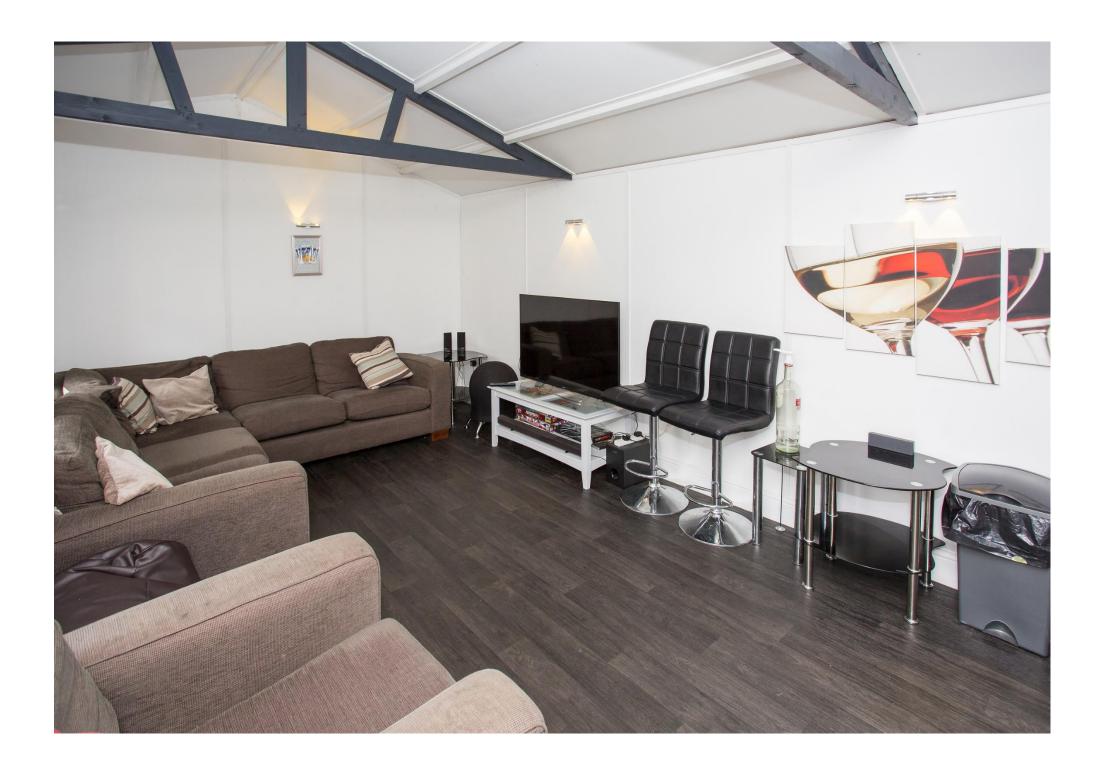

Externally the property offers off street parking for at least three cars and is complimented by a lengthy rear garden approaching 100ft, whilst the summer-house at the rear of the garden is a great place to escape to, having been tastefully decorated. Fantastic local schooling is a short walk away and local parks and amenities nearby make this a superb family home.

Summer House

19'5 × 10'5

61 The Quadrant, Marshalswick, Hertfordshire, AL4 9RF Tel: 01727 852295 Email: sales@frosts.co.uk