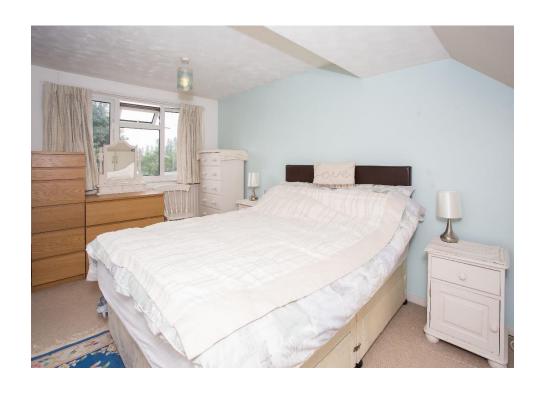

The ground floor includes a generous living room, sizeable kitchen/dining room, separate study, conservatory, utility room, downstairs cloakroom and an integral garage. Moving upstairs, the first floor comprises of three well-proportioned bedrooms and a family bathroom. The loft has been converted to allow for a large master bedroom with ample storage space and an en-suite.

Energy Rating D.

Ground Floor First Floor

Entrance Hall Bedroom Two

Cloakroom  $13'1 \times 8'0$ 

13'6 × 12'2 (Into Bay) Bedroom Three

Sitting Room  $13'6 \times 10'8$ 

25'5 × 11'8 Bedroom Four

Family Room  $10'6 \times 10'6$ 

 $10'4 \times 8'9$ 

Kitchen Second Floor

18'9 × 6'9 Bedroom One

Utility Room  $15'9 \times 8'1$ 

Conservatory

15'8 × 7'9 Exterior

Integral Garage Driveway Parking

13'4 × 8'9 Rear Garden