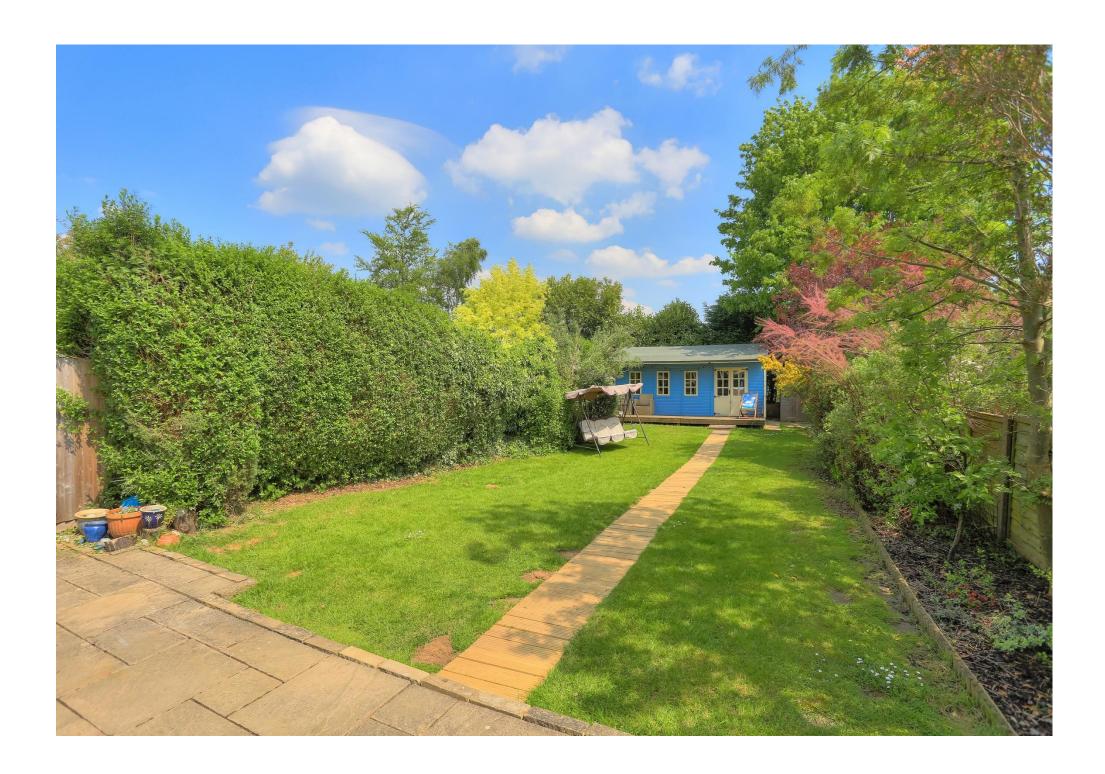

Externally the property offers off street parking for at least three cars and is complimented by a lengthy rear garden approaching 100ft, whilst the summer-house at the rear of the garden is a great place to escape to, having been tastefully decorated. Fantastic local schooling is a short walk away and local parks and amenities nearby make this a superb family home.

Summer House

19'5 × 10'5

61 The Quadrant, Marshalswick, Hertfordshire, AL4 9RF Tel: 01727 852295 Email: sales@frosts.co.uk