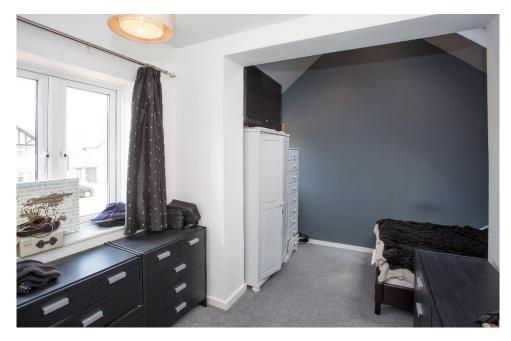

The ground floor includes a generous living room, sizeable kitchen/dining room, separate study, conservatory, utility room, downstairs cloakroom and an integral garage. Moving upstairs, the first floor comprises of three well-proportioned bedrooms and a family bathroom. The loft has been converted to allow for a large master bedroom with ample storage space and an en-suite.

Energy Rating D.

Ground Floor First Floor

Entrance Hall Bedroom Two

Cloakroom  $13'1 \times 8'0$ 

13'6 × 12'2 (Into Bay) Bedroom Three

Sitting Room  $13'6 \times 10'8$ 

25'5 × 11'8 Bedroom Four

Family Room  $10'6 \times 10'6$ 

 $10'4 \times 8'9$ 

Kitchen Second Floor

18'9 × 6'9 Bedroom One

Utility Room  $15'9 \times 8'1$ 

Conservatory

15'8 × 7'9 Exterior

Integral Garage Driveway Parking

13'4 × 8'9 Rear Garden