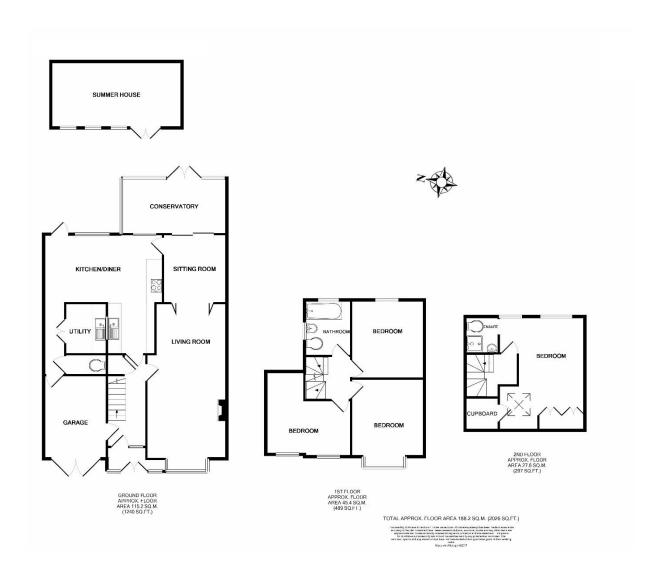

The ground floor includes a generous living room, sizeable kitchen/dining room, separate study, conservatory, utility room, downstairs cloakroom and an integral garage. Moving upstairs, the first floor comprises of three well-proportioned bedrooms and a family bathroom. The loft has been converted to allow for a large master bedroom with ample storage space and an en-suite.

Energy Rating D.

Ground Floor First Floor

Entrance Hall Bedroom Two

Cloakroom  $13'1 \times 8'0$ 

13'6 × 12'2 (Into Bay) Bedroom Three

Sitting Room  $13'6 \times 10'8$ 

25'5 × 11'8 Bedroom Four

Family Room  $10'6 \times 10'6$ 

 $10'4 \times 8'9$ 

Kitchen Second Floor

18'9 × 6'9 Bedroom One

Utility Room  $15'9 \times 8'1$ 

Conservatory

15'8 × 7'9 Exterior

Integral Garage Driveway Parking

13'4 × 8'9 Rear Garden

Summer House

19'5 × 10'5

61 The Quadrant, Marshalswick, Hertfordshire, AL4 9RF Tel: 01727 852295 Email: sales@frosts.co.uk