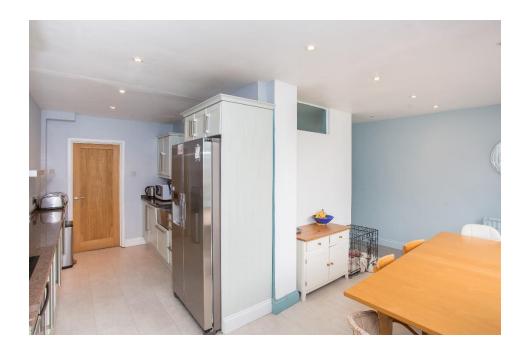

The ground floor includes a generous living room, sizeable kitchen/dining room, separate study, conservatory, utility room, downstairs cloakroom and an integral garage. Moving upstairs, the first floor comprises of three well-proportioned bedrooms and a family bathroom. The loft has been converted to allow for a large master bedroom with ample storage space and an en-suite.