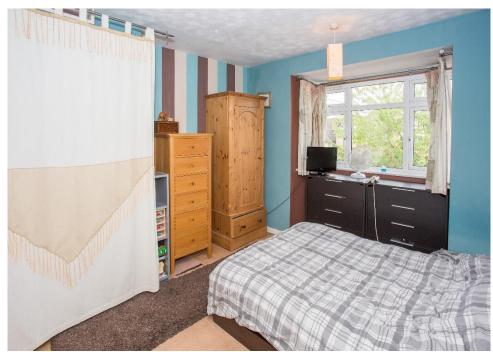

The ground floor includes a generous living room, sizeable kitchen/dining room, separate study, conservatory, utility room, downstairs cloakroom and an integral garage. Moving upstairs, the first floor comprises of three well-proportioned bedrooms and a family bathroom. The loft has been converted to allow for a large master bedroom with ample storage space and an en-suite.

Energy Rating D.

Ground Floor First Floor

Entrance Hall Bedroom Two

Cloakroom  $13'1 \times 8'0$ 

13'6 × 12'2 (Into Bay) Bedroom Three

Sitting Room  $13'6 \times 10'8$ 

25'5 × 11'8 Bedroom Four

Family Room  $10'6 \times 10'6$ 

 $10'4 \times 8'9$ 

Kitchen Second Floor

18'9 × 6'9 Bedroom One

Utility Room  $15'9 \times 8'1$ 

Conservatory

15'8 × 7'9 Exterior

Integral Garage Driveway Parking

13'4 × 8'9 Rear Garden