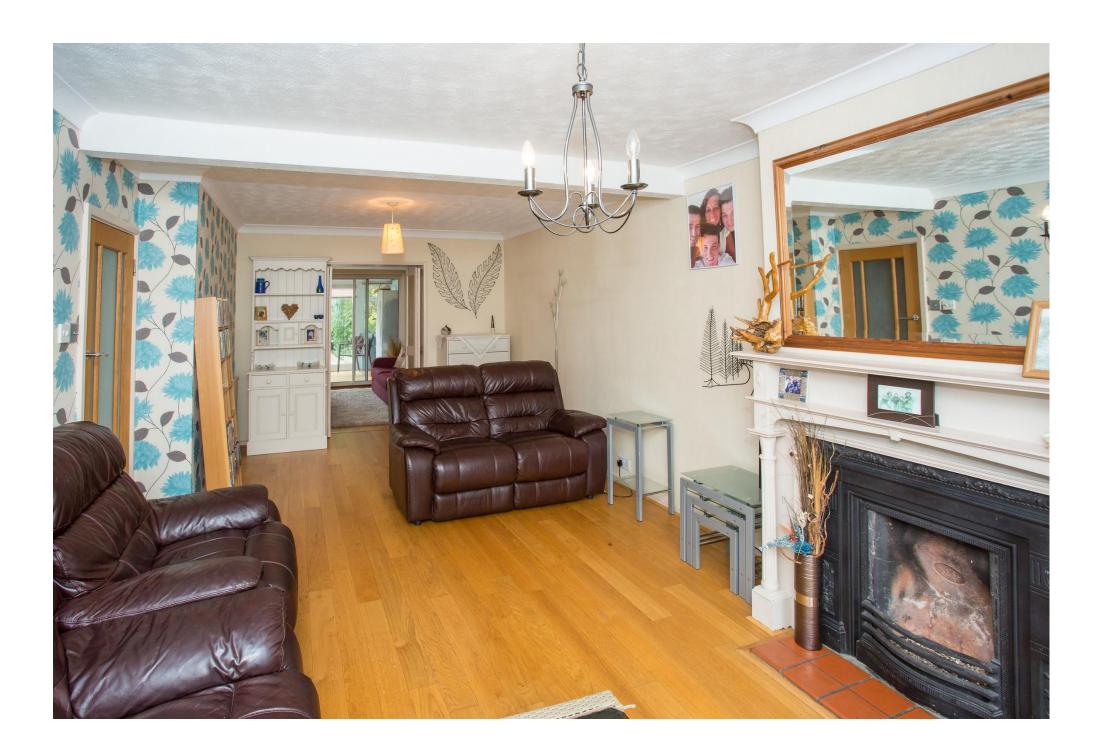

The ground floor includes a generous living room, sizeable kitchen/dining room, separate study, conservatory, utility room, downstairs cloakroom and an integral garage. Moving upstairs, the first floor comprises of three well-proportioned bedrooms and a family bathroom. The loft has been converted to allow for a large master bedroom with ample storage space and an en-suite.