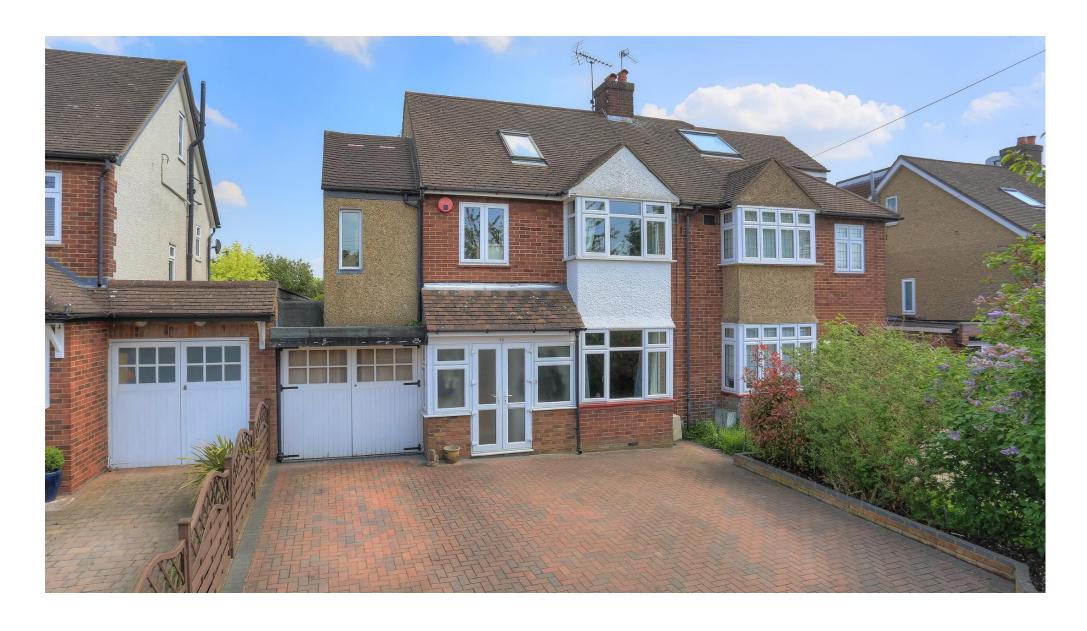

Hazelwood Drive, St. Albans, Hertfordshire, AL4 0UW

£925,000 Freehold

## Our View...

An impressive, four double bedroom semi-detached family home that has been extended double storey to the side and single storey to the rear to provide a wealth of living space throughout.

Externally the property offers off street parking for at least three cars and is complimented by a lengthy rear garden approaching 100ft, whilst the summer-house at the rear of the garden is a great place to escape to, having been tastefully decorated. Fantastic local schooling is a short walk away and local parks and amenities nearby make this a superb family home.